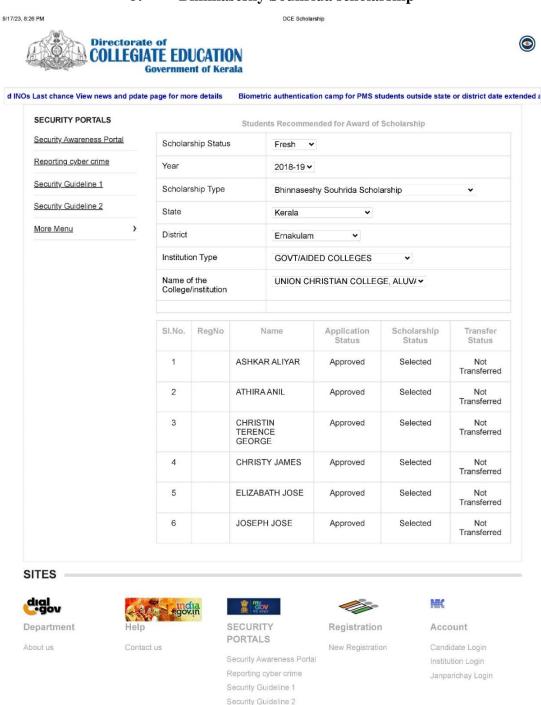

### **GOVERNMENT & NON-GOVERNMENT SCHOLARSHIPS/FREESHIPS 2018-2019**

| Sl No | Name of scholarship                                        | No. of students | Amount      |
|-------|------------------------------------------------------------|-----------------|-------------|
|       | GOVERNMENT                                                 | •               |             |
| 1.    | Higher Education Council Scholarship (HEC)                 | 182             | 21,84,000   |
| 2.    | Prof. Joseph Mundassery scholarship                        | 4               | 40,000      |
| 3.    | Suvarna Jubilee Merit Scholarship (SJMS)                   | 5               | 50,000      |
| 4.    | C H Muhammed Koya Scholarship                              | 9               | 30,000      |
| 5.    | Bhinnaseshy Souhrida Scholarship                           | 6               | 60,000      |
| 6.    | Post-metric scholarship (E Grantz)- Aided                  | 853             | 31,86,540   |
| 7.    | Post-metric scholarship (E Grantz)- Unaided                | 19              | 17,53,158   |
| 8.    | DST Inspire scholarship                                    | 1               | 60,000      |
| 9.    | Fisheries scholarship                                      | 8               | 5,47,249    |
| 10.   | National Scholarship Scheme                                | 78              | 16,21,705   |
| 11.   | Student Aid Fund from PD Account                           | 38              | 8,930       |
| 12.   | Snehapoorvam scholarship                                   | 9               | 90,000      |
| 13.   | Kerala State Sports Council & Kerala Cricket Academy       |                 |             |
|       | Scholarships                                               | 36              | 8,20,000    |
| 14.   | State Merit Scholarship                                    | 26              | 6,000       |
| 15.   | Sports Merit Award scholarship                             | 7               | 35,000      |
|       | NON-GOVERNMENT                                             |                 |             |
| 16.   | Department/College Endowments/Scholarships                 | 132             | 88,965      |
| 17.   | Flood relief support by Management, Staff & PTA            | 82              | 5,15,000    |
| 18.   | Sanjay R Embran endowment                                  | 1               | 40,000      |
| 19.   | UCCAANA Mobility Aid -wheel chair                          | 1               | 99,750      |
| 20.   | UCCAAK Award                                               | 1               | 5,001       |
| 21.   | Scranton scholarship                                       | 15              | 4,85,314    |
| 22.   | HP Udan Scholarship                                        | 1               | 30,000      |
| 23.   | Management scholarship to arts and drama fest participants | 82              | 20,000      |
| 24.   | Endowments & Management Freeships to students of Self-     |                 |             |
|       | Financing departments (MCA, MBA, E& CM, B Com)             | 32              | 3,78,250    |
| 25.   | PTA scholarship to sports, arts & drama participants       | 369             | 1,30,000    |
| 26.   | Management Scholarship to meritorious Hockey players       | 20              | 2,95,500    |
| 27.   | Staff Association scholarship to Arts & Drama Fest         |                 |             |
|       | participants                                               | 82              | 20,000      |
| 28.   | Management scholarship to needy students from Manager's    |                 |             |
|       | Discretionary Fund                                         | 3               | 25,182      |
|       | Grand Total                                                | 2102            | 1,26,25,544 |