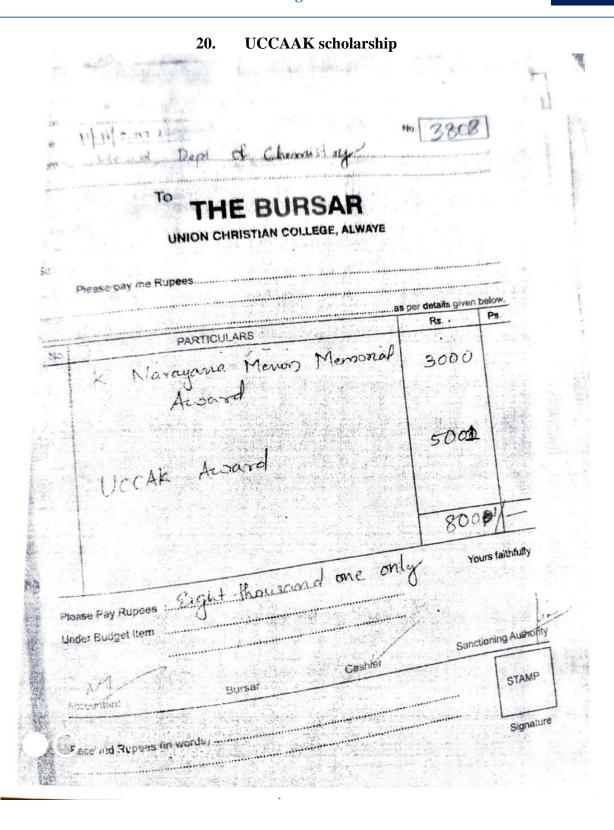

### **GOVERNMENT & NON-GOVERNMENT SCHOLARSHIPS/FREESHIPS 2018-2019**

| Sl No | Name of scholarship                                        | No. of students | Amount      |
|-------|------------------------------------------------------------|-----------------|-------------|
|       | GOVERNMENT                                                 | •               |             |
| 1.    | Higher Education Council Scholarship (HEC)                 | 182             | 21,84,000   |
| 2.    | Prof. Joseph Mundassery scholarship                        | 4               | 40,000      |
| 3.    | Suvarna Jubilee Merit Scholarship (SJMS)                   | 5               | 50,000      |
| 4.    | C H Muhammed Koya Scholarship                              | 9               | 30,000      |
| 5.    | Bhinnaseshy Souhrida Scholarship                           | 6               | 60,000      |
| 6.    | Post-metric scholarship (E Grantz)- Aided                  | 853             | 31,86,540   |
| 7.    | Post-metric scholarship (E Grantz)- Unaided                | 19              | 17,53,158   |
| 8.    | DST Inspire scholarship                                    | 1               | 60,000      |
| 9.    | Fisheries scholarship                                      | 8               | 5,47,249    |
| 10.   | National Scholarship Scheme                                | 78              | 16,21,705   |
| 11.   | Student Aid Fund from PD Account                           | 38              | 8,930       |
| 12.   | Snehapoorvam scholarship                                   | 9               | 90,000      |
| 13.   | Kerala State Sports Council & Kerala Cricket Academy       |                 |             |
|       | Scholarships                                               | 36              | 8,20,000    |
| 14.   | State Merit Scholarship                                    | 26              | 6,000       |
| 15.   | Sports Merit Award scholarship                             | 7               | 35,000      |
|       | NON-GOVERNMENT                                             |                 |             |
| 16.   | Department/College Endowments/Scholarships                 | 132             | 88,965      |
| 17.   | Flood relief support by Management, Staff & PTA            | 82              | 5,15,000    |
| 18.   | Sanjay R Embran endowment                                  | 1               | 40,000      |
| 19.   | UCCAANA Mobility Aid -wheel chair                          | 1               | 99,750      |
| 20.   | UCCAAK Award                                               | 1               | 5,001       |
| 21.   | Scranton scholarship                                       | 15              | 4,85,314    |
| 22.   | HP Udan Scholarship                                        | 1               | 30,000      |
| 23.   | Management scholarship to arts and drama fest participants | 82              | 20,000      |
| 24.   | Endowments & Management Freeships to students of Self-     |                 |             |
|       | Financing departments (MCA, MBA, E& CM, B Com)             | 32              | 3,78,250    |
| 25.   | PTA scholarship to sports, arts & drama participants       | 369             | 1,30,000    |
| 26.   | Management Scholarship to meritorious Hockey players       | 20              | 2,95,500    |
| 27.   | Staff Association scholarship to Arts & Drama Fest         |                 |             |
|       | participants                                               | 82              | 20,000      |
| 28.   | Management scholarship to needy students from Manager's    |                 |             |
|       | Discretionary Fund                                         | 3               | 25,182      |
|       | Grand Total                                                | 2102            | 1,26,25,544 |