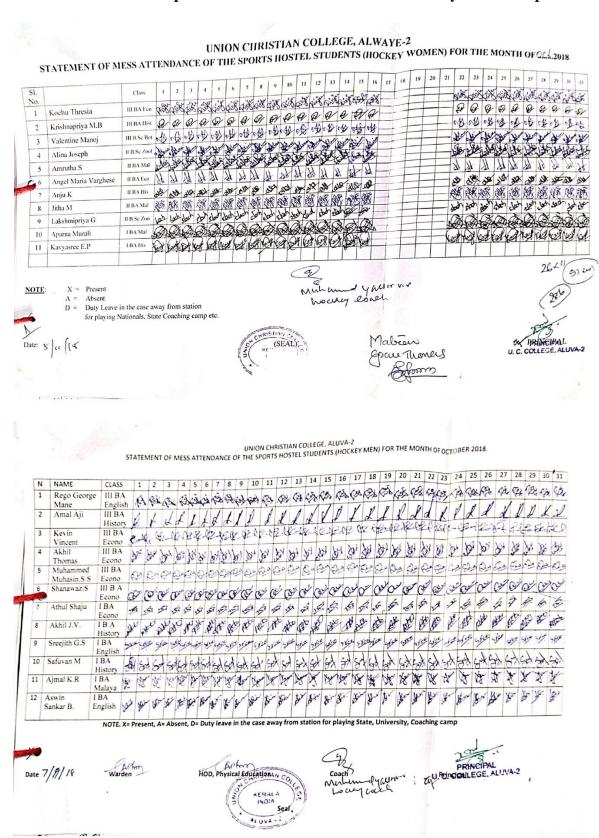

### **GOVERNMENT & NON-GOVERNMENT SCHOLARSHIPS/FREESHIPS 2018-2019**

| Sl No | Name of scholarship                                        | No. of students | Amount      |
|-------|------------------------------------------------------------|-----------------|-------------|
|       | GOVERNMENT                                                 | •               |             |
| 1.    | Higher Education Council Scholarship (HEC)                 | 182             | 21,84,000   |
| 2.    | Prof. Joseph Mundassery scholarship                        | 4               | 40,000      |
| 3.    | Suvarna Jubilee Merit Scholarship (SJMS)                   | 5               | 50,000      |
| 4.    | C H Muhammed Koya Scholarship                              | 9               | 30,000      |
| 5.    | Bhinnaseshy Souhrida Scholarship                           | 6               | 60,000      |
| 6.    | Post-metric scholarship (E Grantz)- Aided                  | 853             | 31,86,540   |
| 7.    | Post-metric scholarship (E Grantz)- Unaided                | 19              | 17,53,158   |
| 8.    | DST Inspire scholarship                                    | 1               | 60,000      |
| 9.    | Fisheries scholarship                                      | 8               | 5,47,249    |
| 10.   | National Scholarship Scheme                                | 78              | 16,21,705   |
| 11.   | Student Aid Fund from PD Account                           | 38              | 8,930       |
| 12.   | Snehapoorvam scholarship                                   | 9               | 90,000      |
| 13.   | Kerala State Sports Council & Kerala Cricket Academy       |                 |             |
|       | Scholarships                                               | 36              | 8,20,000    |
| 14.   | State Merit Scholarship                                    | 26              | 6,000       |
| 15.   | Sports Merit Award scholarship                             | 7               | 35,000      |
|       | NON-GOVERNMENT                                             |                 |             |
| 16.   | Department/College Endowments/Scholarships                 | 132             | 88,965      |
| 17.   | Flood relief support by Management, Staff & PTA            | 82              | 5,15,000    |
| 18.   | Sanjay R Embran endowment                                  | 1               | 40,000      |
| 19.   | UCCAANA Mobility Aid -wheel chair                          | 1               | 99,750      |
| 20.   | UCCAAK Award                                               | 1               | 5,001       |
| 21.   | Scranton scholarship                                       | 15              | 4,85,314    |
| 22.   | HP Udan Scholarship                                        | 1               | 30,000      |
| 23.   | Management scholarship to arts and drama fest participants | 82              | 20,000      |
| 24.   | Endowments & Management Freeships to students of Self-     |                 |             |
|       | Financing departments (MCA, MBA, E& CM, B Com)             | 32              | 3,78,250    |
| 25.   | PTA scholarship to sports, arts & drama participants       | 369             | 1,30,000    |
| 26.   | Management Scholarship to meritorious Hockey players       | 20              | 2,95,500    |
| 27.   | Staff Association scholarship to Arts & Drama Fest         |                 |             |
|       | participants                                               | 82              | 20,000      |
| 28.   | Management scholarship to needy students from Manager's    |                 |             |
|       | Discretionary Fund                                         | 3               | 25,182      |
|       | Grand Total                                                | 2102            | 1,26,25,544 |