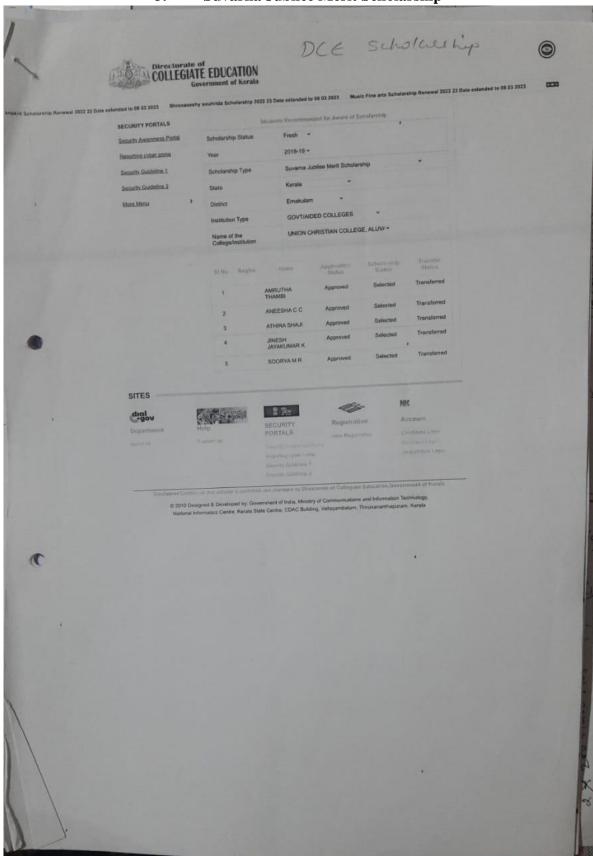

### **GOVERNMENT & NON-GOVERNMENT SCHOLARSHIPS/FREESHIPS 2018-2019**

| Sl No | Name of scholarship                                        | No. of students | Amount      |
|-------|------------------------------------------------------------|-----------------|-------------|
|       | GOVERNMENT                                                 | •               |             |
| 1.    | Higher Education Council Scholarship (HEC)                 | 182             | 21,84,000   |
| 2.    | Prof. Joseph Mundassery scholarship                        | 4               | 40,000      |
| 3.    | Suvarna Jubilee Merit Scholarship (SJMS)                   | 5               | 50,000      |
| 4.    | C H Muhammed Koya Scholarship                              | 9               | 30,000      |
| 5.    | Bhinnaseshy Souhrida Scholarship                           | 6               | 60,000      |
| 6.    | Post-metric scholarship (E Grantz)- Aided                  | 853             | 31,86,540   |
| 7.    | Post-metric scholarship (E Grantz)- Unaided                | 19              | 17,53,158   |
| 8.    | DST Inspire scholarship                                    | 1               | 60,000      |
| 9.    | Fisheries scholarship                                      | 8               | 5,47,249    |
| 10.   | National Scholarship Scheme                                | 78              | 16,21,705   |
| 11.   | Student Aid Fund from PD Account                           | 38              | 8,930       |
| 12.   | Snehapoorvam scholarship                                   | 9               | 90,000      |
| 13.   | Kerala State Sports Council & Kerala Cricket Academy       |                 |             |
|       | Scholarships                                               | 36              | 8,20,000    |
| 14.   | State Merit Scholarship                                    | 26              | 6,000       |
| 15.   | Sports Merit Award scholarship                             | 7               | 35,000      |
|       | NON-GOVERNMENT                                             |                 |             |
| 16.   | Department/College Endowments/Scholarships                 | 132             | 88,965      |
| 17.   | Flood relief support by Management, Staff & PTA            | 82              | 5,15,000    |
| 18.   | Sanjay R Embran endowment                                  | 1               | 40,000      |
| 19.   | UCCAANA Mobility Aid -wheel chair                          | 1               | 99,750      |
| 20.   | UCCAAK Award                                               | 1               | 5,001       |
| 21.   | Scranton scholarship                                       | 15              | 4,85,314    |
| 22.   | HP Udan Scholarship                                        | 1               | 30,000      |
| 23.   | Management scholarship to arts and drama fest participants | 82              | 20,000      |
| 24.   | Endowments & Management Freeships to students of Self-     |                 |             |
|       | Financing departments (MCA, MBA, E& CM, B Com)             | 32              | 3,78,250    |
| 25.   | PTA scholarship to sports, arts & drama participants       | 369             | 1,30,000    |
| 26.   | Management Scholarship to meritorious Hockey players       | 20              | 2,95,500    |
| 27.   | Staff Association scholarship to Arts & Drama Fest         |                 |             |
|       | participants                                               | 82              | 20,000      |
| 28.   | Management scholarship to needy students from Manager's    |                 |             |
|       | Discretionary Fund                                         | 3               | 25,182      |
|       | Grand Total                                                | 2102            | 1,26,25,544 |