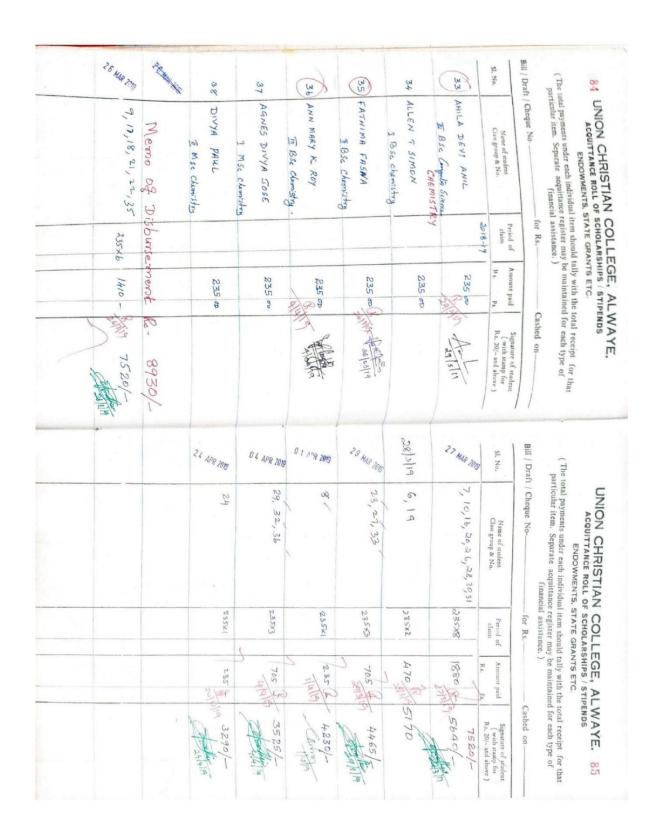

### **GOVERNMENT & NON-GOVERNMENT SCHOLARSHIPS/FREESHIPS 2018-2019**

| Sl No | Name of scholarship                                        | No. of students | Amount      |
|-------|------------------------------------------------------------|-----------------|-------------|
|       | GOVERNMENT                                                 | •               |             |
| 1.    | Higher Education Council Scholarship (HEC)                 | 182             | 21,84,000   |
| 2.    | Prof. Joseph Mundassery scholarship                        | 4               | 40,000      |
| 3.    | Suvarna Jubilee Merit Scholarship (SJMS)                   | 5               | 50,000      |
| 4.    | C H Muhammed Koya Scholarship                              | 9               | 30,000      |
| 5.    | Bhinnaseshy Souhrida Scholarship                           | 6               | 60,000      |
| 6.    | Post-metric scholarship (E Grantz)- Aided                  | 853             | 31,86,540   |
| 7.    | Post-metric scholarship (E Grantz)- Unaided                | 19              | 17,53,158   |
| 8.    | DST Inspire scholarship                                    | 1               | 60,000      |
| 9.    | Fisheries scholarship                                      | 8               | 5,47,249    |
| 10.   | National Scholarship Scheme                                | 78              | 16,21,705   |
| 11.   | Student Aid Fund from PD Account                           | 38              | 8,930       |
| 12.   | Snehapoorvam scholarship                                   | 9               | 90,000      |
| 13.   | Kerala State Sports Council & Kerala Cricket Academy       |                 |             |
|       | Scholarships                                               | 36              | 8,20,000    |
| 14.   | State Merit Scholarship                                    | 26              | 6,000       |
| 15.   | Sports Merit Award scholarship                             | 7               | 35,000      |
|       | NON-GOVERNMENT                                             |                 |             |
| 16.   | Department/College Endowments/Scholarships                 | 132             | 88,965      |
| 17.   | Flood relief support by Management, Staff & PTA            | 82              | 5,15,000    |
| 18.   | Sanjay R Embran endowment                                  | 1               | 40,000      |
| 19.   | UCCAANA Mobility Aid -wheel chair                          | 1               | 99,750      |
| 20.   | UCCAAK Award                                               | 1               | 5,001       |
| 21.   | Scranton scholarship                                       | 15              | 4,85,314    |
| 22.   | HP Udan Scholarship                                        | 1               | 30,000      |
| 23.   | Management scholarship to arts and drama fest participants | 82              | 20,000      |
| 24.   | Endowments & Management Freeships to students of Self-     |                 |             |
|       | Financing departments (MCA, MBA, E& CM, B Com)             | 32              | 3,78,250    |
| 25.   | PTA scholarship to sports, arts & drama participants       | 369             | 1,30,000    |
| 26.   | Management Scholarship to meritorious Hockey players       | 20              | 2,95,500    |
| 27.   | Staff Association scholarship to Arts & Drama Fest         |                 |             |
|       | participants                                               | 82              | 20,000      |
| 28.   | Management scholarship to needy students from Manager's    |                 |             |
|       | Discretionary Fund                                         | 3               | 25,182      |
|       | Grand Total                                                | 2102            | 1,26,25,544 |