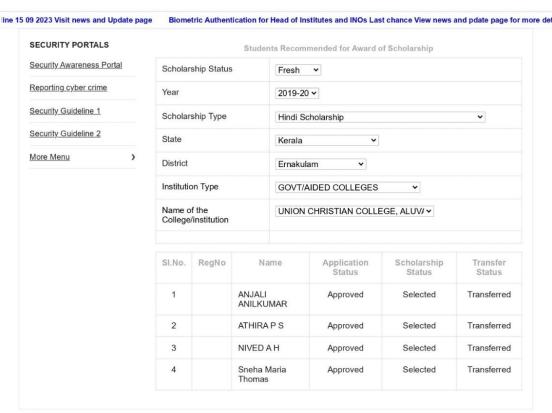

17/23, 7:59 PM DCE Scholarship

| SECURITY PORTALS                                                 |            | Stud                           | lents Recommende         | d for Award of S      | cholarship            |                    |
|------------------------------------------------------------------|------------|--------------------------------|--------------------------|-----------------------|-----------------------|--------------------|
| Security Awareness Portal                                        | Scholar    | ship Status                    | Renewal ~                |                       |                       |                    |
| Reporting cyber crime Year Security Guideline 1 Scholarship Type |            | 2019-20 🕶                      |                          |                       |                       |                    |
|                                                                  |            | ship Type                      | Suvarna Jubile           | ee Merit Scholars     | hip                   | •                  |
| Security Guideline 2                                             | State      |                                | Kerala                   | ~                     |                       |                    |
| More Menu >                                                      | District   |                                | Ernakulam                | •                     |                       |                    |
|                                                                  | Institutio | on Type                        | GOVT/AIDED               | COLLEGES              | •                     |                    |
|                                                                  |            | lame of the ollege/institution |                          |                       |                       |                    |
|                                                                  | SI.No.     | RegNo                          | Name                     | Application<br>Status | Scholarship<br>Status | Transfer<br>Status |
|                                                                  | 1          | 010028781913                   | ANEESHA C C              | Approved              | Selected              | Transferred        |
|                                                                  | 2          | 010051967016                   | ATHIRA SHAJI             | Approved              | Selected              | Transferred        |
|                                                                  | 3          | 010049523016                   | JINESH<br>JAYAKUMAR<br>K | Approved              | Selected              | Transferred        |
|                                                                  | 4          | 010028547213                   | SOORYA M R               | Approved              | Selected              | Transferred        |