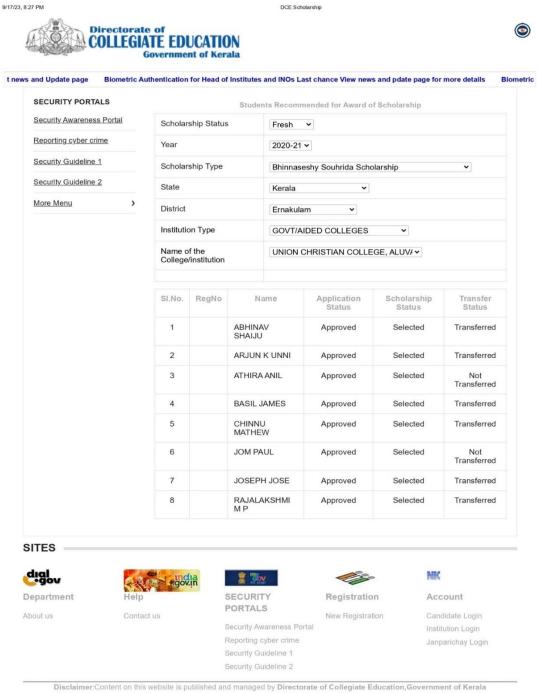

## GOVERNMENT & NON-GOVERNMENT SCHOLARSHIPS/FREESHIPS 2020-2021

| Sl<br>No | Name of scholarship                                      | No. of students | Amount      |
|----------|----------------------------------------------------------|-----------------|-------------|
| 110      | GOVERNMENT                                               | students        |             |
| 1.       | Higher Education Council Scholarship                     | 108             | 20,70,000   |
| 2.       | Suvarna Jubilee scholarship                              | 38              | 3,40,000    |
| 3.       | C H Muhammed Koya scholarship                            | 48              | 2,55,000    |
| 4.       | Bhinnaseshy souhrida Scholarship                         | 8               | 1,76,000    |
| 5.       | Post Matric Scholarship (E GRANTZ -aided)                | 832             | 32,20,160   |
| 6.       | Post Matric Scholarship (E GRANTZ -unaided)              | 33              | 14,17,460   |
| 7.       | Fisheries scholarship                                    | 9               | 70,795      |
| 8.       | Research Award scholarship                               | 4               | 1,28,000    |
| 9.       | DST Inspire Scholarship                                  | 4               | 2,40,000    |
| 10.      | Hindi Scholarship                                        | 7               | 7,000       |
| 11.      | National Scholarship Scheme                              | 173             | 35,07,400   |
| 12.      | Student Aid Fund from PD Account                         | 53              | 19,610      |
| 13.      | Snehapoorvam scholarship                                 | 22              | 2,10,000    |
| 14.      | Kerala Cricket Academy Scholarship                       | 13              | 4,05,000    |
| 15.      | State Merit Scholarship                                  | 19              | 40,375      |
|          | NON-GOVERNMENT                                           |                 |             |
| 16.      | Department/College Endowments/Scholarships               | 138             | 1,39,720    |
| 17.      | UCCAANA Student Aid fund                                 | 1               | 6,645       |
| 18.      | Endowments & Freeships to students of Self-financing     |                 |             |
|          | departments (MCA, E&CM, B.Com, BT&SP)                    | 23              | 1,70,525    |
| 19.      | Management scholarship for needy students from Manager's |                 |             |
|          | Discretionary Fund                                       | 9               | 13,000      |
| 20.      | Digital Mobile Challenge by OSA (free mobile phones, SIM |                 |             |
|          | cards and recharge for students to attend online class)  | 86              | 3,00,000    |
| 21.      | LIC HFL Vidhyadhan Scholarship                           | 1               | 18,070      |
| 22.      | PTA Scholarship to Sports participants                   | 237             | 1,00,000    |
| 23.      | Management Scholarship to meritorious Hockey players     | 18              | 2,65,950    |
|          | Grand Total                                              | 1884            | 1,31,20,710 |