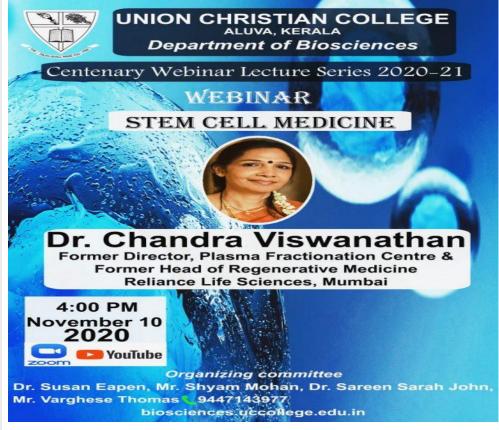

#### **Seminars and Workshops**

| 1. | Title of the<br>Programme | How diet plays a vital role in regulating mucosal immunity and gutbrain axis                                                                                                                                                                                                                                                                                                                                      |
|----|---------------------------|-------------------------------------------------------------------------------------------------------------------------------------------------------------------------------------------------------------------------------------------------------------------------------------------------------------------------------------------------------------------------------------------------------------------|
| 2. | Name of the coordinator   | Dr. Sareen Sarah John                                                                                                                                                                                                                                                                                                                                                                                             |
| 3. | Organizing<br>Committee   | Biosciences                                                                                                                                                                                                                                                                                                                                                                                                       |
| 4. | Date                      | 16-1-2021                                                                                                                                                                                                                                                                                                                                                                                                         |
| 5. | Number of participants    | 165                                                                                                                                                                                                                                                                                                                                                                                                               |
| 6. | Resource Person           | Dr. Bisi Velayudhan, Asst. Prof. of Biology, James Madison University, VA, USA                                                                                                                                                                                                                                                                                                                                    |
| 4. | Description of the event  | Departments of Zoology & Department of Biosciences in association with U C College Alumni Association of North America (UCCAANA) conducted an International Webinar on the topic 'How diet plays a vital role in regulating mucosal immunity and gut-brain axis'. The Resource Person was Dr. Bisi Velayudhan, Asst. Prof. of Biology, James Madison University, VA, USA on Saturday, 16th January, 2021, 6.30 pm |

Affiliated to Mahatma Gandhi University, Kottayam, India NAAC Re-Accredited with A Grade in 4<sup>th</sup> Cycle (*CGPA 3.45*) www.uccollege.edu.in SSR 5<sup>th</sup> CYCLE 2023

5. Brochure

In association with

U C College Alumni Association of North America (UCCAANA)

Centenary Webinar Lecture Series 2020-21

How diet plays a vital role in regulating mucosal immunity and gut-brain axis

#### Dr. Bisi Velayudhan

Asst. Prof. of Biology, James Madison University, VA, USA

6.30 pm (IST) 16th January, 2021

Organizing Commitee
Dr. SUSAN EAPEN
Dr. SHIRLEY THOMAS
Mr. SHYAM MOHAN

Dr. SAREEN SARAH JOHN