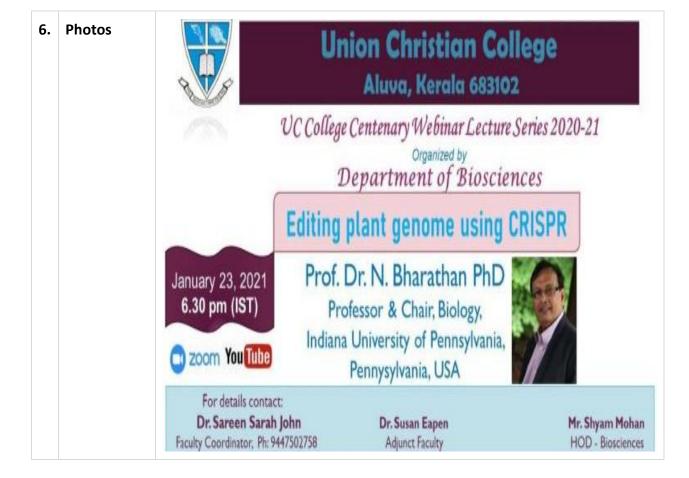

#### **Seminars and Workshops**

| 1. | Title of the Programme     | Webinar on Machine learning for Biology                                                                                                                                                                                                                                                                                                                                                                                                              |
|----|----------------------------|------------------------------------------------------------------------------------------------------------------------------------------------------------------------------------------------------------------------------------------------------------------------------------------------------------------------------------------------------------------------------------------------------------------------------------------------------|
| 2. | Name of the<br>Coordinator | Dr. Sareen Sarah John                                                                                                                                                                                                                                                                                                                                                                                                                                |
| 3. | Organizing<br>Department   | Biosciences                                                                                                                                                                                                                                                                                                                                                                                                                                          |
| 4. | Date                       | 12-13 Oct 2020                                                                                                                                                                                                                                                                                                                                                                                                                                       |
| 5. | Number of participants     | 48                                                                                                                                                                                                                                                                                                                                                                                                                                                   |
| 6. | Description of the event   | Department of Biosciences, Union Christian College organized a two-day webinar series in Machine Learning on October 12 and October 13. Ms. Suma L. S, Asst. Professor, IHRD College of Engineering, Karunagappally and Dr. Silpa Bhaskaran, Research Associate, University of Kerala are the resource persons. Basic concepts of Machine Learning, methods like neural networks, genetic algorithms and support vector machines etc. were discussed |

Affiliated to Mahatma Gandhi University, Kottayam, India NAAC Re-Accredited with A Grade in 4<sup>th</sup> Cycle (CGPA 3.45) www.uccollege.edu.in

SSR 5<sup>th</sup> CYCLE 2023

7. Brochure

Affiliated to Mahatma Gandhi University, Kottayam, India NAAC Re-Accredited with A Grade in 4<sup>th</sup> Cycle (CGPA 3.45) www.uccollege.edu.in