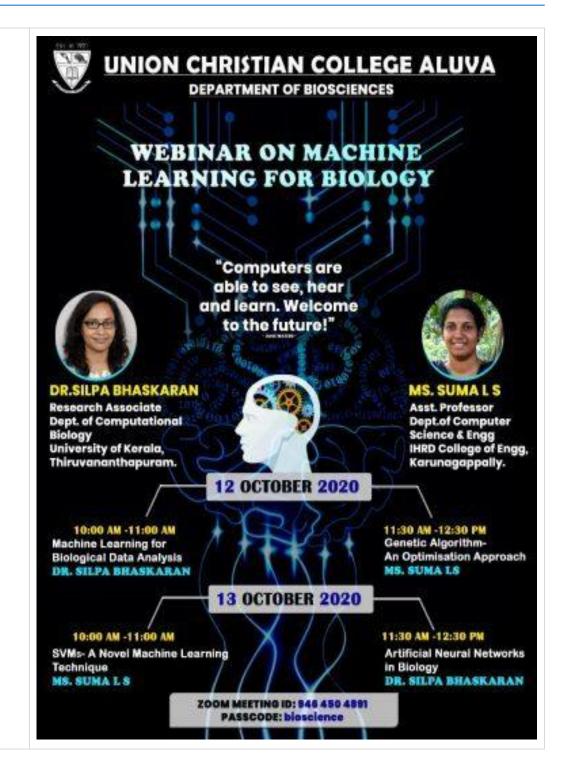

#### **Seminars and Workshops**

| 1. | Title of the Programme     | Webinar on Machine learning for Biology                                                                                                                                                                                                                                                                                                                                                                                                              |
|----|----------------------------|------------------------------------------------------------------------------------------------------------------------------------------------------------------------------------------------------------------------------------------------------------------------------------------------------------------------------------------------------------------------------------------------------------------------------------------------------|
| 2. | Name of the<br>Coordinator | Dr. Sareen Sarah John                                                                                                                                                                                                                                                                                                                                                                                                                                |
| 3. | Organizing<br>Department   | Biosciences                                                                                                                                                                                                                                                                                                                                                                                                                                          |
| 4. | Date                       | 12-13 Oct 2020                                                                                                                                                                                                                                                                                                                                                                                                                                       |
| 5. | Number of participants     | 48                                                                                                                                                                                                                                                                                                                                                                                                                                                   |
| 6. | Description of the event   | Department of Biosciences, Union Christian College organized a two-day webinar series in Machine Learning on October 12 and October 13. Ms. Suma L. S, Asst. Professor, IHRD College of Engineering, Karunagappally and Dr. Silpa Bhaskaran, Research Associate, University of Kerala are the resource persons. Basic concepts of Machine Learning, methods like neural networks, genetic algorithms and support vector machines etc. were discussed |

Affiliated to Mahatma Gandhi University, Kottayam, India NAAC Re-Accredited with A Grade in 4<sup>th</sup> Cycle (CGPA 3.45) www.uccollege.edu.in

SSR 5<sup>th</sup> CYCLE 2023

7. Brochure

Affiliated to Mahatma Gandhi University, Kottayam, India NAAC Re-Accredited with A Grade in 4<sup>th</sup> Cycle (CGPA 3.45) www.uccollege.edu.in

SSR 5<sup>th</sup> CYCLE 2023

# Machine Learning for Biological Data Analysis

Dr. Silpa Bhaskaran

Research Associate

Dept. of Computational Biology and Bioinformatics. University of Kerala