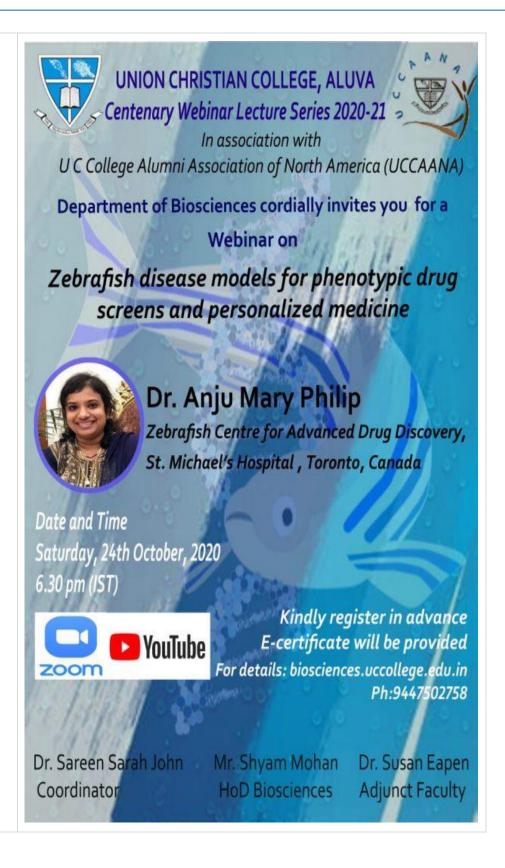

#### **Seminars and Workshops**

| 1. | Title of the<br>Programme | How diet plays a vital role in regulating mucosal immunity and gutbrain axis                                                                                                                                                                                                                                                                                                                                      |
|----|---------------------------|-------------------------------------------------------------------------------------------------------------------------------------------------------------------------------------------------------------------------------------------------------------------------------------------------------------------------------------------------------------------------------------------------------------------|
| 2. | Name of the coordinator   | Dr. Sareen Sarah John                                                                                                                                                                                                                                                                                                                                                                                             |
| 3. | Organizing<br>Committee   | Biosciences                                                                                                                                                                                                                                                                                                                                                                                                       |
| 4. | Date                      | 16-1-2021                                                                                                                                                                                                                                                                                                                                                                                                         |
| 5. | Number of participants    | 165                                                                                                                                                                                                                                                                                                                                                                                                               |
| 6. | Resource Person           | Dr. Bisi Velayudhan, Asst. Prof. of Biology, James Madison University, VA, USA                                                                                                                                                                                                                                                                                                                                    |
| 4. | Description of the event  | Departments of Zoology & Department of Biosciences in association with U C College Alumni Association of North America (UCCAANA) conducted an International Webinar on the topic 'How diet plays a vital role in regulating mucosal immunity and gut-brain axis'. The Resource Person was Dr. Bisi Velayudhan, Asst. Prof. of Biology, James Madison University, VA, USA on Saturday, 16th January, 2021, 6.30 pm |

Affiliated to Mahatma Gandhi University, Kottayam, India NAAC Re-Accredited with A Grade in 4<sup>th</sup> Cycle (*CGPA 3.45*) www.uccollege.edu.in SSR 5<sup>th</sup> CYCLE 2023

5. Brochure

In association with

U C College Alumni Association of North America (UCCAANA)

Centenary Webinar Lecture Series 2020-21

How diet plays a vital role in regulating mucosal immunity and gut-brain axis

#### Dr. Bisi Velayudhan

Asst. Prof. of Biology, James Madison University, VA, USA

6.30 pm (IST) 16th January, 2021

Organizing Commitee
Dr. SUSAN EAPEN
Dr. SHIRLEY THOMAS
Mr. SHYAM MOHAN

Dr. SAREEN SARAH JOHN