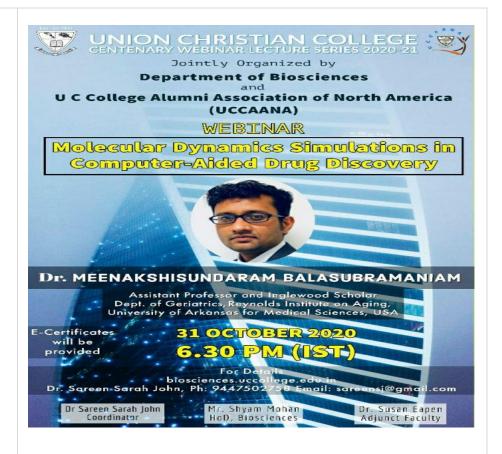

#### **Seminars and Workshops**

| 1. | Title of the<br>Programme | How diet plays a vital role in regulating mucosal immunity and gutbrain axis                                                                                                                                                                                                                                                                                                                                      |
|----|---------------------------|-------------------------------------------------------------------------------------------------------------------------------------------------------------------------------------------------------------------------------------------------------------------------------------------------------------------------------------------------------------------------------------------------------------------|
| 2. | Name of the coordinator   | Dr. Sareen Sarah John                                                                                                                                                                                                                                                                                                                                                                                             |
| 3. | Organizing<br>Committee   | Biosciences                                                                                                                                                                                                                                                                                                                                                                                                       |
| 4. | Date                      | 16-1-2021                                                                                                                                                                                                                                                                                                                                                                                                         |
| 5. | Number of participants    | 165                                                                                                                                                                                                                                                                                                                                                                                                               |
| 6. | Resource Person           | Dr. Bisi Velayudhan, Asst. Prof. of Biology, James Madison University, VA, USA                                                                                                                                                                                                                                                                                                                                    |
| 4. | Description of the event  | Departments of Zoology & Department of Biosciences in association with U C College Alumni Association of North America (UCCAANA) conducted an International Webinar on the topic 'How diet plays a vital role in regulating mucosal immunity and gut-brain axis'. The Resource Person was Dr. Bisi Velayudhan, Asst. Prof. of Biology, James Madison University, VA, USA on Saturday, 16th January, 2021, 6.30 pm |

Affiliated to Mahatma Gandhi University, Kottayam, India NAAC Re-Accredited with A Grade in 4<sup>th</sup> Cycle (*CGPA 3.45*) www.uccollege.edu.in SSR 5<sup>th</sup> CYCLE 2023

5. Brochure

In association with

U C College Alumni Association of North America (UCCAANA)

Centenary Webinar Lecture Series 2020-21

How diet plays a vital role in regulating mucosal immunity and gut-brain axis

#### Dr. Bisi Velayudhan

Asst. Prof. of Biology, James Madison University, VA, USA

6.30 pm (IST) 16th January, 2021

Organizing Commitee
Dr. SUSAN EAPEN
Dr. SHIRLEY THOMAS
Mr. SHYAM MOHAN

Dr. SAREEN SARAH JOHN