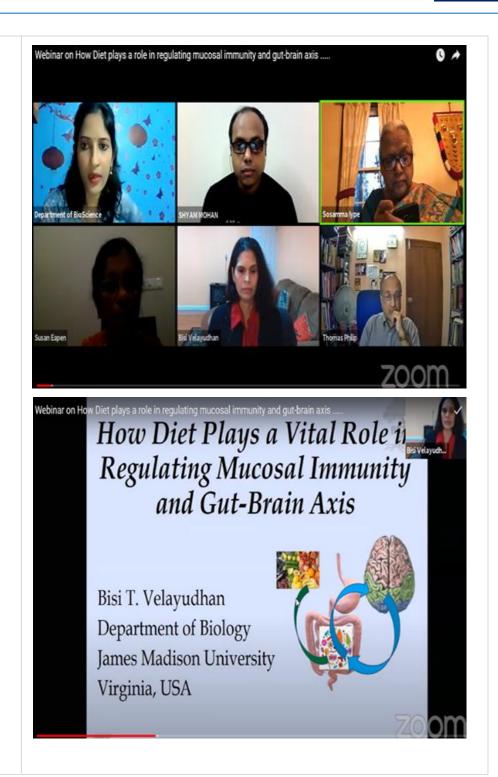

#### **Seminars and Workshops**

| 1. | Title of the<br>Programme | How diet plays a vital role in regulating mucosal immunity and gutbrain axis                                                                                                                                                                                                                                                                                                                                      |
|----|---------------------------|-------------------------------------------------------------------------------------------------------------------------------------------------------------------------------------------------------------------------------------------------------------------------------------------------------------------------------------------------------------------------------------------------------------------|
| 2. | Name of the coordinator   | Dr. Sareen Sarah John                                                                                                                                                                                                                                                                                                                                                                                             |
| 3. | Organizing<br>Committee   | Biosciences                                                                                                                                                                                                                                                                                                                                                                                                       |
| 4. | Date                      | 16-1-2021                                                                                                                                                                                                                                                                                                                                                                                                         |
| 5. | Number of participants    | 165                                                                                                                                                                                                                                                                                                                                                                                                               |
| 6. | Resource Person           | Dr. Bisi Velayudhan, Asst. Prof. of Biology, James Madison University, VA, USA                                                                                                                                                                                                                                                                                                                                    |
| 4. | Description of the event  | Departments of Zoology & Department of Biosciences in association with U C College Alumni Association of North America (UCCAANA) conducted an International Webinar on the topic 'How diet plays a vital role in regulating mucosal immunity and gut-brain axis'. The Resource Person was Dr. Bisi Velayudhan, Asst. Prof. of Biology, James Madison University, VA, USA on Saturday, 16th January, 2021, 6.30 pm |

Affiliated to Mahatma Gandhi University, Kottayam, India NAAC Re-Accredited with A Grade in 4<sup>th</sup> Cycle (*CGPA 3.45*) www.uccollege.edu.in SSR 5<sup>th</sup> CYCLE 2023

5. Brochure

In association with

U C College Alumni Association of North America (UCCAANA)

Centenary Webinar Lecture Series 2020-21

How diet plays a vital role in regulating mucosal immunity and gut-brain axis

#### Dr. Bisi Velayudhan

Asst. Prof. of Biology, James Madison University, VA, USA

6.30 pm (IST) 16th January, 2021

Organizing Commitee
Dr. SUSAN EAPEN
Dr. SHIRLEY THOMAS
Mr. SHYAM MOHAN

Dr. SAREEN SARAH JOHN

Affiliated to Mahatma Gandhi University, Kottayam, India NAAC Re-Accredited with A Grade in 4<sup>th</sup> Cycle (CGPA 3.45) www.uccollege.edu.in

SSR 5<sup>th</sup> CYCLE 2023

6. Photos

Affiliated to Mahatma Gandhi University, Kottayam, India NAAC Re-Accredited with A Grade in 4th Cycle (CGPA 3.45) www.uccollege.edu.in