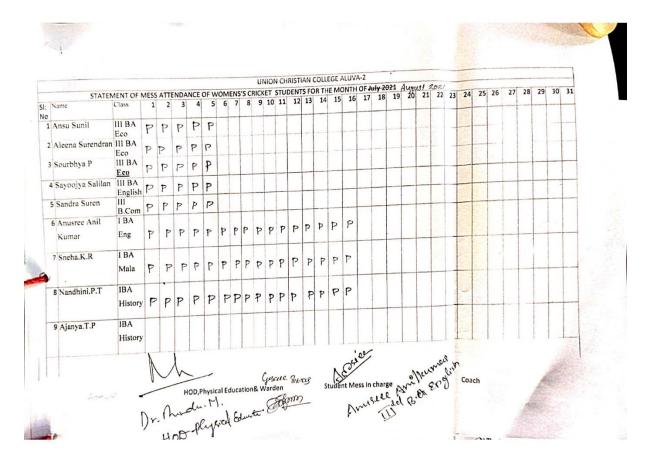

#### GOVERNMENT & NON-GOVERNMENT SCHOLARSHIPS/FREESHIPS 2021-2022

| Sl  | Name of scholarship                                      | No. of   | Amount      |
|-----|----------------------------------------------------------|----------|-------------|
| No  | COMPANIE                                                 | students |             |
| 1   | GOVERNMENT                                               | 100      | 17.00.000   |
| 1.  | Higher Education Council Scholarship                     | 100      | 17,80,000   |
| 2.  | Prof. Joseph Mundassery Scholarship                      | 11       | 1,10,000    |
| 3.  | Suvarna Jubilee Scholarship                              | 30       | 3,00,000    |
| 4.  | C H Muhammed Koya Scholarship                            | 33       | 1,25,000    |
| 5.  | Bhinnasheshy Sauhrida Scholarship                        | 11       | 2,42,000    |
| 6.  | Post Matric Scholarship (E GRANTZ -aided)                | 822      | 46,55,070   |
| 7.  | Post Matric Scholarship (E GRANTZ -unaided)              | 26       | 14,17,460   |
| 8.  | Fisheries Scholarship                                    | 7        | 42,175      |
| 9.  | Chief Ministers Scholarship                              | 10       | 10,00,000   |
| 10. | Inspire Scholarship                                      | 1        | 60,000      |
| 11. | Research Award Scholarship                               | 1        | 32,000      |
| 12. | Hindi scholarship                                        | 5        | 30,000      |
| 13. | National Scholarship Scheme                              | 178      | 37,12,400   |
| 14. | Student Aid Fund from PD Account                         | 55       | 16,390      |
| 15. | Snehapoorvam scholarship                                 | 16       | 1,92,000    |
| 16. | Kerala Sports Council Scholarship                        | 13       | 7,75,000    |
| 17. | Kerala Cricket Academy Scholarship                       | 8        | 90,000      |
| 18. | Study Tour expense reimbursement of SC students by       |          | ,           |
|     | Scheduled Caste Welfare Department                       | 54       | 2,60,650    |
| 19. | State Merit Scholarship                                  | 10       | 20,000      |
|     | NON-GOVERNMENT                                           | 1        | ,           |
| 20. | Department/College Endowments/Scholarships               | 124      | 83,165      |
| 21. | UCCAANA Student Aid Fund                                 | 8        | 42,945      |
| 22. | Rajalakshmi Memorial Scholarship                         | 1        | 10,000      |
| 23. | Endowments & Freeships to students of Self-financing     | _        | 10,000      |
|     | departments (MCA, MBA)                                   | 31       | 2,79,850    |
| 24. | PTA scholarship to Sports & University Arts Fest         | 01       | 2,77,000    |
|     | participants                                             | 373      | 2,25,000    |
| 25. | Staff Association scholarship to University Arts Fest    | 0,0      | 2,20,000    |
| 20. | participants                                             | 65       | 28,000      |
| 26. | Freeships to needy students from Manager's Discretionary |          | _==,===     |
|     | Fund                                                     | 6        | 25,480      |
| 27. | Management Scholarship to Hockey players                 | 26       | 3,84,150    |
| 28. | Management scholarship to University Arts and Drama Fest | 23       | 2,01,100    |
|     | participants                                             | 57       | 20,000      |
|     | Grand Total                                              | 2082     | 1,59,58,735 |

#### HEC SCHOLARSHIP FOR THE YEAR 2021-22(RENEWAL)

| 65 | 010046933918 | SUJITH JAYAN       | UNION CHRISTIAN<br>COLLEGE, ALUVA,<br>ERNAKULAM | UCBA | 25480110028759 | UCBA0002548 | Kerala | Ernakulam | JAYAN K    | 2002-10-24 | М |  |
|----|--------------|--------------------|-------------------------------------------------|------|----------------|-------------|--------|-----------|------------|------------|---|--|
| 66 | 010027217817 | SUMI SIVAN         | UNION CHRISTIAN<br>COLLEGE, ALUVA,<br>ERNAKULAM | SBIN | 67259545192    | SBIN0070558 | Kerala | Ernakulam | SIVANCA    | 2001-01-03 | F |  |
| 67 | 010047727318 | VYSHNAVI<br>SUMESH | UNION CHRISTIAN<br>COLLEGE, ALUVA,<br>ERNAKULAM | SBIN | 37749063057    | SBIN0018963 | Kerala | Ernakulam | SUMESH P U | 2002-05-28 | F |  |