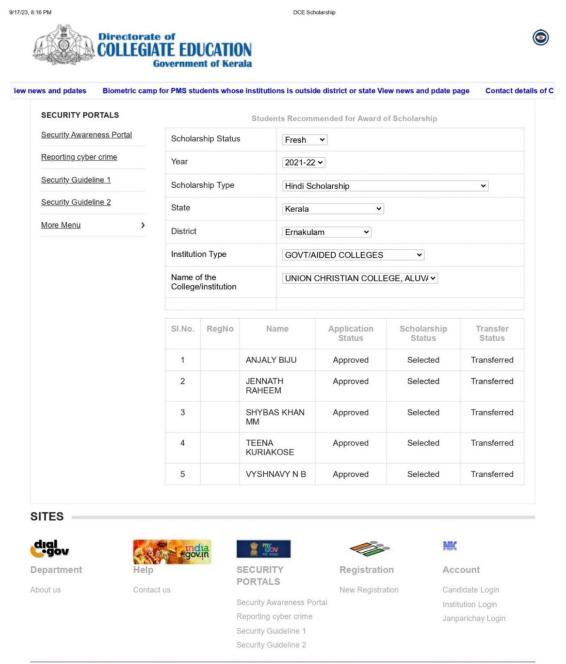

### 1. Higher Education Council Scholarship

#### PROVISIONALLY SELECTED STUDENTS OF UNION CHRISTIAN COLLEGE, ALUVA, ERNAKULAM

#### **SCHOLARSHIP YEAR OF 2021-22**

| SI<br>No | Name                 | Registered Time        | Verified | Approved | Application<br>Status | Category | Annual<br>Income | Scholarship Status     |
|----------|----------------------|------------------------|----------|----------|-----------------------|----------|------------------|------------------------|
| 1        | ADITHYA LALU         | 2021-12-28<br>05:50:49 | Yes      | Yes      | Approved              | OBC      | 60000            | Provisionally Selected |
| 2        | ALEENA MARIYA        | 2021-12-23<br>04:01:26 | Yes      | Yes      | Approved              | OBC      | 50000            | Provisionally Selected |
| 3        | ALEENA V P           | 2022-01-01<br>06:29:51 | Yes      | Yes      | Approved              | SC       | 5 <del>.7</del>  | Provisionally Selected |
| 4        | ANAGHA V S           | 2021-12-11<br>06:51:19 | Yes      | Yes      | Approved              | SC       | 77-2             | Provisionally Selected |
| 5        | ARCHA P S            | 2021-12-20<br>09:18:52 | Yes      | Yes      | Approved              | OBC      | 72000            | Provisionally Selected |
| 6        | ASWATHYDAS H         | 2022-01-02<br>16:57:26 | Yes      | Yes      | Approved              | SC       | () <del>-</del>  | Provisionally Selected |
| 7        | ASWIN KUNJACHAN      | 2022-01-06<br>09:15:56 | Yes      | Yes      | Approved              | OBC      | 38000            | Provisionally Selected |
| 8        | AVANDHIKA B S        | 2022-01-10<br>10:31:03 | Yes      | Yes      | Approved              | OBC      | 49000            | Provisionally Selected |
| 9        | FATHIMA MEHJABIN     | 2022-01-06<br>09:31:52 | Yes      | Yes      | Approved              | OBC      | 86000            | Provisionally Selected |
| 10       | FEBA BENNY           | 2021-12-28<br>06:40:11 | Yes      | Yes      | Approved              | General  | -                | Provisionally Selected |
| 11       | GOKUL KRISHNA P V    | 2021-12-27<br>04:31:45 | Yes      | Yes      | Approved              | SC       | -                | Provisionally Selected |
| 12       | GOPIKA<br>SASEENDRAN | 2022-01-10<br>05:59:00 | Yes      | Yes      | Approved              | SC       | -                | Provisionally Selected |
| 13       | HITHA K H            | 2021-12-28<br>06:07:49 | Yes      | Yes      | Approved              | SC       | -                | Provisionally Selected |

SSR 5<sup>th</sup> CYCLE 2023

| 31 | VYSHNAVY N B | 2021-12-27 | Vec | Yes | Approved | OBC | 60000 | Provisionally Selected |
|----|--------------|------------|-----|-----|----------|-----|-------|------------------------|
| 31 | VISHINAVIIVE | 2021-12-21 | Yes | 163 | Approved | OBC | 00000 | Flovisionally Selected |
|    |              | 06:46:49   |     |     |          |     |       |                        |
|    |              | 00.40.49   | 1   |     |          |     |       |                        |