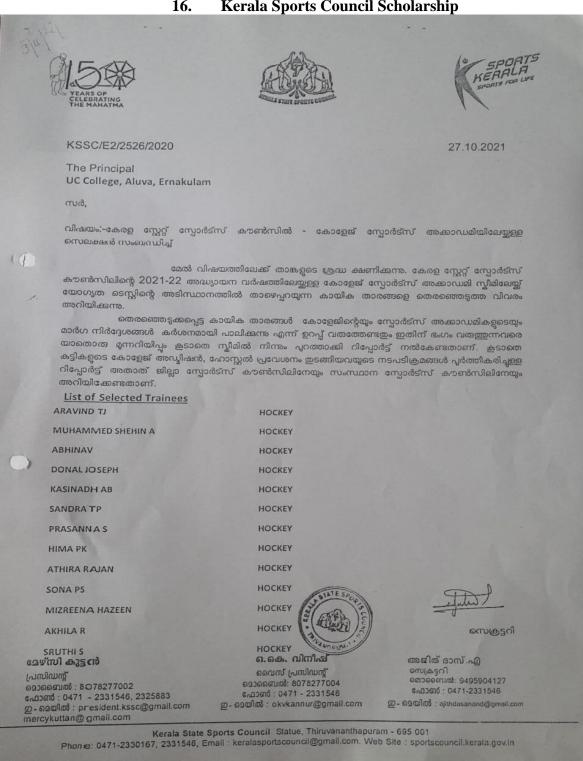

#### GOVERNMENT & NON-GOVERNMENT SCHOLARSHIPS/FREESHIPS 2021-2022

| Sl  | Name of scholarship                                      | No. of   | Amount      |
|-----|----------------------------------------------------------|----------|-------------|
| No  | COMPANIE                                                 | students |             |
| 1   | GOVERNMENT                                               | 100      | 17.00.000   |
| 1.  | Higher Education Council Scholarship                     | 100      | 17,80,000   |
| 2.  | Prof. Joseph Mundassery Scholarship                      | 11       | 1,10,000    |
| 3.  | Suvarna Jubilee Scholarship                              | 30       | 3,00,000    |
| 4.  | C H Muhammed Koya Scholarship                            | 33       | 1,25,000    |
| 5.  | Bhinnasheshy Sauhrida Scholarship                        | 11       | 2,42,000    |
| 6.  | Post Matric Scholarship (E GRANTZ -aided)                | 822      | 46,55,070   |
| 7.  | Post Matric Scholarship (E GRANTZ -unaided)              | 26       | 14,17,460   |
| 8.  | Fisheries Scholarship                                    | 7        | 42,175      |
| 9.  | Chief Ministers Scholarship                              | 10       | 10,00,000   |
| 10. | Inspire Scholarship                                      | 1        | 60,000      |
| 11. | Research Award Scholarship                               | 1        | 32,000      |
| 12. | Hindi scholarship                                        | 5        | 30,000      |
| 13. | National Scholarship Scheme                              | 178      | 37,12,400   |
| 14. | Student Aid Fund from PD Account                         | 55       | 16,390      |
| 15. | Snehapoorvam scholarship                                 | 16       | 1,92,000    |
| 16. | Kerala Sports Council Scholarship                        | 13       | 7,75,000    |
| 17. | Kerala Cricket Academy Scholarship                       | 8        | 90,000      |
| 18. | Study Tour expense reimbursement of SC students by       |          | ,           |
|     | Scheduled Caste Welfare Department                       | 54       | 2,60,650    |
| 19. | State Merit Scholarship                                  | 10       | 20,000      |
|     | NON-GOVERNMENT                                           | 1        | ,           |
| 20. | Department/College Endowments/Scholarships               | 124      | 83,165      |
| 21. | UCCAANA Student Aid Fund                                 | 8        | 42,945      |
| 22. | Rajalakshmi Memorial Scholarship                         | 1        | 10,000      |
| 23. | Endowments & Freeships to students of Self-financing     | _        | 10,000      |
|     | departments (MCA, MBA)                                   | 31       | 2,79,850    |
| 24. | PTA scholarship to Sports & University Arts Fest         | 01       | 2,77,000    |
|     | participants                                             | 373      | 2,25,000    |
| 25. | Staff Association scholarship to University Arts Fest    | 0,0      | 2,20,000    |
| 20. | participants                                             | 65       | 28,000      |
| 26. | Freeships to needy students from Manager's Discretionary |          | _==,===     |
|     | Fund                                                     | 6        | 25,480      |
| 27. | Management Scholarship to Hockey players                 | 26       | 3,84,150    |
| 28. | Management scholarship to University Arts and Drama Fest | 23       | 2,01,100    |
|     | participants                                             | 57       | 20,000      |
|     | Grand Total                                              | 2082     | 1,59,58,735 |

IT Services: National Informatics Center(NIC), Kerala

Page 2/7

Date:06/12/23