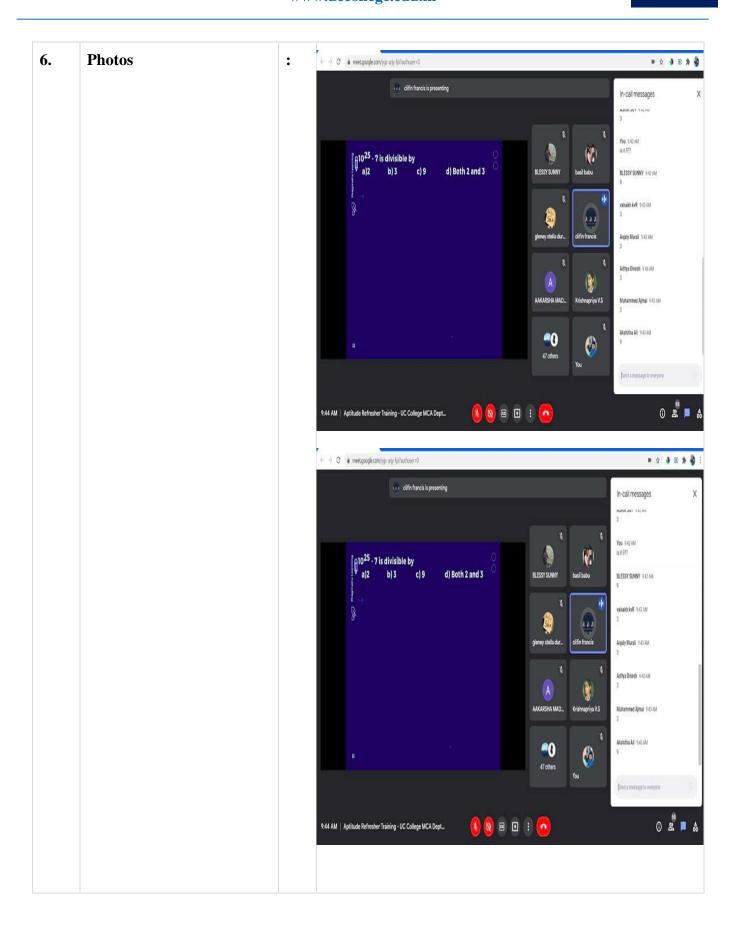

#### **Seminars and Workshops**

| 1. | Title of the Programme   | Aptitude Refreshment training programme                                                                                                                                                                                                                                                                                                                                                                                   |
|----|--------------------------|---------------------------------------------------------------------------------------------------------------------------------------------------------------------------------------------------------------------------------------------------------------------------------------------------------------------------------------------------------------------------------------------------------------------------|
| 2. | Date and Duration        | June 8-10,2021                                                                                                                                                                                                                                                                                                                                                                                                            |
| 3. | Number of participants   | 58                                                                                                                                                                                                                                                                                                                                                                                                                        |
| 4. | Description of the event | Our department in association with Pragmatix Solutions organized a three days "Aptitude Refreshment Training" from 8th-10th June 2021 for our fifth semester students (Final Year) via Google Meet platform. For placements, aptitude is necessary to assess the applicant's problem solving and reasoning abilities. Training helps our student's to enhance their knowledge in problem solving and reasoning abilities. |
| 5. | Brochure of the event    | School of Computer Applications Union Christian College, Aluva  Google Meet  APTITUDE REFRESHMENT TRAINING  By Pragmatix Solutions                                                                                                                                                                                                                                                                                        |