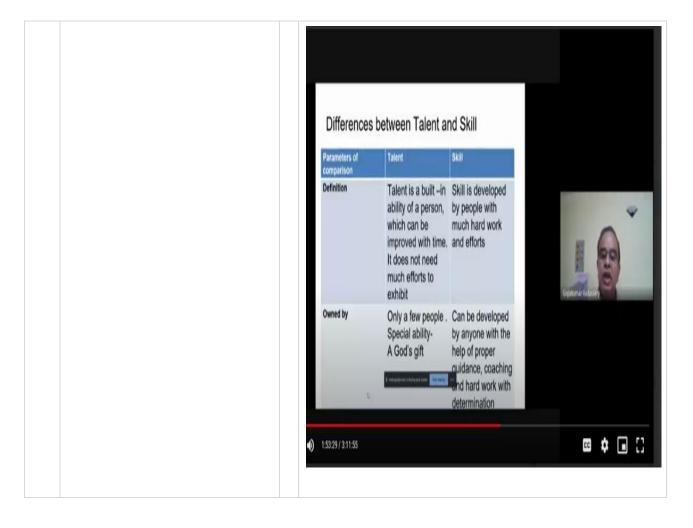

#### **Seminars and Workshops**

| 1. | Title of the Programme   | Aptitude Refreshment training programme                                                                                                                                                                                                                                                                                                                                                                                   |
|----|--------------------------|---------------------------------------------------------------------------------------------------------------------------------------------------------------------------------------------------------------------------------------------------------------------------------------------------------------------------------------------------------------------------------------------------------------------------|
| 2. | Date and Duration        | June 8-10,2021                                                                                                                                                                                                                                                                                                                                                                                                            |
| 3. | Number of participants   | 58                                                                                                                                                                                                                                                                                                                                                                                                                        |
| 4. | Description of the event | Our department in association with Pragmatix Solutions organized a three days "Aptitude Refreshment Training" from 8th-10th June 2021 for our fifth semester students (Final Year) via Google Meet platform. For placements, aptitude is necessary to assess the applicant's problem solving and reasoning abilities. Training helps our student's to enhance their knowledge in problem solving and reasoning abilities. |
| 5. | Brochure of the event    | School of Computer Applications Union Christian College, Aluva  Google Meet  APTITUDE REFRESHMENT TRAINING  By Pragmatix Solutions                                                                                                                                                                                                                                                                                        |