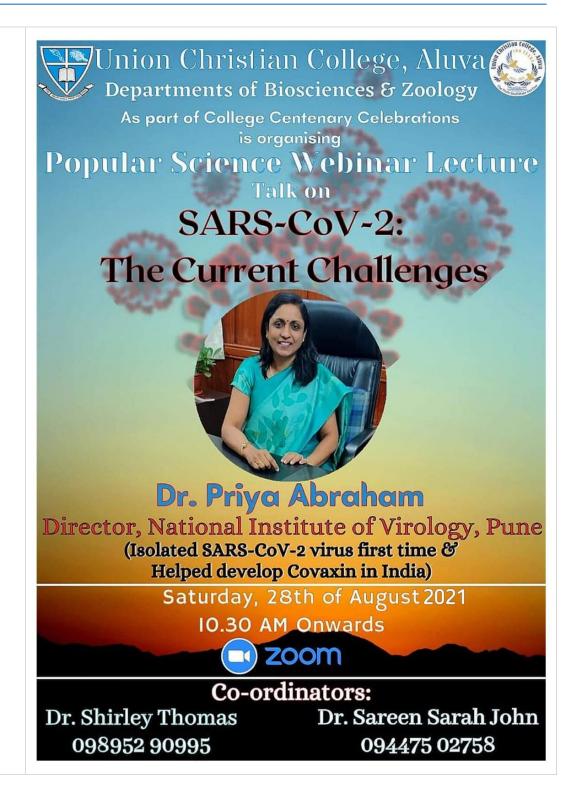

#### **Seminars and Workshops**

| 1. | Title of the Programme   | Aptitude Refreshment training programme                                                                                                                                                                                                                                                                                                                                                                                   |
|----|--------------------------|---------------------------------------------------------------------------------------------------------------------------------------------------------------------------------------------------------------------------------------------------------------------------------------------------------------------------------------------------------------------------------------------------------------------------|
| 2. | Date and Duration        | June 8-10,2021                                                                                                                                                                                                                                                                                                                                                                                                            |
| 3. | Number of participants   | 58                                                                                                                                                                                                                                                                                                                                                                                                                        |
| 4. | Description of the event | Our department in association with Pragmatix Solutions organized a three days "Aptitude Refreshment Training" from 8th-10th June 2021 for our fifth semester students (Final Year) via Google Meet platform. For placements, aptitude is necessary to assess the applicant's problem solving and reasoning abilities. Training helps our student's to enhance their knowledge in problem solving and reasoning abilities. |
| 5. | Brochure of the event    | School of Computer Applications Union Christian College, Aluva  Google Meet  APTITUDE REFRESHMENT TRAINING  By Pragmatix Solutions                                                                                                                                                                                                                                                                                        |