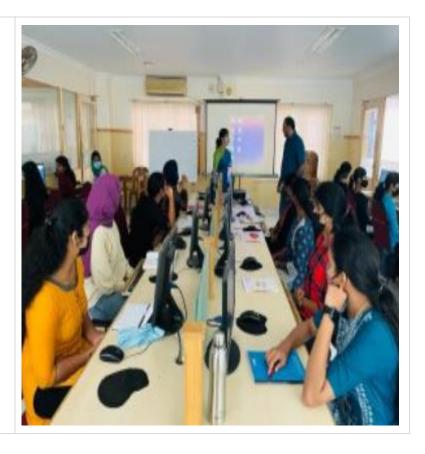

|  |  |  |
|    |                           | PROGRAM COORDINATOR: DR. SAREEN SARAH JOHN                                                                                                                                                                                                                                                                                                                                    |  |  |  |

Affiliated to Mahatma Gandhi University, Kottayam, India NAAC Re-Accredited with A Grade in 4th Cycle (CGPA 3.45) www.uccollege.edu.in

SSR 5<sup>th</sup> CYCLE 2023

8. Photos



Affiliated to Mahatma Gandhi University, Kottayam, India NAAC Re-Accredited with A Grade in 4<sup>th</sup> Cycle (*CGPA 3.45*) www.uccollege.edu.in SSR 5<sup>th</sup> CYCLE 2023

#### 9. List of Participants