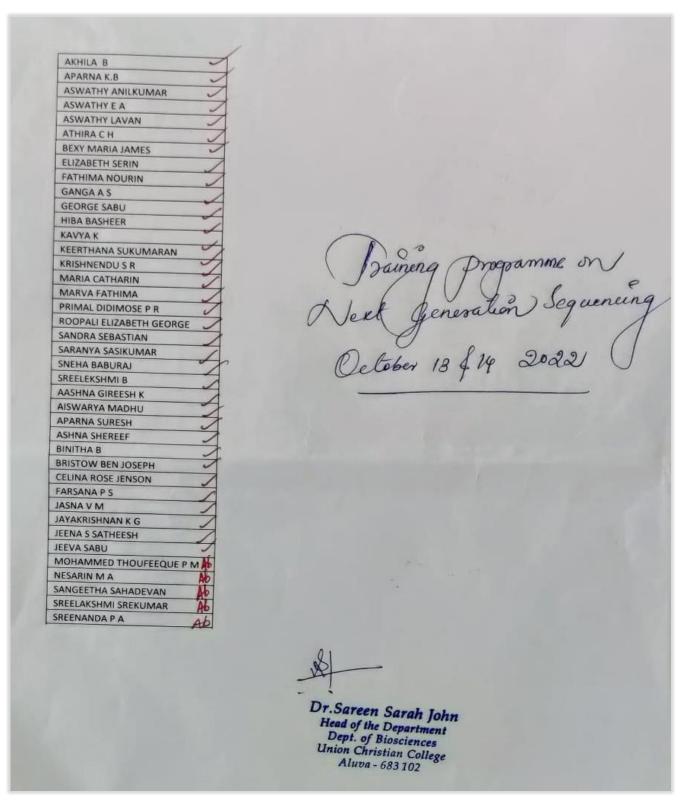

|                           | PROGRAM COORDINATOR: DR. SAREEN SARAH JOHN                                                                                                                                                                                                                                                                                                                                    |  |  |  |

Affiliated to Mahatma Gandhi University, Kottayam, India NAAC Re-Accredited with A Grade in 4th Cycle (CGPA 3.45) www.uccollege.edu.in

SSR 5<sup>th</sup> CYCLE 2023

8. Photos



Affiliated to Mahatma Gandhi University, Kottayam, India NAAC Re-Accredited with A Grade in 4<sup>th</sup> Cycle (*CGPA 3.45*) www.uccollege.edu.in SSR 5<sup>th</sup> CYCLE 2023

#### 9. List of Participants