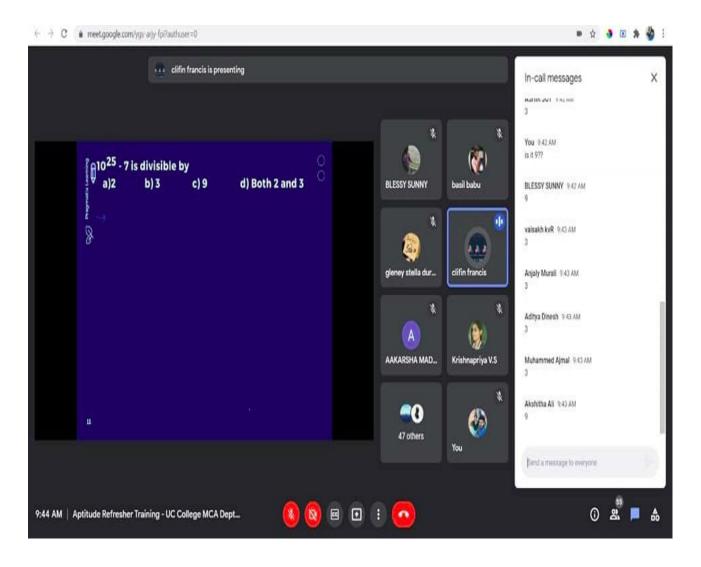

#### **Seminars and Workshops**

| 1. | Title of the Programme   | Aptitude Refreshment training programme                                                                                                                                                                                                                                                                                                                                                                                   |
|----|--------------------------|---------------------------------------------------------------------------------------------------------------------------------------------------------------------------------------------------------------------------------------------------------------------------------------------------------------------------------------------------------------------------------------------------------------------------|
| 2. | Date and Duration        | June 8-10,2021                                                                                                                                                                                                                                                                                                                                                                                                            |
| 3. | Number of participants   | 58                                                                                                                                                                                                                                                                                                                                                                                                                        |
| 4. | Description of the event | Our department in association with Pragmatix Solutions organized a three days "Aptitude Refreshment Training" from 8th-10th June 2021 for our fifth semester students (Final Year) via Google Meet platform. For placements, aptitude is necessary to assess the applicant's problem solving and reasoning abilities. Training helps our student's to enhance their knowledge in problem solving and reasoning abilities. |
| 5. | Brochure of the event    | School of Computer Applications Union Christian College, Aluva  Google Meet  APTITUDE REFRESHMENT TRAINING  By Pragmatix Solutions                                                                                                                                                                                                                                                                                        |