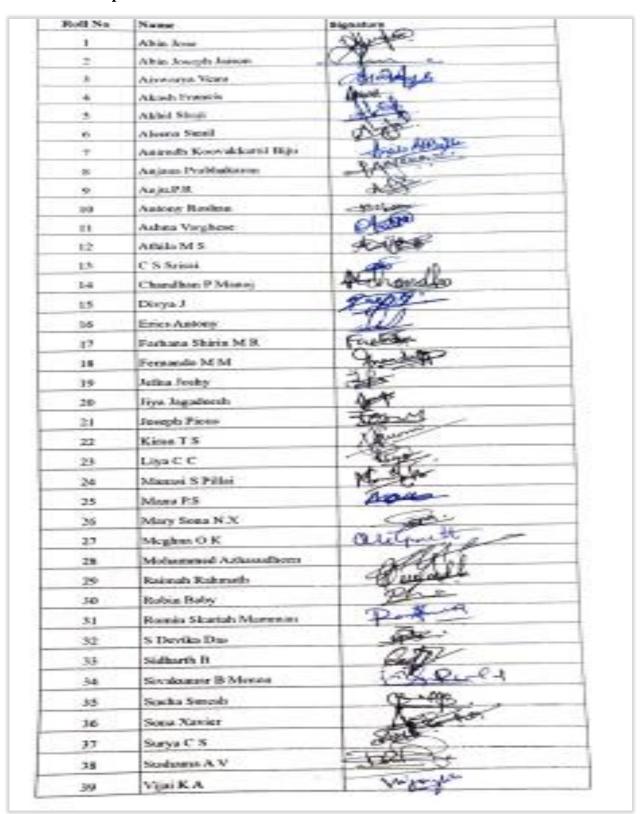

#### 7. List of Participants

|     | St.No. | Name of students  | EN          | I AN                                                                                                                                                                                                                                                                                                                                                                                                                                                                                                                                                                                                                                                                                                                                                                                                                                                                                                                                                                                                                                                                                                                                                                                                                                                                                                                                                                                                                                                                                                                                                                                                                                                                                                                                                                                                                                                                                                                                                                                                                                                                                                                           | 50. No | Name of state or      | 124        | 144                     |
|-----|--------|-------------------|-------------|--------------------------------------------------------------------------------------------------------------------------------------------------------------------------------------------------------------------------------------------------------------------------------------------------------------------------------------------------------------------------------------------------------------------------------------------------------------------------------------------------------------------------------------------------------------------------------------------------------------------------------------------------------------------------------------------------------------------------------------------------------------------------------------------------------------------------------------------------------------------------------------------------------------------------------------------------------------------------------------------------------------------------------------------------------------------------------------------------------------------------------------------------------------------------------------------------------------------------------------------------------------------------------------------------------------------------------------------------------------------------------------------------------------------------------------------------------------------------------------------------------------------------------------------------------------------------------------------------------------------------------------------------------------------------------------------------------------------------------------------------------------------------------------------------------------------------------------------------------------------------------------------------------------------------------------------------------------------------------------------------------------------------------------------------------------------------------------------------------------------------------|--------|-----------------------|------------|-------------------------|
| 1   | .01    | AGHINAY BUILDER   | ati         | -                                                                                                                                                                                                                                                                                                                                                                                                                                                                                                                                                                                                                                                                                                                                                                                                                                                                                                                                                                                                                                                                                                                                                                                                                                                                                                                                                                                                                                                                                                                                                                                                                                                                                                                                                                                                                                                                                                                                                                                                                                                                                                                              | 31     | HOUSEQUART U          | (A)        | (A)                     |
| 1   | 02     | ABJESTER MACHEMA  | 266         |                                                                                                                                                                                                                                                                                                                                                                                                                                                                                                                                                                                                                                                                                                                                                                                                                                                                                                                                                                                                                                                                                                                                                                                                                                                                                                                                                                                                                                                                                                                                                                                                                                                                                                                                                                                                                                                                                                                                                                                                                                                                                                                                | 32.    | HARITHA HARIDAS       | 2018       | ale -                   |
|     | 93     | AUSTRIVA          | 17 11 15-52 |                                                                                                                                                                                                                                                                                                                                                                                                                                                                                                                                                                                                                                                                                                                                                                                                                                                                                                                                                                                                                                                                                                                                                                                                                                                                                                                                                                                                                                                                                                                                                                                                                                                                                                                                                                                                                                                                                                                                                                                                                                                                                                                                | n      | HEARIA THAZRIANIA     | - Kinto    | Hind.                   |
|     | 94     | ADITHY'S NARWANAN | Ast.        | ·林                                                                                                                                                                                                                                                                                                                                                                                                                                                                                                                                                                                                                                                                                                                                                                                                                                                                                                                                                                                                                                                                                                                                                                                                                                                                                                                                                                                                                                                                                                                                                                                                                                                                                                                                                                                                                                                                                                                                                                                                                                                                                                                             | 34     | JEENA SAJEENAN        | 11         | 11                      |
| Г   | 65     | AJAYKRISHNA N G   | Alder-      | 7400                                                                                                                                                                                                                                                                                                                                                                                                                                                                                                                                                                                                                                                                                                                                                                                                                                                                                                                                                                                                                                                                                                                                                                                                                                                                                                                                                                                                                                                                                                                                                                                                                                                                                                                                                                                                                                                                                                                                                                                                                                                                                                                           | 35     | MANUESHA P M          | P. Disease | Contraction of the last |
|     | Do     | AKHILA JAJSON     | dheile      | Ment                                                                                                                                                                                                                                                                                                                                                                                                                                                                                                                                                                                                                                                                                                                                                                                                                                                                                                                                                                                                                                                                                                                                                                                                                                                                                                                                                                                                                                                                                                                                                                                                                                                                                                                                                                                                                                                                                                                                                                                                                                                                                                                           | 36     | MEHARDOFA NASRIN M S  | (Aspert    | stofts-                 |
| 18  | 07     | ANHLA K R         | del         | did                                                                                                                                                                                                                                                                                                                                                                                                                                                                                                                                                                                                                                                                                                                                                                                                                                                                                                                                                                                                                                                                                                                                                                                                                                                                                                                                                                                                                                                                                                                                                                                                                                                                                                                                                                                                                                                                                                                                                                                                                                                                                                                            | - 37   | WERN DIKURIYAN        | Beiler     | 1                       |
| 12  | 06     | ALBERT DAVIS      | CALLET      | CHAT                                                                                                                                                                                                                                                                                                                                                                                                                                                                                                                                                                                                                                                                                                                                                                                                                                                                                                                                                                                                                                                                                                                                                                                                                                                                                                                                                                                                                                                                                                                                                                                                                                                                                                                                                                                                                                                                                                                                                                                                                                                                                                                           | 38     | MOHWMED ANEES A A     | die        | Show                    |
| -   | 09     | ALLEN JOSE        | 44-         |                                                                                                                                                                                                                                                                                                                                                                                                                                                                                                                                                                                                                                                                                                                                                                                                                                                                                                                                                                                                                                                                                                                                                                                                                                                                                                                                                                                                                                                                                                                                                                                                                                                                                                                                                                                                                                                                                                                                                                                                                                                                                                                                | 39     | MOHAMMED SHAIN KABEER | 36         | 24_                     |
| -   | a .    | ALTHAP            | 200         | 24                                                                                                                                                                                                                                                                                                                                                                                                                                                                                                                                                                                                                                                                                                                                                                                                                                                                                                                                                                                                                                                                                                                                                                                                                                                                                                                                                                                                                                                                                                                                                                                                                                                                                                                                                                                                                                                                                                                                                                                                                                                                                                                             | 40     | MRUOUL S MOHANIME     | James L.   | James L.                |
| - 1 | 1 /    | AMISHA AMIKUMAR   | - James     | Dest.                                                                                                                                                                                                                                                                                                                                                                                                                                                                                                                                                                                                                                                                                                                                                                                                                                                                                                                                                                                                                                                                                                                                                                                                                                                                                                                                                                                                                                                                                                                                                                                                                                                                                                                                                                                                                                                                                                                                                                                                                                                                                                                          | 41     | VURSHID               | (horas)    | ( Com                   |
| - 3 | 2 4    | MUADIK JABIR      | 137         | The same                                                                                                                                                                                                                                                                                                                                                                                                                                                                                                                                                                                                                                                                                                                                                                                                                                                                                                                                                                                                                                                                                                                                                                                                                                                                                                                                                                                                                                                                                                                                                                                                                                                                                                                                                                                                                                                                                                                                                                                                                                                                                                                       | 42     | MIZAMUDHEEN M.J.      | in the     | 1 M                     |
| 1   | 3 4    | NAGHA BIR         | a be        | CAL!                                                                                                                                                                                                                                                                                                                                                                                                                                                                                                                                                                                                                                                                                                                                                                                                                                                                                                                                                                                                                                                                                                                                                                                                                                                                                                                                                                                                                                                                                                                                                                                                                                                                                                                                                                                                                                                                                                                                                                                                                                                                                                                           | 43     | PRASOBH R             | also.      | - Min                   |
| 14  | . A    | NORTA PINHERO     | TA          | (A)                                                                                                                                                                                                                                                                                                                                                                                                                                                                                                                                                                                                                                                                                                                                                                                                                                                                                                                                                                                                                                                                                                                                                                                                                                                                                                                                                                                                                                                                                                                                                                                                                                                                                                                                                                                                                                                                                                                                                                                                                                                                                                                            | 44     | PUNYA LALU            | 200        | No.                     |
| 1.5 | A      | NTO GEORGE        | TAI         | A                                                                                                                                                                                                                                                                                                                                                                                                                                                                                                                                                                                                                                                                                                                                                                                                                                                                                                                                                                                                                                                                                                                                                                                                                                                                                                                                                                                                                                                                                                                                                                                                                                                                                                                                                                                                                                                                                                                                                                                                                                                                                                                              | 45     | RESHWA S              | 311        | 212                     |
| 16  | AS     | SHEW ASTRALIE     | A.          | 2-                                                                                                                                                                                                                                                                                                                                                                                                                                                                                                                                                                                                                                                                                                                                                                                                                                                                                                                                                                                                                                                                                                                                                                                                                                                                                                                                                                                                                                                                                                                                                                                                                                                                                                                                                                                                                                                                                                                                                                                                                                                                                                                             | 45     | RESIMA RAJ            | A          | CA                      |
| 17  | AS     | INA CA            | IMP .       | HARA .                                                                                                                                                                                                                                                                                                                                                                                                                                                                                                                                                                                                                                                                                                                                                                                                                                                                                                                                                                                                                                                                                                                                                                                                                                                                                                                                                                                                                                                                                                                                                                                                                                                                                                                                                                                                                                                                                                                                                                                                                                                                                                                         | 47     | RINOYAL               | 500        | Delt                    |
| 18  | AS     | HOM TP            | Down        | De                                                                                                                                                                                                                                                                                                                                                                                                                                                                                                                                                                                                                                                                                                                                                                                                                                                                                                                                                                                                                                                                                                                                                                                                                                                                                                                                                                                                                                                                                                                                                                                                                                                                                                                                                                                                                                                                                                                                                                                                                                                                                                                             | 48     | SANJULAL C S          | Dow:       | J                       |
| 19  | ASI    | WANTH             | (A)         | (A)                                                                                                                                                                                                                                                                                                                                                                                                                                                                                                                                                                                                                                                                                                                                                                                                                                                                                                                                                                                                                                                                                                                                                                                                                                                                                                                                                                                                                                                                                                                                                                                                                                                                                                                                                                                                                                                                                                                                                                                                                                                                                                                            | 49     | SATED ANSARI          | Sax .      | 2                       |
| 20  | ASV    | WATHY MANOHARAN   | Austly 1    | Med !                                                                                                                                                                                                                                                                                                                                                                                                                                                                                                                                                                                                                                                                                                                                                                                                                                                                                                                                                                                                                                                                                                                                                                                                                                                                                                                                                                                                                                                                                                                                                                                                                                                                                                                                                                                                                                                                                                                                                                                                                                                                                                                          | 50     | SHWFEENA C S          | Jak -      | 35                      |
| 21  | ASI    | WNK4              | (A) 1       | (A)                                                                                                                                                                                                                                                                                                                                                                                                                                                                                                                                                                                                                                                                                                                                                                                                                                                                                                                                                                                                                                                                                                                                                                                                                                                                                                                                                                                                                                                                                                                                                                                                                                                                                                                                                                                                                                                                                                                                                                                                                                                                                                                            | 51     | SHAHANAS K S          | Care       | Bules.                  |
| 22  | ATH    | UC BABU           | Marine a    | Carrie .                                                                                                                                                                                                                                                                                                                                                                                                                                                                                                                                                                                                                                                                                                                                                                                                                                                                                                                                                                                                                                                                                                                                                                                                                                                                                                                                                                                                                                                                                                                                                                                                                                                                                                                                                                                                                                                                                                                                                                                                                                                                                                                       | 52     | SONA ANSON            | Clor.      | AND                     |
| 23  | CHR    | 157IIV DW/IS      | Add         | 100                                                                                                                                                                                                                                                                                                                                                                                                                                                                                                                                                                                                                                                                                                                                                                                                                                                                                                                                                                                                                                                                                                                                                                                                                                                                                                                                                                                                                                                                                                                                                                                                                                                                                                                                                                                                                                                                                                                                                                                                                                                                                                                            | 53     | SONA GEORGE           | Janes -    | Jan .                   |
| 24  | CHR    | ISTO JOY          | clarks 1    | me.                                                                                                                                                                                                                                                                                                                                                                                                                                                                                                                                                                                                                                                                                                                                                                                                                                                                                                                                                                                                                                                                                                                                                                                                                                                                                                                                                                                                                                                                                                                                                                                                                                                                                                                                                                                                                                                                                                                                                                                                                                                                                                                            | 54     | REEDEVI BALAKRISHNAN  | Pareto     | Sader                   |
| 25  | DAN    | SH MOHAMMED K     | St 8        | 10-                                                                                                                                                                                                                                                                                                                                                                                                                                                                                                                                                                                                                                                                                                                                                                                                                                                                                                                                                                                                                                                                                                                                                                                                                                                                                                                                                                                                                                                                                                                                                                                                                                                                                                                                                                                                                                                                                                                                                                                                                                                                                                                            | 59 8   | RECHARIRAJETY         | Deluis     | Part.                   |
| 26  | DEVI   | KA RAJENDRAN 4    | meti &      | isti                                                                                                                                                                                                                                                                                                                                                                                                                                                                                                                                                                                                                                                                                                                                                                                                                                                                                                                                                                                                                                                                                                                                                                                                                                                                                                                                                                                                                                                                                                                                                                                                                                                                                                                                                                                                                                                                                                                                                                                                                                                                                                                           | 56 8   | REEJITHAJI            | (4)        | (A)                     |
| 77  | CHLSH  | MANA BASHEER      | (A) 1       | A )                                                                                                                                                                                                                                                                                                                                                                                                                                                                                                                                                                                                                                                                                                                                                                                                                                                                                                                                                                                                                                                                                                                                                                                                                                                                                                                                                                                                                                                                                                                                                                                                                                                                                                                                                                                                                                                                                                                                                                                                                                                                                                                            | 57 5   | ZHALCA                |            | 50                      |
| 8   | CHUTH  | fr RD             | - June      | The state of the s | 58 1   | TI SANJAY             | Sa-        | Sim                     |
| 9   | GOVIN  | 97.892.092        | 6           | bear                                                                                                                                                                                                                                                                                                                                                                                                                                                                                                                                                                                                                                                                                                                                                                                                                                                                                                                                                                                                                                                                                                                                                                                                                                                                                                                                                                                                                                                                                                                                                                                                                                                                                                                                                                                                                                                                                                                                                                                                                                                                                                                           | 59 V   | TSHAK VUAYAN          | Vad        | Valsalo                 |
| 0.  | HARIK  | RISHNAN G NAIK    | 6           | 165                                                                                                                                                                                                                                                                                                                                                                                                                                                                                                                                                                                                                                                                                                                                                                                                                                                                                                                                                                                                                                                                                                                                                                                                                                                                                                                                                                                                                                                                                                                                                                                                                                                                                                                                                                                                                                                                                                                                                                                                                                                                                                                            | 60 V   | SHNURALM              | nunt.      | Mit                     |