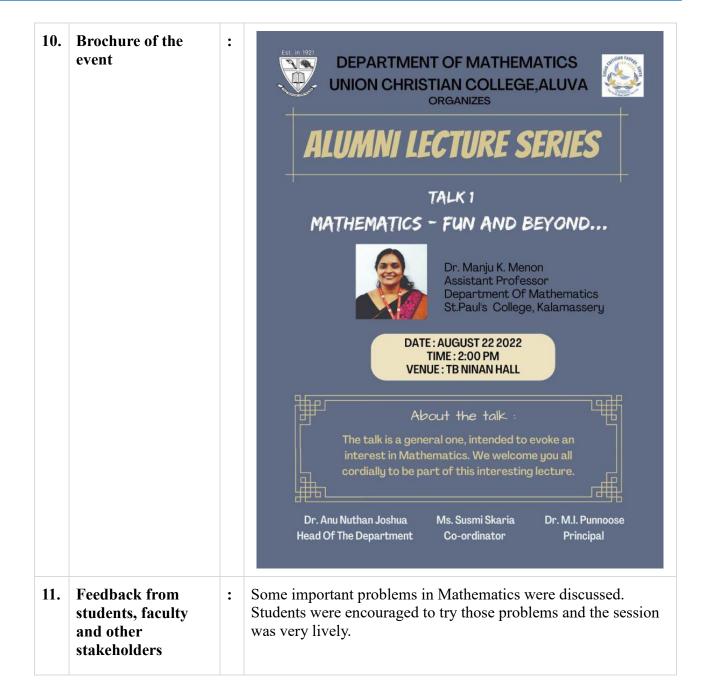

Affiliated to Mahatma Gandhi University, Kottayam, India NAAC Re-Accredited with A Grade in 4<sup>th</sup> Cycle (*CGPA 3.45*) www.uccollege.edu.in SSR 5<sup>th</sup> CYCLE 2023

10. Brochure of the event

- 11. Feedback from students, faculty and other stakeholders
- Students got a deep knowledge about the subject.
- 12. Photos

Affiliated to Mahatma Gandhi University, Kottayam, India NAAC Re-Accredited with A Grade in 4<sup>th</sup> Cycle (*CGPA 3.45*) www.uccollege.edu.in SSR 5<sup>th</sup> CYCLE 2023