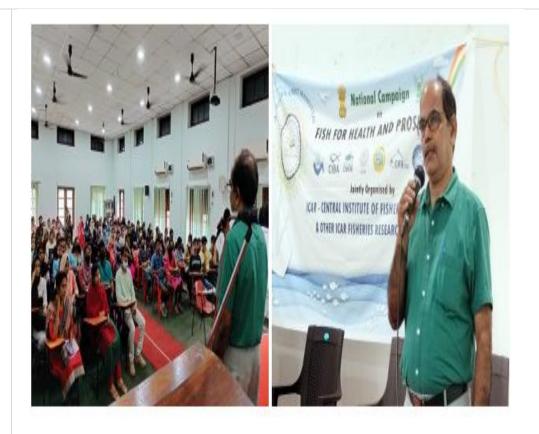

#### **Seminars and Workshops**

| 1. | Title of the Programme     | Popular Science Lecture Series on "Drugs and Biologics:<br>Discovery and Development with special reference to<br>preclinical, regulatory and clinical development"                                                                                                                                                                                                                                                                                                                                                         |
|----|----------------------------|-----------------------------------------------------------------------------------------------------------------------------------------------------------------------------------------------------------------------------------------------------------------------------------------------------------------------------------------------------------------------------------------------------------------------------------------------------------------------------------------------------------------------------|
| 2. | Name of the<br>Coordinator | Dr. Sareen Sarah John, Head of the Department                                                                                                                                                                                                                                                                                                                                                                                                                                                                               |
| 3. | Organizing Department      | Biosciences                                                                                                                                                                                                                                                                                                                                                                                                                                                                                                                 |
| 4. | Date                       | 14- Feb- 2023                                                                                                                                                                                                                                                                                                                                                                                                                                                                                                               |
| 5. | Number of participants     | 54                                                                                                                                                                                                                                                                                                                                                                                                                                                                                                                          |
| 6. | Resource Person            | Dr. C.N. Ramchand, CEO, Mag Genome Technologies Pvt. Ltd., India & USACEO, Theragen Molecular Innovations Pvt. Ltd., Chennai, India.                                                                                                                                                                                                                                                                                                                                                                                        |
| 7. | Description of the event   | The Departments of Biosciences, Botany, Chemistry & Zoology jointly organized another Popular Science Lecture Series in association with National Academy of Sciences, India on 14 <sup>th</sup> February, 2023 at 10.00 AM.  The talk was delivered on "Drugs and Biologics: Discovery and Development with special reference to preclinical, regulatory and clinical development" by Dr. C.N. Ramchand, CEO, Mag Genome Technologies Pvt. Ltd., India & USACEO, Theragen Molecular Innovations Pvt. Ltd., Chennai, India. |

9. Photos