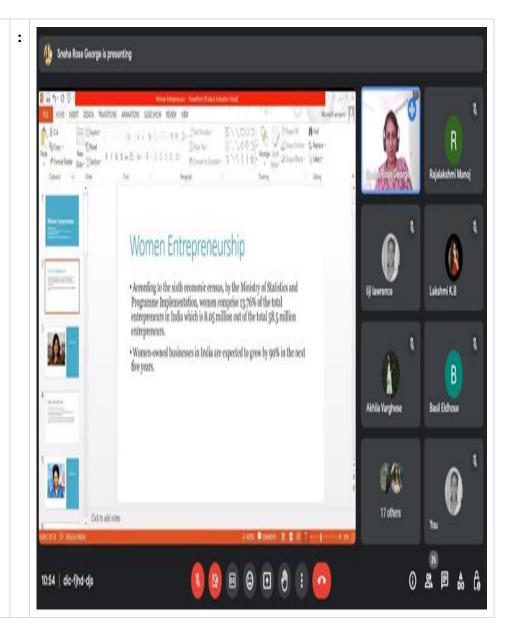

me Coordinator | : | To give the students an exposure to the experiences of different entrepreneurs and their experiences.                                                                                                                          |



Affiliated to Mahatma Gandhi University, Kottayam, India NAAC Re-Accredited with A Grade in 4<sup>th</sup> Cycle (CGPA 3.45) www.uccollege.edu.in

SSR 5<sup>th</sup> CYCLE 2023

10. Brochure of the event



11. Feedback from students, faculty and other stakeholders

To give the students an exposure to the experiences of different entrepreneurs and their experiences.



Affiliated to Mahatma Gandhi University, Kottayam, India NAAC Re-Accredited with A Grade in 4th Cycle (CGPA 3.45) www.uccollege.edu.in

SSR 5<sup>th</sup> CYCLE 2023

12. Photos



Affiliated to Mahatma Gandhi University, Kottayam, India
NAAC Re-Accredited with A Grade in 4th Cycle (CGPA 3.45)
www.uccollege.edu.in



#### 13. List of Participants

The session was conducted in google meet as it was Covid lockdown.

| Timestamp          | 1. Name of the student   | 2. Course                           | 3. Department                     | 4.PRN number | 5.How do you rate the s | eesion |
|--------------------|--------------------------|-------------------------------------|-----------------------------------|--------------|-------------------------|--------|
| 5-25-2023 19:15:00 | Nabii Shiyab             | Young Entrepreneurship              | Mathematics                       | 210021032135 | good                    |        |
| 5-25-2023 19:15:00 | Fathima Nuzarath