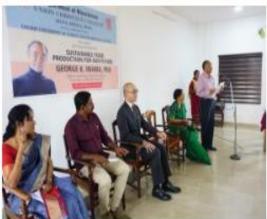

#### **Seminars and Workshops**

| 1. | Title of the Programme     | Popular Science Lecture Series on "Drugs and Biologics:<br>Discovery and Development with special reference to<br>preclinical, regulatory and clinical development"                                                                                                                                                                                                                                                                                                                                                         |
|----|----------------------------|-----------------------------------------------------------------------------------------------------------------------------------------------------------------------------------------------------------------------------------------------------------------------------------------------------------------------------------------------------------------------------------------------------------------------------------------------------------------------------------------------------------------------------|
| 2. | Name of the<br>Coordinator | Dr. Sareen Sarah John, Head of the Department                                                                                                                                                                                                                                                                                                                                                                                                                                                                               |
| 3. | Organizing Department      | Biosciences                                                                                                                                                                                                                                                                                                                                                                                                                                                                                                                 |
| 4. | Date                       | 14- Feb- 2023                                                                                                                                                                                                                                                                                                                                                                                                                                                                                                               |
| 5. | Number of participants     | 54                                                                                                                                                                                                                                                                                                                                                                                                                                                                                                                          |
| 6. | Resource Person            | Dr. C.N. Ramchand, CEO, Mag Genome Technologies Pvt. Ltd., India & USACEO, Theragen Molecular Innovations Pvt. Ltd., Chennai, India.                                                                                                                                                                                                                                                                                                                                                                                        |
| 7. | Description of the event   | The Departments of Biosciences, Botany, Chemistry & Zoology jointly organized another Popular Science Lecture Series in association with National Academy of Sciences, India on 14 <sup>th</sup> February, 2023 at 10.00 AM.  The talk was delivered on "Drugs and Biologics: Discovery and Development with special reference to preclinical, regulatory and clinical development" by Dr. C.N. Ramchand, CEO, Mag Genome Technologies Pvt. Ltd., India & USACEO, Theragen Molecular Innovations Pvt. Ltd., Chennai, India. |

9. Photos