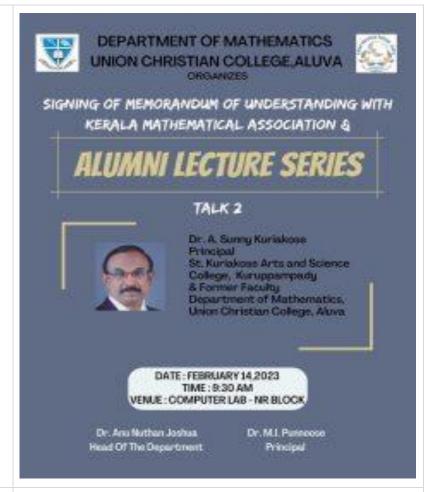

#### **Seminars and Workshops**

| 1. | Title of the<br>Programme                                | : | Alumni Lecture Series Talk 2                                                                                                                                                                                                                                                                                                                                                                                       |  |
|----|----------------------------------------------------------|---|--------------------------------------------------------------------------------------------------------------------------------------------------------------------------------------------------------------------------------------------------------------------------------------------------------------------------------------------------------------------------------------------------------------------|--|
| 2. | Name of the<br>Coordinator's                             | : | Dr. Anu Joshua; Head of the Department.                                                                                                                                                                                                                                                                                                                                                                            |  |
| 3. | Organizing Department /Cell                              | : | Mathematics                                                                                                                                                                                                                                                                                                                                                                                                        |  |
| 4. | <b>Date and Duration</b>                                 | : | February 14, 2023                                                                                                                                                                                                                                                                                                                                                                                                  |  |
| 5. | Number of participant's                                  | : | 42                                                                                                                                                                                                                                                                                                                                                                                                                 |  |
| 6. | Resource Person's                                        | : | Dr. A. Sunny Kuriakose, Principal, St. Kuriakose Arts and Science College, Kuruppampady & Academic Secretary                                                                                                                                                                                                                                                                                                       |  |
| 7. | Objective of the Programme                               | : | To get a deep knowledge about the subject                                                                                                                                                                                                                                                                                                                                                                          |  |
| 8. | Detailed description of the event                        | : | The Department of Mathematics conducted its second offline lecture 'Mathematics & Nature' as part of Alumni Lecture Series on February 14, 2023. Dr. A. Sunny Kuriakose, Principal, St. Kuriakose Arts and Science College, Kuruppampady & Academic Secretary, Kerala Mathematical Association delivered the talk. Students were encouraged to see the beauty of Mathematics that underlay many natural phenomena. |  |
| 9. | Outcome of the event/Evaluation by programme Coordinator | : | Students were encouraged to see the beauty of Mathematics that underlay many natural phenomena.                                                                                                                                                                                                                                                                                                                    |  |