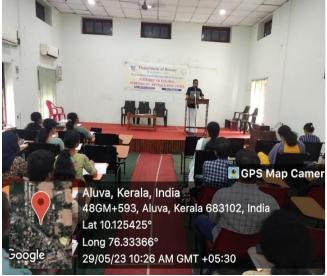

#### **Seminars and Workshops**

| 1. | Title of the Programme     | Popular Science Lecture Series on "Drugs and Biologics:<br>Discovery and Development with special reference to<br>preclinical, regulatory and clinical development"                                                                                                                                                                                                                                                                                                                                                         |
|----|----------------------------|-----------------------------------------------------------------------------------------------------------------------------------------------------------------------------------------------------------------------------------------------------------------------------------------------------------------------------------------------------------------------------------------------------------------------------------------------------------------------------------------------------------------------------|
| 2. | Name of the<br>Coordinator | Dr. Sareen Sarah John, Head of the Department                                                                                                                                                                                                                                                                                                                                                                                                                                                                               |
| 3. | Organizing Department      | Biosciences                                                                                                                                                                                                                                                                                                                                                                                                                                                                                                                 |
| 4. | Date                       | 14- Feb- 2023                                                                                                                                                                                                                                                                                                                                                                                                                                                                                                               |
| 5. | Number of participants     | 54                                                                                                                                                                                                                                                                                                                                                                                                                                                                                                                          |
| 6. | Resource Person            | Dr. C.N. Ramchand, CEO, Mag Genome Technologies Pvt. Ltd., India & USACEO, Theragen Molecular Innovations Pvt. Ltd., Chennai, India.                                                                                                                                                                                                                                                                                                                                                                                        |
| 7. | Description of the event   | The Departments of Biosciences, Botany, Chemistry & Zoology jointly organized another Popular Science Lecture Series in association with National Academy of Sciences, India on 14 <sup>th</sup> February, 2023 at 10.00 AM.  The talk was delivered on "Drugs and Biologics: Discovery and Development with special reference to preclinical, regulatory and clinical development" by Dr. C.N. Ramchand, CEO, Mag Genome Technologies Pvt. Ltd., India & USACEO, Theragen Molecular Innovations Pvt. Ltd., Chennai, India. |

9. Photos