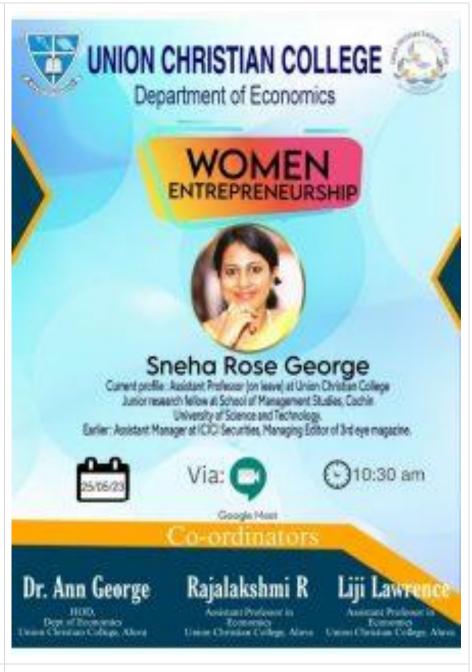

|
| 8. | Detailed description of the event                        | : | Department organised a lecture on Women Entrepreneurship as part of Capacity Building towards Entrepreneurship by Ms Sneha Rose George. She enlightened students with the case studies of many successful women entrepreneurs. |
| 9. | Outcome of the event/Evaluation by programme Coordinator | : | To give the students an exposure to the experiences of different entrepreneurs and their experiences.                                                                                                                          |



Affiliated to Mahatma Gandhi University, Kottayam, India NAAC Re-Accredited with A Grade in 4<sup>th</sup> Cycle (CGPA 3.45) www.uccollege.edu.in

SSR 5<sup>th</sup> CYCLE 2023

10. Brochure of the event



11. Feedback from students, faculty and other stakeholders

To give the students an exposure to the experiences of different entrepreneurs and their experiences.



Affiliated to Mahatma Gandhi University, Kottayam, India NAAC Re-Accredited with A Grade in 4th Cycle (CGPA 3.45) www.uccollege.edu.in

SSR 5<sup>th</sup> CYCLE 2023

12. Photos



Affiliated to Mahatma Gandhi University, Kottayam, India
NAAC Re-Accredited with A Grade in 4th Cycle (CGPA 3.45)
www.uccollege.edu.in



#### 13. List of Participants

The session was conducted in google meet as it was Covid lockdown.

| Timestamp          | 1. Name of the student   | 2. Course                           | 3. Department                     | 4.PRN number | 5.How do you rate the s | eesion |
|--------------------|-------------------