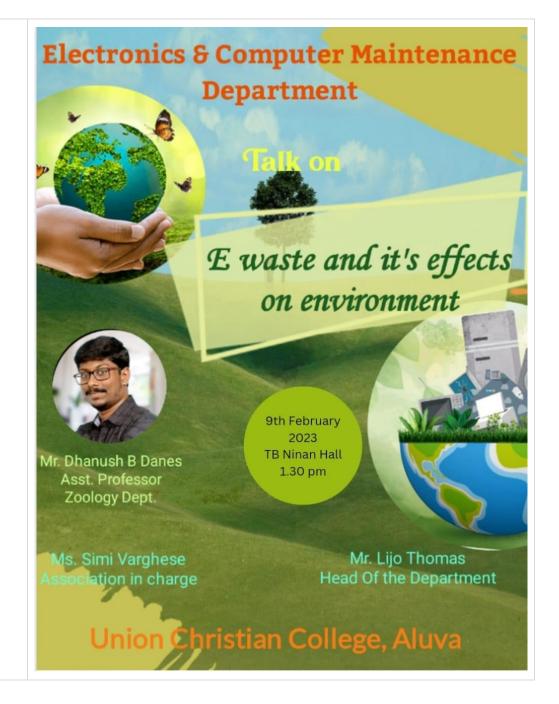

|
| 7. | Description of the event   | The Department of electronics and computer maintenance organized A talk on E-waste and its effects on the environment. The Chief speaker was Mr. Dhanush B Danes, Asst. Prof, Zoology Department.  The talk included The consequences of improper management leads to landfills, releasing of toxic chemicals, impacting earth's surface and most importantly human health |



Affiliated to Mahatma Gandhi University, Kottayam, India NAAC Re-Accredited with A Grade in 4<sup>th</sup> Cycle (CGPA 3.45) www.uccollege.edu.in

SSR 5<sup>th</sup> CYCLE 2023

8. Brochure





Affiliated to Mahatma Gandhi University, Kottayam, India NAAC Re-Accredited with A Grade in 4<sup>th</sup> Cycle (CGPA 3.45) www.uccollege.edu.in

SSR 5<sup>th</sup> CYCLE 2023

9. Photos



Affiliated to Mahatma Gandhi University, Kottayam, India NAAC Re-Accredited with A Grade in 4<sup>th</sup> Cycle (CGPA 3.45) www.uccollege.edu.in SSR 5<sup>th</sup> CYCLE 2023

#### 10. List of Participants

## UNION CHRISTIAN COLLEGE ALUVA Department of Electronics & Computer maintenance

Seminar: *E waste and its effects on Environment* 9<sup>th</sup> Feb 2023

| Sl.No. | University Reg.No. | Name               | Signature