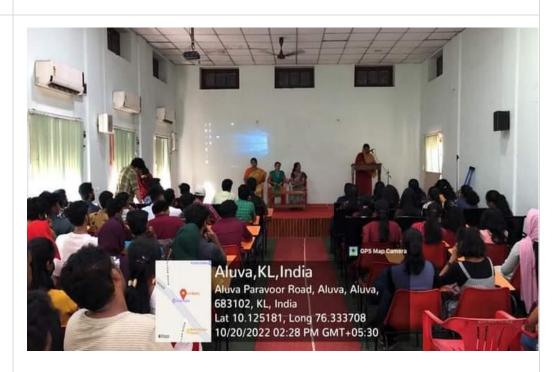

|
| 6. | Description of the event   | An orientation programme for first year students was conducted on 20/10/23 by Dr. Mary Matilda, Motivational speaker and trainer as a part of soft skill activities. She spoke to students about various skills that need to be imbibed in order to be successful in life. Her motivational speech encouraged students to boost their confidence and facilitate academic preparedness and skill building in them. |

Affiliated to Mahatma Gandhi University, Kottayam, India NAAC Re-Accredited with A Grade in 4<sup>th</sup> Cycle (CGPA 3.45) www.uccollege.edu.in

SSR 5<sup>th</sup> CYCLE 2023

5. Brochure of the event



6. Photos



Affiliated to Mahatma Gandhi University, Kottayam, India NAAC Re-Accredited with A Grade in 4th Cycle (CGPA 3.45) www.uccollege.edu.in

SSR 5<sup>th</sup> CYCLE 2023



# THE REAL TWO SHARES

### UNION CHRISTIAN COLLEGE, ALUVA

Affiliated to Mahatma Gandhi University, Kottayam, India NAAC Re-Accredited with A Grade in 4th Cycle (CGPA 3.45) www.uccollege.edu.in

SSR 5<sup>th</sup> CYCLE 2023

#### 7. List of Participants

# ORIENTATION PROGRAMME FOR FIRST YEAR STUDENTS ATTENDENCE SHEET

| SL NO | ADM NO | NAME                 | SIGNATURE    |
|-------|--------|----------------------|--------------|
| 1     | 11787  | ADHIL P JOSEPH       | 92           |
| 2     | 11600  | AFREEN SUHANA C V    | Mar-         |
| 3     | 11790  | ALEENA DEVASSY       | Meer.        |
| 4     | 11786  | ANU