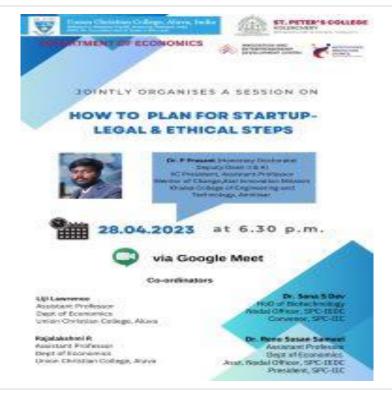

#### **Seminars and Workshops**

| 1. | Title of the<br>Programme                                | : | Alumni Lecture Series Talk 2                                                                                                                                                                                                                                                                                                                                                                                       |  |
|----|----------------------------------------------------------|---|--------------------------------------------------------------------------------------------------------------------------------------------------------------------------------------------------------------------------------------------------------------------------------------------------------------------------------------------------------------------------------------------------------------------|--|
| 2. | Name of the<br>Coordinator's                             | : | Dr. Anu Joshua; Head of the Department.                                                                                                                                                                                                                                                                                                                                                                            |  |
| 3. | Organizing Department /Cell                              | : | Mathematics                                                                                                                                                                                                                                                                                                                                                                                                        |  |
| 4. | <b>Date and Duration</b>                                 | : | February 14, 2023                                                                                                                                                                                                                                                                                                                                                                                                  |  |
| 5. | Number of participant's                                  | : | 42                                                                                                                                                                                                                                                                                                                                                                                                                 |  |
| 6. | Resource Person's                                        | : | Dr. A. Sunny Kuriakose, Principal, St. Kuriakose Arts and Science College, Kuruppampady & Academic Secretary                                                                                                                                                                                                                                                                                                       |  |
| 7. | Objective of the Programme                               | : | To get a deep knowledge about the subject                                                                                                                                                                                                                                                                                                                                                                          |  |
| 8. | Detailed description of the event                        | : | The Department of Mathematics conducted its second offline lecture 'Mathematics & Nature' as part of Alumni Lecture Series on February 14, 2023. Dr. A. Sunny Kuriakose, Principal, St. Kuriakose Arts and Science College, Kuruppampady & Academic Secretary, Kerala Mathematical Association delivered the talk. Students were encouraged to see the beauty of Mathematics that underlay many natural phenomena. |  |
| 9. | Outcome of the event/Evaluation by programme Coordinator | : | Students were encouraged to see the beauty of Mathematics that underlay many natural phenomena.                                                                                                                                                                                                                                                                                                                    |  |