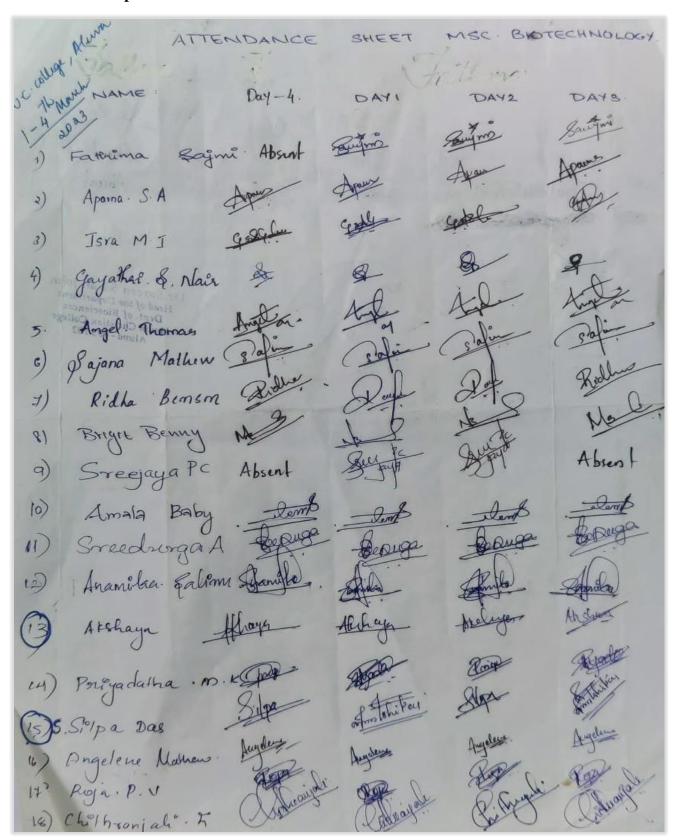

#### **Seminars and Workshops**

| 1. | Title of the Programme     | Popular Science Lecture Series on "Drugs and Biologics:<br>Discovery and Development with special reference to<br>preclinical, regulatory and clinical development"                                                                                                                                                                                                                                                                                                                                                         |
|----|----------------------------|-----------------------------------------------------------------------------------------------------------------------------------------------------------------------------------------------------------------------------------------------------------------------------------------------------------------------------------------------------------------------------------------------------------------------------------------------------------------------------------------------------------------------------|
| 2. | Name of the<br>Coordinator | Dr. Sareen Sarah John, Head of the Department                                                                                                                                                                                                                                                                                                                                                                                                                                                                               |
| 3. | Organizing Department      | Biosciences                                                                                                                                                                                                                                                                                                                                                                                                                                                                                                                 |
| 4. | Date                       | 14- Feb- 2023                                                                                                                                                                                                                                                                                                                                                                                                                                                                                                               |
| 5. | Number of participants     | 54                                                                                                                                                                                                                                                                                                                                                                                                                                                                                                                          |
| 6. | Resource Person            | Dr. C.N. Ramchand, CEO, Mag Genome Technologies Pvt. Ltd., India & USACEO, Theragen Molecular Innovations Pvt. Ltd., Chennai, India.                                                                                                                                                                                                                                                                                                                                                                                        |
| 7. | Description of the event   | The Departments of Biosciences, Botany, Chemistry & Zoology jointly organized another Popular Science Lecture Series in association with National Academy of Sciences, India on 14 <sup>th</sup> February, 2023 at 10.00 AM.  The talk was delivered on "Drugs and Biologics: Discovery and Development with special reference to preclinical, regulatory and clinical development" by Dr. C.N. Ramchand, CEO, Mag Genome Technologies Pvt. Ltd., India & USACEO, Theragen Molecular Innovations Pvt. Ltd., Chennai, India. |