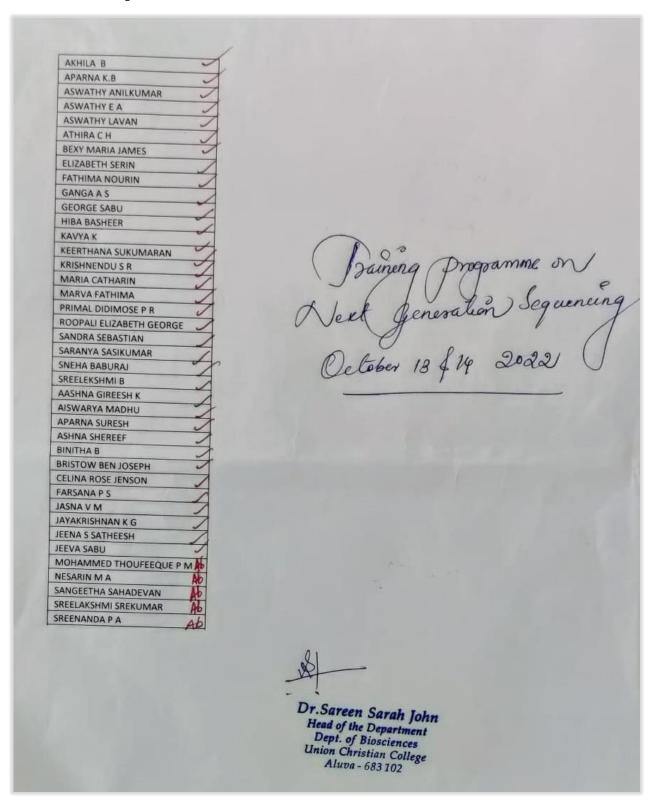

#### 13. List of Participants

# Alumni Lecture Series Talk 2: Mathematics and Nature 14-Feb-23 Participants List

| SI. No. | Name of the Candidate  | Class              |
|---------|------------------------|--------------------|
| 1       | AMEYA RAJ K            | I MSc Mathematics  |
| 2       | ANAGHA K               | I MSc Mathematics  |
| 3       | ANAGHA C A             | I MSc Mathematics  |
| 4       | ATHULYA C              | I MSc Mathematics  |
| 5       | MANJU RAMACHANDRAN     | I MSc Mathematics  |
| 6       | MILANTA MARIYA MATHEW  | I MSc Mathematics  |
| 7       | NANDHITHA ANN MARY     | I MSc Mathematics  |
| 8       | NASREEN K              | I MSc Mathematics  |
| 9       | RINSY K B              | I MSc Mathematics  |
| 10      | SAIRA FATHIMA P A      | I MSc Mathematics  |
| 11      | VAISHNAVI V S          | I MSc Mathematics  |
| 12      | AARYA M A              | II MSc Mathematics |
| 13      | ANUPAMA ANTONY         | II MSc Mathematics |
| 14      | FATHIMA A A            | II MSc Mathematics |
| 15      | JOSMI VARGHESE         | II MSc Mathematics |
| 16      | SEETHAL K P            | II MSc Mathematics |
| 17      | AALIYA KHALID          | I BSc Mathematics  |
| 18      | ABHINAV M G            | I BSc Mathematics  |
| 19      | ABHIRAMI M B           | I BSc Mathematics  |
| 20      | ANNETTE ROSE GEORGE    | I BSc Mathematics  |
| 21      | CHANDANA P V           | I BSc Mathematics  |
| 22      | JINTU ELSA OOMMEN      | I BSc Mathematics  |
| 23      | MERINE SHAJU           | I BSc Mathematics  |
| 24      | NAUFIYA K S            | I BSc Mathematics  |
| 25      | RUKSANA V R            | I BSc Mathematics  |
| 26      | SETHULAKSHMI K T       | I BSc Mathematics  |
| 27      | ACHSAH JOSE            | II BSc Mathematics |
| 28      | ALEENA V P             | II BSc Mathematics |
| 29      | ANAGHA V S             | II BSc Mathematics |
| 30      | ARUN JOY P             | II BSc Mathematics |
| 31      | CHRISTY VARGHESE JACOB | II BSc Mathematics |
| 32      | FATHIMA V B            | II BSc Mathematics |
| 33      | GARGI RAJAN            | II BSc Mathematics |
| 34      | IRIN ANN SAJY          | II BSc Mathematics |
| 35      | REVATHY V B            | II BSc Mathematics |
| 36      | ARATHY RAJAN P         | II BSc Mathematics |
| 37      | ARCHA P S              | II BSc Mathematics |
| 38      | AVANTHIKA P B          | II BSc Mathematics |
| 39      | KRISHNAPRIYA T A       | II BSc Mathematics |
| 40      | NIRANJAN K DAMODAR     | II BSc Mathematics |
| 41      | RIZWANA SHAPHEER       | II BSc Mathematics |
| 42      | VISMIDHA P D           | II BSc Mathematics |