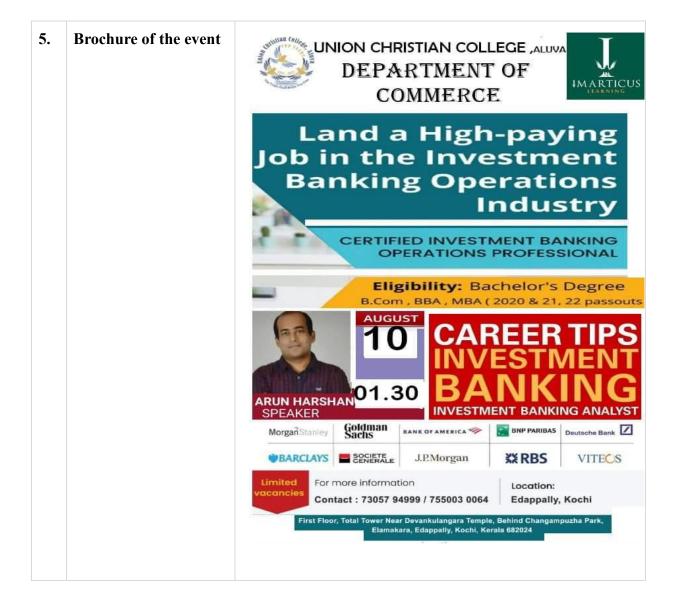

Affiliated to Mahatma Gandhi University, Kottayam, India NAAC Re-Accredited with A Grade in 4<sup>th</sup> Cycle (CGPA 3.45) www.uccollege.edu.in

SSR 5<sup>th</sup> CYCLE 2023

8. Brochure of the event

Affiliated to Mahatma Gandhi University, Kottayam, India NAAC Re-Accredited with A Grade in 4<sup>th</sup> Cycle (CGPA 3.45) www.uccollege.edu.in

#### **Seminars and Workshops**

| 1. | Title of the Programme     | Career Guidance Session for Final Year Students with Ucc Placement Cell and Hedge School                                                                                                                                                                                  |
|----|----------------------------|---------------------------------------------------------------------------------------------------------------------------------------------------------------------------------------------------------------------------------------------------------------------------|
| 2. | Name of the<br>Coordinator | Ms. Bisha Thomas, HOD                                                                                                                                                                                                                                                     |
| 3. | Organizing<br>Department   | Department of Commerce                                                                                                                                                                                                                                                    |
| 4. | Date                       | 03- Mar- 2023                                                                                                                                                                                                                                                             |
| 5. | Number of participants     | 55                                                                                                                                                                                                                                                                        |
| 6. | Resource<br>Person         | Mr Rajanikanth C S,<br>Vice President Hedge School                                                                                                                                                                                                                        |
| 7. | Description of the event   | Career guidance for Final Year students with UCC Placement cell and Hedge School was conducted as Life skill programme on March 3, 2023 by Mr Rajanikanth C S, Vice President Hedge School. It provided guidance in choosing better opportunities in their career growth. |