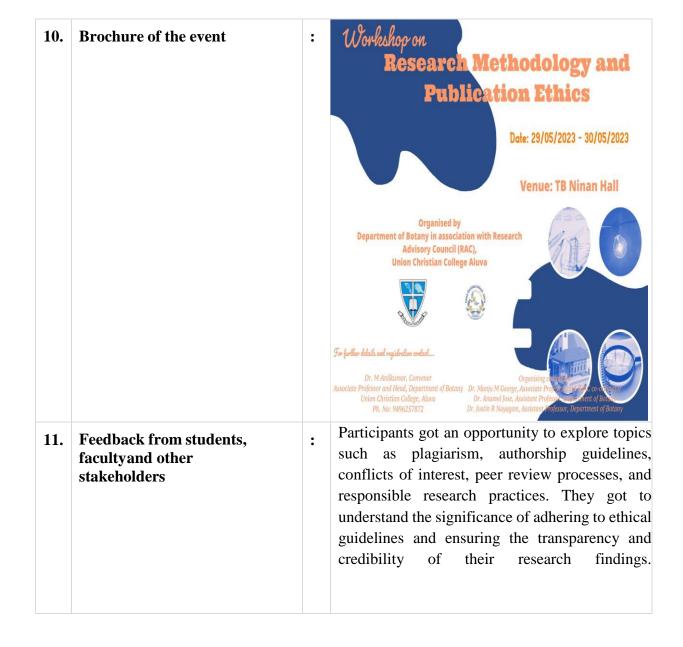

Affiliated to Mahatma Gandhi University, Kottayam, India NAAC Re-Accredited with A Grade in 4<sup>th</sup> Cycle (*CGPA 3.45*) www.uccollege.edu.in SSR 5<sup>th</sup> CYCLE 2023

10. Brochure of the event