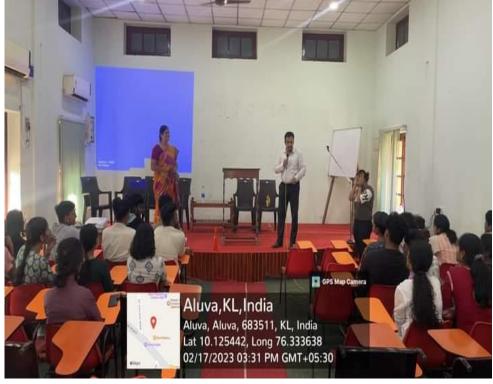

#### **Seminars and Workshops**

| 1. | Title of the Programme     | Career Guidance Session for Final Year Students with Ucc Placement Cell and Hedge School                                                                                                                                                                                  |
|----|----------------------------|---------------------------------------------------------------------------------------------------------------------------------------------------------------------------------------------------------------------------------------------------------------------------|
| 2. | Name of the<br>Coordinator | Ms. Bisha Thomas, HOD                                                                                                                                                                                                                                                     |
| 3. | Organizing<br>Department   | Department of Commerce                                                                                                                                                                                                                                                    |
| 4. | Date                       | 03- Mar- 2023                                                                                                                                                                                                                                                             |
| 5. | Number of participants     | 55                                                                                                                                                                                                                                                                        |
| 6. | Resource<br>Person         | Mr Rajanikanth C S,<br>Vice President Hedge School                                                                                                                                                                                                                        |
| 7. | Description of the event   | Career guidance for Final Year students with UCC Placement cell and Hedge School was conducted as Life skill programme on March 3, 2023 by Mr Rajanikanth C S, Vice President Hedge School. It provided guidance in choosing better opportunities in their career growth. |

SSR 5<sup>th</sup> CYCLE 2023

9. Photos

Affiliated to Mahatma Gandhi University, Kottayam, India NAAC Re-Accredited with A Grade in 4th Cycle (CGPA 3.45) www.uccollege.edu.in

**SSR** 5<sup>th</sup> CYCLE 2023