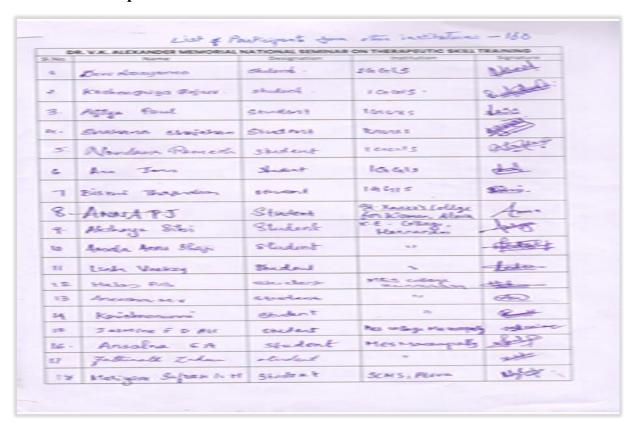

|

Affiliated to Mahatma Gandhi University, Kottayam, India NAAC Re-Accredited with A Grade in 4<sup>th</sup> Cycle (CGPA 3.45) www.uccollege.edu.in

SSR 5<sup>th</sup> CYCLE 2023

12 Photos

.







Affiliated to Mahatma Gandhi University, Kottayam, India NAAC Re-Accredited with A Grade in 4<sup>th</sup> Cycle (*CGPA 3.45*) www.uccollege.edu.in SSR 5<sup>th</sup> CYCLE 2023

#### 13. List of Participants







Affiliated to Mahatma Gandhi University, Kottayam, India NAAC Re-Accredited with A Grade in 4th Cycle (CGPA 3.45) www.uccollege.edu.in

SSR 5<sup>th</sup> CYCLE 2023

| 1550 | DR. V.K. ALEXANDER MEMORIA | Student       |                       | Signature |
|------|----------------------------|---------------|-----------------------|-----------|
| 45   | DespaSter Sivan            | 1             | Knini cellage stylete |           |
| 160  | Allian Ics                 | student       | Knin college          | ale es    |
|      |                            |               |                       |           |
|      |                            |               |                       |           |
|      |                            |               |                       |