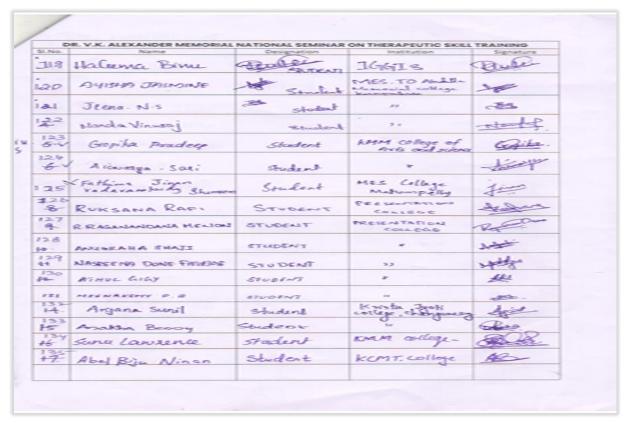

#### 13. List of Participants

# Alumni Lecture Series Talk 2: Mathematics and Nature 14-Feb-23 Participants List

| SI. No. | Name of the Candidate  | Class              |
|---------|------------------------|--------------------|
| 1       | AMEYA RAJ K            | I MSc Mathematics  |
| 2       | ANAGHA K               | I MSc Mathematics  |
| 3       | ANAGHA C A             | I MSc Mathematics  |
| 4       | ATHULYA C              | I MSc Mathematics  |
| 5       | MANJU RAMACHANDRAN     | I MSc Mathematics  |
| 6       | MILANTA MARIYA MATHEW  | I MSc Mathematics  |
| 7       | NANDHITHA ANN MARY     | I MSc Mathematics  |
| 8       | NASREEN K              | I MSc Mathematics  |
| 9       | RINSY K B              | I MSc Mathematics  |
| 10      | SAIRA FATHIMA P A      | I MSc Mathematics  |
| 11      | VAISHNAVI V S          | I MSc Mathematics  |
| 12      | AARYA M A              | II MSc Mathematics |
| 13      | ANUPAMA ANTONY         | II MSc Mathematics |
| 14      | FATHIMA A A            | II MSc Mathematics |
| 15      | JOSMI VARGHESE         | II MSc Mathematics |
| 16      | SEETHAL K P            | II MSc Mathematics |
| 17      | AALIYA KHALID          | I BSc Mathematics  |
| 18      | ABHINAV M G            | I BSc Mathematics  |
| 19      | ABHIRAMI M B           | I BSc Mathematics  |
| 20      | ANNETTE ROSE GEORGE    | I BSc Mathematics  |
| 21      | CHANDANA P V           | I BSc Mathematics  |
| 22      | JINTU ELSA OOMMEN      | I BSc Mathematics  |
| 23      | MERINE SHAJU           | I BSc Mathematics  |
| 24      | NAUFIYA K S            | I BSc Mathematics  |
| 25      | RUKSANA V R            | I BSc Mathematics  |
| 26      | SETHULAKSHMI K T       | I BSc Mathematics  |
| 27      | ACHSAH JOSE            | II BSc Mathematics |
| 28      | ALEENA V P             | II BSc Mathematics |
| 29      | ANAGHA V S             | II BSc Mathematics |
| 30      | ARUN JOY P             | II BSc Mathematics |
| 31      | CHRISTY VARGHESE JACOB | II BSc Mathematics |
| 32      | FATHIMA V B            | II BSc Mathematics |
| 33      | GARGI RAJAN            | II BSc Mathematics |
| 34      | IRIN ANN SAJY          | II BSc Mathematics |
| 35      | REVATHY V B            | II BSc Mathematics |
| 36      | ARATHY RAJAN P         | II BSc Mathematics |
| 37      | ARCHA P S              | II BSc Mathematics |
| 38      | AVANTHIKA P B          | II BSc Mathematics |
| 39      | KRISHNAPRIYA T A       | II BSc Mathematics |
| 40      | NIRANJAN K DAMODAR     | II BSc Mathematics |
| 41      | RIZWANA SHAPHEER       | II BSc Mathematics |
| 42      | VISMIDHA P D           | II BSc Mathematics |

Certified that 42 students participated,

Dr. Anu Nuthan Joshua Dr. Anu Nuthan Joshua

Affiliated to Mahatma Gandhi University, Kottayam, India NAAC Re-Accredited with A Grade in 4th Cycle (CGPA 3.45) www.uccollege.edu.in