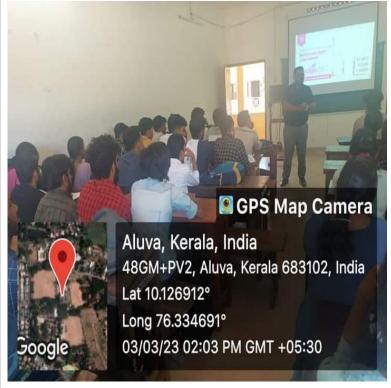

SSR 5<sup>th</sup> CYCLE 2023

9. Photos

Affiliated to Mahatma Gandhi University, Kottayam, India NAAC Re-Accredited with A Grade in 4th Cycle (CGPA 3.45) www.uccollege.edu.in

**SSR** 5<sup>th</sup> CYCLE 2023

#### **Seminars and Workshops**

| 1. | Title of the Programme     | Career Guidance Session for Final Year Students with Ucc Placement Cell and Hedge School                                                                                                                                                                                  |
|----|----------------------------|---------------------------------------------------------------------------------------------------------------------------------------------------------------------------------------------------------------------------------------------------------------------------|
| 2. | Name of the<br>Coordinator | Ms. Bisha Thomas, HOD                                                                                                                                                                                                                                                     |
| 3. | Organizing<br>Department   | Department of Commerce                                                                                                                                                                                                                                                    |
| 4. | Date                       | 03- Mar- 2023                                                                                                                                                                                                                                                             |
| 5. | Number of participants     | 55                                                                                                                                                                                                                                                                        |
| 6. | Resource<br>Person         | Mr Rajanikanth C S,<br>Vice President Hedge School                                                                                                                                                                                                                        |
| 7. | Description of the event   | Career guidance for Final Year students with UCC Placement cell and Hedge School was conducted as Life skill programme on March 3, 2023 by Mr Rajanikanth C S, Vice President Hedge School. It provided guidance in choosing better opportunities in their career growth. |