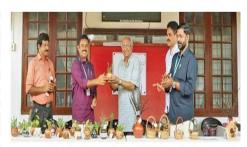

ൗശല ഉൽപന്ന മേള നടത്തി

ആലുവ∙ യുസി കോളജ് ശതാ ആലുവ• യുസി കോളജ് ശതാ ബ്ദി, ഓണം ആഘോഷങ്ങളുടെ ഭാഗമായി ബോട്ടണി വിഭാഗം കരകൗശല ഉൽപന്ന മേള നട ത്തി. വിദ്യാർഥികൾ അലങ്കാരപ്പ ണികൾ ചെയ്ത മൺചട്ടികളും വിവിധ കലാരൂപങ്ങളും പ്രദർശി പ്പിച്ചു. പ്രിൻസിപ്പൽ ഡോ. എം

.ഐ. പുന്നൂസ് ഉദ്ഘാടനം ചെയ്തു. മാനേജർ റവ. തോമസ് ജോൺ, ബോട്ടണി വിഭാഗം മേധാവി ഡോ. അനിൽകുമാർ, ഡോ. അനുമോൾ ജോസ്, ഡോ. രശ്മി അനീഷ് എന്നിവർ പ്രസം ഗിച്ചു.



# യു.സി. കോളേജിൽ കരകാശലമേള

ആലുവ∙ യു.സി. കോളേജിലെ ബോട്ടണി വിഭാഗം വിദ്യാർഥി കഠം ഓണാഘോഷത്തോടനു ബന്ധിച്ച് കരകൗശല ഉത്പന്ന മേള നടത്തി. വിദ്യാർഥികഠം മൺ ചട്ടികളിൽ അലങ്കാരപ്പണികഠം നടത്തി അതിൽ നട്ട ചെടികളും സ്വയം നിർമിച്ച വിവിധ കലാരു പങ്ങളും കോളേജിലെ ഓണാ ഘോഷത്തിൽ വിൽപ്പന നടത്തി. കോളേജ് പ്രിൻസിപ്പൽ ഡോ.

എം.ഐ. പുന്നുസ് കോളേജ് മാ നേജർ ഫാ. തോമസ് ജോണിനു ആദ്യവിൽപ്പന നടത്തി ഉദ്ഘാട നം ചെയ്തു. ബോട്ടണി വിഭാഗം മേധാവി ഡോ. അനിൽകു



🔾 ആലുവ യു.സി. കോളേജിലെ ബോട്ടണി വിഭാഗം വിദ്യാർഥികറാ തയ്യാ നക്കിയ കരകൗശല ഉത്പന്നങ്ങളുടെ ആദ്യവിൽപ്പന കോളേജ് മാനേജർ ഫാ. തോമസ് ജോണിനു നൽകി പ്രിൻസിപ്പൽ ഡോ. എം.ഐ. പുന്നുസ് നിർവഹിക്കുന്നു

മാർ, അധ്യാപികമാരായ ഡോ. അനീഷ് എന്നിവർ നേതൃത്വം അനുമോറം ജോസ്, ഡോ. രശ്ലി നൽകി.

Affiliated to Mahatma Gandhi University, Kottayam, India NAAC Re-Accredited with A Grade in 4th Cycle (CGPA 3.45) www.uccollege.edu.in

SSR 5<sup>th</sup> CYCLE 2023

#### 13. List of Participants

| Clas | s issaed = Group