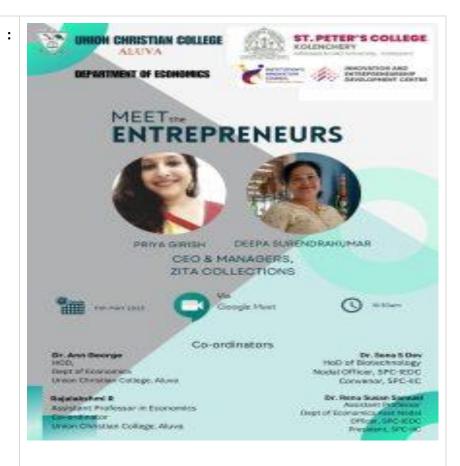

#### **Seminars and Workshops**

| 1. | Title of the Programme     | Popular Science Lecture Series on "Drugs and Biologics:<br>Discovery and Development with special reference to<br>preclinical, regulatory and clinical development"                                                                                                                                                                                                                                                                                                                                                         |
|----|----------------------------|-----------------------------------------------------------------------------------------------------------------------------------------------------------------------------------------------------------------------------------------------------------------------------------------------------------------------------------------------------------------------------------------------------------------------------------------------------------------------------------------------------------------------------|
| 2. | Name of the<br>Coordinator | Dr. Sareen Sarah John, Head of the Department                                                                                                                                                                                                                                                                                                                                                                                                                                                                               |
| 3. | Organizing Department      | Biosciences                                                                                                                                                                                                                                                                                                                                                                                                                                                                                                                 |
| 4. | Date                       | 14- Feb- 2023                                                                                                                                                                                                                                                                                                                                                                                                                                                                                                               |
| 5. | Number of participants     | 54                                                                                                                                                                                                                                                                                                                                                                                                                                                                                                                          |
| 6. | Resource Person            | Dr. C.N. Ramchand, CEO, Mag Genome Technologies Pvt. Ltd., India & USACEO, Theragen Molecular Innovations Pvt. Ltd., Chennai, India.                                                                                                                                                                                                                                                                                                                                                                                        |
| 7. | Description of the event   | The Departments of Biosciences, Botany, Chemistry & Zoology jointly organized another Popular Science Lecture Series in association with National Academy of Sciences, India on 14 <sup>th</sup> February, 2023 at 10.00 AM.  The talk was delivered on "Drugs and Biologics: Discovery and Development with special reference to preclinical, regulatory and clinical development" by Dr. C.N. Ramchand, CEO, Mag Genome Technologies Pvt. Ltd., India & USACEO, Theragen Molecular Innovations Pvt. Ltd., Chennai, India. |

Affiliated to Mahatma Gandhi University, Kottayam, India NAAC Re-Accredited with A Grade in 4<sup>th</sup> Cycle (*CGPA 3.45*) www.uccollege.edu.in SSR 5<sup>th</sup> CYCLE 2023

8. Brochure of the event