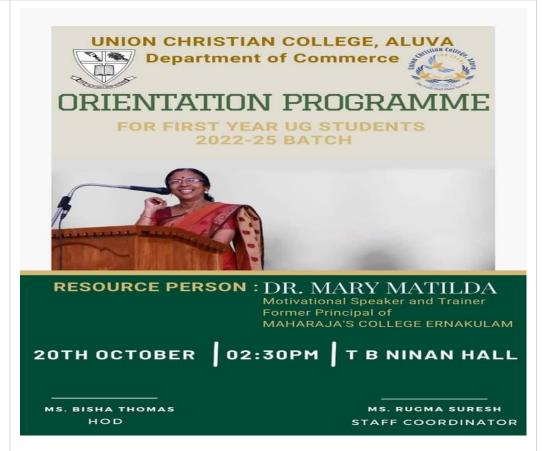

|
| 6. | Description of the event   | An orientation programme for first year students was conducted on 20/10/23 by Dr. Mary Matilda, Motivational speaker and trainer as a part of soft skill activities. She spoke to students about various skills that need to be imbibed in order to be successful in life. Her motivational speech encouraged students to boost their confidence and facilitate academic preparedness and skill building in them. |

Affiliated to Mahatma Gandhi University, Kottayam, India NAAC Re-Accredited with A Grade in 4<sup>th</sup> Cycle (CGPA 3.45) www.uccollege.edu.in

SSR 5<sup>th</sup> CYCLE 2023

5. Brochure of the event



6. Photos



Affiliated to Mahatma Gandhi University, Kottayam, India NAAC Re-Accredited with A Grade in 4th Cycle (CGPA 3.45) www.uccollege.edu.in

SSR 5<sup>th</sup> CYCLE 2023



# THE REAL TWO SHARES

### UNION CHRISTIAN COLLEGE, ALUVA

Affiliated to Mahatma Gandhi University, Kottayam, India NAAC Re-Accredited with A Grade in 4th Cycle (CGPA 3.45) www.uccollege.edu.in

SSR 5<sup>th</sup> CYCLE 2023

#### 7. List of Participants

# ORIENTATION PROGRAMME FOR FIRST YEAR STUDENTS ATTENDENCE SHEET

| SL NO | ADM NO | NAME                 | SIGNATURE    |
|-------|--------|----------------------|--------------|
| 1     | 11787  | ADHIL P JOSEPH       | 92           |
| 2     | 11600  | AFREEN SUHANA C V    | Mar-         |
| 3     | 11790  | ALEENA DEVASSY       | Meer.        |
| 4     |