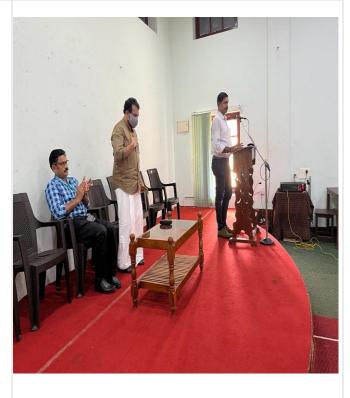

#### **Seminars and Workshops**

| 1. | Title of the<br>Programme                                | : | Alumni Lecture Series Talk 2                                                                                                                                                                                                                                                                                                                                                                                       |  |
|----|----------------------------------------------------------|---|--------------------------------------------------------------------------------------------------------------------------------------------------------------------------------------------------------------------------------------------------------------------------------------------------------------------------------------------------------------------------------------------------------------------|--|
| 2. | Name of the<br>Coordinator's                             | : | Dr. Anu Joshua; Head of the Department.                                                                                                                                                                                                                                                                                                                                                                            |  |
| 3. | Organizing Department /Cell                              | : | Mathematics                                                                                                                                                                                                                                                                                                                                                                                                        |  |
| 4. | <b>Date and Duration</b>                                 | : | February 14, 2023                                                                                                                                                                                                                                                                                                                                                                                                  |  |
| 5. | Number of participant's                                  | : | 42                                                                                                                                                                                                                                                                                                                                                                                                                 |  |
| 6. | Resource Person's                                        | : | Dr. A. Sunny Kuriakose, Principal, St. Kuriakose Arts and Science College, Kuruppampady & Academic Secretary                                                                                                                                                                                                                                                                                                       |  |
| 7. | Objective of the Programme                               | : | To get a deep knowledge about the subject                                                                                                                                                                                                                                                                                                                                                                          |  |
| 8. | Detailed description of the event                        | : | The Department of Mathematics conducted its second offline lecture 'Mathematics & Nature' as part of Alumni Lecture Series on February 14, 2023. Dr. A. Sunny Kuriakose, Principal, St. Kuriakose Arts and Science College, Kuruppampady & Academic Secretary, Kerala Mathematical Association delivered the talk. Students were encouraged to see the beauty of Mathematics that underlay many natural phenomena. |  |
| 9. | Outcome of the event/Evaluation by programme Coordinator | : | Students were encouraged to see the beauty of Mathematics that underlay many natural phenomena.                                                                                                                                                                                                                                                                                                                    |  |

- 11. Feedback from students, faculty and other stakeholders
- Students got a deep knowledge about the subject.
- 12. Photos

Affiliated to Mahatma Gandhi University, Kottayam, India NAAC Re-Accredited with A Grade in 4<sup>th</sup> Cycle (*CGPA 3.45*) www.uccollege.edu.in SSR 5<sup>th</sup> CYCLE 2023