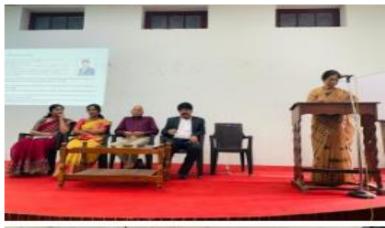

9. Photos

#### **Seminars and Workshops**

| 1. | Title of the Programme     | Popular Science Lecture Series on "Drugs and Biologics:<br>Discovery and Development with special reference to<br>preclinical, regulatory and clinical development"                                                                                                                                                                                                                                                                                                                                                         |
|----|----------------------------|-----------------------------------------------------------------------------------------------------------------------------------------------------------------------------------------------------------------------------------------------------------------------------------------------------------------------------------------------------------------------------------------------------------------------------------------------------------------------------------------------------------------------------|
| 2. | Name of the<br>Coordinator | Dr. Sareen Sarah John, Head of the Department                                                                                                                                                                                                                                                                                                                                                                                                                                                                               |
| 3. | Organizing Department      | Biosciences                                                                                                                                                                                                                                                                                                                                                                                                                                                                                                                 |
| 4. | Date                       | 14- Feb- 2023                                                                                                                                                                                                                                                                                                                                                                                                                                                                                                               |
| 5. | Number of participants     | 54                                                                                                                                                                                                                                                                                                                                                                                                                                                                                                                          |
| 6. | Resource Person            | Dr. C.N. Ramchand, CEO, Mag Genome Technologies Pvt. Ltd., India & USACEO, Theragen Molecular Innovations Pvt. Ltd., Chennai, India.                                                                                                                                                                                                                                                                                                                                                                                        |
| 7. | Description of the event   | The Departments of Biosciences, Botany, Chemistry & Zoology jointly organized another Popular Science Lecture Series in association with National Academy of Sciences, India on 14 <sup>th</sup> February, 2023 at 10.00 AM.  The talk was delivered on "Drugs and Biologics: Discovery and Development with special reference to preclinical, regulatory and clinical development" by Dr. C.N. Ramchand, CEO, Mag Genome Technologies Pvt. Ltd., India & USACEO, Theragen Molecular Innovations Pvt. Ltd., Chennai, India. |