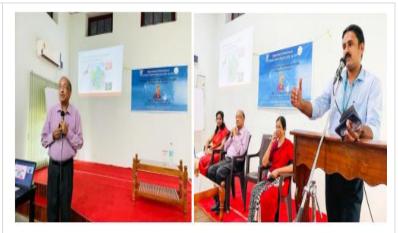

#### **Seminars and Workshops**

| 1. | Title of the<br>Programme                                | : | Alumni Lecture Series Talk 2                                                                                                                                                                                                                                                                                                                                                                                       |  |
|----|----------------------------------------------------------|---|--------------------------------------------------------------------------------------------------------------------------------------------------------------------------------------------------------------------------------------------------------------------------------------------------------------------------------------------------------------------------------------------------------------------|--|
| 2. | Name of the<br>Coordinator's                             | : | Dr. Anu Joshua; Head of the Department.                                                                                                                                                                                                                                                                                                                                                                            |  |
| 3. | Organizing Department /Cell                              | : | Mathematics                                                                                                                                                                                                                                                                                                                                                                                                        |  |
| 4. | <b>Date and Duration</b>                                 | : | February 14, 2023                                                                                                                                                                                                                                                                                                                                                                                                  |  |
| 5. | Number of participant's                                  | : | 42                                                                                                                                                                                                                                                                                                                                                                                                                 |  |
| 6. | Resource Person's                                        | : | Dr. A. Sunny Kuriakose, Principal, St. Kuriakose Arts and Science College, Kuruppampady & Academic Secretary                                                                                                                                                                                                                                                                                                       |  |
| 7. | Objective of the Programme                               | : | To get a deep knowledge about the subject                                                                                                                                                                                                                                                                                                                                                                          |  |
| 8. | Detailed description of the event                        | : | The Department of Mathematics conducted its second offline lecture 'Mathematics & Nature' as part of Alumni Lecture Series on February 14, 2023. Dr. A. Sunny Kuriakose, Principal, St. Kuriakose Arts and Science College, Kuruppampady & Academic Secretary, Kerala Mathematical Association delivered the talk. Students were encouraged to see the beauty of Mathematics that underlay many natural phenomena. |  |
| 9. | Outcome of the event/Evaluation by programme Coordinator | : | Students were encouraged to see the beauty of Mathematics that underlay many natural phenomena.                                                                                                                                                                                                                                                                                                                    |  |

- 11. Feedback from students, faculty and other stakeholders
- Students got a deep knowledge about the subject.
- 12. Photos

Affiliated to Mahatma Gandhi University, Kottayam, India NAAC Re-Accredited with A Grade in 4<sup>th</sup> Cycle (*CGPA 3.45*) www.uccollege.edu.in SSR 5<sup>th</sup> CYCLE 2023