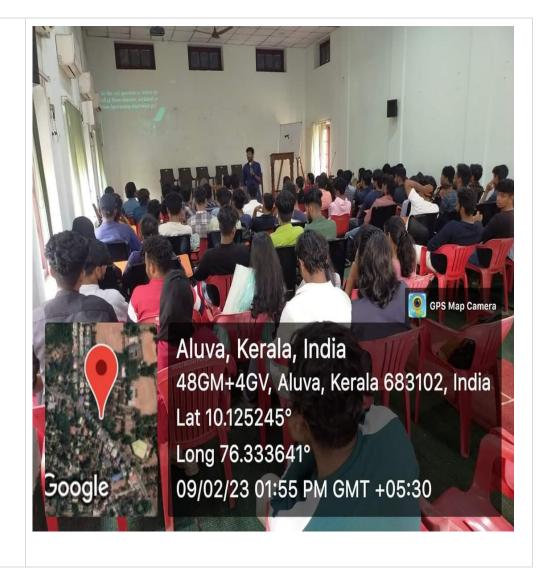

|
| 7. | Description of the event   | The Department of electronics and computer maintenance organized A talk on E-waste and its effects on the environment. The Chief speaker was Mr. Dhanush B Danes, Asst. Prof, Zoology Department.  The talk included The consequences of improper management leads to landfills, releasing of toxic chemicals, impacting earth's surface and most importantly human health |



Affiliated to Mahatma Gandhi University, Kottayam, India NAAC Re-Accredited with A Grade in 4<sup>th</sup> Cycle (CGPA 3.45) www.uccollege.edu.in

SSR 5<sup>th</sup> CYCLE 2023

8. Brochure





Affiliated to Mahatma Gandhi University, Kottayam, India NAAC Re-Accredited with A Grade in 4<sup>th</sup> Cycle (CGPA 3.45) www.uccollege.edu.in

SSR 5<sup>th</sup> CYCLE 2023

9. Photos



Affiliated to Mahatma Gandhi University, Kottayam, India NAAC Re-Accredited with A Grade in 4<sup>th</sup> Cycle (CGPA 3.45) www.uccollege.edu.in SSR 5<sup>th</sup> CYCLE 2023

#### 10. List of Participants

## UNION CHRISTIAN COLLEGE ALUVA Department of Electronics & Computer maintenance

Seminar: *E waste and its effects on Environment* 9<sup>th</sup> Feb 2023

| Sl.No. | University Reg.No. | Name               | Signature