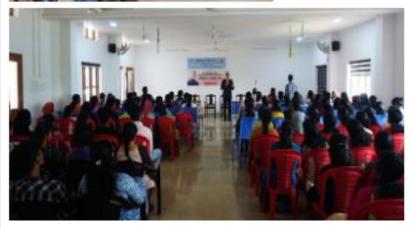

#### **Seminars and Workshops**

| 1. | Title of the Programme     | Popular Science Lecture Series on "Drugs and Biologics:<br>Discovery and Development with special reference to<br>preclinical, regulatory and clinical development"                                                                                                                                                                                                                                                                                                                                                         |
|----|----------------------------|-----------------------------------------------------------------------------------------------------------------------------------------------------------------------------------------------------------------------------------------------------------------------------------------------------------------------------------------------------------------------------------------------------------------------------------------------------------------------------------------------------------------------------|
| 2. | Name of the<br>Coordinator | Dr. Sareen Sarah John, Head of the Department                                                                                                                                                                                                                                                                                                                                                                                                                                                                               |
| 3. | Organizing Department      | Biosciences                                                                                                                                                                                                                                                                                                                                                                                                                                                                                                                 |
| 4. | Date                       | 14- Feb- 2023                                                                                                                                                                                                                                                                                                                                                                                                                                                                                                               |
| 5. | Number of participants     | 54                                                                                                                                                                                                                                                                                                                                                                                                                                                                                                                          |
| 6. | Resource Person            | Dr. C.N. Ramchand, CEO, Mag Genome Technologies Pvt. Ltd., India & USACEO, Theragen Molecular Innovations Pvt. Ltd., Chennai, India.                                                                                                                                                                                                                                                                                                                                                                                        |
| 7. | Description of the event   | The Departments of Biosciences, Botany, Chemistry & Zoology jointly organized another Popular Science Lecture Series in association with National Academy of Sciences, India on 14 <sup>th</sup> February, 2023 at 10.00 AM.  The talk was delivered on "Drugs and Biologics: Discovery and Development with special reference to preclinical, regulatory and clinical development" by Dr. C.N. Ramchand, CEO, Mag Genome Technologies Pvt. Ltd., India & USACEO, Theragen Molecular Innovations Pvt. Ltd., Chennai, India. |

9. Photos