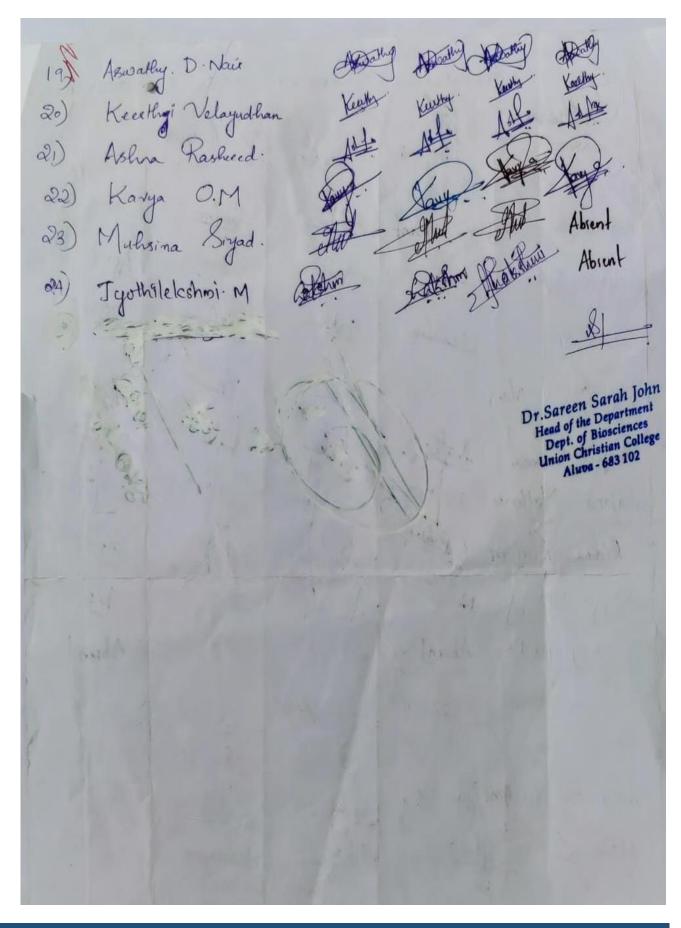

#### **Seminars and Workshops**

| 1. | Title of the Programme     | Popular Science Lecture Series on "Drugs and Biologics:<br>Discovery and Development with special reference to<br>preclinical, regulatory and clinical development"                                                                                                                                                                                                                                                                                                                                                         |
|----|----------------------------|-----------------------------------------------------------------------------------------------------------------------------------------------------------------------------------------------------------------------------------------------------------------------------------------------------------------------------------------------------------------------------------------------------------------------------------------------------------------------------------------------------------------------------|
| 2. | Name of the<br>Coordinator | Dr. Sareen Sarah John, Head of the Department                                                                                                                                                                                                                                                                                                                                                                                                                                                                               |
| 3. | Organizing Department      | Biosciences                                                                                                                                                                                                                                                                                                                                                                                                                                                                                                                 |
| 4. | Date                       | 14- Feb- 2023                                                                                                                                                                                                                                                                                                                                                                                                                                                                                                               |
| 5. | Number of participants     | 54                                                                                                                                                                                                                                                                                                                                                                                                                                                                                                                          |
| 6. | Resource Person            | Dr. C.N. Ramchand, CEO, Mag Genome Technologies Pvt. Ltd., India & USACEO, Theragen Molecular Innovations Pvt. Ltd., Chennai, India.                                                                                                                                                                                                                                                                                                                                                                                        |
| 7. | Description of the event   | The Departments of Biosciences, Botany, Chemistry & Zoology jointly organized another Popular Science Lecture Series in association with National Academy of Sciences, India on 14 <sup>th</sup> February, 2023 at 10.00 AM.  The talk was delivered on "Drugs and Biologics: Discovery and Development with special reference to preclinical, regulatory and clinical development" by Dr. C.N. Ramchand, CEO, Mag Genome Technologies Pvt. Ltd., India & USACEO, Theragen Molecular Innovations Pvt. Ltd., Chennai, India. |