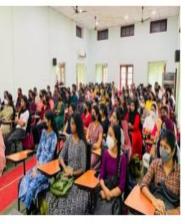

SSR 5<sup>th</sup> CYCLE 2023

9. Photos

Affiliated to Mahatma Gandhi University, Kottayam, India NAAC Re-Accredited with A Grade in 4th Cycle (CGPA 3.45) www.uccollege.edu.in

**SSR** 5<sup>th</sup> CYCLE 2023

#### **Seminars and Workshops**

| 1. | Title of the Programme     | Career Guidance Session for Final Year Students with Ucc Placement Cell and Hedge School                                                                                                                                                                                  |
|----|----------------------------|---------------------------------------------------------------------------------------------------------------------------------------------------------------------------------------------------------------------------------------------------------------------------|
| 2. | Name of the<br>Coordinator | Ms. Bisha Thomas, HOD                                                                                                                                                                                                                                                     |
| 3. | Organizing<br>Department   | Department of Commerce                                                                                                                                                                                                                                                    |
| 4. | Date                       | 03- Mar- 2023                                                                                                                                                                                                                                                             |
| 5. | Number of participants     | 55                                                                                                                                                                                                                                                                        |
| 6. | Resource<br>Person         | Mr Rajanikanth C S,<br>Vice President Hedge School                                                                                                                                                                                                                        |
| 7. | Description of the event   | Career guidance for Final Year students with UCC Placement cell and Hedge School was conducted as Life skill programme on March 3, 2023 by Mr Rajanikanth C S, Vice President Hedge School. It provided guidance in choosing better opportunities in their career growth. |