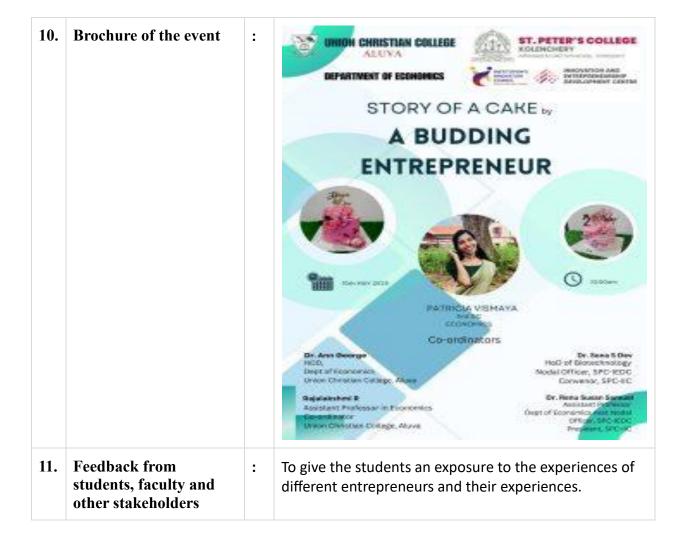

Affiliated to Mahatma Gandhi University, Kottayam, India NAAC Re-Accredited with A Grade in 4<sup>th</sup> Cycle (*CGPA 3.45*) www.uccollege.edu.in SSR 5<sup>th</sup> CYCLE 2023

10. Brochure of the event

- 11. Feedback from students, faculty and other stakeholders
- Students got a deep knowledge about the subject.
- 12. Photos

Affiliated to Mahatma Gandhi University, Kottayam, India NAAC Re-Accredited with A Grade in 4<sup>th</sup> Cycle (*CGPA 3.45*) www.uccollege.edu.in SSR 5<sup>th</sup> CYCLE 2023