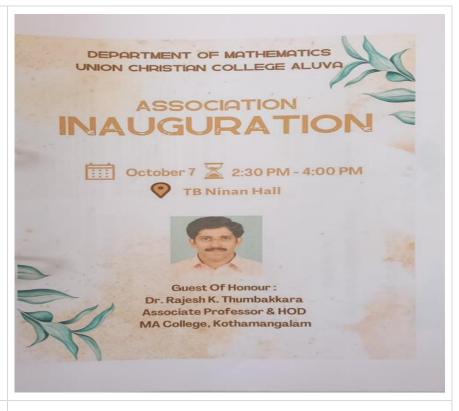

#### **Seminars and Workshops**

| 1. | Title of the<br>Programme                                | : | Alumni Lecture Series Talk 2                                                                                                                                                                                                                                                                                                                                                                                       |  |
|----|----------------------------------------------------------|---|--------------------------------------------------------------------------------------------------------------------------------------------------------------------------------------------------------------------------------------------------------------------------------------------------------------------------------------------------------------------------------------------------------------------|--|
| 2. | Name of the<br>Coordinator's                             | : | Dr. Anu Joshua; Head of the Department.                                                                                                                                                                                                                                                                                                                                                                            |  |
| 3. | Organizing Department /Cell                              | : | Mathematics                                                                                                                                                                                                                                                                                                                                                                                                        |  |
| 4. | <b>Date and Duration</b>                                 | : | February 14, 2023                                                                                                                                                                                                                                                                                                                                                                                                  |  |
| 5. | Number of participant's                                  | : | 42                                                                                                                                                                                                                                                                                                                                                                                                                 |  |
| 6. | Resource Person's                                        | : | Dr. A. Sunny Kuriakose, Principal, St. Kuriakose Arts and Science College, Kuruppampady & Academic Secretary                                                                                                                                                                                                                                                                                                       |  |
| 7. | Objective of the Programme                               | : | To get a deep knowledge about the subject                                                                                                                                                                                                                                                                                                                                                                          |  |
| 8. | Detailed description of the event                        | : | The Department of Mathematics conducted its second offline lecture 'Mathematics & Nature' as part of Alumni Lecture Series on February 14, 2023. Dr. A. Sunny Kuriakose, Principal, St. Kuriakose Arts and Science College, Kuruppampady & Academic Secretary, Kerala Mathematical Association delivered the talk. Students were encouraged to see the beauty of Mathematics that underlay many natural phenomena. |  |
| 9. | Outcome of the event/Evaluation by programme Coordinator | : | Students were encouraged to see the beauty of Mathematics that underlay many natural phenomena.                                                                                                                                                                                                                                                                                                                    |  |

Affiliated to Mahatma Gandhi University, Kottayam, India NAAC Re-Accredited with A Grade in 4<sup>th</sup> Cycle (*CGPA 3.45*) www.uccollege.edu.in SSR 5<sup>th</sup> CYCLE 2023

10. Brochure of the event