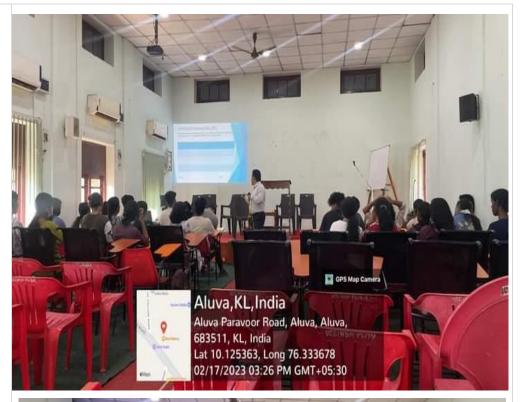

9. Photos

#### **Seminars and Workshops**

| 1. | Title of the Programme     | Popular Science Lecture Series on "Drugs and Biologics:<br>Discovery and Development with special reference to<br>preclinical, regulatory and clinical development"                                                                                                                                                                                                                                                                                                                                                         |
|----|----------------------------|-----------------------------------------------------------------------------------------------------------------------------------------------------------------------------------------------------------------------------------------------------------------------------------------------------------------------------------------------------------------------------------------------------------------------------------------------------------------------------------------------------------------------------|
| 2. | Name of the<br>Coordinator | Dr. Sareen Sarah John, Head of the Department                                                                                                                                                                                                                                                                                                                                                                                                                                                                               |
| 3. | Organizing Department      | Biosciences                                                                                                                                                                                                                                                                                                                                                                                                                                                                                                                 |
| 4. | Date                       | 14- Feb- 2023                                                                                                                                                                                                                                                                                                                                                                                                                                                                                                               |
| 5. | Number of participants     | 54                                                                                                                                                                                                                                                                                                                                                                                                                                                                                                                          |
| 6. | Resource Person            | Dr. C.N. Ramchand, CEO, Mag Genome Technologies Pvt. Ltd., India & USACEO, Theragen Molecular Innovations Pvt. Ltd., Chennai, India.                                                                                                                                                                                                                                                                                                                                                                                        |
| 7. | Description of the event   | The Departments of Biosciences, Botany, Chemistry & Zoology jointly organized another Popular Science Lecture Series in association with National Academy of Sciences, India on 14 <sup>th</sup> February, 2023 at 10.00 AM.  The talk was delivered on "Drugs and Biologics: Discovery and Development with special reference to preclinical, regulatory and clinical development" by Dr. C.N. Ramchand, CEO, Mag Genome Technologies Pvt. Ltd., India & USACEO, Theragen Molecular Innovations Pvt. Ltd., Chennai, India. |