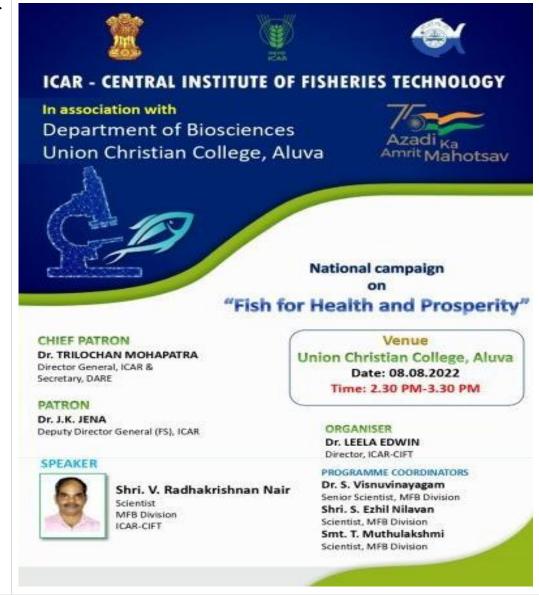

#### **Seminars and Workshops**

| 1. | Title of the Programme     | Popular Science Lecture Series on "Drugs and Biologics:<br>Discovery and Development with special reference to<br>preclinical, regulatory and clinical development"                                                                                                                                                                                                                                                                                                                                                         |
|----|----------------------------|-----------------------------------------------------------------------------------------------------------------------------------------------------------------------------------------------------------------------------------------------------------------------------------------------------------------------------------------------------------------------------------------------------------------------------------------------------------------------------------------------------------------------------|
| 2. | Name of the<br>Coordinator | Dr. Sareen Sarah John, Head of the Department                                                                                                                                                                                                                                                                                                                                                                                                                                                                               |
| 3. | Organizing Department      | Biosciences                                                                                                                                                                                                                                                                                                                                                                                                                                                                                                                 |
| 4. | Date                       | 14- Feb- 2023                                                                                                                                                                                                                                                                                                                                                                                                                                                                                                               |
| 5. | Number of participants     | 54                                                                                                                                                                                                                                                                                                                                                                                                                                                                                                                          |
| 6. | Resource Person            | Dr. C.N. Ramchand, CEO, Mag Genome Technologies Pvt. Ltd., India & USACEO, Theragen Molecular Innovations Pvt. Ltd., Chennai, India.                                                                                                                                                                                                                                                                                                                                                                                        |
| 7. | Description of the event   | The Departments of Biosciences, Botany, Chemistry & Zoology jointly organized another Popular Science Lecture Series in association with National Academy of Sciences, India on 14 <sup>th</sup> February, 2023 at 10.00 AM.  The talk was delivered on "Drugs and Biologics: Discovery and Development with special reference to preclinical, regulatory and clinical development" by Dr. C.N. Ramchand, CEO, Mag Genome Technologies Pvt. Ltd., India & USACEO, Theragen Molecular Innovations Pvt. Ltd., Chennai, India. |