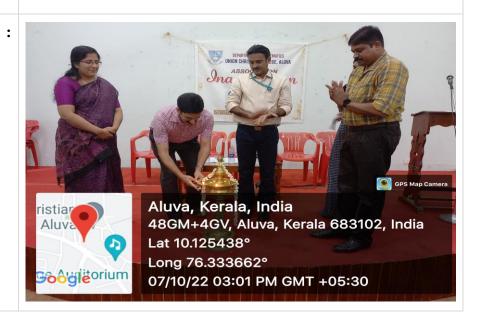

- 11. Feedback from students, faculty and other stakeholders
- Students got a deep knowledge about the subject.
- 12. Photos

Affiliated to Mahatma Gandhi University, Kottayam, India NAAC Re-Accredited with A Grade in 4<sup>th</sup> Cycle (*CGPA 3.45*) www.uccollege.edu.in SSR 5<sup>th</sup> CYCLE 2023