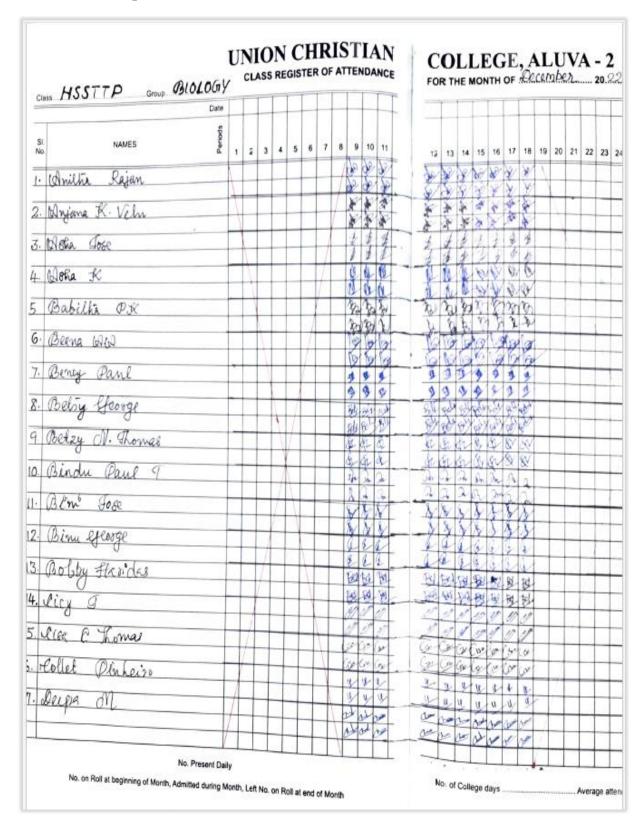

Gandhi University, Kottayam, India NAAC Re-Accredited with A Grade in 4<sup>th</sup> Cycle (*CGPA 3.45*) www.uccollege.edu.in SSR 5<sup>th</sup> CYCLE 2023

12. Photos







rnakulam

08 Dec 2022

### റിപ്രഷർകോഴ്സ് നാളെമുതൽ

ആലുവ: പൊതുവിദ്യാഭ്യാസ ഡയറക്ടറേറ്റും കൊളീജിയറ്റ് എ ഡ്യക്കേഷനും സംയുക്തമായി സംസ്ഥാനതലത്തിൽ ഹയർ സെക്കൻഡറി ബയോളജി അദ്ധ്യാപകർക്കായി 10 ദിവസ ത്തെ റിഫ്രഷർകോഴ്സ് ആലുവയു.സികോളേജിൽ നാളെ മു തൽ18വരെനടക്കും.റെസിഡൻഷ്യൽമാത്വകയിൽനടത്തുന്ന കോഴ്സിൽപ്രഗത്ഭരായഅദ്ധ്യാപകർക്ലാസെടുക്കുമെന്ന്കോ ഴ്സ്കോഓർഡിനേറ്റർഡോ. എം. അനിൽകുമാർ അറിയിച്ചു.

KERALA KAUMUDI EPAPER Clipping Kerala Kaumudi - Ernakulam

Affiliated to Mahatma Gandhi University, Kottayam, India NAAC Re-Accredited with A Grade in 4th Cycle (CGPA 3.45) www.uccollege.edu.in

SSR 5<sup>th</sup> CYCLE 2023

#### 13. List of Participants





Affiliated to Mahatma Gandhi University, Kottayam, India NAAC Re-Accredited with A Grade in 4th Cycle (CGPA 3.45) www.uccollege.edu.in

SSR 5<sup>th</sup> CYCLE 2023

|             | HSSTTP Group BIOLDOXY                                               | 70 | NI<br>CL | O     | N    | C        | H      | R<br>of   | AT   | TEN        | IAN     | V<br>E | C