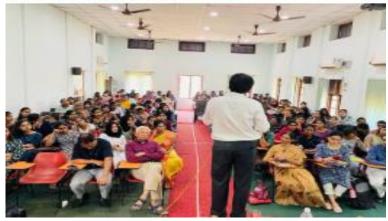

|
| 7. | Description of the event   | The Departments of Biosciences, Botany, Chemistry & Zoology jointly organized another Popular Science Lecture Series in association with National Academy of Sciences, India on 14 <sup>th</sup> February, 2023 at 10.00 AM.  The talk was delivered on "Drugs and Biologics: Discovery and Development with special reference to preclinical, regulatory and clinical development" by Dr. C.N. Ramchand, CEO, Mag Genome Technologies Pvt. Ltd., India & USACEO, Theragen Molecular Innovations Pvt. Ltd., Chennai, India. |

Affiliated to Mahatma Gandhi University, Kottayam, India NAAC Re-Accredited with A Grade in 4<sup>th</sup> Cycle (*CGPA 3.45*) www.uccollege.edu.in SSR 5<sup>th</sup> CYCLE 2023

8. Brochure of the event



9. Photos





# The same was a series of the s

### UNION CHRISTIAN COLLEGE, ALUVA

Affiliated to Mahatma Gandhi University, Kottayam, India NAAC Re-Accredited with A Grade in 4th Cycle (CGPA 3.45) www.uccollege.edu.in

SSR 5<sup>th</sup> CYCLE 2023

#### 10. List of Participants

| 1.    | Helbluen Neha            | Berray Databarray: