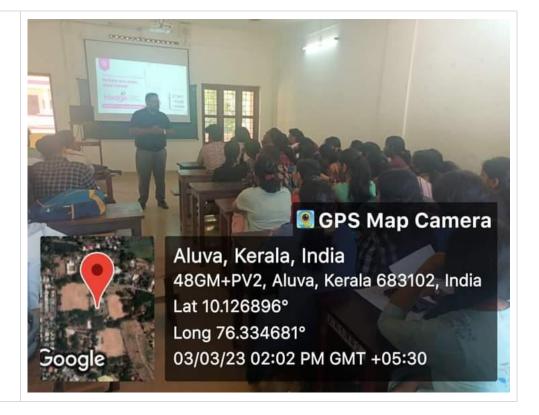

- 11. Feedback from students, faculty and other stakeholders
- Students got a deep knowledge about the subject.
- 12. Photos

Affiliated to Mahatma Gandhi University, Kottayam, India NAAC Re-Accredited with A Grade in 4<sup>th</sup> Cycle (*CGPA 3.45*) www.uccollege.edu.in SSR 5<sup>th</sup> CYCLE 2023