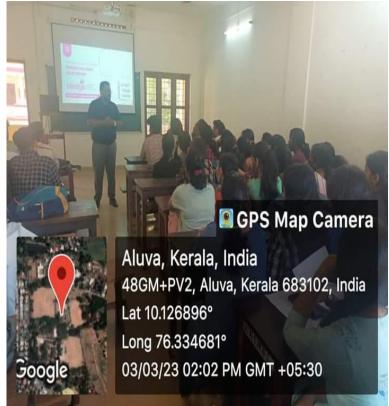

SSR 5<sup>th</sup> CYCLE 2023

9. Photos

Affiliated to Mahatma Gandhi University, Kottayam, India NAAC Re-Accredited with A Grade in 4th Cycle (CGPA 3.45) www.uccollege.edu.in

**SSR** 5<sup>th</sup> CYCLE 2023

#### **Seminars and Workshops**

| 1. | Title of the Programme     | Career Guidance Session for Final Year Students with Ucc Placement Cell and Hedge School                                                                                                                                                                                  |
|----|----------------------------|---------------------------------------------------------------------------------------------------------------------------------------------------------------------------------------------------------------------------------------------------------------------------|
| 2. | Name of the<br>Coordinator | Ms. Bisha Thomas, HOD                                                                                                                                                                                                                                                     |
| 3. | Organizing<br>Department   | Department of Commerce                                                                                                                                                                                                                                                    |
| 4. | Date                       | 03- Mar- 2023                                                                                                                                                                                                                                                             |
| 5. | Number of participants     | 55                                                                                                                                                                                                                                                                        |
| 6. | Resource<br>Person         | Mr Rajanikanth C S,<br>Vice President Hedge School                                                                                                                                                                                                                        |
| 7. | Description of the event   | Career guidance for Final Year students with UCC Placement cell and Hedge School was conducted as Life skill programme on March 3, 2023 by Mr Rajanikanth C S, Vice President Hedge School. It provided guidance in choosing better opportunities in their career growth. |