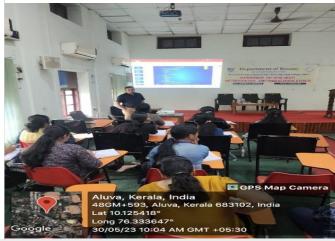

#### **Seminars and Workshops**

| 1. | Title of the Programme     | Popular Science Lecture Series on "Drugs and Biologics:<br>Discovery and Development with special reference to<br>preclinical, regulatory and clinical development"                                                                                                                                                                                                                                                                                                                                                         |
|----|----------------------------|-----------------------------------------------------------------------------------------------------------------------------------------------------------------------------------------------------------------------------------------------------------------------------------------------------------------------------------------------------------------------------------------------------------------------------------------------------------------------------------------------------------------------------|
| 2. | Name of the<br>Coordinator | Dr. Sareen Sarah John, Head of the Department                                                                                                                                                                                                                                                                                                                                                                                                                                                                               |
| 3. | Organizing Department      | Biosciences                                                                                                                                                                                                                                                                                                                                                                                                                                                                                                                 |
| 4. | Date                       | 14- Feb- 2023                                                                                                                                                                                                                                                                                                                                                                                                                                                                                                               |
| 5. | Number of participants     | 54                                                                                                                                                                                                                                                                                                                                                                                                                                                                                                                          |
| 6. | Resource Person            | Dr. C.N. Ramchand, CEO, Mag Genome Technologies Pvt. Ltd., India & USACEO, Theragen Molecular Innovations Pvt. Ltd., Chennai, India.                                                                                                                                                                                                                                                                                                                                                                                        |
| 7. | Description of the event   | The Departments of Biosciences, Botany, Chemistry & Zoology jointly organized another Popular Science Lecture Series in association with National Academy of Sciences, India on 14 <sup>th</sup> February, 2023 at 10.00 AM.  The talk was delivered on "Drugs and Biologics: Discovery and Development with special reference to preclinical, regulatory and clinical development" by Dr. C.N. Ramchand, CEO, Mag Genome Technologies Pvt. Ltd., India & USACEO, Theragen Molecular Innovations Pvt. Ltd., Chennai, India. |

9. Photos