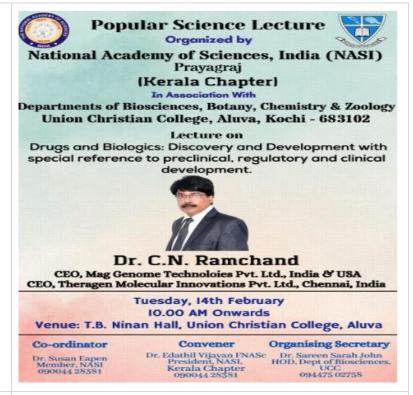

Affiliated to Mahatma Gandhi University, Kottayam, India NAAC Re-Accredited with A Grade in 4<sup>th</sup> Cycle (*CGPA 3.45*) www.uccollege.edu.in SSR 5<sup>th</sup> CYCLE 2023

8. Brochure of the event

#### **Seminars and Workshops**

| 1. | Title of the Programme     | Popular Science Lecture Series on "Drugs and Biologics:<br>Discovery and Development with special reference to<br>preclinical, regulatory and clinical development"                                                                                                                                                                                                                                                                                                                                                         |
|----|----------------------------|-----------------------------------------------------------------------------------------------------------------------------------------------------------------------------------------------------------------------------------------------------------------------------------------------------------------------------------------------------------------------------------------------------------------------------------------------------------------------------------------------------------------------------|
| 2. | Name of the<br>Coordinator | Dr. Sareen Sarah John, Head of the Department                                                                                                                                                                                                                                                                                                                                                                                                                                                                               |
| 3. | Organizing Department      | Biosciences                                                                                                                                                                                                                                                                                                                                                                                                                                                                                                                 |
| 4. | Date                       | 14- Feb- 2023                                                                                                                                                                                                                                                                                                                                                                                                                                                                                                               |
| 5. | Number of participants     | 54                                                                                                                                                                                                                                                                                                                                                                                                                                                                                                                          |
| 6. | Resource Person            | Dr. C.N. Ramchand, CEO, Mag Genome Technologies Pvt. Ltd., India & USACEO, Theragen Molecular Innovations Pvt. Ltd., Chennai, India.                                                                                                                                                                                                                                                                                                                                                                                        |
| 7. | Description of the event   | The Departments of Biosciences, Botany, Chemistry & Zoology jointly organized another Popular Science Lecture Series in association with National Academy of Sciences, India on 14 <sup>th</sup> February, 2023 at 10.00 AM.  The talk was delivered on "Drugs and Biologics: Discovery and Development with special reference to preclinical, regulatory and clinical development" by Dr. C.N. Ramchand, CEO, Mag Genome Technologies Pvt. Ltd., India & USACEO, Theragen Molecular Innovations Pvt. Ltd., Chennai, India. |