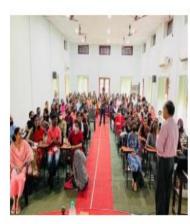

SSR 5<sup>th</sup> CYCLE 2023

9. Photos

Affiliated to Mahatma Gandhi University, Kottayam, India NAAC Re-Accredited with A Grade in 4th Cycle (CGPA 3.45) www.uccollege.edu.in

**SSR** 5<sup>th</sup> CYCLE 2023

#### **Seminars and Workshops**

| 1. | Title of the Programme     | Career Guidance Session for Final Year Students with Ucc Placement Cell and Hedge School                                                                                                                                                                                  |
|----|----------------------------|---------------------------------------------------------------------------------------------------------------------------------------------------------------------------------------------------------------------------------------------------------------------------|
| 2. | Name of the<br>Coordinator | Ms. Bisha Thomas, HOD                                                                                                                                                                                                                                                     |
| 3. | Organizing<br>Department   | Department of Commerce                                                                                                                                                                                                                                                    |
| 4. | Date                       | 03- Mar- 2023                                                                                                                                                                                                                                                             |
| 5. | Number of participants     | 55                                                                                                                                                                                                                                                                        |
| 6. | Resource<br>Person         | Mr Rajanikanth C S,<br>Vice President Hedge School                                                                                                                                                                                                                        |
| 7. | Description of the event   | Career guidance for Final Year students with UCC Placement cell and Hedge School was conducted as Life skill programme on March 3, 2023 by Mr Rajanikanth C S, Vice President Hedge School. It provided guidance in choosing better opportunities in their career growth. |