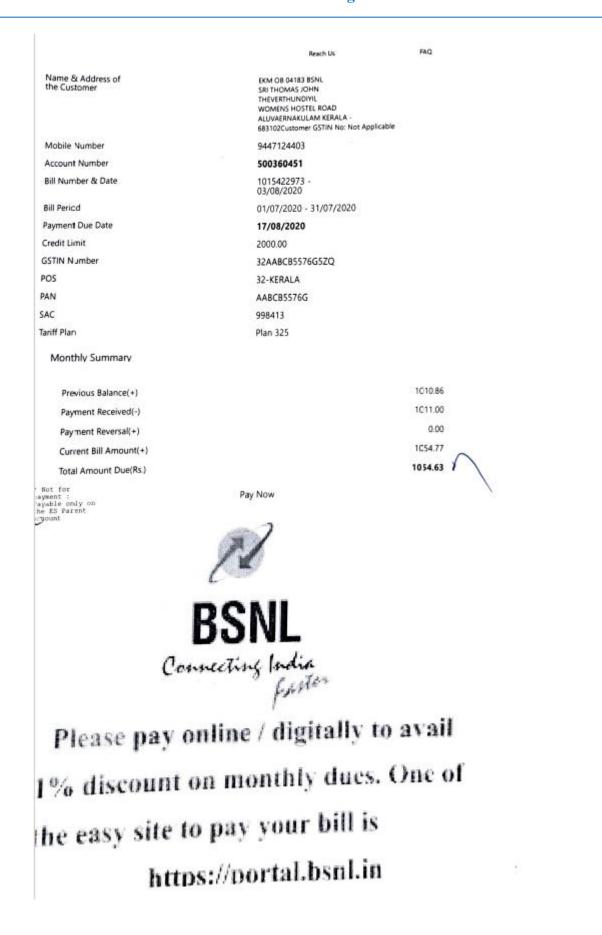

### SSR 5<sup>th</sup> CYCLE 2023

4.3.1 IT Infrastructure- Purchase Bills

**Criterion 4** 

Affiliated to Mahatma Gandhi University, Kottayam, India NAAC Re-Accredited with A Grade in 4<sup>th</sup> Cycle (*CGPA 3.45*) www.uccollege.edu.in SSR 5<sup>th</sup> CYCLE 2023