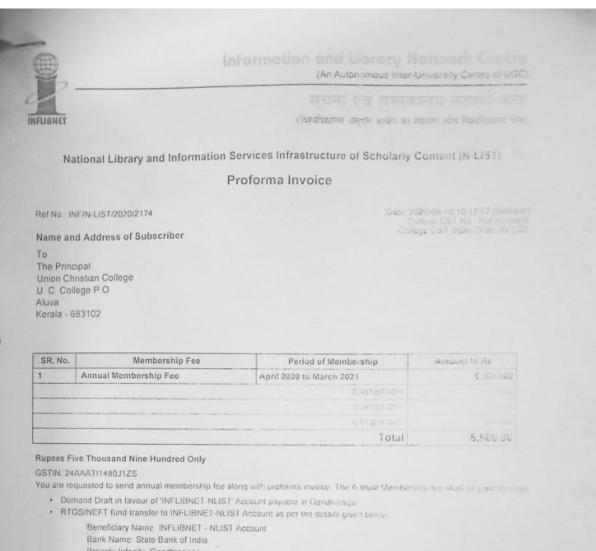

### SSR 5<sup>th</sup> CYCLE 2023

4.3.1 IT Infrastructure- Purchase Bills

**Criterion 4** 

Affiliated to Mahatma Gandhi University, Kottayam, India NAAC Re-Accredited with A Grade in 4<sup>th</sup> Cycle (*CGPA 3.45*) www.uccollege.edu.in SSR 5<sup>th</sup> CYCLE 2023