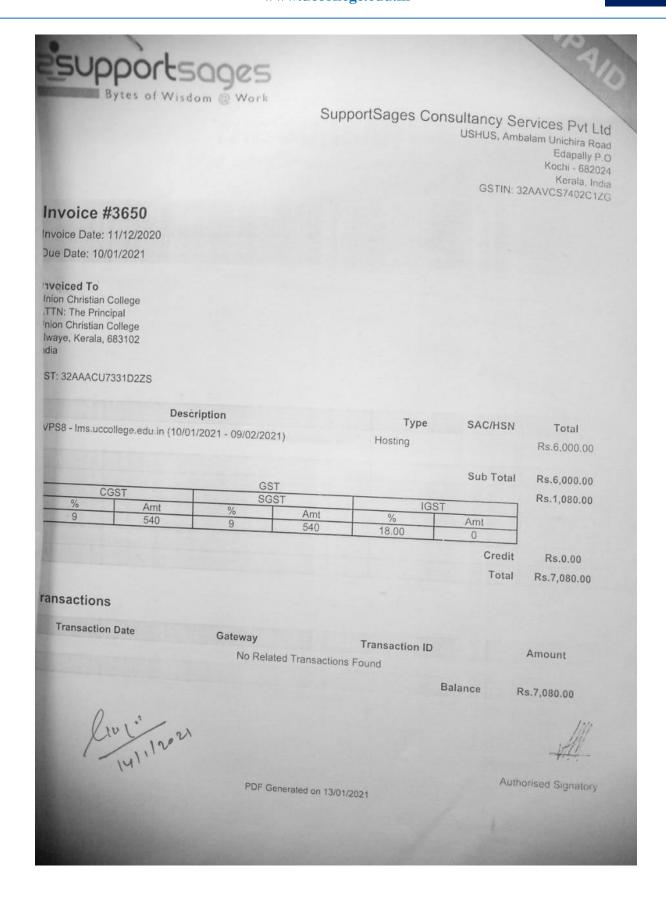

| 9847008081,                 | Cross Road, Edappally-68<br>e-mail: esupport@msn.co                                                    |                                              | ĺ              | nv. No.<br>Date: | 071<br>071      |             |
|-----------------------------|--------------------------------------------------------------------------------------------------------|----------------------------------------------|----------------|------------------|-----------------|-------------|
| <sub>stomer</sub> Name:<br> |                                                                                                        | UC Colly                                     | Phone.         |                  |                 |             |
| 10.                         | Description                                                                                            | Qty.                                         | Rate<br>Rupees | Paise            | Amou<br>Rupees  | nt<br>Paise |
|                             | non MF3010<br>Bensor<br>ervice charge                                                                  |                                              |                |                  | 1700<br>1000    |             |
| - ansactions                | gnature confirm the receipt and<br>as per your Instruction. Serviced<br>re received in good condition. | acceptance to above<br>I Desktops, Laptops & |                | For              | 2700<br>FutureL | -           |