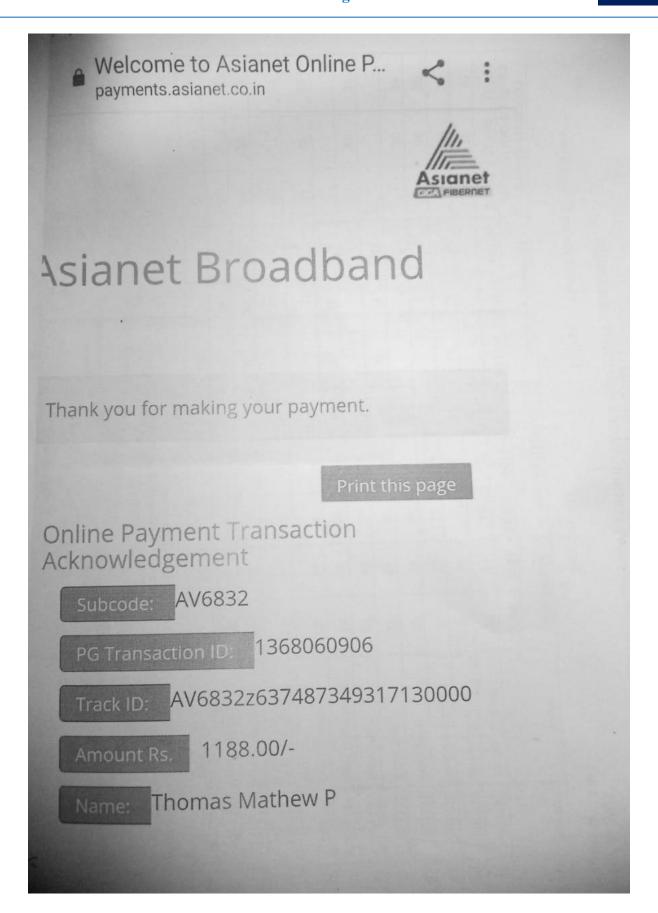

1                                                                                                                                                                                            |                               |                           |             |                      |  |
| Amount (in words) : Indian Ruper<br>narks:<br>CHINE SERIAL NO:REF0815180, '<br>AR. (06/02/2021 TO 06/02/2022).<br>daration<br>declare that this invoice shows the<br>ds described and that all particular<br>rect.<br>stomer's Seal and Signature | WARRANTY :C          | ONE<br>f the   | Company's<br>Bank Name<br>A/c No. | Bank Detail:<br>Bank Detail: | s<br>DFC E<br>295250<br>(ADAV | ANK<br>5000077:<br>ANTHRA | 3<br>4 & HI | DECODO0295           |  |



www.uccollege.edu.in

SSR 5<sup>th</sup> CYCLE 2023





|                            |                                                                                                                  | Ma<br>North Rai<br>Erni | Block, 4th<br>ther Squa<br>liway Stat<br>akulam N<br>achi 6820 | n Floor<br>are<br>ion Road<br>orth<br>18 |     |           |        |                                                                          |                                      |                    |                |                                                          |
|----------------------------|------------------------------------------------------------------------------------------------------------------|-------------------------|----------------------------------------------------------------|------------------------------------------