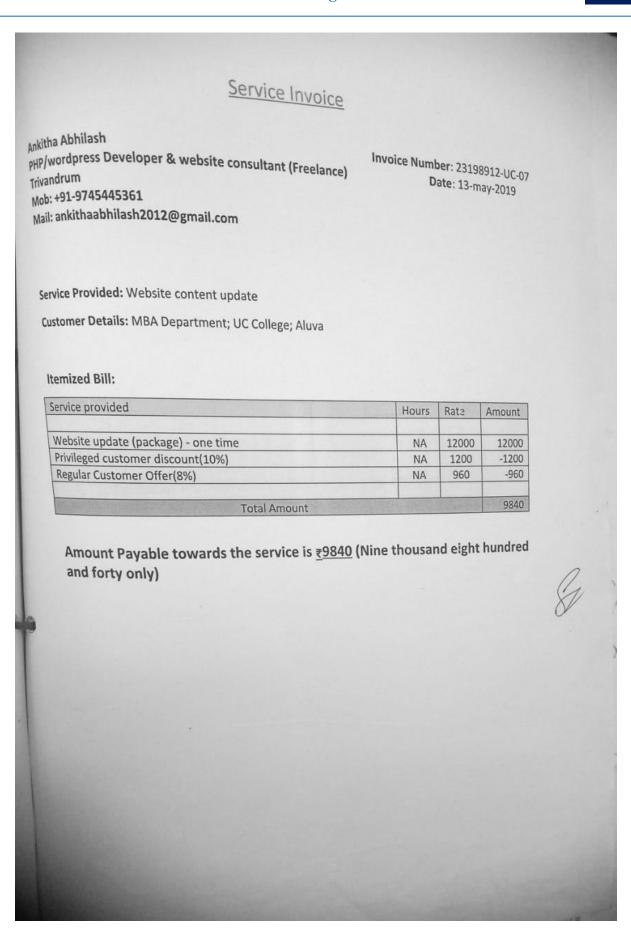

ould be drawn in the name<br>2. Please clear your dues on time to enjo                                                                                                                                                                                                                                                                                                                                                                                                                                                                                                                                                                                                                      | of "Kings Broadband P<br>by uninterrupted services |                               | thorised Signatory                      |







| 109 (286) Ananda Bhavan Balaramapur<br>AND COMMUNICATION) 695501 T<br>Contact No:919995802348                                                                                        | Thiruvananthapuram, Kerala                                                                 | kingsbroadband                                  |
|--------------------------------------------------------------------------------------------------------------------------------------------------------------------------------------|--------------------------------------------------------------------------------------------|-------------------------------------------------|
|