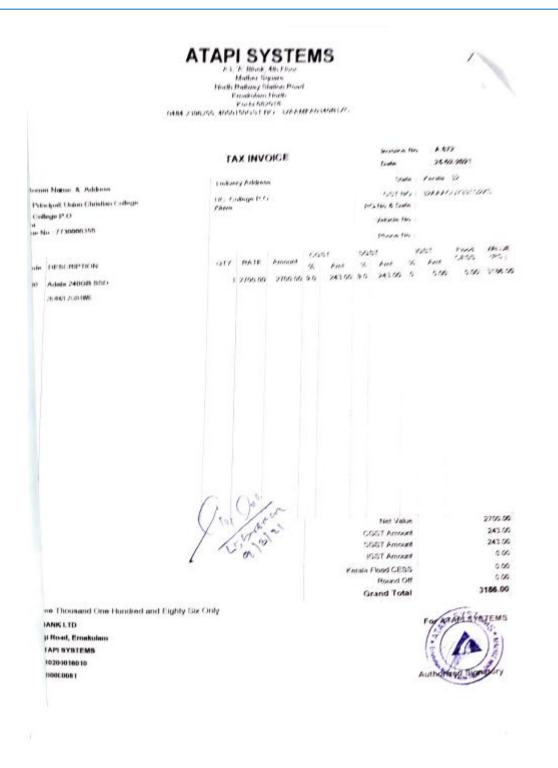

|
|   |                                                          |                                                                                                                                                      |          | Sub                  | Total        | 7,500.00                                         |
|   |                                                          |                                                                                                                                                      |          | CGST9                | (9%)         | 675.00                                           |

SGST9 (9%)

Balance Due

Total

Total In Words: Indian Rupee Eight Thousand Eight Hundred Fifty Only

675.00

₹8,850.00

₹8,850.00

Thanks for your business.







|                    |                                                     | North   | A' Block,<br>Mather S<br>Railway S<br>Emakulam | 4th Floor<br>quare<br>Itation Road | i.       |               |                       |                                                                      |                     |                       |       |                                                             |
|--------------------|-----------------------------------------------------|---------|------------------------------------------------|------------------------------------|----------|---------------|-----------------------|----------------------------------------------------------------------|---------------------|-----------------------|-------|-------------------------------------