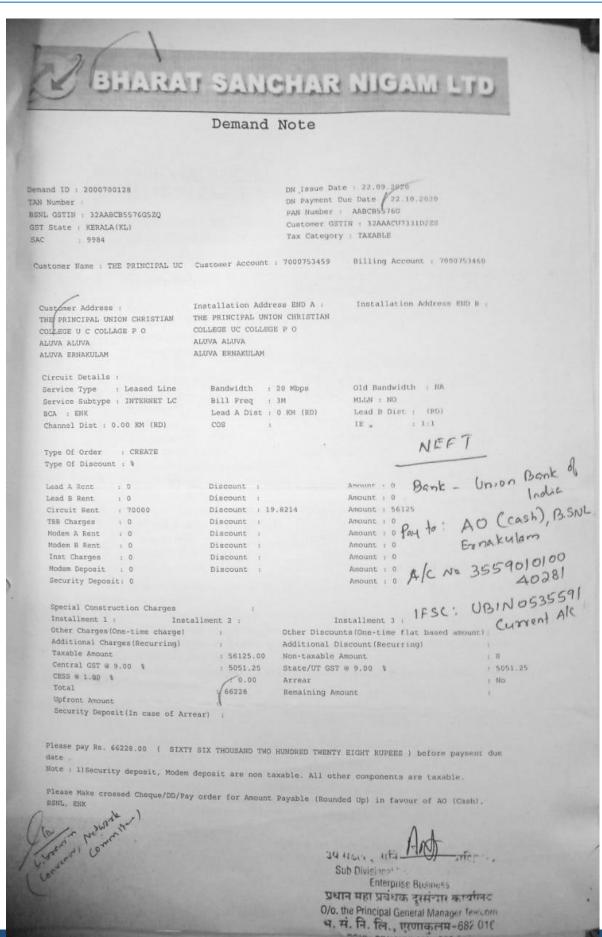

### SSR 5<sup>th</sup> CYCLE 2023

4.3.1 IT Infrastructure- Purchase Bills

**Criterion 4** 

Affiliated to Mahatma Gandhi University, Kottayam, India NAAC Re-Accredited with A Grade in 4<sup>th</sup> Cycle (*CGPA 3.45*) www.uccollege.edu.in SSR 5<sup>th</sup> CYCLE 2023