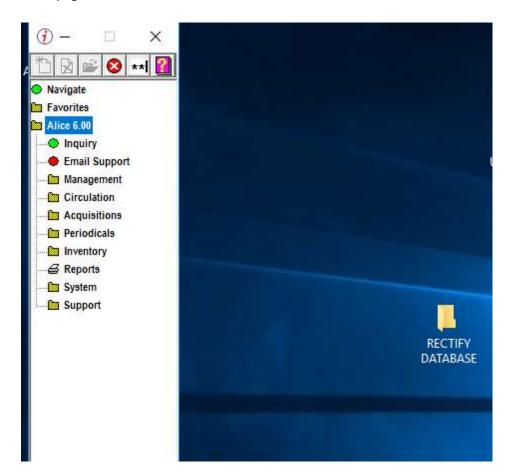

# UNION CHRISTIAN COLLEGE, ALUVA

Affiliated to Mahatma Gandhi University, Kottayam, India NAAC Re-Accredited with A Grade in IV Cycle (CGPA 3.45) www.uccollege.edu.in

2. Opening page of 'Inquiry' module (OPAC):