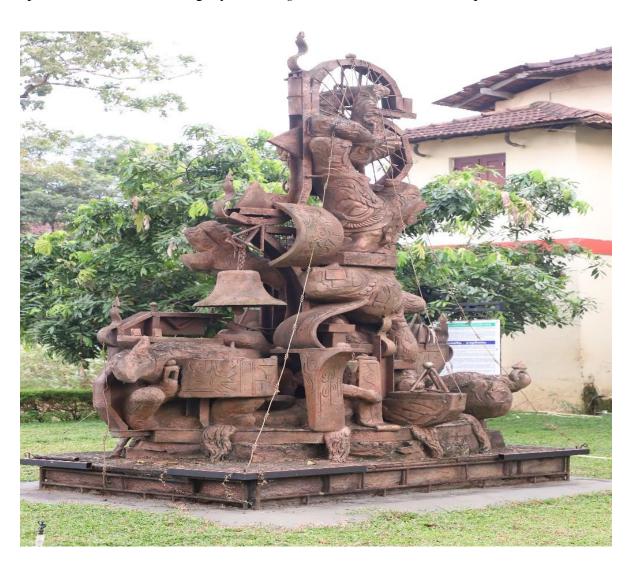

### **MAHAGANITHAM**

It is a sculpture commemorating the huge Mahagony tree that stood in front of the Kacheri Malika. The tree was struck by lightning in 2002 and the sculpture carved out of its remnants represents the historic Mahagony tree and *ganitham*, Mathematics, the queen of all sciences.