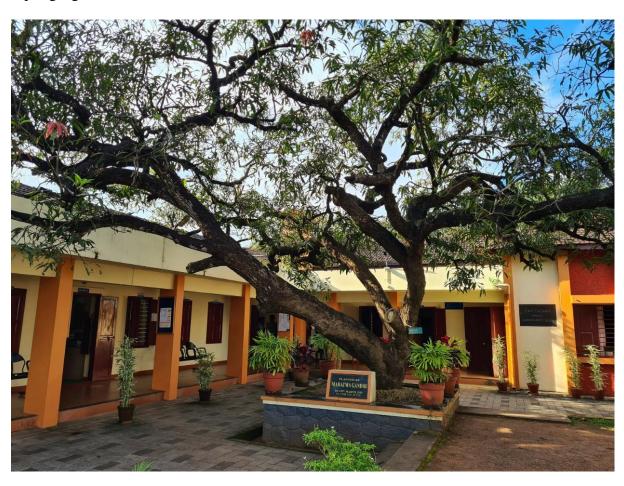

#### **GANDHI MAAVU**

The 98-year-old *Gandhi Maavu* before the Admin Block of the College was planted by Mahatma Gandhi during his visit to the College in 1925. The College plans to distribute 100 saplings, grafted from the tree, to educational institutions across Kerala.