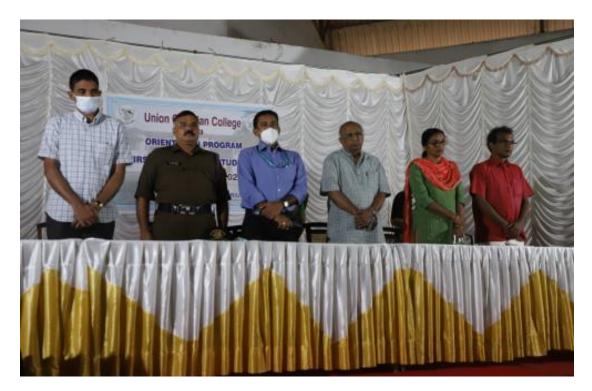

## **Induction Programme for the first year U.G. and P.G. students**

The opening week of the academic year is dedicated to familiarize the new students who are stepping into college life with the system of higher education. It is for that purpose, induction programmes are organized every year.