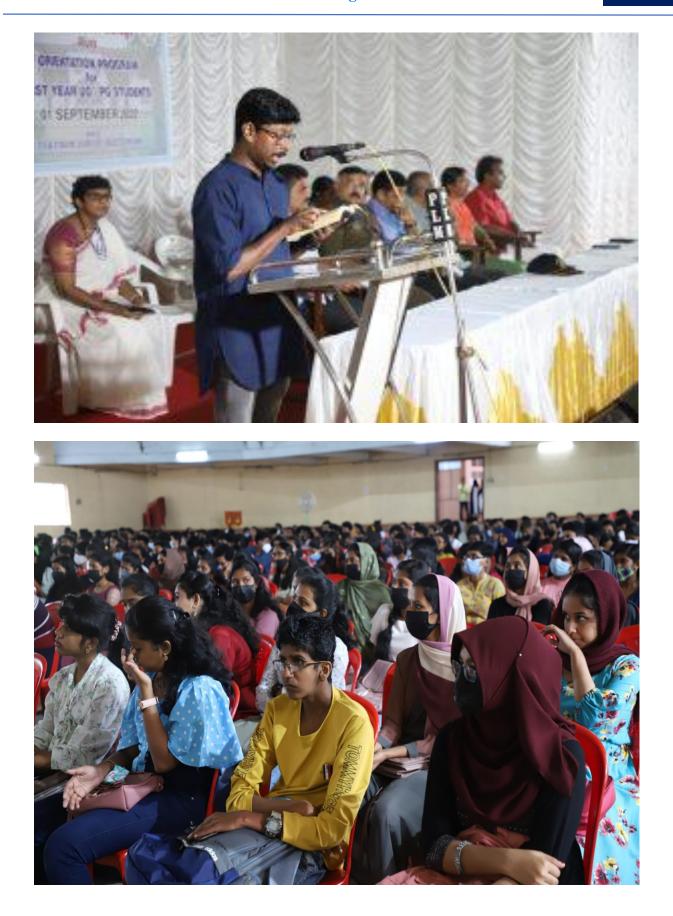

## **Induction Programme for the first year U.G. and P.G. students**

The opening week of the academic year is dedicated to familiarize the new students who are stepping into college life with the system of higher education. It is for that purpose, induction programmes are organized every year.