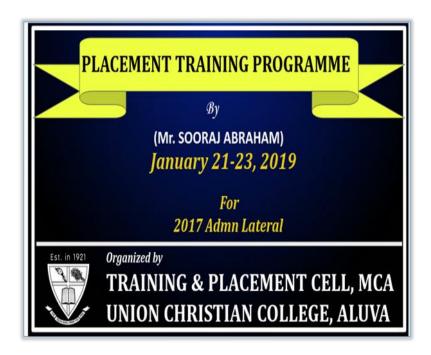

### 2018-19 List of programmes

| Sl.No | Programme                                    | No: of<br>Participants | Date                     |
|-------|----------------------------------------------|------------------------|--------------------------|
| 1     | GST Practitioner Course                      | 66                     | 2/7/2018 & 3/7/2018      |
| 2     | Seminar on Motivation and Career<br>Guidance | 27                     | 02/08/2018               |
| 3     | Higher Studies in Foreign<br>Universities    | 49                     | 6/8/2018                 |
| 4     | Orientation on Capital Markets               | 78                     | 5/9/2018                 |
| 5     | Placement Training Programme                 | 50                     | 21/01/2019 to 23/01/2019 |