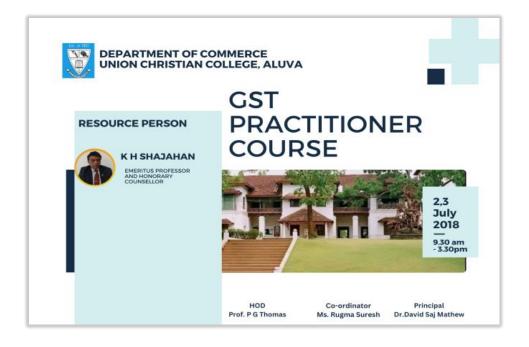

### 1.GST Practitioner Course Programme Report

Date of the Programme: 2/7/2018 & 3/7/2018

No: of Participants : 66

Resource Person/s : K H Shajahan
Organising Agencies : Dept. of Commerce

**Description of the Programme:** The Department of Commerce organised two-day training programme to Bcom Final year students to become GST Practitioner. The trainer gave detailed class to students about GST and GST filing procedure. It was attended by 66 students. The students benefitted from the session both academically and professionally.

#### **Brochure/Photos:**

**SSR** 5<sup>th</sup> CYCLE 2023