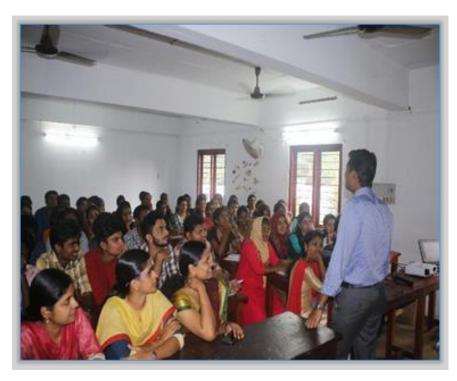

### 1.GST Practitioner Course Programme Report

Date of the Programme: 2/7/2018 & 3/7/2018

No: of Participants : 66

Resource Person/s : K H Shajahan
Organising Agencies : Dept. of Commerce

**Description of the Programme:** The Department of Commerce organised two-day training programme to Bcom Final year students to become GST Practitioner. The trainer gave detailed class to students about GST and GST filing procedure. It was attended by 66 students. The students benefitted from the session both academically and professionally.

#### **Brochure/Photos:**

**SSR** 5<sup>th</sup> CYCLE 2023