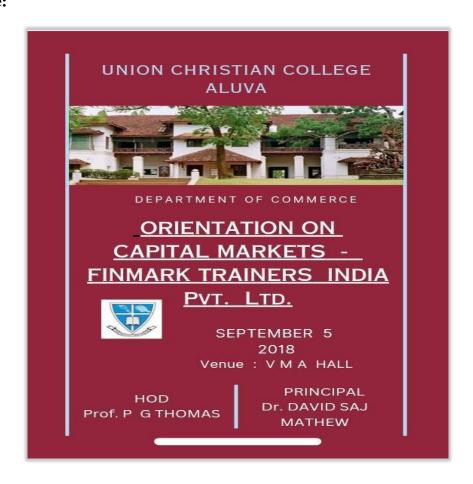

### 2018-19 List of programmes

| Sl.No | Programme                                    | No: of<br>Participants | Date                     |
|-------|----------------------------------------------|------------------------|--------------------------|
| 1     | GST Practitioner Course                      | 66                     | 2/7/2018 & 3/7/2018      |
| 2     | Seminar on Motivation and Career<br>Guidance | 27                     | 02/08/2018               |
| 3     | Higher Studies in Foreign<br>Universities    | 49                     | 6/8/2018                 |
| 4     | Orientation on Capital Markets               | 78                     | 5/9/2018                 |
| 5     | Placement Training Programme                 | 50                     | 21/01/2019 to 23/01/2019 |