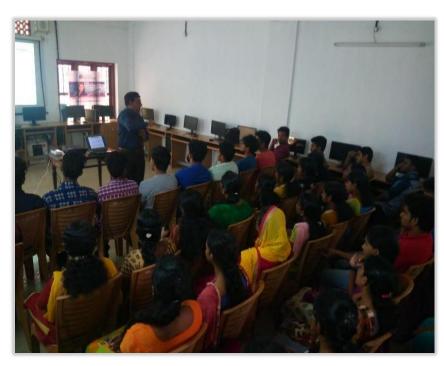

### 1.GST Practitioner Course Programme Report

Date of the Programme: 2/7/2018 & 3/7/2018

No: of Participants : 66

Resource Person/s : K H Shajahan
Organising Agencies : Dept. of Commerce

**Description of the Programme:** The Department of Commerce organised two-day training programme to Bcom Final year students to become GST Practitioner. The trainer gave detailed class to students about GST and GST filing procedure. It was attended by 66 students. The students benefitted from the session both academically and professionally.

#### **Brochure/Photos:**

**SSR** 5<sup>th</sup> CYCLE 2023