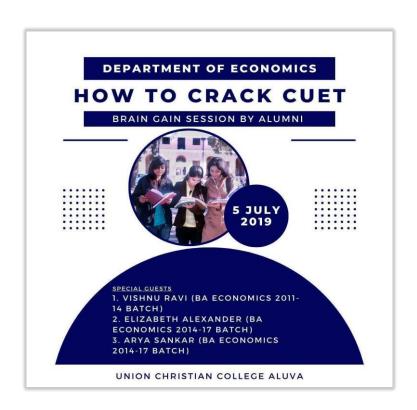

### 2. Career Guidance on Life Sciences, Campus Recruitment & Hr Training for Final Years

#### **Programme Report**

Date of the Programme: 22/07/2019 and 21/11/2019

No: of Participants : 26

Resource Person/s : 1) Dr Sreeja Narayanan, UCG-DS Kothari Post-Doctoral

Fellow, Department. Of Biotechnology, CUSAT

2) Mr. Harikumar D., HR Trainer & Coach, Praxis Consultants and Director of Max care India Pvt. Ltd.

Organising Agencies : Dept. of Biosciences

**Description of the Programme:** Two day HR Training and Career Guidance Sessions were organized by the Bioscience Department at the T.B. Ninan Hall for final year undergraduate and postgraduate students on 22/07/2019 and 21/11/2019 Students appreciated the program and were enthusiastic towards their career opportunities.