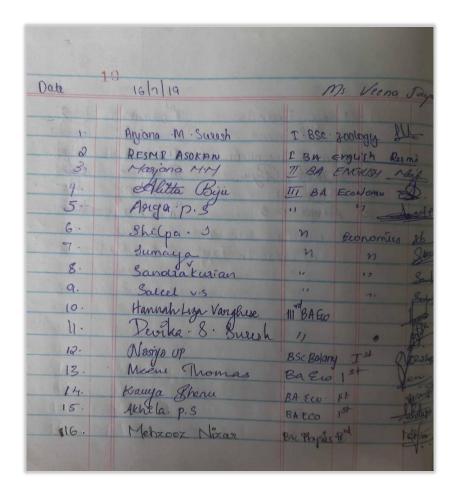

### **List of Participants:**

|         | Career Guidance Class<br>August 01, 2019<br>Participants List |                     |
|---------|---------------------------------------------------------------|---------------------|
| SI. No. | Name of the Candidate                                         | Class               |
| 1       | AKSHARA DEVADAS                                               | III BSc Mathematics |
| 2       | ALEENA PAUL                                                   | III BSc Mathematics |
| 3       | ALEN BABU                                                     | III BSc Mathematics |
| 4       | AMRITHA JAYAKUMAR                                             | III BSc Mathematics |
| 5       | AMRITHA K S                                                   | III BSc Mathematics |
| 6       | AMRUTHA S                                                     | III BSc Mathematics |
| 7       | ANAKHA KURIAKOSE                                              | III BSc Mathematics |
| 8       | ANNA ALUCKAL                                                  | III BSc Mathematics |
| 9       | ARYA V G                                                      | III BSc Mathematics |
| 10      | ASWANI M S                                                    | III BSc Mathematics |
| 11      | ASWATHY M S                                                   | III BSc Mathematics |
| 12      | BEEVI SULAIKHA M Y                                            | III BSc Mathematics |
| 13      | BERNY PAUL                                                    | III BSc Mathematics |
| 14      | DEVIKA DEVARAJ                                                | III BSc Mathematics |
| 15      | DONA SUNIL                                                    | III BSc Mathematics |
|         | FATHIMA NAZNIN M S                                            | III BSc Mathematics |
| 17      |                                                               | III BSc Mathematics |
| 18      | GREESHMA MARY GEORGE JENSON JOHN                              |                     |
| 20      | KIRAN SAJAN                                                   | III BSc Mathematics |
| 21      | LILLY SANDRA                                                  | III BSc Mathematics |
| 22      | MARIYA JACOB                                                  | III BSc Mathematics |
| 23      | MINNU SHAJI                                                   | III BSc Mathematics |
| 23      | MITHA ELZABETH JOY                                            | III BSc Mathematics |
| 25      | REMYA G R                                                     | III BSc Mathematics |
| 26      | RESHMA SUNIL                                                  | III BSc Mathematics |
| 27      | ROHITH RAJ N                                                  | III BSc Mathematics |
| 28      | SACHIN T JANARDHANAN                                          | III BSc Mathematics |
| 29      | SAFOORA A C                                                   | III BSc Mathematics |
| 30      | SIYA THAMBI                                                   | III BSc Mathematics |
| 31      | SRAVIA MARIA PAUL                                             |                     |
| 31      | VEENA J MENON                                                 | III BSc Mathematics |
| 32      |                                                               | III BSc Mathematics |
|         | ABHIRAMY DHANUJAYAN                                           | II BSc Mathematics  |
| 34      | AKSHARA SIVAN                                                 | II BSc Mathematics  |
| 35      | ALEENA JIJO                                                   | II BSc Mathematics  |
| 36      | ALEENA THOMAS                                                 | II BSc Mathematics  |
| 37      | ALFIYA K S                                                    | II BSc Mathematics  |
| 38      | ANAGHA E J                                                    | II BSc Mathematics  |
| 39      | ANAKHA MURALI                                                 | II BSc Mathematics  |
| 40      | ANN SUSAN GREGORY T                                           | II BSc Mathematics  |
| 41      | ASWANI C S                                                    | II BSc Mathematics  |
| 42      | CATHERIN ALBERT                                               | II BSc Mathematics  |
| 43      | DEVIKA P H                                                    | II BSc Mathematics  |

SSR 5<sup>th</sup> CYCLE 2023

Affiliated to Mahatma Gandhi University, Kottayam, India NAAC Re-Accredited with A Grade in 4<sup>th</sup> Cycle (CGPA 3.45) www.uccollege.edu.in

| SI. No. | Name of the Candidate   | Class              |  |  |  |
|---------|-------------------------|--------------------|--|--|--|
| 44      | DIYA JOHNSON            | II BSc Mathematics |  |  |  |
| 45      | ELIZABETH BABY          | II BSc Mathematics |  |  |  |
| 46      | FATHIMATHUL LUBINA V A  | II BSc Mathematics |  |  |  |
| 47      | HARIKRISHNAN T U        | II BSc Mathematics |  |  |  |
| 48      | LAKSHMI PRABHA O S      | II BSc Mathematics |  |  |  |
| 49      | NEETHA THOMAS           | II BSc Mathematics |  |  |  |
| 50      | RAJALAKSHMI M P         | II BSc Mathematics |  |  |  |
| 51      | RIYA WILSON             | II BSc Mathematics |  |  |  |
| 52      | <b>ИММИ НАВЕЕВА Р В</b> | II BSc Mathematics |  |  |  |
| 53      | ABHIRAMI E B            | II BSc Mathematics |  |  |  |
| 54      | AMEENA ABOOBACKER       | II BSc Mathematics |  |  |  |
| 55      | ANAMIKA K V             | II BSc Mathematics |  |  |  |
| 56      | ANN MARY GEORGE         | II BSc Mathematics |  |  |  |
| 57      | ANUPAMA ANTONY          | II BSc Mathematics |  |  |  |
| 58      | ARUN DAS A              | II BSc Mathematics |  |  |  |
| 59      | DEVIKA JAYAKUMAR        | II BSc Mathematics |  |  |  |
| 60      | FATHIMA THURASANA C A   | II BSc Mathematics |  |  |  |
| 61      | FESNY FRANCIS           | II BSc Mathematics |  |  |  |
| 62      | JESSIN ELSA MATHEWS     | II BSc Mathematics |  |  |  |
| 63      | KAVYA R NAIR            | II BSc Mathematics |  |  |  |
| 64      | KEERTHI SUTHAN          | II BSc Mathematics |  |  |  |
| 65      | MIRASH CHANDRAN         | II BSc Mathematics |  |  |  |
| 66      | NEGA MARTIN             | II BSc Mathematic  |  |  |  |
| 67      | NISAMUDHEEN M S         | II BSc Mathematic  |  |  |  |
| 68      | RIYAMOL JEJO            | II BSc Mathematics |  |  |  |
| 69      | ROHIT KOSHY THOMAS      | II BSc Mathematics |  |  |  |
| 70      | ROSMYTP                 | II BSc Mathematic  |  |  |  |
| 71      | SHAHID KHAN N J         | II BSc Mathematic  |  |  |  |
| 72      | SOORYAMOL K S           | II BSc Mathematic  |  |  |  |
| 73      | SWARNA                  | II BSc Mathematic  |  |  |  |
| 74      | JERIN VARGHESE JACOB    | II BSc Mathematic  |  |  |  |