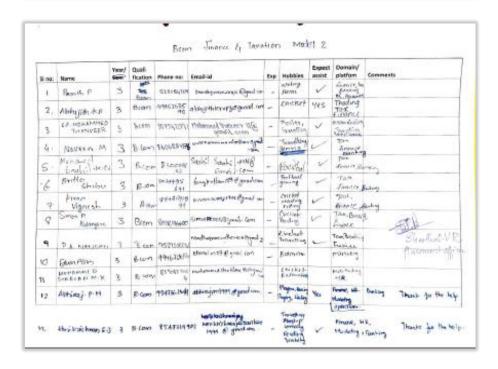

SSR 5<sup>th</sup> CYCLE 2023

Affiliated to Mahatma Gandhi University, Kottayam, India NAAC Re-Accredited with A Grade in 4th Cycle (CGPA 3.45) www.uccollege.edu.in

| Singt  | Name                         | Vear/<br>Som                | Quali<br>fication           | Phone no:                | Email-id                          | Бш            | Hobbles                                      | Expect<br>assist | Domain/<br>glatfom  | Comments                    |
|--------|------------------------------|-----------------------------|-----------------------------|--------------------------|-----------------------------------|---------------|----------------------------------------------|------------------|---------------------|-----------------------------|
| SI BEL | South South                  | lest.                       | Bata<br>Sitry               | 703815921                | ambhana 4 o bgant m               |               | Litra le                                     | You              | Theeling            |                             |
| 2      | Sinne Stop Audi              | deve                        | Gerhaus<br>Austria<br>ESG-C | 50787497                 | u securiosh@gmolom                |               | Printing.                                    | Yes              | Feeling.<br>Risery  |                             |
| 5      | Adwanyapk                    | 144                         |                             | Stre-Ageny<br>Distrement | naurianyapk71@jmisto              | n.            | 124                                          | 4es              | Not yet<br>devised  | Thombs for your<br>quichaku |
| 4      | Britished Thom               | 201<br>P <sup>†</sup> Cto   | DEA                         |                          | hayarlunggarilm                   |               | Singuing<br>Shicking                         | Yes              | Unching             |                             |
| 5.     | SALAHUMFESA                  | 2019<br>11 Gas              |                             | 79344491                 | Salaharwanofigured com            |               | Stature,<br>Standard,<br>Standard            | Yes              | Texhing             |                             |
| 6      | Anu santhesh                 | 2019<br>1 <sup>3†</sup> 31H |                             | TT02 NyT014              | anuska by pymbil com              |               | Madeg                                        | (1)              | Retrack             |                             |
| ¥      | Erbigs Rig<br>Diens          | olas<br>Plas                | Pours<br>Rsc.               | 44462.522                | behaviolder/Genetica              |               | Reading<br>Decare                            | 40               | Reinsk.             |                             |
| 8      | Amerika Bose                 | 3ªd from                    | 671                         | 9neresnill               | moriya-bate 12@gowl-              | 3             | Ecolumn<br>Chausing                          | Yes              | Teaching<br>Rewark  | Expending No H. gut         |
| q.     | Entel Malkan                 | z d                         |                             | £182739429/              | endors of qual on                 | A live<br>Al- | Rading .<br>J. Marin .<br>Padagra<br>Bankara | les.             | Teaching<br>Apogot, |                             |
| lo .   | Talkan Vanghar               | -                           |                             | 45Grece                  | jihinghilkumg kit yestu           |               | Rinding                                      | Yes              | Remoter             |                             |
| _      |                              | _                           |                             | 75889 lait               | y okyalatheli 11716 giril<br>Calm |               | Rentry,                                      | 705              | Frederig<br>Parismi |                             |
| 12     | Lhzelott kook<br>Anja Taisen | Sole<br>Sole                |                             | <i>Зуесьяти</i>          | g engineentt kymad<br>teen        |               | Restry                                       | Yus              | related<br>NA       |                             |