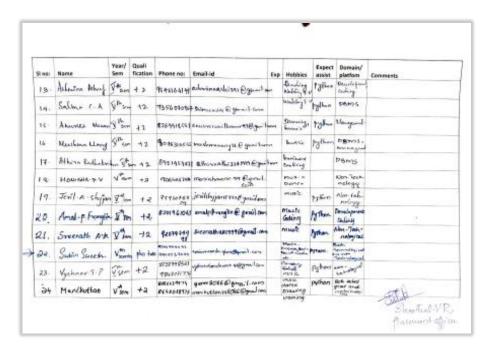

### **List of Participants:**

| I      |       |                      | Year/<br>Sem | Quali     | Phone no:      | Emeli id                               | Еэр          | Hobbles.  | Expect<br>assist | Domain/<br>platform | Comments |
|--------|-------|----------------------|--------------|-----------|----------------|----------------------------------------|--------------|-----------|------------------|---------------------|----------|
|        | 5 no: | Burga Paning         |              | Tication. | diens serve    | This can be a second                   | gat<br>chesa | Kingling  | V                | territing           | 77       |
| presol | 2     | Source               | Z Mile       |           |                | emiscovanishiyaqqi.                    |              |           | Yes              |                     |          |
|        | 3     | Roya Rose Comm       | PME          |           | 73560191       | y Asyanossissigmestra                  | e .          |           | Yei .            |                     |          |
|        | 4     | ARSUN THOMAS         | ING          |           | ensayay        | arbatroman passequentes                | life.        | Spok      | 105              | Hashing             | 7        |
| 1      | 5     | GIOKULIR             | IM           |           | 17:            | gobul-3548@good                        | 1.ha         | Specific  | Ves.             | Migher<br>studies   | 7.7      |
|        | 6     | Stong - P. A         | THE          |           | 4662424        | Simy passes of grant con               |              | Croking   | 905              | Fracture            | -        |
|        | 7.    | Merinya dinten       | IMU          |           | S12903g        | Manyakai pAlimbatta<br>15 Alimaili sem | Tieta        | *         | Yes              | Teaching            | -        |
| -      | 8     | Simmery you V Achiel | -            |           | 9605045<br>344 | Simayyaraknat 1991 @                   |              | Saying    | Yes              | 155                 | -        |
| 1      | q.    | Addh Steel           | 7 MS         |           | 94.4787590     | antifframenios (System) con            | Tido         | whichling | >km              | Definesa            | - 5      |
| Ī      |       |                      |              |           |                |                                        |              |           |                  |                     |          |
| Ī      |       |                      |              |           |                |                                        |              |           |                  |                     |          |
| - 1    |       |                      |              |           |                |                                        |              |           |                  |                     |          |