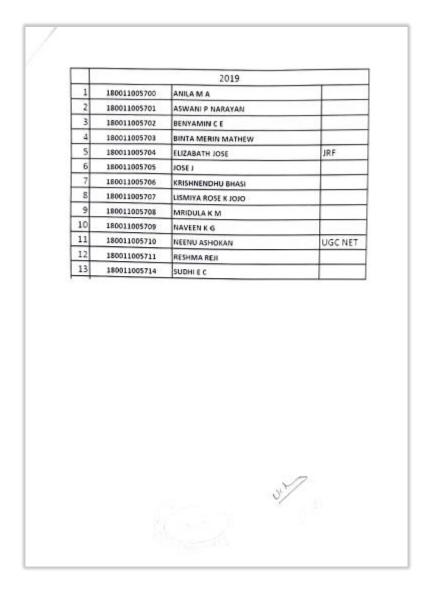

### **List of Participants:**

|         | Career Guidance Class<br>August 01, 2019<br>Participants List |                     |
|---------|---------------------------------------------------------------|---------------------|
| SI. No. | Name of the Candidate                                         | Class               |
| 1       | AKSHARA DEVADAS                                               | III BSc Mathematics |
| 2       | ALEENA PAUL                                                   | III BSc Mathematics |
| 3       | ALEN BABU                                                     | III BSc Mathematics |
| 4       | AMRITHA JAYAKUMAR                                             | III BSc Mathematics |
| 5       | AMRITHA K S                                                   | III BSc Mathematics |
| 6       | AMRUTHA S                                                     | III BSc Mathematics |
| 7       | ANAKHA KURIAKOSE                                              | III BSc Mathematics |
| 8       | ANNA ALUCKAL                                                  | III BSc Mathematics |
| 9       | ARYA V G                                                      | III BSc Mathematics |
| 10      | ASWANI M S                                                    | III BSc Mathematics |
| 11      | ASWATHY M S                                                   | III BSc Mathematics |
| 12      | BEEVI SULAIKHA M Y                                            | III BSc Mathematics |
| 13      | BERNY PAUL                                                    | III BSc Mathematics |
| 14      | DEVIKA DEVARAJ                                                | III BSc Mathematics |
| 15      | DONA SUNIL                                                    | III BSc Mathematics |
|         | FATHIMA NAZNIN M S                                            | III BSc Mathematics |
| 17      |                                                               | III BSc Mathematics |
| 18      | GREESHMA MARY GEORGE JENSON JOHN                              |                     |
| 20      | KIRAN SAJAN                                                   | III BSc Mathematics |
| 21      | LILLY SANDRA                                                  | III BSc Mathematics |
| 22      | MARIYA JACOB                                                  | III BSc Mathematics |
| 23      | MINNU SHAJI                                                   | III BSc Mathematics |
| 23      | MITHA ELZABETH JOY                                            | III BSc Mathematics |
| 25      | REMYA G R                                                     | III BSc Mathematics |
| 26      | RESHMA SUNIL                                                  | III BSc Mathematics |
| 27      | ROHITH RAJ N                                                  | III BSc Mathematics |
| 28      | SACHIN T JANARDHANAN                                          | III BSc Mathematics |
| 29      | SAFOORA A C                                                   | III BSc Mathematics |
| 30      | SIYA THAMBI                                                   | III BSc Mathematics |
| 31      | SRAVIA MARIA PAUL                                             |                     |
| 31      | VEENA J MENON                                                 | III BSc Mathematics |
| 32      |                                                               | III BSc Mathematics |
|         | ABHIRAMY DHANUJAYAN                                           | II BSc Mathematics  |
| 34      | AKSHARA SIVAN                                                 | II BSc Mathematics  |
| 35      | ALEENA JIJO                                                   | II BSc Mathematics  |
| 36      | ALEENA THOMAS                                                 | II BSc Mathematics  |
| 37      | ALFIYA K S                                                    | II BSc Mathematics  |
| 38      | ANAGHA E J                                                    | II BSc Mathematics  |
| 39      | ANAKHA MURALI                                                 | II BSc Mathematics  |
| 40      | ANN SUSAN GREGORY T                                           | II BSc Mathematics  |
| 41      | ASWANI C S                                                    | II BSc Mathematics  |
| 42      | CATHERIN ALBERT                                               | II BSc Mathematics  |
| 43      | DEVIKA P H                                                    | II BSc Mathematics  |

SSR 5<sup>th</sup> CYCLE 2023

Affiliated to Mahatma Gandhi University, Kottayam, India NAAC Re-Accredited with A Grade in 4<sup>th</sup> Cycle (CGPA 3.45) www.uccollege.edu.in

| SI. No. | Name of the Candidate   | Class              |  |  |  |
|---------|-------------------------|--------------------|--|--|--|
| 44      | DIYA JOHNSON            | II BSc Mathematics |  |  |  |
| 45      | ELIZABETH BABY          | II BSc Mathematics |  |  |  |
| 46      | FATHIMATHUL LUBINA V A  | II BSc Mathematics |  |  |  |
| 47      | HARIKRISHNAN T U        | II BSc Mathematics |  |  |  |
| 48      | LAKSHMI PRABHA O S      | II BSc Mathematics |  |  |  |
| 49      | NEETHA THOMAS           | II BSc Mathematics |  |  |  |
| 50      | RAJALAKSHMI M P         | II BSc Mathematics |  |  |  |
| 51      | RIYA WILSON             | II BSc Mathematics |  |  |  |
| 52      | <b>ИММИ НАВЕЕВА Р В</b> | II BSc Mathematics |  |  |  |
| 53      | ABHIRAMI E B            | II BSc Mathematics |  |  |  |
| 54      | AMEENA ABOOBACKER       | II BSc Mathematics |  |  |  |
| 55      | ANAMIKA K V             | II BSc Mathematics |  |  |  |
| 56      | ANN MARY GEORGE         | II BSc Mathematics |  |  |  |
| 57      | ANUPAMA ANTONY          | II BSc Mathematics |  |  |  |
| 58      | ARUN DAS A              | II BSc Mathematics |  |  |  |
| 59      | DEVIKA JAYAKUMAR        | II BSc Mathematics |  |  |  |
| 60      | FATHIMA THURASANA C A   | II BSc Mathematics |  |  |  |
| 61      | FESNY FRANCIS           | II BSc Mathematics |  |  |  |
| 62      | JESSIN ELSA MATHEWS     | II BSc Mathematics |  |  |  |
| 63      | KAVYA R NAIR            | II BSc Mathematics |  |  |  |
| 64      | KEERTHI SUTHAN          | II BSc Mathematics |  |  |  |
| 65      | MIRASH CHANDRAN         | II BSc Mathematics |  |  |  |
| 66      | NEGA MARTIN             | II BSc Mathematic  |  |  |  |
| 67      | NISAMUDHEEN M S         | II BSc Mathematic  |  |  |  |
| 68      | RIYAMOL JEJO            | II BSc Mathematics |  |  |  |
| 69      | ROHIT KOSHY THOMAS      | II BSc Mathematics |  |  |  |
| 70      | ROSMYTP                 | II BSc Mathematic  |  |  |  |
| 71      | SHAHID KHAN N J         | II BSc Mathematic  |  |  |  |
| 72      | SOORYAMOL K S           | II BSc Mathematic  |  |  |  |
| 73      | SWARNA                  | II BSc Mathematic  |  |  |  |
| 74      | JERIN VARGHESE JACOB    | II BSc Mathematic  |  |  |  |

74 Students ponticipated.

HOD, mathematics

Affiliated to Mahatma Gandhi University, Kottayam, India NAAC Re-Accredited with A Grade in 4<sup>th</sup> Cycle (*CGPA 3.45*) www.uccollege.edu.in SSR 5<sup>th</sup> CYCLE 2023