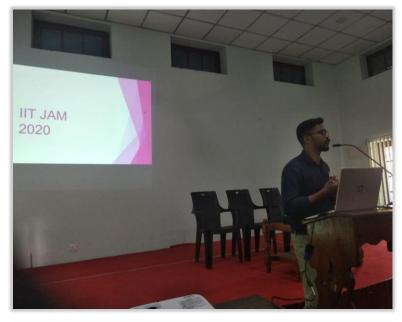

#### 1. Career Guidance Class

### **Programme Report**

Date of the Programme: 01/07/2019

No: of Participants : 74

Resource Person/s : Mr. Rakesh R, IAIM (Institute of Mathematics)

Organising Agencies : Dept. of Mathematics

**Description of the Programme:** The Department of Mathematics organized a career guidance class for II and III B. Sc. students in association with IAIM (Institute of Mathematics), Kochi on August 01, 2019 at TB Ninan Hall. Special emphasis was given to orientation for entrance tests like IIT-JAM and GATE.