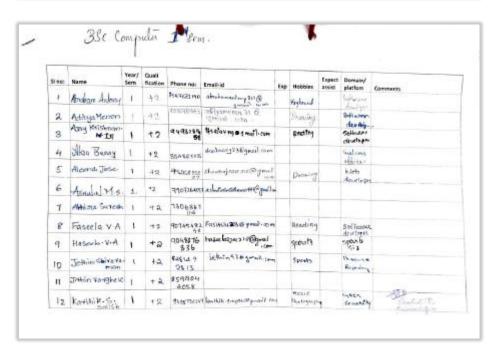

### **List of Participants:**

| I      |       |                      | Year/<br>Sem | Quali     | Phone no:      | Emeli id                               | Еэр          | Hobbles.  | Expect<br>assist | Domain/<br>platform | Comments |
|--------|-------|----------------------|--------------|-----------|----------------|----------------------------------------|--------------|-----------|------------------|---------------------|----------|
|        | 5 no: | Burga Paning         |              | Tication. | diens serve    | This can be a second                   | gat<br>chesa | Kingling  | V                | territing           | 77       |
| presol | 2     | Source               | Z Mile       |           |                | emiscovanishiyaqqi.                    |              |           | Yes              |                     |          |
|        | 3     | Roya Rose Comm       | PME          |           | 73560191       | y Asyanossissigmestra                  | e .          |           | Yei .            |                     |          |
|        | 4     | ARSUN THOMAS         | ING          |           | ensayay        | arbatroman passequentes                | life.        | Spok      | 105              | Hashing             | 7        |
| 1      | 5     | GIOKULIR             | IM           |           | 17:            | gobul-3548@good                        | 1.ha         | Specific  | Ves.             | Migher<br>studies   | 7.7      |
|        | 6     | Stong - P. A         | THE          |           | 4662424        | Simy passes of grant con               |              | Croking   | 905              | Fracture            | -        |
|        | 7.    | Merinya dinten       | IMU          |           | S12903g        | Manyakai pAlimbatta<br>15 Alimaili sem | Tieta        | *         | Yes              | Teaching            | -        |
| -      | 8     | Simmery you V Achiel | -            |           | 9605045<br>344 | Simayyaraknat 1991 @                   |              | Saying    | Yes              | 155                 | -        |
| 1      | q.    | Addh Steel           | 7 MS         |           | 94.4787590     | antifframenios (System) con            | Tido         | whichling | >km              | Definesa            | - 5      |
| Ī      |       |                      |              |           |                |                                        |              |           |                  |                     |          |
| Ī      |       |                      |              |           |                |                                        |              |           |                  |                     |          |
| - 1    |       |                      |              |           |                |                                        |              |           |                  |                     |          |