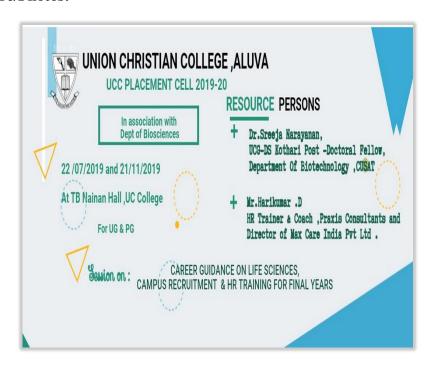

### 2. Career Guidance on Life Sciences, Campus Recruitment & Hr Training for Final Years

#### **Programme Report**

Date of the Programme: 22/07/2019 and 21/11/2019

No: of Participants : 26

Resource Person/s : 1) Dr Sreeja Narayanan, UCG-DS Kothari Post-Doctoral

Fellow, Department. Of Biotechnology, CUSAT

2) Mr. Harikumar D., HR Trainer & Coach, Praxis Consultants and Director of Max care India Pvt. Ltd.

Organising Agencies : Dept. of Biosciences

**Description of the Programme:** Two day HR Training and Career Guidance Sessions were organized by the Bioscience Department at the T.B. Ninan Hall for final year undergraduate and postgraduate students on 22/07/2019 and 21/11/2019 Students appreciated the program and were enthusiastic towards their career opportunities.