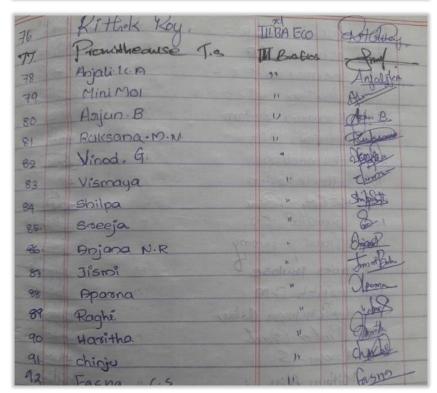

### **List of Participants:**

|         | Career Guidance Class<br>August 01, 2019<br>Participants List |                     |
|---------|---------------------------------------------------------------|---------------------|
| SI. No. | Name of the Candidate                                         | Class               |
| 1       | AKSHARA DEVADAS                                               | III BSc Mathematics |
| 2       | ALEENA PAUL                                                   | III BSc Mathematics |
| 3       | ALEN BABU                                                     | III BSc Mathematics |
| 4       | AMRITHA JAYAKUMAR                                             | III BSc Mathematics |
| 5       | AMRITHA K S                                                   | III BSc Mathematics |
| 6       | AMRUTHA S                                                     | III BSc Mathematics |
| 7       | ANAKHA KURIAKOSE                                              | III BSc Mathematics |
| 8       | ANNA ALUCKAL                                                  | III BSc Mathematics |
| 9       | ARYA V G                                                      | III BSc Mathematics |
| 10      | ASWANI M S                                                    | III BSc Mathematics |
| 11      | ASWATHY M S                                                   | III BSc Mathematics |
| 12      | BEEVI SULAIKHA M Y                                            | III BSc Mathematics |
| 13      | BERNY PAUL                                                    | III BSc Mathematics |
| 14      | DEVIKA DEVARAJ                                                | III BSc Mathematics |
| 15      | DONA SUNIL                                                    | III BSc Mathematics |
|         | FATHIMA NAZNIN M S                                            | III BSc Mathematics |
| 17      |                                                               | III BSc Mathematics |
| 18      | GREESHMA MARY GEORGE JENSON JOHN                              |                     |
| 20      | KIRAN SAJAN                                                   | III BSc Mathematics |
| 21      | LILLY SANDRA                                                  | III BSc Mathematics |
| 22      | MARIYA JACOB                                                  | III BSc Mathematics |
| 23      | MINNU SHAJI                                                   | III BSc Mathematics |
| 23      | MITHA ELZABETH JOY                                            | III BSc Mathematics |
| 25      | REMYA G R                                                     | III BSc Mathematics |
| 26      | RESHMA SUNIL                                                  | III BSc Mathematics |
| 27      | ROHITH RAJ N                                                  | III BSc Mathematics |
| 28      | SACHIN T JANARDHANAN                                          | III BSc Mathematics |
| 29      | SAFOORA A C                                                   | III BSc Mathematics |
| 30      | SIYA THAMBI                                                   | III BSc Mathematics |
| 31      | SRAVIA MARIA PAUL                                             |                     |
| 31      | VEENA J MENON                                                 | III BSc Mathematics |
| 32      |                                                               | III BSc Mathematics |
|         | ABHIRAMY DHANUJAYAN                                           | II BSc Mathematics  |
| 34      | AKSHARA SIVAN                                                 | II BSc Mathematics  |
| 35      | ALEENA JIJO                                                   | II BSc Mathematics  |
| 36      | ALEENA THOMAS                                                 | II BSc Mathematics  |
| 37      | ALFIYA K S                                                    | II BSc Mathematics  |
| 38      | ANAGHA E J                                                    | II BSc Mathematics  |
| 39      | ANAKHA MURALI                                                 | II BSc Mathematics  |
| 40      | ANN SUSAN GREGORY T                                           | II BSc Mathematics  |
| 41      | ASWANI C S                                                    | II BSc Mathematics  |
| 42      | CATHERIN ALBERT                                               | II BSc Mathematics  |
| 43      | DEVIKA P H                                                    | II BSc Mathematics  |

SSR 5<sup>th</sup> CYCLE 2023

Affiliated to Mahatma Gandhi University, Kottayam, India NAAC Re-Accredited with A Grade in 4<sup>th</sup> Cycle (CGPA 3.45) www.uccollege.edu.in

| SI. No. | Name of the Candidate   | Class              |  |  |  |
|---------|-------------------------|--------------------|--|--|--|
| 44      | DIYA JOHNSON            | II BSc Mathematics |  |  |  |
| 45      | ELIZABETH BABY          | II BSc Mathematics |  |  |  |
| 46      | FATHIMATHUL LUBINA V A  | II BSc Mathematics |  |  |  |
| 47      | HARIKRISHNAN T U        | II BSc Mathematics |  |  |  |
| 48      | LAKSHMI PRABHA O S      | II BSc Mathematics |  |  |  |
| 49      | NEETHA THOMAS           | II BSc Mathematics |  |  |  |
| 50      | RAJALAKSHMI M P         | II BSc Mathematics |  |  |  |
| 51      | RIYA WILSON             | II BSc Mathematics |  |  |  |
| 52      | <b>ИММИ НАВЕЕВА Р В</b> | II BSc Mathematics |  |  |  |
| 53      | ABHIRAMI E B            | II BSc Mathematics |  |  |  |
| 54      | AMEENA ABOOBACKER       | II BSc Mathematics |  |  |  |
| 55      | ANAMIKA K V             | II BSc Mathematics |  |  |  |
| 56      | ANN MARY GEORGE         | II BSc Mathematics |  |  |  |
| 57      | ANUPAMA ANTONY          | II BSc Mathematics |  |  |  |
| 58      | ARUN DAS A              | II BSc Mathematics |  |  |  |
| 59      | DEVIKA JAYAKUMAR        | II BSc Mathematics |  |  |  |
| 60      | FATHIMA THURASANA C A   | II BSc Mathematics |  |  |  |
| 61      | FESNY FRANCIS           | II BSc Mathematics |  |  |  |
| 62      | JESSIN ELSA MATHEWS     | II BSc Mathematics |  |  |  |
| 63      | KAVYA R NAIR            | II BSc Mathematics |  |  |  |
| 64      | KEERTHI SUTHAN          | II BSc Mathematics |  |  |  |
| 65      | MIRASH CHANDRAN         | II BSc Mathematics |  |  |  |
| 66      | NEGA MARTIN             | II BSc Mathematic  |  |  |  |
| 67      | NISAMUDHEEN M S         | II BSc Mathematic  |  |  |  |
| 68      | RIYAMOL JEJO            | II BSc Mathematics |  |  |  |
| 69      | ROHIT KOSHY THOMAS      | II BSc Mathematics |  |  |  |
| 70      | ROSMYTP                 | II BSc Mathematic  |  |  |  |
| 71      | SHAHID KHAN N J         | II BSc Mathematic  |  |  |  |
| 72      | SOORYAMOL K S           | II BSc Mathematic  |  |  |  |
| 73      | SWARNA                  | II BSc Mathematic  |  |  |  |
| 74      | JERIN VARGHESE JACOB    | II BSc Mathematic  |  |  |  |