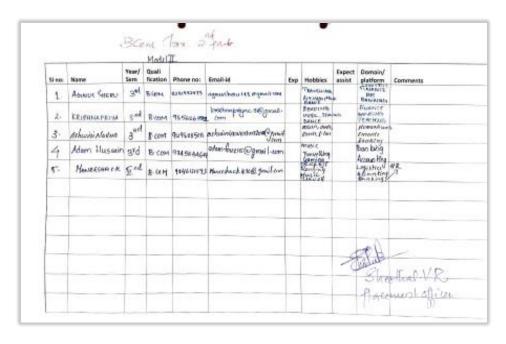

SSR 5<sup>th</sup> CYCLE 2023

Affiliated to Mahatma Gandhi University, Kottayam, India NAAC Re-Accredited with A Grade in 4th Cycle (CGPA 3.45) www.uccollege.edu.in

| Sinox | Name           | Year/<br>Sem | Quali<br>fication | Phone no:      | Email-id /              | Ехр | Hobbies                          | Espect | Domain/<br>platform | Comments |
|-------|----------------|--------------|-------------------|----------------|-------------------------|-----|----------------------------------|--------|---------------------|----------|
| 1     | Albijum P.R    | TA.          |                   | \$1574594S     | mis language value      |     | Bul-19                           | Yes    | History             |          |
| 2     | PRAN APRIMATE  | -            | 1                 | 98959799       | and market resident and |     | CINE.                            | yes.   | wing                |          |
| 3.    | Sveekarpravad  |              |                   | 9995346<br>551 | Steekp 9709 @ gma       |     | chousing,<br>Boots on<br>already | Yes    | Hacking             |          |
| 4     | Foyax Total    |              |                   | 464465<br>0637 | fogstercha@gmoil-1000   |     | asriling.                        | Yeb    | teding              | 77       |
| 5     | Same ka olmer? | 200          |                   | 13565          | Sometweether pullyed    |     | cricket,<br>resulting            | Yes    | Leathing            |          |
|       |                |              |                   |                |                         | H   |                                  |        |                     |          |
|       |                |              |                   |                |                         |     |                                  |        |                     |          |
|       |                |              |                   |                |                         |     |                                  |        |                     |          |
| 7     |                |              |                   |                |                         |     |                                  |        |                     |          |
| 1     |                |              |                   |                |                         |     |                                  |        |                     |          |
|       |                |              |                   |                |                         |     |                                  |        |                     | 511-     |