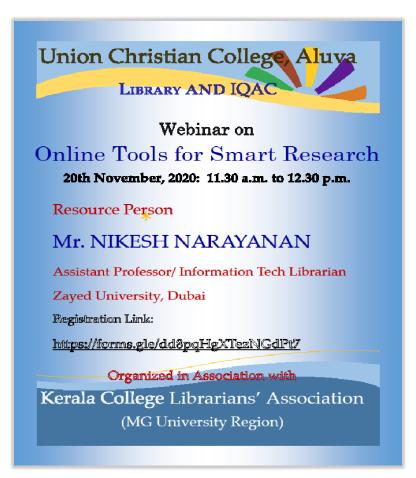

#### 2. Introduction to The MNC World

### **Programme Report**

Date of the Programme: 25th, 29th 30th September and 1st, 2nd 3rd October 2020.

No: of Participants : 235

Resource Person/s : Ms. Sheethal.V.R, Placement officer

Organising Agencies : Placement Cell

**Description of the Programme:** The Placement Cell organized webinars on 'Introduction to the MNC World' for students to give an awareness about various MNCs. This meeting helped the students to know more about MNCs, their procedures for intake of students and job opportunities. The students were highly satisfied and it was beneficial.