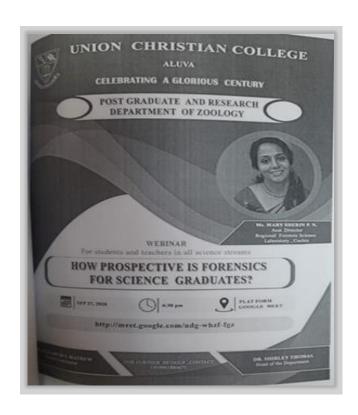

### 3. How Prospective is Forensics for Science Graduates?

### **Programme Report**

Date of the Programme: 27/09/2020

No: of Participants : 54

Resource Person/s : Ms. Mary Sherin, Asst. Director, Forensic Lab, Kochi

Organising Agencies : Dept. of Zoology

**Description of the Programme:** The Department of Zoology organized a webinar on Prospects of Forensic Science for Life Science Students by Mrs Mary Sherin, Asst. Director, Forensic Lab Kochi on September 27, 2020. The students got a good insight into the prospects, scope and the career opportunities of forensic science in the era.