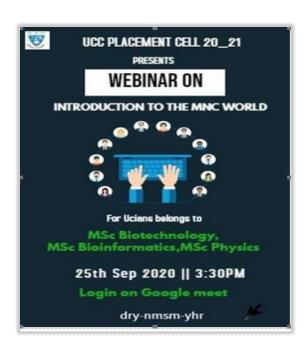

#### 2. Introduction to The MNC World

### **Programme Report**

Date of the Programme: 25th, 29th 30th September and 1st, 2nd 3rd October 2020.

No: of Participants : 235

Resource Person/s : Ms. Sheethal.V.R, Placement officer

Organising Agencies : Placement Cell

**Description of the Programme:** The Placement Cell organized webinars on 'Introduction to the MNC World' for students to give an awareness about various MNCs. This meeting helped the students to know more about MNCs, their procedures for intake of students and job opportunities. The students were highly satisfied and it was beneficial.