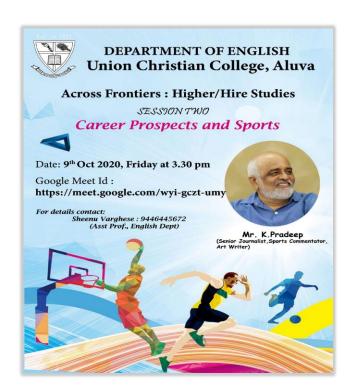

### 3. How Prospective is Forensics for Science Graduates?

### **Programme Report**

Date of the Programme: 27/09/2020

No: of Participants : 54

Resource Person/s : Ms. Mary Sherin, Asst. Director, Forensic Lab, Kochi

Organising Agencies : Dept. of Zoology

**Description of the Programme:** The Department of Zoology organized a webinar on Prospects of Forensic Science for Life Science Students by Mrs Mary Sherin, Asst. Director, Forensic Lab Kochi on September 27, 2020. The students got a good insight into the prospects, scope and the career opportunities of forensic science in the era.