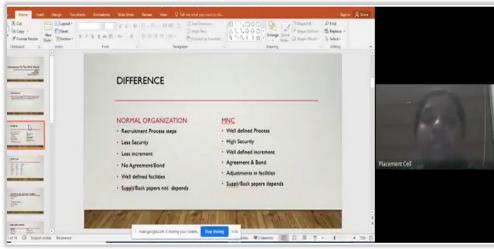

#### 2. Introduction to The MNC World

### **Programme Report**

Date of the Programme: 25th, 29th 30th September and 1st, 2nd 3rd October 2020.

No: of Participants : 235

Resource Person/s : Ms. Sheethal.V.R, Placement officer

Organising Agencies : Placement Cell

**Description of the Programme:** The Placement Cell organized webinars on 'Introduction to the MNC World' for students to give an awareness about various MNCs. This meeting helped the students to know more about MNCs, their procedures for intake of students and job opportunities. The students were highly satisfied and it was beneficial.