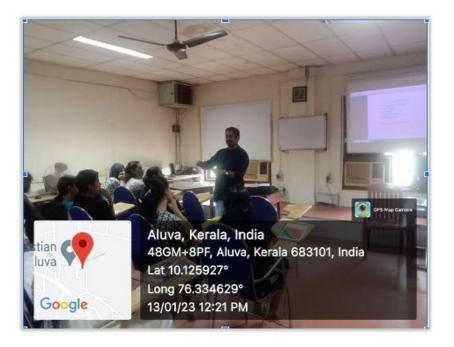

ts : 68

Resource Person/s : Dr. Anoop N. Nair

Organizing Department / Cell : Mathematics

**Description of the Programme:** The Department of Mathematics in association with Math lab Research, organized a one day workshop for UG and PG students, to orient them towards preparing for competitive examinations like UGC - NET and JAM. The objective of the Programme was to impart training on logical thinking, goal setting and time management & prioritization. Dr. Anoop N. Nair, Assistant Professor, Department of Mathematics, College of Engineering and Management, Punnapra engaged in both the sessions.

### **Brochure/Photos**



SSR 5th CYCLE 2023

Affiliated to Mahatma Gandhi University, Kottayam, India NAAC Re-Accredited with A Grade in 4<sup>th</sup> Cycle (CGPA 3.45) www.uccollege.edu.in





SSR 5<sup>th</sup> CYCLE 2023

Affiliated to Mahatma Gandhi University, Kottayam, India NAAC Re-Accredited with A Grade in 4<sup>th</sup> Cycle (*CGPA 3.45*) www.uccollege.edu.in





SSR 5<sup>th</sup> CYCLE 2023

Affiliated to Mahatma Gandhi University, Kottayam, India NAAC Re-Accredited with A Grade in 4th Cycle (CGPA 3.45) www.uccollege.edu.in

### **List of Participants**

|         |                        | Ponticipants List      |