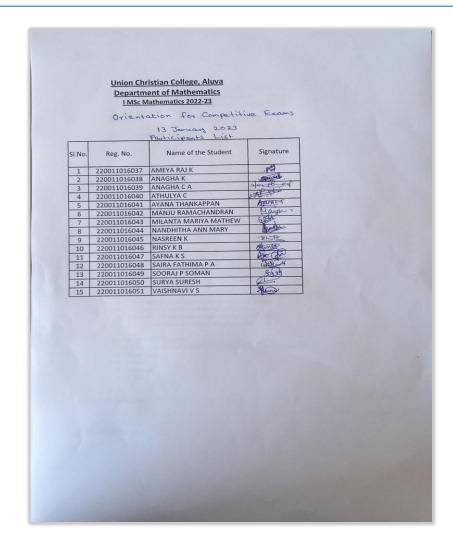

#### 2022-23

| Sl.No | Programme                                                                  | No: of<br>Participants | Date                           |
|-------|----------------------------------------------------------------------------|------------------------|--------------------------------|
| 1     | Career Guidance Programme by the<br>Institute of Cost Accountants Of India | 97                     | 18/07/2022                     |
| 2     | Corporate Internship Programme                                             | 97                     | 26/07/2022<br>to<br>27/07/2022 |
| 3     | Research & Its Possibilities                                               | 44                     | 27/07/2022                     |
| 4     | Career Tips in Investment Banking                                          | 100                    | 10/08/2022                     |
| 5     | Training Program on Next Generation<br>Sequencing                          | 35                     | 13/10/2022<br>to<br>14/10/2022 |
| 6     | Expert Talk on Brand Management in Sports                                  | 74                     | 02/12/2022                     |
| 7     | Meet the Scholar Programme                                                 | 15                     | 16/12/2022                     |
| 8     | Exclusive Session on Career Guidance                                       | 58                     | 07/02/2023                     |
| 9     | Orientation Session                                                        | 465                    | 20/02/2023<br>to<br>21/02/202  |
| 10    | Career Guidance Session                                                    | 97                     | 03/03/2023                     |
| 11    | Harmonics 2023                                                             | 39                     | 05/03/2023                     |
| 12    | Phyrmcs 01 - Research Methodology & Career Skills for Physics Students     | 30                     | 08/03/2023                     |