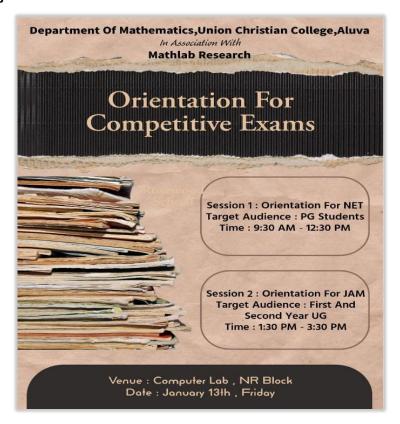

www.uccollege.edu.in SSR 5<sup>th</sup> CYCLE 2023

### 2. Orientation for Competitive Exams Programme Report

Date and Duration : January 13, 2023

Number of participants : 68

Resource Person/s : Dr. Anoop N. Nair

Organizing Department / Cell : Mathematics

**Description of the Programme:** The Department of Mathematics in association with Math lab Research, organized a one day workshop for UG and PG students, to orient them towards preparing for competitive examinations like UGC - NET and JAM. The objective of the Programme was to impart training on logical thinking, goal setting and time management & prioritization. Dr. Anoop N. Nair, Assistant Professor, Department of Mathematics, College of Engineering and Management, Punnapra engaged in both the sessions.

### **Brochure/Photos**



SSR 5th CYCLE 2023

Affiliated to Mahatma Gandhi University, Kottayam, India NAAC Re-Accredited with A Grade in 4<sup>th</sup> Cycle (CGPA 3.45) www.uccollege.edu.in





SSR 5<sup>th</sup> CYCLE 2023

Affiliated to Mahatma Gandhi University, Kottayam, India NAAC Re-Accredited with A Grade in 4<sup>th</sup> Cycle (*CGPA 3.45*) www.uccollege.edu.in





SSR 5<sup>th</sup> CYCLE 2023

Affiliated to Mahatma Gandhi University, Kottayam, India NAAC Re-Accredited with A Grade in 4th Cycle (CGPA 3.45) www.uccollege.edu.in

### **List of Participants**

|         |                        | Ponticipants List      |