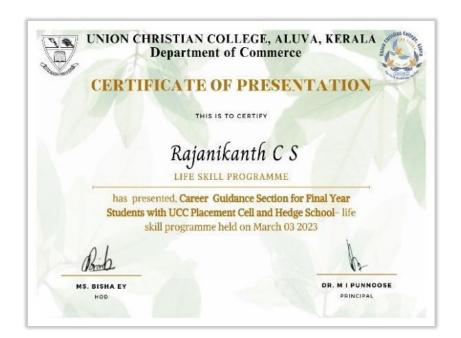

# 1. Career Guidance Programme by the Institute of Cost Accountants of India

#### **Programme Report**

Date of the Programme : 18/07/2022

No. of Participants : 97

Resource Person/s : Mr. Manoj T N
Organizing Agencies : Dept. of Commerce

**Description of the Programme :** A Career guidance programme (for aspiring finance professionals) in association with the institute of cost Accountants of India sponsored by CMA was conducted for final year B.com students as a career guidance and life skill programme on 18/07/22. Around 100 participants attended the programme. It was useful to commerce students who want to make it big in the career in the field of cost and management accounting. It removed the doubts of ICWAI and ICAI . ICWA course has been renamed as CMA course.