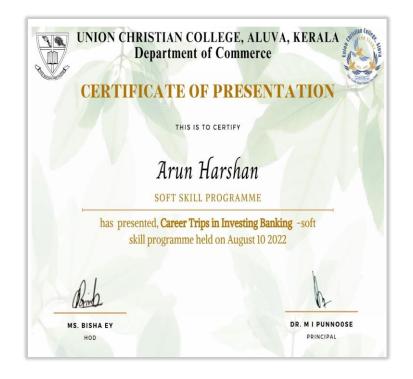

# 1. Career Guidance Programme by the Institute of Cost Accountants of India

#### **Programme Report**

Date of the Programme : 18/07/2022

No. of Participants : 97

Resource Person/s : Mr. Manoj T N
Organizing Agencies : Dept. of Commerce

**Description of the Programme :** A Career guidance programme (for aspiring finance professionals) in association with the institute of cost Accountants of India sponsored by CMA was conducted for final year B.com students as a career guidance and life skill programme on 18/07/22. Around 100 participants attended the programme. It was useful to commerce students who want to make it big in the career in the field of cost and management accounting. It removed the doubts of ICWAI and ICAI . ICWA course has been renamed as CMA course.