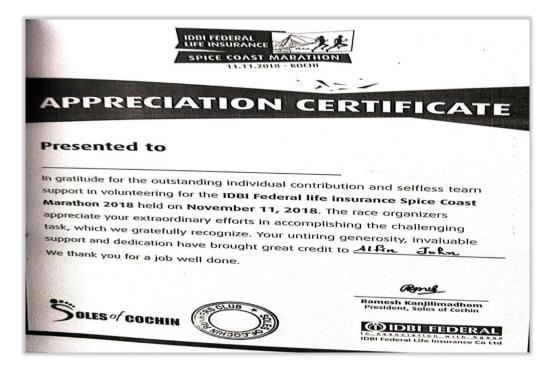

· Samuel of                  |
| 4 6 6 6 1                                                          | of Collection of             |
| And Thomas Rooms                                                   | tong put                     |
| - drawl                                                            | Wind had                     |
| 7/4                                                                | Janga pul                    |
|                                                                    | 7 0 11.18 11.                |



SSR 5<sup>th</sup> CYCLE 2023

Affiliated to Mahatma Gandhi University, Kottayam, India NAAC Re-Accredited with A Grade in 4<sup>th</sup> Cycle (*CGPA 3.45*) www.uccollege.edu.in

14. IDBI Federal Life Insurance Spice Coast Marathon held on 11-11-2018







SSR 5<sup>th</sup> CYCLE 2023

Affiliated to Mahatma Gandhi University, Kottayam, India NAAC Re-Accredited with A Grade in 4<sup>th</sup> Cycle (*CGPA 3.45*) www.uccollege.edu.in

15. MG University Inter-Collegiate Fencing Men/Women Championship held at Chinmaya Vidyalaya, Tripunithura, on 18-12-2018.

Number of students Participated:

Men:12

Women:8





SSR 5<sup>th</sup> CYCLE 2023

Affiliated to Mahatma Gandhi University, Kottayam, India NAAC Re-Accredited with A Grade in 4th Cycle (CGPA 3.45) www.uccollege.edu.in

| And the second of the second o |
|------------------------------------------------------------------------------------------------------------------------------------------------------------------------------------------------------------------------------------------