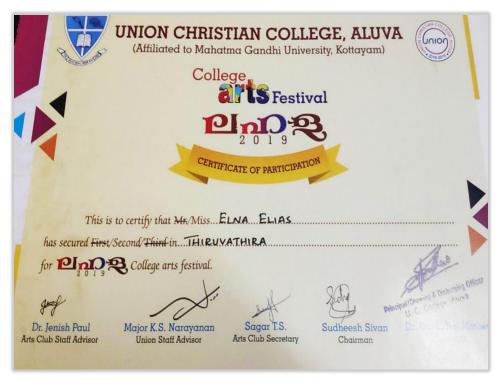

| SCHOOL OF PHYSICAL EDUCATION & SPORTS SCIENCES  No. 47  No. 2335  Certificate  wis is to certify that Shiny T:  presenting U. L. Lollege, Aluva participated  of the Inter-Collegiate (Inter-Zone) Fencing (New Women)  or the year 2018: 19 held at Chinmaya College, Tripunithusa  nd secured Second place in Sabre Team  externmence  Director of Physical Education Pro-Vice-Chancello                                                      |                          |                                                 |                          |
|-------------------------------------------------------------------------------------------------------------------------------------------------------------------------------------------------------------------------------------------------------------------------------------------------------------------------------------------------------------------------------------------------------------------------------------------------|--------------------------|-------------------------------------------------|--------------------------|
| SPORTS SCIENCES  Sok No. 47  No. 2335  Certificate  Wisis to certify that Shiny T  presenting U.L. Lollege, Aluva participated  1 the Inter-Collegiate (Inter-Zone) Fencing (Men/Women)  1 the year 2018 19 held at Chinmaya College, Tripunithusa  1 descured Second place in Sabre Team  1 ce: Kottayam  1 desce : Kottayam  1 desce : Kottayam  1 desce : Kottayam  1 desce : La MAR 2019  Director of Physical Education Pro-Vice-Chancello |                          |                                                 |                          |
| SPORTS SCIENCES  Sok No. 47  No. 2335  Certificate  Wisis to certify that Shiny T  presenting U.L. Lollege, Aluva participated  1 the Inter-Collegiate (Inter-Zone) Fencing (Men/Women)  1 the year 2018 19 held at Chinmaya College, Tripunithusa  1 descured Second place in Sabre Team  1 ce: Kottayam  1 desce : Kottayam  1 desce : Kottayam  1 desce : Kottayam  1 desce : La MAR 2019  Director of Physical Education Pro-Vice-Chancello | SCH                      | OOL OF PHYSICAL EDUCATI                         | ON                       |
| Shiny T:  presenting U. L. Lollege, Mluva participated  the Inter-Collegiate (Inter-Zone) Fencing (Men/Women)  or the year 2018: 19 held at Chinmaya Lollege, Tripunithusa  nd secured Second place in Sobre Team  Director of Physical Education Pro-Vice-Chancello                                                                                                                                                                            |                          |                                                 |                          |
| presenting U.L. Lollege, Aluva participated  the Inter-Collegiate (Inter-Zone) Fencing (Men/Women)  or the year 2018-19 held at Lhinmaya Lollege, Tripunithusa  mad secured Second place in Sabre Jeam  extermance  Director of Physical Education Pro-Vice-Chancello                                                                                                                                                                           |                          |                                                 |                          |
| presenting U.L. Lollege, Aluva participated  the Inter-Collegiate (Inter-Zone) Fencing (Men/Women)  or the year 2018-19 held at Lhinmaya Lollege, Tripunithusa  mad secured Second place in Sabre Jeam  extermance  Director of Physical Education Pro-Vice-Chancello                                                                                                                                                                           | ok No. 47                | Chartilianta                                    |                          |
| presenting U.L. Lollege, Aluva participated  the Inter-Collegiate (Inter-Zone) Fencing (Men/Women)  or the year 2018-19 held at Lhinmaya Lollege, Tripunithusa  mad secured Second place in Sabre Jeam  extermance  Director of Physical Education Pro-Vice-Chancello                                                                                                                                                                           |                          | Centificate                                     |                          |
| or the year 2018: 19 held at Chinmaya College, Tripunithura nd secured Second place in Sabre Jeam  Director of Physical Education Pro-Vice-Chancello                                                                                                                                                                                                                                                                                            | .No. 2333                |                                                 |                          |
| or the year 2018: 19 held at Chinmaya College, Tripunithura nd secured Second place in Sabre Jeam  Director of Physical Education Pro-Vice-Chancello                                                                                                                                                                                                                                                                                            |                          |                                                 |                          |
| or the year 2018: 19 held at Chinmaya College, Tripunithura nd secured Second place in Sabre Jeam  Director of Physical Education Pro-Vice-Chancello                                                                                                                                                                                                                                                                                            |                          | 16. 7                                           |                          |
| or the year 2018: 19 held at Chinmaya College, Tripunithura nd secured Second place in Sabre Jeam  Director of Physical Education Pro-Vice-Chancello                                                                                                                                                                                                                                                                                            | his is to certify that   | shiny I :                                       |                          |
| or the year 2018: 19 held at Chinmaya College, Tripunithura nd secured Second place in Sabre Jeam  Director of Physical Education Pro-Vice-Chancello                                                                                                                                                                                                                                                                                            | 21 8                     | Pollege Alina                                   | participated             |
| or the year 2018: 19 held at Chinmaya College, Tripunithura nd secured Second place in Sabre Jeam  Director of Physical Education Pro-Vice-Chancello                                                                                                                                                                                                                                                                                            | presenting               |                                                 |                          |
| Director of Physical Education  Pro-Vice-Chancello                                                                                                                                                                                                                                                                                                                                                                                              | 1 the Inter-Collegiate ( | nter-Zone) Hencing                              | ( <del>Men</del> /Women) |
| Director of Physical Education  Pro-Vice-Chancello                                                                                                                                                                                                                                                                                                                                                                                              | 0-10-10                  | Pollege S                                       | Tripunithus              |
| Director of Physical Education  Pro-Vice-Chancello                                                                                                                                                                                                                                                                                                                                                                                              | or the year              | neld atneld at                                  |                          |
| Director of Physical Education  Pro-Vice-Chancello                                                                                                                                                                                                                                                                                                                                                                                              | nd secured Second        | place in Sabre Team                             |                          |
| Director of Physical Education  Pro-Vice-Chancello                                                                                                                                                                                                                                                                                                                                                                                              | nu secureu               | । १४६१वा अनुतानरन्ता ॥।                         |                          |
| Director of Physical Education Pro-Vice-Chancello                                                                                                                                                                                                                                                                                                                                                                                               | erformance               |                                                 |                          |
| Director of Physical Education Pro-Vice-Chancello                                                                                                                                                                                                                                                                                                                                                                                               | Sepan Uni                |                                                 |                          |
| Director of Physical Education Pro-Vice-Chancello                                                                                                                                                                                                                                                                                                                                                                                               | Wa Him.                  |                                                 |                          |
| Director of Physical Education Pro-Vice-Chancello                                                                                                                                                                                                                                                                                                                                                                                               | 595 Sen 1 :              |                                                 |                          |
| Director of Physical Education Pro-Vice-Chancello                                                                                                                                                                                                                                                                                                                                                                                               | 15%                      |                                                 |                          |
| Director of Physical Education Pro-Vice-Chancello                                                                                                                                                                                                                                                                                                                                                                                               | 1 Spare                  |                                                 |                          |
| 11.2 MAR 2019                                                                                                                                                                                                                                                                                                                                                                                                                                   |                          | Director of Physical Education                  | Pro-Vice-Chancello       |
| 在 於 河 河 河 河 河 河 河 河 河 河 河 河 河 河 河 河 河 河                                                                                                                                                                                                                                                                                                                                                                                                         | 11.2 MAR 2019            |                                                 |                          |
|                                                                                                                                                                                                                                                                                                                                                                                                                                                 | 12 4 12                  | 25 th 1- 11 12 12 12 12 12 12 12 12 12 12 12 12 | · · · · · · · ·          |
|                                                                                                                                                                                                                                                                                                                                                                                                                                                 | Mary Control             | て がいいんがい だいがい                                   | ( )                      |