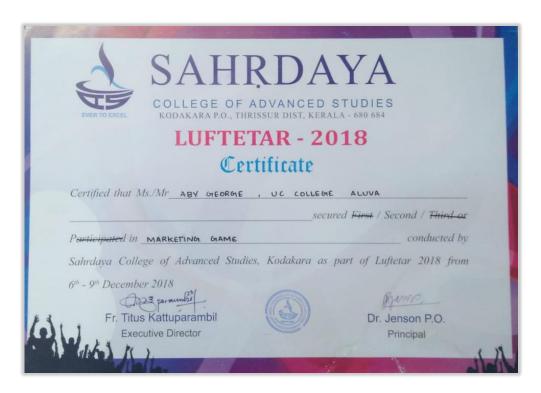

SSR 5<sup>th</sup> CYCLE 2023

Affiliated to Mahatma Gandhi University, Kottayam, India NAAC Re-Accredited with A Grade in 4<sup>th</sup> Cycle (CGPA 3.45) www.uccollege.edu.in

| 21. | . 07-02-2019 to 08-02-2019 MG University Inter-collegiate Netball Men/Women Championship |                                                                                                                                                      |  |
|-----|------------------------------------------------------------------------------------------|------------------------------------------------------------------------------------------------------------------------------------------------------|--|
| 22. | 23-02-2019 to 24-02-2019                                                                 | Kerala State Hockey Women Tournament                                                                                                                 |  |
| 23. | 27-02-2019 to 28-02-2019                                                                 | MG University Inter-collegiate Hockey Men/Women Championship                                                                                         |  |
| 24. | 03-03-2019                                                                               | MCA Department Sports Day                                                                                                                            |  |
| 25. | 12-03-2019                                                                               | MG University South Zone Inter-University Cricket Women Championship                                                                                 |  |
| 26. | 07-03-2019 to 08-03-2019                                                                 | MG University Inter-collegiate Base Ball Men/Women Championship                                                                                      |  |
| 27. | 09-03-2019 to 10-03-2019                                                                 | MG University Inter-collegiate Roller Sports Men/Women Championship                                                                                  |  |
| 28. | . 26-03-2019 to 28-03-2019 17 <sup>th</sup> Kerala State Senior Baseball Championship    |                                                                                                                                                      |  |
|     | Culturals 2018-19                                                                        |                                                                                                                                                      |  |
| 29. | . 30-07-2018 Inter-collegiate Fest- Paper Presentation                                   |                                                                                                                                                      |  |
| 30. | 10-12-2018 Zeingeist 2K18 2.0-                                                           |                                                                                                                                                      |  |
| 31. | 13-12-2018 Inter-collegiate Fest-Paper Presentation                                      |                                                                                                                                                      |  |
| 32. | . 06-12-2018 to 09-12-2018 Marketing Game-Luftetar 2018                                  |                                                                                                                                                      |  |
| 33. | 21-01-2019 To<br>23-01-2019                                                              | Paper Presentation-IUCAE                                                                                                                             |  |
| 34. | 21/01/2019 To<br>25/01/2019                                                              | College Arts Fest-LAHALA 2019 (Oppana, Kadhaprasangam, Thiruvathira etc)                                                                             |  |
| 35. | . 20-02-2019 ULF- UC Literature Fest                                                     |                                                                                                                                                      |  |
| 36. | . 21-02-2019 RANDOM WALKS- Intercollegiate Fest                                          |                                                                                                                                                      |  |
| 37. | 28-02-2019 To<br>04-03-2019                                                              | MG University Youth Festival-ALATHALAM 2019 (western group song, Western Vocal Solo, Kavitha Parayanam, Lalithaganam, Classical Music, Aksharaslokam |  |
| 38. | 15-02-2019 To<br>16-02-2019                                                              | Resonance 2k19                                                                                                                                       |  |