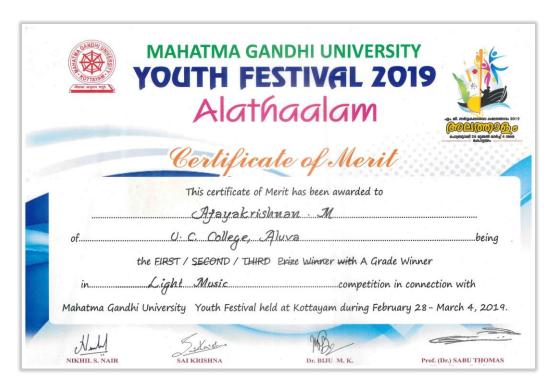

14 Devika Southook Keeran - I BSC PSY
15- Inchegia Dovanajan - PF BSC PSY
16 Divya. R \_ T BA Wala.

Thanking You

Yours furtiples

Ox Poncipal

SSR 5<sup>th</sup> CYCLE 2023

Affiliated to Mahatma Gandhi University, Kottayam, India NAAC Re-Accredited with A Grade in 4th Cycle (CGPA 3.45) www.uccollege.edu.in