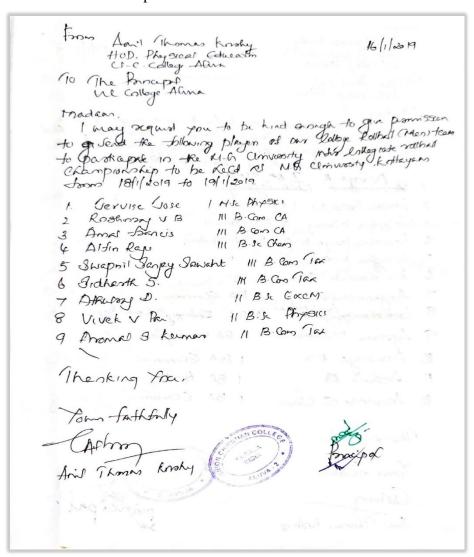

|



SSR 5<sup>th</sup> CYCLE 2023

Affiliated to Mahatma Gandhi University, Kottayam, India NAAC Re-Accredited with A Grade in 4<sup>th</sup> Cycle (*CGPA 3.45*) www.uccollege.edu.in

17. MG University Inter-Collegiate Roll-Ball (Men & Women) Championship, held at Mahatma Gandhi University, Kottayam from 18-01-2019 to 19-01-2019.

Number of students Participated:9





SSR 5<sup>th</sup> CYCLE 2023

Affiliated to Mahatma Gandhi University, Kottayam, India NAAC Re-Accredited with A Grade in 4th Cycle (CGPA 3.45) www.uccollege.edu.in

Number of students Participated:12

| From                                                                                                                                             |
|--------------------------------------------------------------------------------------------------------------------------------------------------|
| Anil Monas knowy 12/1/2019                                                                                                                       |
| HOD, Drysled Education