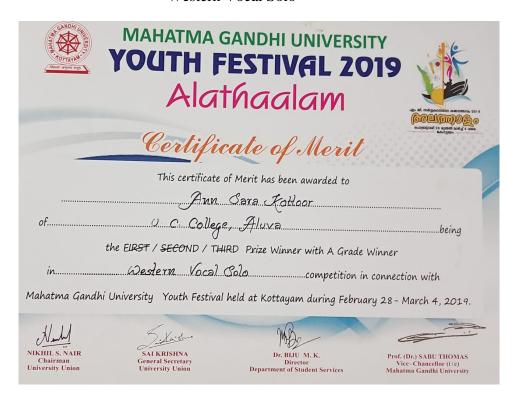

14 Devika Southook Keeran - I BSC PSY
15- Inchegia Dovanajan - PF BSC PSY
16 Divya. R \_ T BA Wala.

Thanking You

Yours furtiples

Ox Poncipal

SSR 5<sup>th</sup> CYCLE 2023

Affiliated to Mahatma Gandhi University, Kottayam, India NAAC Re-Accredited with A Grade in 4th Cycle (CGPA 3.45) www.uccollege.edu.in