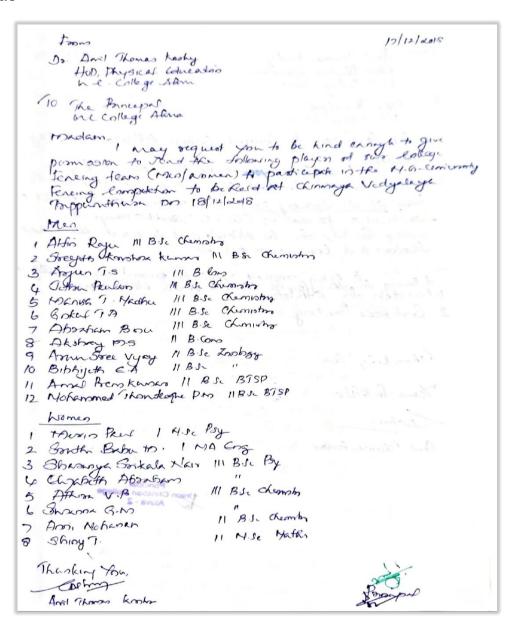

| Janga pul                    |
|                                                                    | 7 0 11.18 11.                |



SSR 5<sup>th</sup> CYCLE 2023

Affiliated to Mahatma Gandhi University, Kottayam, India NAAC Re-Accredited with A Grade in 4<sup>th</sup> Cycle (*CGPA 3.45*) www.uccollege.edu.in

14. IDBI Federal Life Insurance Spice Coast Marathon held on 11-11-2018







SSR 5<sup>th</sup> CYCLE 2023

Affiliated to Mahatma Gandhi University, Kottayam, India NAAC Re-Accredited with A Grade in 4<sup>th</sup> Cycle (*CGPA 3.45*) www.uccollege.edu.in

15. MG University Inter-Collegiate Fencing Men/Women Championship held at Chinmaya Vidyalaya, Tripunithura, on 18-12-2018.

Number of students Participated:

Men:12

Women:8





SSR 5<sup>th</sup> CYCLE 2023

Affiliated to Mahatma Gandhi University, Kottayam, India NAAC Re-Accredited with A Grade in 4th Cycle (CGPA 3.45) www.uccollege.edu.in

| And the second of the second o |
|-----------------------------------------------------------------------------------------------------------------------------------------------------------------------------------------------------------------------------------------------------------------------------------------------------------------------------------------------------------------------------------------------------------------------------------------------------------------------------------------------------------------------------------------------------------------------------------------------------------------