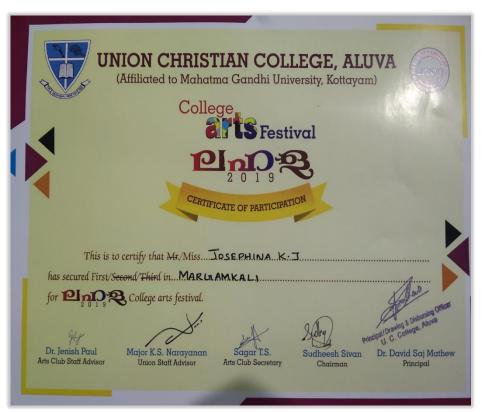

| SCHOOL OF PHYSICAL EDUCATION & SPORTS SCIENCES  No. 47  No. 2335  Certificate  wis is to certify that Shiny T:  presenting U. L. Lollege, Aluva participated  of the Inter-Collegiate (Inter-Zone) Fencing (New Women)  or the year 2018: 19 held at Chinmaya College, Tripunithusa  nd secured Second place in Sabre Team  externmence  Director of Physical Education Pro-Vice-Chancello                                                      |                          |                                                 |                          |
|-------------------------------------------------------------------------------------------------------------------------------------------------------------------------------------------------------------------------------------------------------------------------------------------------------------------------------------------------------------------------------------------------------------------------------------------------|--------------------------|-------------------------------------------------|--------------------------|
| SPORTS SCIENCES  Sok No. 47  No. 2335  Certificate  Wisis to certify that Shiny T  presenting U.L. Lollege, Aluva participated  1 the Inter-Collegiate (Inter-Zone) Fencing (Men/Women)  1 the year 2018 19 held at Chinmaya College, Tripunithusa  1 descured Second place in Sabre Team  1 ce: Kottayam  1 desce : Kottayam  1 desce : Kottayam  1 desce : Kottayam  1 desce : La MAR 2019  Director of Physical Education Pro-Vice-Chancello |                          |                                                 |                          |
| SPORTS SCIENCES  Sok No. 47  No. 2335  Certificate  Wisis to certify that Shiny T  presenting U.L. Lollege, Aluva participated  1 the Inter-Collegiate (Inter-Zone) Fencing (Men/Women)  1 the year 2018 19 held at Chinmaya College, Tripunithusa  1 descured Second place in Sabre Team  1 ce: Kottayam  1 desce : Kottayam  1 desce : Kottayam  1 desce : Kottayam  1 desce : La MAR 2019  Director of Physical Education Pro-Vice-Chancello | SCH                      | OOL OF PHYSICAL EDUCATI                         | ON                       |
| Shiny T:  presenting U. L. Lollege, Mluva participated  the Inter-Collegiate (Inter-Zone) Fencing (Men/Women)  or the year 2018: 19 held at Chinmaya Lollege, Tripunithusa  nd secured Second place in Sobre Team  Director of Physical Education Pro-Vice-Chancello                                                                                                                                                                            |                          |                                                 |                          |
| presenting U.L. Lollege, Aluva participated  the Inter-Collegiate (Inter-Zone) Fencing (Men/Women)  or the year 2018-19 held at Lhinmaya Lollege, Tripunithusa  mad secured Second place in Sabre Jeam  extermance  Director of Physical Education Pro-Vice-Chancello                                                                                                                                                                           |                          |                                                 |                          |
| presenting U.L. Lollege, Aluva participated  the Inter-Collegiate (Inter-Zone) Fencing (Men/Women)  or the year 2018-19 held at Lhinmaya Lollege, Tripunithusa  mad secured Second place in Sabre Jeam  extermance  Director of Physical Education Pro-Vice-Chancello                                                                                                                                                                           | ok No. 47                | Chartilianta                                    |                          |
| presenting U.L. Lollege, Aluva participated  the Inter-Collegiate (Inter-Zone) Fencing (Men/Women)  or the year 2018-19 held at Lhinmaya Lollege, Tripunithusa  mad secured Second place in Sabre Jeam  extermance  Director of Physical Education Pro-Vice-Chancello                                                                                                                                                                           |                          | Centificate                                     |                          |
| or the year 2018: 19 held at Chinmaya College, Tripunithura nd secured Second place in Sabre Jeam  Director of Physical Education Pro-Vice-Chancello                                                                                                                                                                                                                                                                                            | .No. 2333                |                                                 |                          |
| or the year 2018: 19 held at Chinmaya College, Tripunithura nd secured Second place in Sabre Jeam  Director of Physical Education Pro-Vice-Chancello                                                                                                                                                                                                                                                                                            |                          |                                                 |                          |
| or the year 2018: 19 held at Chinmaya College, Tripunithura nd secured Second place in Sabre Jeam  Director of Physical Education Pro-Vice-Chancello                                                                                                                                                                                                                                                                                            |                          | 16. 7                                           |                          |
| or the year 2018: 19 held at Chinmaya College, Tripunithura nd secured Second place in Sabre Jeam  Director of Physical Education Pro-Vice-Chancello                                                                                                                                                                                                                                                                                            | his is to certify that   | shiny I :                                       |                          |
| or the year 2018: 19 held at Chinmaya College, Tripunithura nd secured Second place in Sabre Jeam  Director of Physical Education Pro-Vice-Chancello                                                                                                                                                                                                                                                                                            | 21 8                     | Pollege Alina                                   | participated             |
| or the year 2018: 19 held at Chinmaya College, Tripunithura nd secured Second place in Sabre Jeam  Director of Physical Education Pro-Vice-Chancello                                                                                                                                                                                                                                                                                            | presenting               |                                                 |                          |
| Director of Physical Education  Pro-Vice-Chancello                                                                                                                                                                                                                                                                                                                                                                                              | 1 the Inter-Collegiate ( | nter-Zone) Hencing                              | ( <del>Men</del> /Women) |
| Director of Physical Education  Pro-Vice-Chancello                                                                                                                                                                                                                                                                                                                                                                                              | 0-10-10                  | Pollege S                                       | Tripunithus              |
| Director of Physical Education  Pro-Vice-Chancello                                                                                                                                                                                                                                                                                                                                                                                              | or the year              | neld atneld at                                  |                          |
| Director of Physical Education  Pro-Vice-Chancello                                                                                                                                                                                                                                                                                                                                                                                              | nd secured Second        | place in Sabre Team                             |                          |
| Director of Physical Education  Pro-Vice-Chancello                                                                                                                                                                                                                                                                                                                                                                                              | nu secureu               | । १४६१वा अनुतानरन्ता ॥।                         |                          |
| Director of Physical Education Pro-Vice-Chancello                                                                                                                                                                                                                                                                                                                                                                                               | erformance               |                                                 |                          |
| Director of Physical Education Pro-Vice-Chancello                                                                                                                                                                                                                                                                                                                                                                                               | Sepan Uni                |                                                 |                          |
| Director of Physical Education Pro-Vice-Chancello                                                                                                                                                                                                                                                                                                                                                                                               | Wa Him.                  |                                                 |                          |
| Director of Physical Education Pro-Vice-Chancello                                                                                                                                                                                                                                                                                                                                                                                               | 595 Sen 1 :              |                                                 |                          |
| Director of Physical Education Pro-Vice-Chancello                                                                                                                                                                                                                                                                                                                                                                                               | 15%                      |                                                 |                          |
| Director of Physical Education Pro-Vice-Chancello                                                                                                                                                                                                                                                                                                                                                                                               | 1 Spare                  |                                                 |                          |
| 11.2 MAR 2019                                                                                                                                                                                                                                                                                                                                                                                                                                   |                          | Director of Physical Education                  | Pro-Vice-Chancello       |
| 在 於 河 河 河 河 河 河 河 河 河 河 河 河 河 河 河 河 河 河                                                                                                                                                                                                                                                                                                                                                                                                         | 11.2 MAR 2019            |                                                 |                          |
|                                                                                                                                                                                                                                                                                                                                                                                                                                                 | 12 4 12                  | 25 th 1- 11 12 12 12 12 12 12 12 12 12 12 12 12 | · · · · · · · ·          |
|                                                                                                                                                                                                                                                                                                                                                                                                                                                 | Mary Control             | て がいいんがい だいがい                                   | ( )                      |