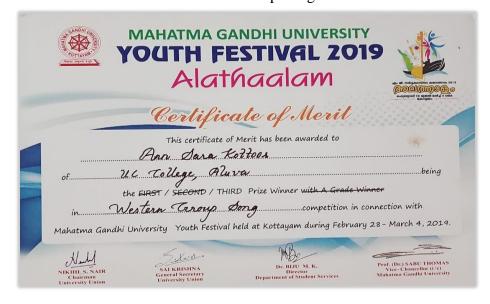

14 Devika Southook Keeran - I BSC PSY
15- Inchegia Dovanajan - PF BSC PSY
16 Divya. R \_ T BA Wala.

Thanking You

Yours furtiples

Ox Poncipal

SSR 5<sup>th</sup> CYCLE 2023

Affiliated to Mahatma Gandhi University, Kottayam, India NAAC Re-Accredited with A Grade in 4th Cycle (CGPA 3.45) www.uccollege.edu.in