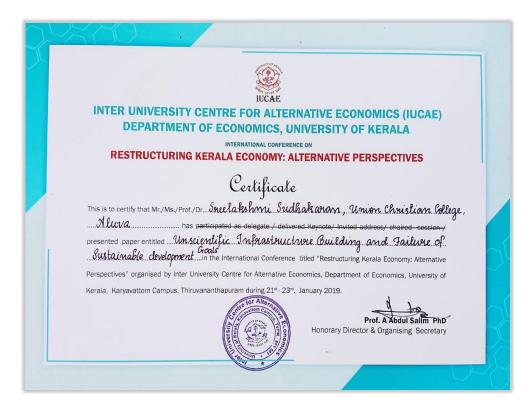

SSR 5<sup>th</sup> CYCLE 2023

Affiliated to Mahatma Gandhi University, Kottayam, India NAAC Re-Accredited with A Grade in 4<sup>th</sup> Cycle (CGPA 3.45) www.uccollege.edu.in

| 21. | . 07-02-2019 to 08-02-2019 MG University Inter-collegiate Netball Men/Women Championship |                                                                                                                                                      |  |
|-----|------------------------------------------------------------------------------------------|------------------------------------------------------------------------------------------------------------------------------------------------------|--|
| 22. | 23-02-2019 to 24-02-2019                                                                 | Kerala State Hockey Women Tournament                                                                                                                 |  |
| 23. | 27-02-2019 to 28-02-2019                                                                 | MG University Inter-collegiate Hockey Men/Women Championship                                                                                         |  |
| 24. | 03-03-2019                                                                               | MCA Department Sports Day                                                                                                                            |  |
| 25. | 12-03-2019                                                                               | MG University South Zone Inter-University Cricket Women Championship                                                                                 |  |
| 26. | 07-03-2019 to 08-03-2019                                                                 | MG University Inter-collegiate Base Ball Men/Women Championship                                                                                      |  |
| 27. | 09-03-2019 to 10-03-2019                                                                 | MG University Inter-collegiate Roller Sports Men/Women Championship                                                                                  |  |
| 28. | . 26-03-2019 to 28-03-2019 17 <sup>th</sup> Kerala State Senior Baseball Championship    |                                                                                                                                                      |  |
|     | Culturals 2018-19                                                                        |                                                                                                                                                      |  |
| 29. | . 30-07-2018 Inter-collegiate Fest- Paper Presentation                                   |                                                                                                                                                      |  |
| 30. | 10-12-2018 Zeingeist 2K18 2.0-                                                           |                                                                                                                                                      |  |
| 31. | 13-12-2018 Inter-collegiate Fest-Paper Presentation                                      |                                                                                                                                                      |  |
| 32. | . 06-12-2018 to 09-12-2018 Marketing Game-Luftetar 2018                                  |                                                                                                                                                      |  |
| 33. | 21-01-2019 To<br>23-01-2019                                                              | Paper Presentation-IUCAE                                                                                                                             |  |
| 34. | 21/01/2019 To<br>25/01/2019                                                              | College Arts Fest-LAHALA 2019 (Oppana, Kadhaprasangam, Thiruvathira etc)                                                                             |  |
| 35. | . 20-02-2019 ULF- UC Literature Fest                                                     |                                                                                                                                                      |  |
| 36. | . 21-02-2019 RANDOM WALKS- Intercollegiate Fest                                          |                                                                                                                                                      |  |
| 37. | 28-02-2019 To<br>04-03-2019                                                              | MG University Youth Festival-ALATHALAM 2019 (western group song, Western Vocal Solo, Kavitha Parayanam, Lalithaganam, Classical Music, Aksharaslokam |  |
| 38. | 15-02-2019 To<br>16-02-2019                                                              | Resonance 2k19                                                                                                                                       |  |