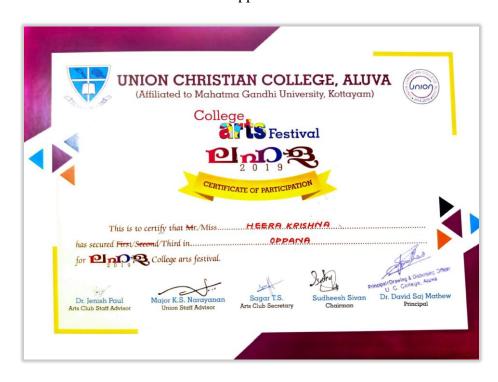

| SCHOOL OF PHYSICAL EDUCATION & SPORTS SCIENCES  No. 47  No. 2335  Certificate  wis is to certify that Shiny T:  presenting U. L. Lollege, Aluva participated  of the Inter-Collegiate (Inter-Zone) Fencing (New Women)  or the year 2018: 19 held at Chinmaya College, Tripunithusa  nd secured Second place in Sabre Team  externmence  Director of Physical Education Pro-Vice-Chancello                                                      |                          |                                                 |                          |
|-------------------------------------------------------------------------------------------------------------------------------------------------------------------------------------------------------------------------------------------------------------------------------------------------------------------------------------------------------------------------------------------------------------------------------------------------|--------------------------|-------------------------------------------------|--------------------------|
| SPORTS SCIENCES  Sok No. 47  No. 2335  Certificate  Wisis to certify that Shiny T  presenting U.L. Lollege, Aluva participated  1 the Inter-Collegiate (Inter-Zone) Fencing (Men/Women)  1 the year 2018 19 held at Chinmaya College, Tripunithusa  1 descured Second place in Sabre Team  1 ce: Kottayam  1 desce : Kottayam  1 desce : Kottayam  1 desce : Kottayam  1 desce : La MAR 2019  Director of Physical Education Pro-Vice-Chancello |                          |                                                 |                          |
| SPORTS SCIENCES  Sok No. 47  No. 2335  Certificate  Wisis to certify that Shiny T  presenting U.L. Lollege, Aluva participated  1 the Inter-Collegiate (Inter-Zone) Fencing (Men/Women)  1 the year 2018 19 held at Chinmaya College, Tripunithusa  1 descured Second place in Sabre Team  1 ce: Kottayam  1 desce : Kottayam  1 desce : Kottayam  1 desce : Kottayam  1 desce : La MAR 2019  Director of Physical Education Pro-Vice-Chancello | SCH                      | OOL OF PHYSICAL EDUCATI                         | ON                       |
| Shiny T:  presenting U. L. Lollege, Mluva participated  the Inter-Collegiate (Inter-Zone) Fencing (Men/Women)  or the year 2018: 19 held at Chinmaya Lollege, Tripunithusa  nd secured Second place in Sobre Team  Director of Physical Education Pro-Vice-Chancello                                                                                                                                                                            |                          |                                                 |                          |
| presenting U.L. Lollege, Aluva participated  the Inter-Collegiate (Inter-Zone) Fencing (Men/Women)  or the year 2018-19 held at Lhinmaya Lollege, Tripunithusa  mad secured Second place in Sabre Jeam  extermance  Director of Physical Education Pro-Vice-Chancello                                                                                                                                                                           |                          |                                                 |                          |
| presenting U.L. Lollege, Aluva participated  the Inter-Collegiate (Inter-Zone) Fencing (Men/Women)  or the year 2018-19 held at Lhinmaya Lollege, Tripunithusa  mad secured Second place in Sabre Jeam  extermance  Director of Physical Education Pro-Vice-Chancello                                                                                                                                                                           | ok No. 47                | Chartilianta                                    |                          |
| presenting U.L. Lollege, Aluva participated  the Inter-Collegiate (Inter-Zone) Fencing (Men/Women)  or the year 2018-19 held at Lhinmaya Lollege, Tripunithusa  mad secured Second place in Sabre Jeam  extermance  Director of Physical Education Pro-Vice-Chancello                                                                                                                                                                           |                          | Centificate                                     |                          |
| or the year 2018: 19 held at Chinmaya College, Tripunithura nd secured Second place in Sabre Jeam  Director of Physical Education Pro-Vice-Chancello                                                                                                                                                                                                                                                                                            | .No. 2333                |                                                 |                          |
| or the year 2018: 19 held at Chinmaya College, Tripunithura nd secured Second place in Sabre Jeam  Director of Physical Education Pro-Vice-Chancello                                                                                                                                                                                                                                                                                            |                          |                                                 |                          |
| or the year 2018: 19 held at Chinmaya College, Tripunithura nd secured Second place in Sabre Jeam  Director of Physical Education Pro-Vice-Chancello                                                                                                                                                                                                                                                                                            |                          | 16. 7                                           |                          |
| or the year 2018: 19 held at Chinmaya College, Tripunithura nd secured Second place in Sabre Jeam  Director of Physical Education Pro-Vice-Chancello                                                                                                                                                                                                                                                                                            | his is to certify that   | shiny I :                                       |                          |
| or the year 2018: 19 held at Chinmaya College, Tripunithura nd secured Second place in Sabre Jeam  Director of Physical Education Pro-Vice-Chancello                                                                                                                                                                                                                                                                                            | 21 8                     | Pollege Alina                                   | participated             |
| or the year 2018: 19 held at Chinmaya College, Tripunithura nd secured Second place in Sabre Jeam  Director of Physical Education Pro-Vice-Chancello                                                                                                                                                                                                                                                                                            | presenting               |                                                 |                          |
| Director of Physical Education  Pro-Vice-Chancello                                                                                                                                                                                                                                                                                                                                                                                              | 1 the Inter-Collegiate ( | nter-Zone) Hencing                              | ( <del>Men</del> /Women) |
| Director of Physical Education  Pro-Vice-Chancello                                                                                                                                                                                                                                                                                                                                                                                              | 0-10-10                  | Pollege S                                       | Tripunithus              |
| Director of Physical Education  Pro-Vice-Chancello                                                                                                                                                                                                                                                                                                                                                                                              | or the year              | neld atneld at                                  |                          |
| Director of Physical Education  Pro-Vice-Chancello                                                                                                                                                                                                                                                                                                                                                                                              | nd secured Second        | place in Sabre Team                             |                          |
| Director of Physical Education  Pro-Vice-Chancello                                                                                                                                                                                                                                                                                                                                                                                              | nu secureu               | । १४६१वा अनुतानरन्ता ॥।                         |                          |
| Director of Physical Education Pro-Vice-Chancello                                                                                                                                                                                                                                                                                                                                                                                               | erformance               |                                                 |                          |
| Director of Physical Education Pro-Vice-Chancello                                                                                                                                                                                                                                                                                                                                                                                               | Sepan Uni                |                                                 |                          |
| Director of Physical Education Pro-Vice-Chancello                                                                                                                                                                                                                                                                                                                                                                                               | Wa Him.                  |                                                 |                          |
| Director of Physical Education Pro-Vice-Chancello                                                                                                                                                                                                                                                                                                                                                                                               | 595 Sen 1 :              |                                                 |                          |
| Director of Physical Education Pro-Vice-Chancello                                                                                                                                                                                                                                                                                                                                                                                               | 15%                      |                                                 |                          |
| Director of Physical Education Pro-Vice-Chancello                                                                                                                                                                                                                                                                                                                                                                                               | 1 Spare                  |                                                 |                          |
| 11.2 MAR 2019                                                                                                                                                                                                                                                                                                                                                                                                                                   |                          | Director of Physical Education                  | Pro-Vice-Chancello       |
| 在 於 河 河 河 河 河 河 河 河 河 河 河 河 河 河 河 河 河 河                                                                                                                                                                                                                                                                                                                                                                                                         | 11.2 MAR 2019            |                                                 |                          |
|                                                                                                                                                                                                                                                                                                                                                                                                                                                 | 12 4 12                  | 25 th 1- 11 12 12 12 12 12 12 12 12 12 12 12 12 | · · · · · · · ·          |
|                                                                                                                                                                                                                                                                                                                                                                                                                                                 | Mary Control             | て がいいんがい だいがい                                   | ( )                      |