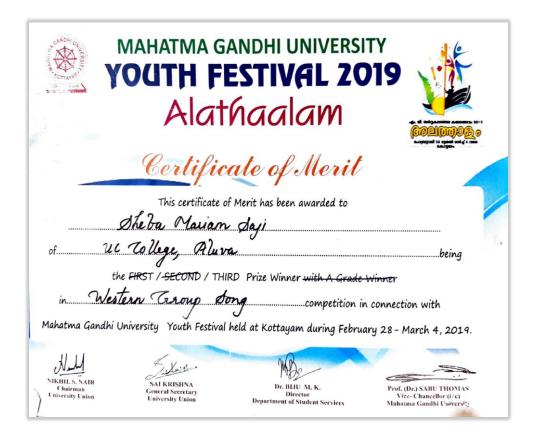

14 Devika Southook Keeran - I BSC PSY
15- Inchegia Dovanajan - PF BSC PSY
16 Divya. R \_ T BA Wala.

Thanking You

Yours furtiples

Ox Poncipal

SSR 5<sup>th</sup> CYCLE 2023

Affiliated to Mahatma Gandhi University, Kottayam, India NAAC Re-Accredited with A Grade in 4th Cycle (CGPA 3.45) www.uccollege.edu.in