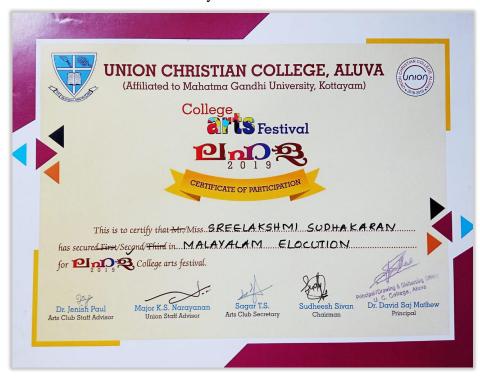

SSR 5<sup>th</sup> CYCLE 2023

Affiliated to Mahatma Gandhi University, Kottayam, India NAAC Re-Accredited with A Grade in 4<sup>th</sup> Cycle (CGPA 3.45) www.uccollege.edu.in

| 21. | . 07-02-2019 to 08-02-2019 MG University Inter-collegiate Netball Men/Women Championship |                                                                                                                                                      |  |
|-----|------------------------------------------------------------------------------------------|------------------------------------------------------------------------------------------------------------------------------------------------------|--|
| 22. | 23-02-2019 to 24-02-2019                                                                 | Kerala State Hockey Women Tournament                                                                                                                 |  |
| 23. | 27-02-2019 to 28-02-2019                                                                 | MG University Inter-collegiate Hockey Men/Women Championship                                                                                         |  |
| 24. | 03-03-2019                                                                               | MCA Department Sports Day                                                                                                                            |  |
| 25. | 12-03-2019                                                                               | MG University South Zone Inter-University Cricket Women Championship                                                                                 |  |
| 26. | 07-03-2019 to 08-03-2019                                                                 | MG University Inter-collegiate Base Ball Men/Women Championship                                                                                      |  |
| 27. | 09-03-2019 to 10-03-2019                                                                 | MG University Inter-collegiate Roller Sports Men/Women Championship                                                                                  |  |
| 28. | . 26-03-2019 to 28-03-2019 17 <sup>th</sup> Kerala State Senior Baseball Championship    |                                                                                                                                                      |  |
|     | Culturals 2018-19                                                                        |                                                                                                                                                      |  |
| 29. | . 30-07-2018 Inter-collegiate Fest- Paper Presentation                                   |                                                                                                                                                      |  |
| 30. | 10-12-2018 Zeingeist 2K18 2.0-                                                           |                                                                                                                                                      |  |
| 31. | 13-12-2018 Inter-collegiate Fest-Paper Presentation                                      |                                                                                                                                                      |  |
| 32. | . 06-12-2018 to 09-12-2018 Marketing Game-Luftetar 2018                                  |                                                                                                                                                      |  |
| 33. | 21-01-2019 To<br>23-01-2019                                                              | Paper Presentation-IUCAE                                                                                                                             |  |
| 34. | 21/01/2019 To<br>25/01/2019                                                              | College Arts Fest-LAHALA 2019 (Oppana, Kadhaprasangam, Thiruvathira etc)                                                                             |  |
| 35. | . 20-02-2019 ULF- UC Literature Fest                                                     |                                                                                                                                                      |  |
| 36. | . 21-02-2019 RANDOM WALKS- Intercollegiate Fest                                          |                                                                                                                                                      |  |
| 37. | 28-02-2019 To<br>04-03-2019                                                              | MG University Youth Festival-ALATHALAM 2019 (western group song, Western Vocal Solo, Kavitha Parayanam, Lalithaganam, Classical Music, Aksharaslokam |  |
| 38. | 15-02-2019 To<br>16-02-2019                                                              | Resonance 2k19                                                                                                                                       |  |