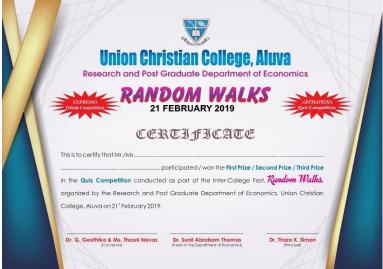

Number of students Participated:16

trone Dr. Bindu 7 Assistant Professor UC college The Painapal UC College Aleva. Madam. I may request you to be kind enough to give purmerion to brind the following players form a homen curtet learn to pullapate in the rely U women exicket champuship Scheduled to be held at our College on 12th, 13 by 14th January 2019. 1. Darsema Mohamom - I BA Eco 2. Anjene. N. R \_ TI Br Eco 3. Maneosha-C. k \_ To BCom Joshine . P. 7 - II BA Eco. Elzabelle Abbreham - TU BSC Psy Sowrabbye. P - T BA Eco Sayogyaks - IBA Eng Aleena Smenchen - I BA Eco Sandra Suren - I B com (M.I) Apama. K. E - 2 BA 600 10 Ans a sanil Ans a sanil - IBA Ew. Lakeshmiprigg. A - I BSC 200 11 . Anjel Marga Varghere - Ir BAECO'