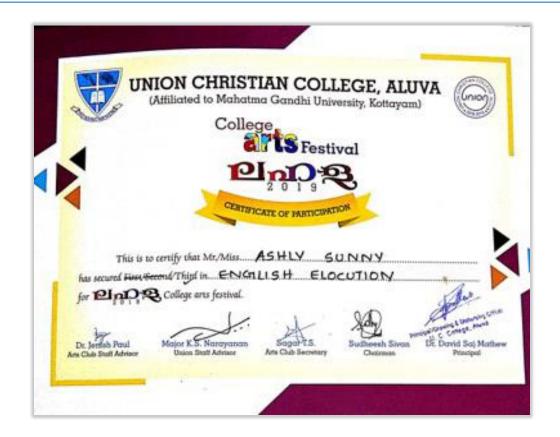

| SCHOOL OF PHYSICAL EDUCATION & SPORTS SCIENCES  No. 47  No. 2335  Certificate  wis is to certify that Shiny T:  presenting U. L. Lollege, Aluva participated  of the Inter-Collegiate (Inter-Zone) Fencing (New Women)  or the year 2018: 19 held at Chinmaya College, Tripunithusa  nd secured Second place in Sabre Team  externmence  Director of Physical Education Pro-Vice-Chancello                                                      |                          |                                                 |                          |
|-------------------------------------------------------------------------------------------------------------------------------------------------------------------------------------------------------------------------------------------------------------------------------------------------------------------------------------------------------------------------------------------------------------------------------------------------|--------------------------|-------------------------------------------------|--------------------------|
| SPORTS SCIENCES  Sok No. 47  No. 2335  Certificate  Wisis to certify that Shiny T  presenting U.L. Lollege, Aluva participated  1 the Inter-Collegiate (Inter-Zone) Fencing (Men/Women)  1 the year 2018 19 held at Chinmaya College, Tripunithusa  1 descured Second place in Sabre Team  1 ce: Kottayam  1 desce : Kottayam  1 desce : Kottayam  1 desce : Kottayam  1 desce : La MAR 2019  Director of Physical Education Pro-Vice-Chancello |                          |                                                 |                          |
| SPORTS SCIENCES  Sok No. 47  No. 2335  Certificate  Wisis to certify that Shiny T  presenting U.L. Lollege, Aluva participated  1 the Inter-Collegiate (Inter-Zone) Fencing (Men/Women)  1 the year 2018 19 held at Chinmaya College, Tripunithusa  1 descured Second place in Sabre Team  1 ce: Kottayam  1 desce : Kottayam  1 desce : Kottayam  1 desce : Kottayam  1 desce : La MAR 2019  Director of Physical Education Pro-Vice-Chancello | SCH                      | OOL OF PHYSICAL EDUCATI                         | ON                       |
| Shiny T:  presenting U. L. Lollege, Mluva participated  the Inter-Collegiate (Inter-Zone) Fencing (Men/Women)  or the year 2018: 19 held at Chinmaya Lollege, Tripunithusa  nd secured Second place in Sobre Team  Director of Physical Education Pro-Vice-Chancello                                                                                                                                                                            |                          |                                                 |                          |
| presenting U.L. Lollege, Aluva participated  the Inter-Collegiate (Inter-Zone) Fencing (Men/Women)  or the year 2018-19 held at Lhinmaya Lollege, Tripunithusa  mad secured Second place in Sabre Jeam  extermance  Director of Physical Education Pro-Vice-Chancello                                                                                                                                                                           |                          |                                                 |                          |
| presenting U.L. Lollege, Aluva participated  the Inter-Collegiate (Inter-Zone) Fencing (Men/Women)  or the year 2018-19 held at Lhinmaya Lollege, Tripunithusa  mad secured Second place in Sabre Jeam  extermance  Director of Physical Education Pro-Vice-Chancello                                                                                                                                                                           | ok No. 47                | Chartilianta                                    |                          |
| presenting U.L. Lollege, Aluva participated  the Inter-Collegiate (Inter-Zone) Fencing (Men/Women)  or the year 2018-19 held at Lhinmaya Lollege, Tripunithusa  mad secured Second place in Sabre Jeam  extermance  Director of Physical Education Pro-Vice-Chancello                                                                                                                                                                           |                          | Centificate                                     |                          |
| or the year 2018: 19 held at Chinmaya College, Tripunithura nd secured Second place in Sabre Jeam  Director of Physical Education Pro-Vice-Chancello                                                                                                                                                                                                                                                                                            | .No. 2333                |                                                 |                          |
| or the year 2018: 19 held at Chinmaya College, Tripunithura nd secured Second place in Sabre Jeam  Director of Physical Education Pro-Vice-Chancello                                                                                                                                                                                                                                                                                            |                          |                                                 |                          |
| or the year 2018: 19 held at Chinmaya College, Tripunithura nd secured Second place in Sabre Jeam  Director of Physical Education Pro-Vice-Chancello                                                                                                                                                                                                                                                                                            |                          | 16. 7                                           |                          |
| or the year 2018: 19 held at Chinmaya College, Tripunithura nd secured Second place in Sabre Jeam  Director of Physical Education Pro-Vice-Chancello                                                                                                                                                                                                                                                                                            | his is to certify that   | shiny I :                                       |                          |
| or the year 2018: 19 held at Chinmaya College, Tripunithura nd secured Second place in Sabre Jeam  Director of Physical Education Pro-Vice-Chancello                                                                                                                                                                                                                                                                                            | 21 8                     | Pollege Alina                                   | participated             |
| or the year 2018: 19 held at Chinmaya College, Tripunithura nd secured Second place in Sabre Jeam  Director of Physical Education Pro-Vice-Chancello                                                                                                                                                                                                                                                                                            | presenting               |                                                 |                          |
| Director of Physical Education  Pro-Vice-Chancello                                                                                                                                                                                                                                                                                                                                                                                              | 1 the Inter-Collegiate ( | nter-Zone) Hencing                              | ( <del>Men</del> /Women) |
| Director of Physical Education  Pro-Vice-Chancello                                                                                                                                                                                                                                                                                                                                                                                              | 0-10-10                  | Pollege S                                       | Tripunithus              |
| Director of Physical Education  Pro-Vice-Chancello                                                                                                                                                                                                                                                                                                                                                                                              | or the year              | neld atneld at                                  |                          |
| Director of Physical Education  Pro-Vice-Chancello                                                                                                                                                                                                                                                                                                                                                                                              | nd secured Second        | place in Sabre Team                             |                          |
| Director of Physical Education  Pro-Vice-Chancello                                                                                                                                                                                                                                                                                                                                                                                              | nu secureu               | । १४६१वा अनुतानरन्ता ॥।                         |                          |
| Director of Physical Education Pro-Vice-Chancello                                                                                                                                                                                                                                                                                                                                                                                               | erformance               |                                                 |                          |
| Director of Physical Education Pro-Vice-Chancello                                                                                                                                                                                                                                                                                                                                                                                               | Sepan Uni                |                                                 |                          |
| Director of Physical Education Pro-Vice-Chancello                                                                                                                                                                                                                                                                                                                                                                                               | Wa Him.                  |                                                 |                          |
| Director of Physical Education Pro-Vice-Chancello                                                                                                                                                                                                                                                                                                                                                                                               | 595 Sen 1 :              |                                                 |                          |
| Director of Physical Education Pro-Vice-Chancello                                                                                                                                                                                                                                                                                                                                                                                               | 15%                      |                                                 |                          |
| Director of Physical Education Pro-Vice-Chancello                                                                                                                                                                                                                                                                                                                                                                                               | 1 Spare                  |                                                 |                          |
| 11.2 MAR 2019                                                                                                                                                                                                                                                                                                                                                                                                                                   |                          | Director of Physical Education                  | Pro-Vice-Chancello       |
| 在 於 河 河 河 河 河 河 河 河 河 河 河 河 河 河 河 河 河 河                                                                                                                                                                                                                                                                                                                                                                                                         | 11.2 MAR 2019            |                                                 |                          |
|                                                                                                                                                                                                                                                                                                                                                                                                                                                 | 12 4 12                  | 25 th 1- 11 12 12 12 12 12 12 12 12 12 12 12 12 | · · · · · · · ·          |
|                                                                                                                                                                                                                                                                                                                                                                                                                                                 | Mary Control             | て がいいんがい だいがい                                   | ( )                      |