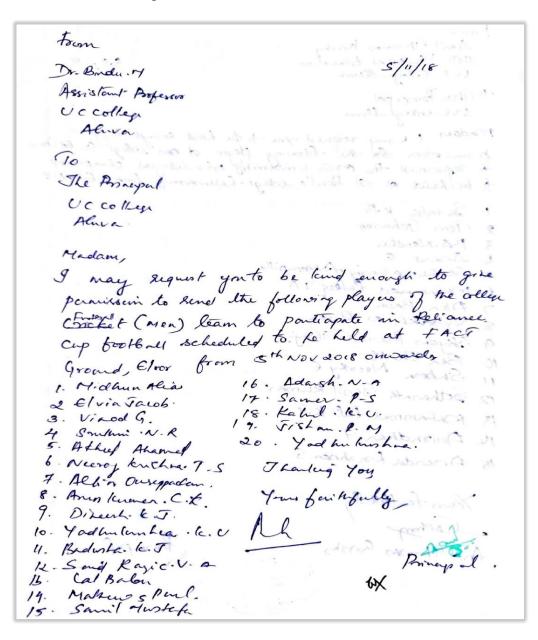

|



SSR 5<sup>th</sup> CYCLE 2023

Affiliated to Mahatma Gandhi University, Kottayam, India NAAC Re-Accredited with A Grade in 4<sup>th</sup> Cycle (*CGPA 3.45*) www.uccollege.edu.in

12. Reliance Cup Football Men Championship held at FACT ground Eloor, on 05-11-2018.

Number of students Participated: 20





SSR 5<sup>th</sup> CYCLE 2023

Affiliated to Mahatma Gandhi University, Kottayam, India NAAC Re-Accredited with A Grade in 4<sup>th</sup> Cycle (*CGPA 3.45*) www.uccollege.edu.in

13. MG University Inter-Collegiate Cricket Men Championship held at St. Paul's College, Kalamassery, on 06-11-2018.

Number of students Participated: 15

| Long                                                               |                              |
|--------------------------------------------------------------------|------------------------------|
| April Thomas knowy                                                 | • • • • • •                  |
| HED Physical Education                                             | 5.11.2018                    |
| HeD. Physical Education<br>U.C. College Hann