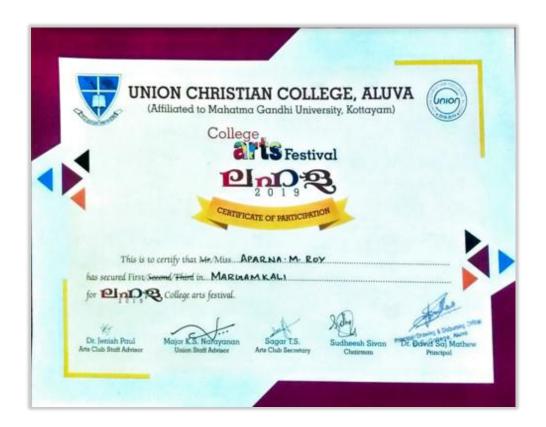

| SCHOOL OF PHYSICAL EDUCATION & SPORTS SCIENCES  No. 47  No. 2335  Certificate  wis is to certify that Shiny T:  presenting U. L. Lollege, Aluva participated  of the Inter-Collegiate (Inter-Zone) Fencing (New Women)  or the year 2018: 19 held at Chinmaya College, Tripunithusa  nd secured Second place in Sabre Team  externmence  Director of Physical Education Pro-Vice-Chancello                                                      |                          |                                                 |                          |
|-------------------------------------------------------------------------------------------------------------------------------------------------------------------------------------------------------------------------------------------------------------------------------------------------------------------------------------------------------------------------------------------------------------------------------------------------|--------------------------|-------------------------------------------------|--------------------------|
| SPORTS SCIENCES  Sok No. 47  No. 2335  Certificate  Wisis to certify that Shiny T  presenting U.L. Lollege, Aluva participated  1 the Inter-Collegiate (Inter-Zone) Fencing (Men/Women)  1 the year 2018 19 held at Chinmaya College, Tripunithusa  1 descured Second place in Sabre Team  1 ce: Kottayam  1 desce : Kottayam  1 desce : Kottayam  1 desce : Kottayam  1 desce : La MAR 2019  Director of Physical Education Pro-Vice-Chancello |                          |                                                 |                          |
| SPORTS SCIENCES  Sok No. 47  No. 2335  Certificate  Wisis to certify that Shiny T  presenting U.L. Lollege, Aluva participated  1 the Inter-Collegiate (Inter-Zone) Fencing (Men/Women)  1 the year 2018 19 held at Chinmaya College, Tripunithusa  1 descured Second place in Sabre Team  1 ce: Kottayam  1 desce : Kottayam  1 desce : Kottayam  1 desce : Kottayam  1 desce : La MAR 2019  Director of Physical Education Pro-Vice-Chancello | SCH                      | OOL OF PHYSICAL EDUCATI                         | ON                       |
| Shiny T:  presenting U. L. Lollege, Mluva participated  the Inter-Collegiate (Inter-Zone) Fencing (Men/Women)  or the year 2018: 19 held at Chinmaya Lollege, Tripunithusa  nd secured Second place in Sobre Team  Director of Physical Education Pro-Vice-Chancello                                                                                                                                                                            |                          |                                                 |                          |
| presenting U.L. Lollege, Aluva participated  the Inter-Collegiate (Inter-Zone) Fencing (Men/Women)  or the year 2018-19 held at Lhinmaya Lollege, Tripunithusa  mad secured Second place in Sabre Jeam  extermance  Director of Physical Education Pro-Vice-Chancello                                                                                                                                                                           |                          |                                                 |                          |
| presenting U.L. Lollege, Aluva participated  the Inter-Collegiate (Inter-Zone) Fencing (Men/Women)  or the year 2018-19 held at Lhinmaya Lollege, Tripunithusa  mad secured Second place in Sabre Jeam  extermance  Director of Physical Education Pro-Vice-Chancello                                                                                                                                                                           | ok No. 47                | Chartilianta                                    |                          |
| presenting U.L. Lollege, Aluva participated  the Inter-Collegiate (Inter-Zone) Fencing (Men/Women)  or the year 2018-19 held at Lhinmaya Lollege, Tripunithusa  mad secured Second place in Sabre Jeam  extermance  Director of Physical Education Pro-Vice-Chancello                                                                                                                                                                           |                          | Centificate                                     |                          |
| or the year 2018: 19 held at Chinmaya College, Tripunithura nd secured Second place in Sabre Jeam  Director of Physical Education Pro-Vice-Chancello                                                                                                                                                                                                                                                                                            | .No. 2333                |                                                 |                          |
| or the year 2018: 19 held at Chinmaya College, Tripunithura nd secured Second place in Sabre Jeam  Director of Physical Education Pro-Vice-Chancello                                                                                                                                                                                                                                                                                            |                          |                                                 |                          |
| or the year 2018: 19 held at Chinmaya College, Tripunithura nd secured Second place in Sabre Jeam  Director of Physical Education Pro-Vice-Chancello                                                                                                                                                                                                                                                                                            |                          | 16. 7                                           |                          |
| or the year 2018: 19 held at Chinmaya College, Tripunithura nd secured Second place in Sabre Jeam  Director of Physical Education Pro-Vice-Chancello                                                                                                                                                                                                                                                                                            | his is to certify that   | shiny I :                                       |                          |
| or the year 2018: 19 held at Chinmaya College, Tripunithura nd secured Second place in Sabre Jeam  Director of Physical Education Pro-Vice-Chancello                                                                                                                                                                                                                                                                                            | 21 8                     | Pollege Alina                                   | participated             |
| or the year 2018: 19 held at Chinmaya College, Tripunithura nd secured Second place in Sabre Jeam  Director of Physical Education Pro-Vice-Chancello                                                                                                                                                                                                                                                                                            | presenting               |                                                 |                          |
| Director of Physical Education  Pro-Vice-Chancello                                                                                                                                                                                                                                                                                                                                                                                              | 1 the Inter-Collegiate ( | nter-Zone) Hencing                              | ( <del>Men</del> /Women) |
| Director of Physical Education  Pro-Vice-Chancello                                                                                                                                                                                                                                                                                                                                                                                              | 0-10-10                  | Pollege S                                       | Tripunithus              |
| Director of Physical Education  Pro-Vice-Chancello                                                                                                                                                                                                                                                                                                                                                                                              | or the year              | neld atneld at                                  |                          |
| Director of Physical Education  Pro-Vice-Chancello                                                                                                                                                                                                                                                                                                                                                                                              | nd secured Second        | place in Sabre Team                             |                          |
| Director of Physical Education  Pro-Vice-Chancello                                                                                                                                                                                                                                                                                                                                                                                              | nu secureu               | । १४६१वा अनुतानरन्ता ॥।                         |                          |
| Director of Physical Education Pro-Vice-Chancello                                                                                                                                                                                                                                                                                                                                                                                               | erformance               |                                                 |                          |
| Director of Physical Education Pro-Vice-Chancello                                                                                                                                                                                                                                                                                                                                                                                               | Sepan Uni                |                                                 |                          |
| Director of Physical Education Pro-Vice-Chancello                                                                                                                                                                                                                                                                                                                                                                                               | Wa Him.                  |                                                 |                          |
| Director of Physical Education Pro-Vice-Chancello                                                                                                                                                                                                                                                                                                                                                                                               | 595 Sen 1 :              |                                                 |                          |
| Director of Physical Education Pro-Vice-Chancello                                                                                                                                                                                                                                                                                                                                                                                               | 15%                      |                                                 |                          |
| Director of Physical Education Pro-Vice-Chancello                                                                                                                                                                                                                                                                                                                                                                                               | 1 Spare                  |                                                 |                          |
| 11.2 MAR 2019                                                                                                                                                                                                                                                                                                                                                                                                                                   |                          | Director of Physical Education                  | Pro-Vice-Chancello       |
| 在 於 河 河 河 河 河 河 河 河 河 河 河 河 河 河 河 河 河 河                                                                                                                                                                                                                                                                                                                                                                                                         | 11.2 MAR 2019            |                                                 |                          |
|                                                                                                                                                                                                                                                                                                                                                                                                                                                 | 12 4 12                  | 25 th 1- 11 12 12 12 12 12 12 12 12 12 12 12 12 | · · · · · · · ·          |
|                                                                                                                                                                                                                                                                                                                                                                                                                                                 | Mary Control             | て がいいんがい だいがい                                   | ( )                      |