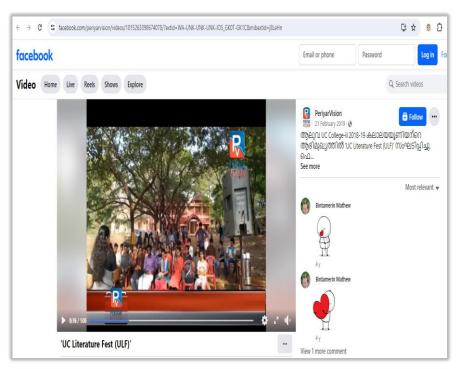

SSR 5<sup>th</sup> CYCLE 2023

Affiliated to Mahatma Gandhi University, Kottayam, India NAAC Re-Accredited with A Grade in 4<sup>th</sup> Cycle (*CGPA 3.45*) www.uccollege.edu.in

16. MG University Inter-Collegiate Cricket Women Championship held at Union Christian College, Aluva from 12-01-2019 to 14-01-2019.