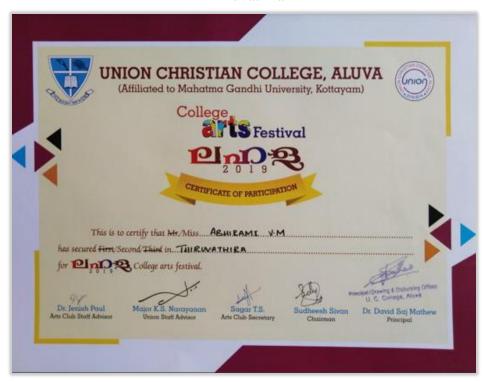

| SCHOOL OF PHYSICAL EDUCATION & SPORTS SCIENCES  No. 47  No. 2335  Certificate  wis is to certify that Shiny T:  presenting U. L. Lollege, Aluva participated  of the Inter-Collegiate (Inter-Zone) Fencing (New Women)  or the year 2018: 19 held at Chinmaya College, Tripunithusa  nd secured Second place in Sabre Team  externmence  Director of Physical Education Pro-Vice-Chancello                                                      |                          |                                                 |                          |
|-------------------------------------------------------------------------------------------------------------------------------------------------------------------------------------------------------------------------------------------------------------------------------------------------------------------------------------------------------------------------------------------------------------------------------------------------|--------------------------|-------------------------------------------------|--------------------------|
| SPORTS SCIENCES  Sok No. 47  No. 2335  Certificate  Wisis to certify that Shiny T  presenting U.L. Lollege, Aluva participated  1 the Inter-Collegiate (Inter-Zone) Fencing (Men/Women)  1 the year 2018 19 held at Chinmaya College, Tripunithusa  1 descured Second place in Sabre Team  1 ce: Kottayam  1 desce : Kottayam  1 desce : Kottayam  1 desce : Kottayam  1 desce : La MAR 2019  Director of Physical Education Pro-Vice-Chancello |                          |                                                 |                          |
| SPORTS SCIENCES  Sok No. 47  No. 2335  Certificate  Wisis to certify that Shiny T  presenting U.L. Lollege, Aluva participated  1 the Inter-Collegiate (Inter-Zone) Fencing (Men/Women)  1 the year 2018 19 held at Chinmaya College, Tripunithusa  1 descured Second place in Sabre Team  1 ce: Kottayam  1 desce : Kottayam  1 desce : Kottayam  1 desce : Kottayam  1 desce : La MAR 2019  Director of Physical Education Pro-Vice-Chancello | SCH                      | OOL OF PHYSICAL EDUCATI                         | ON                       |
| Shiny T:  presenting U. L. Lollege, Mluva participated  the Inter-Collegiate (Inter-Zone) Fencing (Men/Women)  or the year 2018: 19 held at Chinmaya Lollege, Tripunithusa  nd secured Second place in Sobre Team  Director of Physical Education Pro-Vice-Chancello                                                                                                                                                                            |                          |                                                 |                          |
| presenting U.L. Lollege, Aluva participated  the Inter-Collegiate (Inter-Zone) Fencing (Men/Women)  or the year 2018-19 held at Lhinmaya Lollege, Tripunithusa  mad secured Second place in Sabre Jeam  extermance  Director of Physical Education Pro-Vice-Chancello                                                                                                                                                                           |                          |                                                 |                          |
| presenting U.L. Lollege, Aluva participated  the Inter-Collegiate (Inter-Zone) Fencing (Men/Women)  or the year 2018-19 held at Lhinmaya Lollege, Tripunithusa  mad secured Second place in Sabre Jeam  extermance  Director of Physical Education Pro-Vice-Chancello                                                                                                                                                                           | ok No. 47                | Chartilianta                                    |                          |
| presenting U.L. Lollege, Aluva participated  the Inter-Collegiate (Inter-Zone) Fencing (Men/Women)  or the year 2018-19 held at Lhinmaya Lollege, Tripunithusa  mad secured Second place in Sabre Jeam  extermance  Director of Physical Education Pro-Vice-Chancello                                                                                                                                                                           |                          | Centificate                                     |                          |
| or the year 2018: 19 held at Chinmaya College, Tripunithura nd secured Second place in Sabre Jeam  Director of Physical Education Pro-Vice-Chancello                                                                                                                                                                                                                                                                                            | .No. 2333                |                                                 |                          |
| or the year 2018: 19 held at Chinmaya College, Tripunithura nd secured Second place in Sabre Jeam  Director of Physical Education Pro-Vice-Chancello                                                                                                                                                                                                                                                                                            |                          |                                                 |                          |
| or the year 2018: 19 held at Chinmaya College, Tripunithura nd secured Second place in Sabre Jeam  Director of Physical Education Pro-Vice-Chancello                                                                                                                                                                                                                                                                                            |                          | 16. 7                                           |                          |
| or the year 2018: 19 held at Chinmaya College, Tripunithura nd secured Second place in Sabre Jeam  Director of Physical Education Pro-Vice-Chancello                                                                                                                                                                                                                                                                                            | his is to certify that   | shiny I :                                       |                          |
| or the year 2018: 19 held at Chinmaya College, Tripunithura nd secured Second place in Sabre Jeam  Director of Physical Education Pro-Vice-Chancello                                                                                                                                                                                                                                                                                            | 21 8                     | Pollege Alina                                   | participated             |
| or the year 2018: 19 held at Chinmaya College, Tripunithura nd secured Second place in Sabre Jeam  Director of Physical Education Pro-Vice-Chancello                                                                                                                                                                                                                                                                                            | presenting               |                                                 |                          |
| Director of Physical Education  Pro-Vice-Chancello                                                                                                                                                                                                                                                                                                                                                                                              | 1 the Inter-Collegiate ( | nter-Zone) Hencing                              | ( <del>Men</del> /Women) |
| Director of Physical Education  Pro-Vice-Chancello                                                                                                                                                                                                                                                                                                                                                                                              | 0-10-10                  | Pollege S                                       | Tripunithus              |
| Director of Physical Education  Pro-Vice-Chancello                                                                                                                                                                                                                                                                                                                                                                                              | or the year              | neld atneld at                                  |                          |
| Director of Physical Education  Pro-Vice-Chancello                                                                                                                                                                                                                                                                                                                                                                                              | nd secured Second        | place in Sabre Team                             |                          |
| Director of Physical Education  Pro-Vice-Chancello                                                                                                                                                                                                                                                                                                                                                                                              | nu secureu               | । १४६१वा अनुतानरन्ता ॥।                         |                          |
| Director of Physical Education Pro-Vice-Chancello                                                                                                                                                                                                                                                                                                                                                                                               | erformance               |                                                 |                          |
| Director of Physical Education Pro-Vice-Chancello                                                                                                                                                                                                                                                                                                                                                                                               | Sepan Uni                |                                                 |                          |
| Director of Physical Education Pro-Vice-Chancello                                                                                                                                                                                                                                                                                                                                                                                               | Wa Him.                  |                                                 |                          |
| Director of Physical Education Pro-Vice-Chancello                                                                                                                                                                                                                                                                                                                                                                                               | 595 Sen 1 :              |                                                 |                          |
| Director of Physical Education Pro-Vice-Chancello                                                                                                                                                                                                                                                                                                                                                                                               | 15%                      |                                                 |                          |
| Director of Physical Education Pro-Vice-Chancello                                                                                                                                                                                                                                                                                                                                                                                               | 1 Spare                  |                                                 |                          |
| 11.2 MAR 2019                                                                                                                                                                                                                                                                                                                                                                                                                                   |                          | Director of Physical Education                  | Pro-Vice-Chancello       |
| 在 於 河 河 河 河 河 河 河 河 河 河 河 河 河 河 河 河 河 河                                                                                                                                                                                                                                                                                                                                                                                                         | 11.2 MAR 2019            |                                                 |                          |
|                                                                                                                                                                                                                                                                                                                                                                                                                                                 | 12 4 12                  | 25 th 1- 11 12 12 12 12 12 12 12 12 12 12 12 12 | · · · · · · · ·          |
|                                                                                                                                                                                                                                                                                                                                                                                                                                                 | Mary Control             | て がいいんがい だいがい                                   | ( )                      |