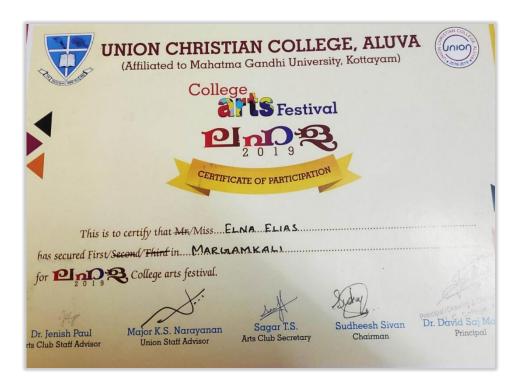

| SCHOOL OF PHYSICAL EDUCATION & SPORTS SCIENCES  No. 47  No. 2335  Certificate  wis is to certify that Shiny T:  presenting U. L. Lollege, Aluva participated  of the Inter-Collegiate (Inter-Zone) Fencing (New Women)  or the year 2018: 19 held at Chinmaya College, Tripunithusa  nd secured Second place in Sabre Team  externmence  Director of Physical Education Pro-Vice-Chancello                                                      |                          |                                                 |                          |
|-------------------------------------------------------------------------------------------------------------------------------------------------------------------------------------------------------------------------------------------------------------------------------------------------------------------------------------------------------------------------------------------------------------------------------------------------|--------------------------|-------------------------------------------------|--------------------------|
| SPORTS SCIENCES  Sok No. 47  No. 2335  Certificate  Wisis to certify that Shiny T  presenting U.L. Lollege, Aluva participated  1 the Inter-Collegiate (Inter-Zone) Fencing (Men/Women)  1 the year 2018 19 held at Chinmaya College, Tripunithusa  1 descured Second place in Sabre Team  1 ce: Kottayam  1 desce : Kottayam  1 desce : Kottayam  1 desce : Kottayam  1 desce : La MAR 2019  Director of Physical Education Pro-Vice-Chancello |                          |                                                 |                          |
| SPORTS SCIENCES  Sok No. 47  No. 2335  Certificate  Wisis to certify that Shiny T  presenting U.L. Lollege, Aluva participated  1 the Inter-Collegiate (Inter-Zone) Fencing (Men/Women)  1 the year 2018 19 held at Chinmaya College, Tripunithusa  1 descured Second place in Sabre Team  1 ce: Kottayam  1 desce : Kottayam  1 desce : Kottayam  1 desce : Kottayam  1 desce : La MAR 2019  Director of Physical Education Pro-Vice-Chancello | SCH                      | OOL OF PHYSICAL EDUCATI                         | ON                       |
| Shiny T:  presenting U. L. Lollege, Mluva participated  the Inter-Collegiate (Inter-Zone) Fencing (Men/Women)  or the year 2018: 19 held at Chinmaya Lollege, Tripunithusa  nd secured Second place in Sobre Team  Director of Physical Education Pro-Vice-Chancello                                                                                                                                                                            |                          |                                                 |                          |
| presenting U.L. Lollege, Aluva participated  the Inter-Collegiate (Inter-Zone) Fencing (Men/Women)  or the year 2018-19 held at Lhinmaya Lollege, Tripunithusa  mad secured Second place in Sabre Jeam  extermance  Director of Physical Education Pro-Vice-Chancello                                                                                                                                                                           |                          |                                                 |                          |
| presenting U.L. Lollege, Aluva participated  the Inter-Collegiate (Inter-Zone) Fencing (Men/Women)  or the year 2018-19 held at Lhinmaya Lollege, Tripunithusa  mad secured Second place in Sabre Jeam  extermance  Director of Physical Education Pro-Vice-Chancello                                                                                                                                                                           | ok No. 47                | Chartilianta                                    |                          |
| presenting U.L. Lollege, Aluva participated  the Inter-Collegiate (Inter-Zone) Fencing (Men/Women)  or the year 2018-19 held at Lhinmaya Lollege, Tripunithusa  mad secured Second place in Sabre Jeam  extermance  Director of Physical Education Pro-Vice-Chancello                                                                                                                                                                           |                          | Centificate                                     |                          |
| or the year 2018: 19 held at Chinmaya College, Tripunithura nd secured Second place in Sabre Jeam  Director of Physical Education Pro-Vice-Chancello                                                                                                                                                                                                                                                                                            | .No. 2333                |                                                 |                          |
| or the year 2018: 19 held at Chinmaya College, Tripunithura nd secured Second place in Sabre Jeam  Director of Physical Education Pro-Vice-Chancello                                                                                                                                                                                                                                                                                            |                          |                                                 |                          |
| or the year 2018: 19 held at Chinmaya College, Tripunithura nd secured Second place in Sabre Jeam  Director of Physical Education Pro-Vice-Chancello                                                                                                                                                                                                                                                                                            |                          | 16. 7                                           |                          |
| or the year 2018: 19 held at Chinmaya College, Tripunithura nd secured Second place in Sabre Jeam  Director of Physical Education Pro-Vice-Chancello                                                                                                                                                                                                                                                                                            | his is to certify that   | shiny I :                                       |                          |
| or the year 2018: 19 held at Chinmaya College, Tripunithura nd secured Second place in Sabre Jeam  Director of Physical Education Pro-Vice-Chancello                                                                                                                                                                                                                                                                                            | 21 8                     | Pollege Alina                                   | participated             |
| or the year 2018: 19 held at Chinmaya College, Tripunithura nd secured Second place in Sabre Jeam  Director of Physical Education Pro-Vice-Chancello                                                                                                                                                                                                                                                                                            | presenting               |                                                 |                          |
| Director of Physical Education  Pro-Vice-Chancello                                                                                                                                                                                                                                                                                                                                                                                              | 1 the Inter-Collegiate ( | nter-Zone) Hencing                              | ( <del>Men</del> /Women) |
| Director of Physical Education  Pro-Vice-Chancello                                                                                                                                                                                                                                                                                                                                                                                              | 0-10-10                  | Pollege S                                       | Tripunithus              |
| Director of Physical Education  Pro-Vice-Chancello                                                                                                                                                                                                                                                                                                                                                                                              | or the year              | neld atneld at                                  |                          |
| Director of Physical Education  Pro-Vice-Chancello                                                                                                                                                                                                                                                                                                                                                                                              | nd secured Second        | place in Sabre Team                             |                          |
| Director of Physical Education  Pro-Vice-Chancello                                                                                                                                                                                                                                                                                                                                                                                              | nu secureu               | । १४६१वा अनुतानरन्ता ॥।                         |                          |
| Director of Physical Education Pro-Vice-Chancello                                                                                                                                                                                                                                                                                                                                                                                               | erformance               |                                                 |                          |
| Director of Physical Education Pro-Vice-Chancello                                                                                                                                                                                                                                                                                                                                                                                               | Sepan Uni                |                                                 |                          |
| Director of Physical Education Pro-Vice-Chancello                                                                                                                                                                                                                                                                                                                                                                                               | Wa Him.                  |                                                 |                          |
| Director of Physical Education Pro-Vice-Chancello                                                                                                                                                                                                                                                                                                                                                                                               | 595 Sen 1 :              |                                                 |                          |
| Director of Physical Education Pro-Vice-Chancello                                                                                                                                                                                                                                                                                                                                                                                               | 15%                      |                                                 |                          |
| Director of Physical Education Pro-Vice-Chancello                                                                                                                                                                                                                                                                                                                                                                                               | 1 Spare                  |                                                 |                          |
| 11.2 MAR 2019                                                                                                                                                                                                                                                                                                                                                                                                                                   |                          | Director of Physical Education                  | Pro-Vice-Chancello       |
| 在 於 河 河 河 河 河 河 河 河 河 河 河 河 河 河 河 河 河 河                                                                                                                                                                                                                                                                                                                                                                                                         | 11.2 MAR 2019            |                                                 |                          |
|                                                                                                                                                                                                                                                                                                                                                                                                                                                 | 12 4 12                  | 25 th 1- 11 12 12 12 12 12 12 12 12 12 12 12 12 | · · · · · · · ·          |
|                                                                                                                                                                                                                                                                                                                                                                                                                                                 | Mary Control             | て がいいんがい だいがい                                   | ( )                      |