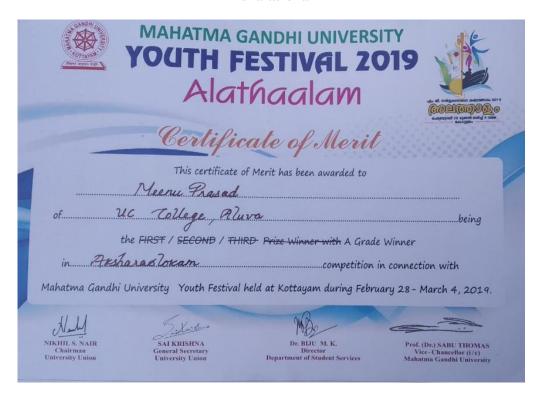

14 Devika Southook Keeran - I BSC PSY
15- Inchegia Dovanajan - PF BSC PSY
16 Divya. R \_ T BA Wala.

Thanking You

Yours furtiples

Ox Poncipal

SSR 5<sup>th</sup> CYCLE 2023

Affiliated to Mahatma Gandhi University, Kottayam, India NAAC Re-Accredited with A Grade in 4th Cycle (CGPA 3.45) www.uccollege.edu.in