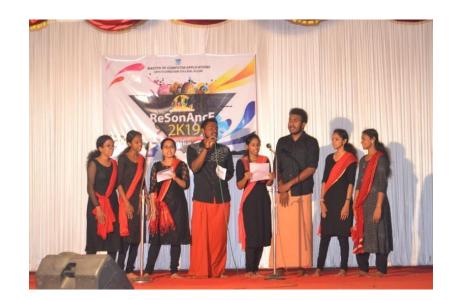

| Mahatma Gandhi University                                                           |
|-------------------------------------------------------------------------------------|
| SCHOOL OF PHYSICAL EDUCATION & SPORTS SCIENCES                                      |
| SI. No. 4513 Certificate                                                            |
| This is to certify that Lakshmiphiya G. = representing U. L. Lollege, Aluva has     |
| participated in the Inter-Collegiate (Inter-Zone)                                   |
| in January 2019. The team has secured Hisst place.                                  |
| Provice-Chance Date: 11.2 MAR 2019  Director of Physical Education  Pro-Vice-Chance |
| 产於学 图 京然不恭知 新 於 并 我 是                                                               |