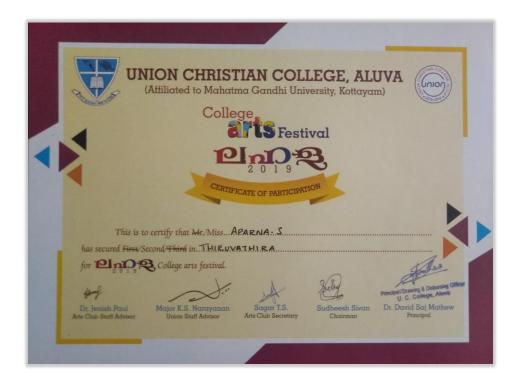

| SCHOOL OF PHYSICAL EDUCATION & SPORTS SCIENCES  No. 47  No. 2335  Certificate  wis is to certify that Shiny T:  presenting U. L. Lollege, Aluva participated  of the Inter-Collegiate (Inter-Zone) Fencing (New Women)  or the year 2018: 19 held at Chinmaya College, Tripunithusa  nd secured Second place in Sabre Team  externmence  Director of Physical Education Pro-Vice-Chancello                                                      |                          |                                                 |                          |
|-------------------------------------------------------------------------------------------------------------------------------------------------------------------------------------------------------------------------------------------------------------------------------------------------------------------------------------------------------------------------------------------------------------------------------------------------|--------------------------|-------------------------------------------------|--------------------------|
| SPORTS SCIENCES  Sok No. 47  No. 2335  Certificate  Wisis to certify that Shiny T  presenting U.L. Lollege, Aluva participated  1 the Inter-Collegiate (Inter-Zone) Fencing (Men/Women)  1 the year 2018 19 held at Chinmaya College, Tripunithusa  1 descured Second place in Sabre Team  1 ce: Kottayam  1 desce : Kottayam  1 desce : Kottayam  1 desce : Kottayam  1 desce : La MAR 2019  Director of Physical Education Pro-Vice-Chancello |                          |                                                 |                          |
| SPORTS SCIENCES  Sok No. 47  No. 2335  Certificate  Wisis to certify that Shiny T  presenting U.L. Lollege, Aluva participated  1 the Inter-Collegiate (Inter-Zone) Fencing (Men/Women)  1 the year 2018 19 held at Chinmaya College, Tripunithusa  1 descured Second place in Sabre Team  1 ce: Kottayam  1 desce : Kottayam  1 desce : Kottayam  1 desce : Kottayam  1 desce : La MAR 2019  Director of Physical Education Pro-Vice-Chancello | SCH                      | OOL OF PHYSICAL EDUCATI                         | ON                       |
| Shiny T:  presenting U. L. Lollege, Mluva participated  the Inter-Collegiate (Inter-Zone) Fencing (Men/Women)  or the year 2018: 19 held at Chinmaya Lollege, Tripunithusa  nd secured Second place in Sobre Team  Director of Physical Education Pro-Vice-Chancello                                                                                                                                                                            |                          |                                                 |                          |
| presenting U.L. Lollege, Aluva participated  the Inter-Collegiate (Inter-Zone) Fencing (Men/Women)  or the year 2018-19 held at Lhinmaya Lollege, Tripunithusa  mad secured Second place in Sabre Jeam  extermance  Director of Physical Education Pro-Vice-Chancello                                                                                                                                                                           |                          |                                                 |                          |
| presenting U.L. Lollege, Aluva participated  the Inter-Collegiate (Inter-Zone) Fencing (Men/Women)  or the year 2018-19 held at Lhinmaya Lollege, Tripunithusa  mad secured Second place in Sabre Jeam  extermance  Director of Physical Education Pro-Vice-Chancello                                                                                                                                                                           | ok No. 47                | Chartilianta                                    |                          |
| presenting U.L. Lollege, Aluva participated  the Inter-Collegiate (Inter-Zone) Fencing (Men/Women)  or the year 2018-19 held at Lhinmaya Lollege, Tripunithusa  mad secured Second place in Sabre Jeam  extermance  Director of Physical Education Pro-Vice-Chancello                                                                                                                                                                           |                          | Centificate                                     |                          |
| or the year 2018: 19 held at Chinmaya College, Tripunithura nd secured Second place in Sabre Jeam  Director of Physical Education Pro-Vice-Chancello                                                                                                                                                                                                                                                                                            | .No. 2333                |                                                 |                          |
| or the year 2018: 19 held at Chinmaya College, Tripunithura nd secured Second place in Sabre Jeam  Director of Physical Education Pro-Vice-Chancello                                                                                                                                                                                                                                                                                            |                          |                                                 |                          |
| or the year 2018: 19 held at Chinmaya College, Tripunithura nd secured Second place in Sabre Jeam  Director of Physical Education Pro-Vice-Chancello                                                                                                                                                                                                                                                                                            |                          | 16. 7                                           |                          |
| or the year 2018: 19 held at Chinmaya College, Tripunithura nd secured Second place in Sabre Jeam  Director of Physical Education Pro-Vice-Chancello                                                                                                                                                                                                                                                                                            | his is to certify that   | shiny I :                                       |                          |
| or the year 2018: 19 held at Chinmaya College, Tripunithura nd secured Second place in Sabre Jeam  Director of Physical Education Pro-Vice-Chancello                                                                                                                                                                                                                                                                                            | 21 8                     | Pollege Alina                                   | participated             |
| or the year 2018: 19 held at Chinmaya College, Tripunithura nd secured Second place in Sabre Jeam  Director of Physical Education Pro-Vice-Chancello                                                                                                                                                                                                                                                                                            | presenting               |                                                 |                          |
| Director of Physical Education  Pro-Vice-Chancello                                                                                                                                                                                                                                                                                                                                                                                              | 1 the Inter-Collegiate ( | nter-Zone) Hencing                              | ( <del>Men</del> /Women) |
| Director of Physical Education  Pro-Vice-Chancello                                                                                                                                                                                                                                                                                                                                                                                              | 0-10-10                  | Pollege S                                       | Tripunithus              |
| Director of Physical Education  Pro-Vice-Chancello                                                                                                                                                                                                                                                                                                                                                                                              | or the year              | neld atneld at                                  |                          |
| Director of Physical Education  Pro-Vice-Chancello                                                                                                                                                                                                                                                                                                                                                                                              | nd secured Second        | place in Sabre Team                             |                          |
| Director of Physical Education  Pro-Vice-Chancello                                                                                                                                                                                                                                                                                                                                                                                              | nu secureu               | । १४६१वा अनुतानरन्ता ॥।                         |                          |
| Director of Physical Education Pro-Vice-Chancello                                                                                                                                                                                                                                                                                                                                                                                               | erformance               |                                                 |                          |
| Director of Physical Education Pro-Vice-Chancello                                                                                                                                                                                                                                                                                                                                                                                               | Sepan Uni                |                                                 |                          |
| Director of Physical Education Pro-Vice-Chancello                                                                                                                                                                                                                                                                                                                                                                                               | Wa Him.                  |                                                 |                          |
| Director of Physical Education Pro-Vice-Chancello                                                                                                                                                                                                                                                                                                                                                                                               | 595 Sen 1 :              |                                                 |                          |
| Director of Physical Education Pro-Vice-Chancello                                                                                                                                                                                                                                                                                                                                                                                               | 15%                      |                                                 |                          |
| Director of Physical Education Pro-Vice-Chancello                                                                                                                                                                                                                                                                                                                                                                                               | 1 Spare                  |                                                 |                          |
| 11.2 MAR 2019                                                                                                                                                                                                                                                                                                                                                                                                                                   |                          | Director of Physical Education                  | Pro-Vice-Chancello       |
| 在 於 河 河 河 河 河 河 河 河 河 河 河 河 河 河 河 河 河 河                                                                                                                                                                                                                                                                                                                                                                                                         | 11.2 MAR 2019            |                                                 |                          |
|                                                                                                                                                                                                                                                                                                                                                                                                                                                 | 12 4 12                  | 25 th 1- 11 12 12 12 12 12 12 12 12 12 12 12 12 | · · · · · · · ·          |
|                                                                                                                                                                                                                                                                                                                                                                                                                                                 | Mary Control             | て がいいんがい だいがい                                   | ( )                      |