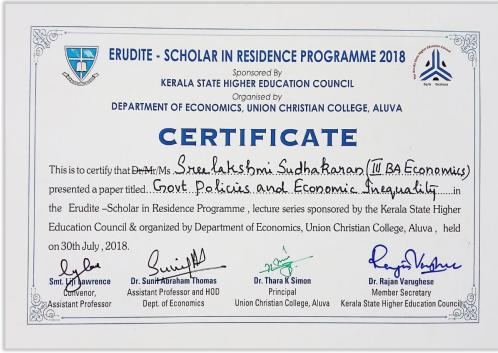

SSR 5<sup>th</sup> CYCLE 2023

Affiliated to Mahatma Gandhi University, Kottayam, India NAAC Re-Accredited with A Grade in 4<sup>th</sup> Cycle (CGPA 3.45) www.uccollege.edu.in

| 21. | . 07-02-2019 to 08-02-2019 MG University Inter-collegiate Netball Men/Women Championship |                                                                                                                                                      |  |
|-----|------------------------------------------------------------------------------------------|------------------------------------------------------------------------------------------------------------------------------------------------------|--|
| 22. | 23-02-2019 to 24-02-2019                                                                 | Kerala State Hockey Women Tournament                                                                                                                 |  |
| 23. | 27-02-2019 to 28-02-2019                                                                 | MG University Inter-collegiate Hockey Men/Women Championship                                                                                         |  |
| 24. | 03-03-2019                                                                               | MCA Department Sports Day                                                                                                                            |  |
| 25. | 12-03-2019                                                                               | MG University South Zone Inter-University Cricket Women Championship                                                                                 |  |
| 26. | 07-03-2019 to 08-03-2019                                                                 | MG University Inter-collegiate Base Ball Men/Women Championship                                                                                      |  |
| 27. | 09-03-2019 to 10-03-2019                                                                 | MG University Inter-collegiate Roller Sports Men/Women Championship                                                                                  |  |
| 28. | . 26-03-2019 to 28-03-2019 17 <sup>th</sup> Kerala State Senior Baseball Championship    |                                                                                                                                                      |  |
|     | Culturals 2018-19                                                                        |                                                                                                                                                      |  |
| 29. | . 30-07-2018 Inter-collegiate Fest- Paper Presentation                                   |                                                                                                                                                      |  |
| 30. | 10-12-2018 Zeingeist 2K18 2.0-                                                           |                                                                                                                                                      |  |
| 31. | 13-12-2018 Inter-collegiate Fest-Paper Presentation                                      |                                                                                                                                                      |  |
| 32. | . 06-12-2018 to 09-12-2018 Marketing Game-Luftetar 2018                                  |                                                                                                                                                      |  |
| 33. | 21-01-2019 To<br>23-01-2019                                                              | Paper Presentation-IUCAE                                                                                                                             |  |
| 34. | 21/01/2019 To<br>25/01/2019                                                              | College Arts Fest-LAHALA 2019 (Oppana, Kadhaprasangam, Thiruvathira etc)                                                                             |  |
| 35. | . 20-02-2019 ULF- UC Literature Fest                                                     |                                                                                                                                                      |  |
| 36. | . 21-02-2019 RANDOM WALKS- Intercollegiate Fest                                          |                                                                                                                                                      |  |
| 37. | 28-02-2019 To<br>04-03-2019                                                              | MG University Youth Festival-ALATHALAM 2019 (western group song, Western Vocal Solo, Kavitha Parayanam, Lalithaganam, Classical Music, Aksharaslokam |  |
| 38. | 15-02-2019 To<br>16-02-2019                                                              | Resonance 2k19                                                                                                                                       |  |