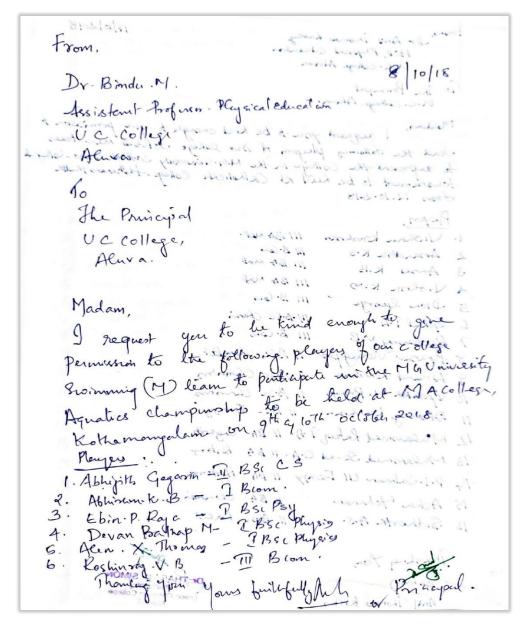

players of our college

permission for the following players of our college

Judo (M) learn to participate in the M & University

Judo (M) learn to participate fundo Champinshy to be

Julizone later collegeale Fundo Champinshy to be

Julizone Patricollege College, Ugaroor on 150 et 2018

1. Afferin Rayn — III BSC Chamichy

2. Atheredayelement E.O.— III BSC BI 95 P

3. Swap mil Senjay Sawant — III Bcom.

Yano furthfully

Dr. Bridan J.

Principal:

6. MG University Inter-Collegiate Aquatics (Swimming) Men Championship, MA College, Kothamangalam, from 09-10-2018 To 10-10-2018.



SSR 5<sup>th</sup> CYCLE 2023

Affiliated to Mahatma Gandhi University, Kottayam, India NAAC Re-Accredited with A Grade in 4<sup>th</sup> Cycle (*CGPA 3.45*) www.uccollege.edu.in

Number of students Participated: 6



7. M.G University Inter-Collegiate Softball Men Championship held at Catholicate College, Pathanamthitta, on 12-10-2018.



SSR 5<sup>th</sup> CYCLE 2023

Affiliated to Mahatma Gandhi University, Kottayam, India NAAC Re-Accredited with A Grade in 4<sup>th</sup> Cycle (*CGPA 3.45*) www.uccollege.edu.in

Number of students Participated: 16

11/0/2018 HOD, Physical Education Me. college. Alona 10 The Porrapre M.C. College. Aluva word, I segment you to be kind enough to give pormission to went the following playon of Dus lollege Sollball men teens when the following playon of Dus lollege Sollball into an to reported the College in the M.G. University Softball inter-Gillege towarkment to be kell RI Calkelicate College. Felhorerothethe Joons 12.10.2018 Players. 1. Vishan Konshoas III BA RICE.