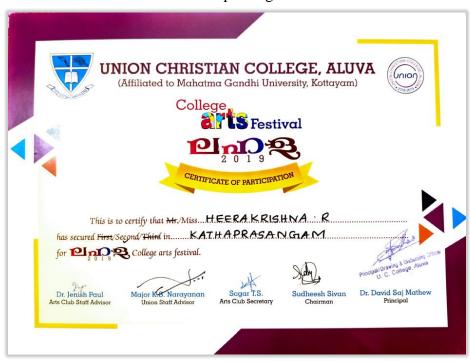

| SCHOOL OF PHYSICAL EDUCATION & SPORTS SCIENCES  No. 47  No. 2335  Certificate  wis is to certify that Shiny T:  presenting U. L. Lollege, Aluva participated  of the Inter-Collegiate (Inter-Zone) Fencing (New Women)  or the year 2018: 19 held at Chinmaya College, Tripunithusa  nd secured Second place in Sabre Team  externmence  Director of Physical Education Pro-Vice-Chancello                                                      |                          |                                                 |                          |
|-------------------------------------------------------------------------------------------------------------------------------------------------------------------------------------------------------------------------------------------------------------------------------------------------------------------------------------------------------------------------------------------------------------------------------------------------|--------------------------|-------------------------------------------------|--------------------------|
| SPORTS SCIENCES  Sok No. 47  No. 2335  Certificate  Wisis to certify that Shiny T  presenting U.L. Lollege, Aluva participated  1 the Inter-Collegiate (Inter-Zone) Fencing (Men/Women)  1 the year 2018 19 held at Chinmaya College, Tripunithusa  1 descured Second place in Sabre Team  1 ce: Kottayam  1 desce : Kottayam  1 desce : Kottayam  1 desce : Kottayam  1 desce : La MAR 2019  Director of Physical Education Pro-Vice-Chancello |                          |                                                 |                          |
| SPORTS SCIENCES  Sok No. 47  No. 2335  Certificate  Wisis to certify that Shiny T  presenting U.L. Lollege, Aluva participated  1 the Inter-Collegiate (Inter-Zone) Fencing (Men/Women)  1 the year 2018 19 held at Chinmaya College, Tripunithusa  1 descured Second place in Sabre Team  1 ce: Kottayam  1 desce : Kottayam  1 desce : Kottayam  1 desce : Kottayam  1 desce : La MAR 2019  Director of Physical Education Pro-Vice-Chancello | SCH                      | OOL OF PHYSICAL EDUCATI                         | ON                       |
| Shiny T:  presenting U. L. Lollege, Mluva participated  the Inter-Collegiate (Inter-Zone) Fencing (Men/Women)  or the year 2018: 19 held at Chinmaya Lollege, Tripunithusa  nd secured Second place in Sobre Team  Director of Physical Education Pro-Vice-Chancello                                                                                                                                                                            |                          |                                                 |                          |
| presenting U.L. Lollege, Aluva participated  the Inter-Collegiate (Inter-Zone) Fencing (Men/Women)  or the year 2018-19 held at Lhinmaya Lollege, Tripunithusa  mad secured Second place in Sabre Jeam  extermance  Director of Physical Education Pro-Vice-Chancello                                                                                                                                                                           |                          |                                                 |                          |
| presenting U.L. Lollege, Aluva participated  the Inter-Collegiate (Inter-Zone) Fencing (Men/Women)  or the year 2018-19 held at Lhinmaya Lollege, Tripunithusa  mad secured Second place in Sabre Jeam  extermance  Director of Physical Education Pro-Vice-Chancello                                                                                                                                                                           | ok No. 47                | Chartilianta                                    |                          |
| presenting U.L. Lollege, Aluva participated  the Inter-Collegiate (Inter-Zone) Fencing (Men/Women)  or the year 2018-19 held at Lhinmaya Lollege, Tripunithusa  mad secured Second place in Sabre Jeam  extermance  Director of Physical Education Pro-Vice-Chancello                                                                                                                                                                           |                          | Centificate                                     |                          |
| or the year 2018: 19 held at Chinmaya College, Tripunithura nd secured Second place in Sabre Jeam  Director of Physical Education Pro-Vice-Chancello                                                                                                                                                                                                                                                                                            | .No. 2333                |                                                 |                          |
| or the year 2018: 19 held at Chinmaya College, Tripunithura nd secured Second place in Sabre Jeam  Director of Physical Education Pro-Vice-Chancello                                                                                                                                                                                                                                                                                            |                          |                                                 |                          |
| or the year 2018: 19 held at Chinmaya College, Tripunithura nd secured Second place in Sabre Jeam  Director of Physical Education Pro-Vice-Chancello                                                                                                                                                                                                                                                                                            |                          | 16. 7                                           |                          |
| or the year 2018: 19 held at Chinmaya College, Tripunithura nd secured Second place in Sabre Jeam  Director of Physical Education Pro-Vice-Chancello                                                                                                                                                                                                                                                                                            | his is to certify that   | shiny I :                                       |                          |
| or the year 2018: 19 held at Chinmaya College, Tripunithura nd secured Second place in Sabre Jeam  Director of Physical Education Pro-Vice-Chancello                                                                                                                                                                                                                                                                                            | 21 8                     | Pollege Alina                                   | participated             |
| or the year 2018: 19 held at Chinmaya College, Tripunithura nd secured Second place in Sabre Jeam  Director of Physical Education Pro-Vice-Chancello                                                                                                                                                                                                                                                                                            | presenting               |                                                 |                          |
| Director of Physical Education  Pro-Vice-Chancello                                                                                                                                                                                                                                                                                                                                                                                              | 1 the Inter-Collegiate ( | nter-Zone) Hencing                              | ( <del>Men</del> /Women) |
| Director of Physical Education  Pro-Vice-Chancello                                                                                                                                                                                                                                                                                                                                                                                              | 0-10-10                  | Pollege S                                       | Tripunithus              |
| Director of Physical Education  Pro-Vice-Chancello                                                                                                                                                                                                                                                                                                                                                                                              | or the year              | neld atneld at                                  |                          |
| Director of Physical Education  Pro-Vice-Chancello                                                                                                                                                                                                                                                                                                                                                                                              | nd secured Second        | place in Sabre Team                             |                          |
| Director of Physical Education  Pro-Vice-Chancello                                                                                                                                                                                                                                                                                                                                                                                              | nu secureu               | । १४६१वा अनुतानरन्ता ॥।                         |                          |
| Director of Physical Education Pro-Vice-Chancello                                                                                                                                                                                                                                                                                                                                                                                               | erformance               |                                                 |                          |
| Director of Physical Education Pro-Vice-Chancello                                                                                                                                                                                                                                                                                                                                                                                               | Sepan Uni                |                                                 |                          |
| Director of Physical Education Pro-Vice-Chancello                                                                                                                                                                                                                                                                                                                                                                                               | Wa Him.                  |                                                 |                          |
| Director of Physical Education Pro-Vice-Chancello                                                                                                                                                                                                                                                                                                                                                                                               | 595 Sen 1 :              |                                                 |                          |
| Director of Physical Education Pro-Vice-Chancello                                                                                                                                                                                                                                                                                                                                                                                               | 15%                      |                                                 |                          |
| Director of Physical Education Pro-Vice-Chancello                                                                                                                                                                                                                                                                                                                                                                                               | 1 Spare                  |                                                 |                          |
| 11.2 MAR 2019                                                                                                                                                                                                                                                                                                                                                                                                                                   |                          | Director of Physical Education                  | Pro-Vice-Chancello       |
| 在 於 河 河 河 河 河 河 河 河 河 河 河 河 河 河 河 河 河 河                                                                                                                                                                                                                                                                                                                                                                                                         | 11.2 MAR 2019            |                                                 |                          |
|                                                                                                                                                                                                                                                                                                                                                                                                                                                 | 12 4 12                  | 25 th 1- 11 12 12 12 12 12 12 12 12 12 12 12 12 | · · · · · · · ·          |
|                                                                                                                                                                                                                                                                                                                                                                                                                                                 | Mary Control             | て がいいんがい だいがい                                   | ( )                      |