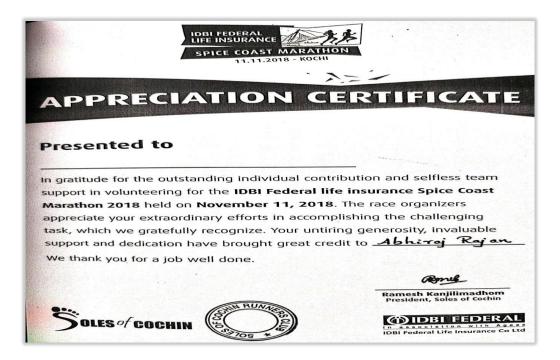

| · Samuel of                  |
| 4 6 6 6 1                                                          | of Collection of             |
| And Thomas Rooms                                                   | tong put                     |
| - drawl                                                            | Wind had                     |
| 7/4                                                                | Janga pul                    |
|                                                                    | 7 0 11.18 11.                |



SSR 5<sup>th</sup> CYCLE 2023

Affiliated to Mahatma Gandhi University, Kottayam, India NAAC Re-Accredited with A Grade in 4<sup>th</sup> Cycle (*CGPA 3.45*) www.uccollege.edu.in

14. IDBI Federal Life Insurance Spice Coast Marathon held on 11-11-2018







SSR 5<sup>th</sup> CYCLE 2023

Affiliated to Mahatma Gandhi University, Kottayam, India NAAC Re-Accredited with A Grade in 4<sup>th</sup> Cycle (*CGPA 3.45*) www.uccollege.edu.in

15. MG University Inter-Collegiate Fencing Men/Women Championship held at Chinmaya Vidyalaya, Tripunithura, on 18-12-2018.

Number of students Participated:

Men:12

Women:8





SSR 5<sup>th</sup> CYCLE 2023

Affiliated to Mahatma Gandhi University, Kottayam, India NAAC Re-Accredited with A Grade in 4th Cycle (CGPA 3.45) www.uccollege.edu.in

| And the second of the second o |
|----------------------------------------------------------------------------------------------------------------------------------------------------------------------------------------------------------------------------------------