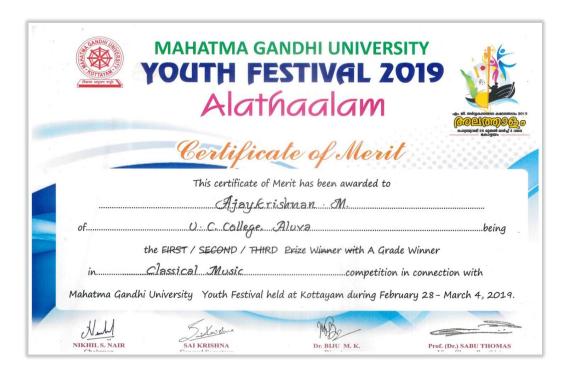

14 Devika Southook Keeran - I BSC PSY
15- Inchegia Dovanajan - PF BSC PSY
16 Divya. R \_ T BA Wala.

Thanking You

Yours furtiples

Ox Poncipal

SSR 5<sup>th</sup> CYCLE 2023

Affiliated to Mahatma Gandhi University, Kottayam, India NAAC Re-Accredited with A Grade in 4th Cycle (CGPA 3.45) www.uccollege.edu.in