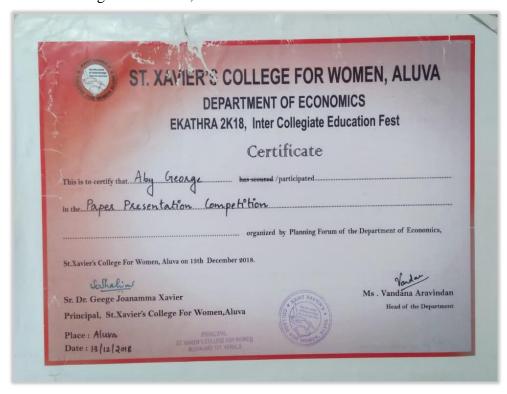

SSR 5<sup>th</sup> CYCLE 2023

Affiliated to Mahatma Gandhi University, Kottayam, India NAAC Re-Accredited with A Grade in 4<sup>th</sup> Cycle (CGPA 3.45) www.uccollege.edu.in

| 21. | . 07-02-2019 to 08-02-2019 MG University Inter-collegiate Netball Men/Women Championship |                                                                                                                                                      |  |
|-----|------------------------------------------------------------------------------------------|------------------------------------------------------------------------------------------------------------------------------------------------------|--|
| 22. | 23-02-2019 to 24-02-2019                                                                 | Kerala State Hockey Women Tournament                                                                                                                 |  |
| 23. | 27-02-2019 to 28-02-2019                                                                 | MG University Inter-collegiate Hockey Men/Women Championship                                                                                         |  |
| 24. | 03-03-2019                                                                               | MCA Department Sports Day                                                                                                                            |  |
| 25. | 12-03-2019                                                                               | MG University South Zone Inter-University Cricket Women Championship                                                                                 |  |
| 26. | 07-03-2019 to 08-03-2019                                                                 | MG University Inter-collegiate Base Ball Men/Women Championship                                                                                      |  |
| 27. | 09-03-2019 to 10-03-2019                                                                 | MG University Inter-collegiate Roller Sports Men/Women Championship                                                                                  |  |
| 28. | . 26-03-2019 to 28-03-2019 17 <sup>th</sup> Kerala State Senior Baseball Championship    |                                                                                                                                                      |  |
|     | Culturals 2018-19                                                                        |                                                                                                                                                      |  |
| 29. | . 30-07-2018 Inter-collegiate Fest- Paper Presentation                                   |                                                                                                                                                      |  |
| 30. | 10-12-2018 Zeingeist 2K18 2.0-                                                           |                                                                                                                                                      |  |
| 31. | 13-12-2018 Inter-collegiate Fest-Paper Presentation                                      |                                                                                                                                                      |  |
| 32. | . 06-12-2018 to 09-12-2018 Marketing Game-Luftetar 2018                                  |                                                                                                                                                      |  |
| 33. | 21-01-2019 To<br>23-01-2019                                                              | Paper Presentation-IUCAE                                                                                                                             |  |
| 34. | 21/01/2019 To<br>25/01/2019                                                              | College Arts Fest-LAHALA 2019 (Oppana, Kadhaprasangam, Thiruvathira etc)                                                                             |  |
| 35. | . 20-02-2019 ULF- UC Literature Fest                                                     |                                                                                                                                                      |  |
| 36. | . 21-02-2019 RANDOM WALKS- Intercollegiate Fest                                          |                                                                                                                                                      |  |
| 37. | 28-02-2019 To<br>04-03-2019                                                              | MG University Youth Festival-ALATHALAM 2019 (western group song, Western Vocal Solo, Kavitha Parayanam, Lalithaganam, Classical Music, Aksharaslokam |  |
| 38. | 15-02-2019 To<br>16-02-2019                                                              | Resonance 2k19                                                                                                                                       |  |