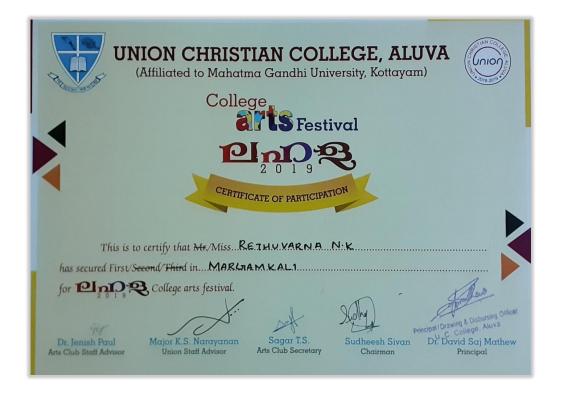

| SCHOOL OF PHYSICAL EDUCATION & SPORTS SCIENCES  No. 47  No. 2335  Certificate  wis is to certify that Shiny T:  presenting U. L. Lollege, Aluva participated  of the Inter-Collegiate (Inter-Zone) Fencing (New Women)  or the year 2018: 19 held at Chinmaya College, Tripunithusa  nd secured Second place in Sabre Team  externmence  Director of Physical Education Pro-Vice-Chancello                                                      |                          |                                                 |                          |
|-------------------------------------------------------------------------------------------------------------------------------------------------------------------------------------------------------------------------------------------------------------------------------------------------------------------------------------------------------------------------------------------------------------------------------------------------|--------------------------|-------------------------------------------------|--------------------------|
| SPORTS SCIENCES  Sok No. 47  No. 2335  Certificate  Wisis to certify that Shiny T  presenting U.L. Lollege, Aluva participated  1 the Inter-Collegiate (Inter-Zone) Fencing (Men/Women)  1 the year 2018 19 held at Chinmaya College, Tripunithusa  1 descured Second place in Sabre Team  1 ce: Kottayam  1 desce : Kottayam  1 desce : Kottayam  1 desce : Kottayam  1 desce : La MAR 2019  Director of Physical Education Pro-Vice-Chancello |                          |                                                 |                          |
| SPORTS SCIENCES  Sok No. 47  No. 2335  Certificate  Wisis to certify that Shiny T  presenting U.L. Lollege, Aluva participated  1 the Inter-Collegiate (Inter-Zone) Fencing (Men/Women)  1 the year 2018 19 held at Chinmaya College, Tripunithusa  1 descured Second place in Sabre Team  1 ce: Kottayam  1 desce : Kottayam  1 desce : Kottayam  1 desce : Kottayam  1 desce : La MAR 2019  Director of Physical Education Pro-Vice-Chancello | SCH                      | OOL OF PHYSICAL EDUCATI                         | ON                       |
| Shiny T:  presenting U. L. Lollege, Mluva participated  the Inter-Collegiate (Inter-Zone) Fencing (Men/Women)  or the year 2018: 19 held at Chinmaya Lollege, Tripunithusa  nd secured Second place in Sobre Team  Director of Physical Education Pro-Vice-Chancello                                                                                                                                                                            |                          |                                                 |                          |
| presenting U.L. Lollege, Aluva participated  the Inter-Collegiate (Inter-Zone) Fencing (Men/Women)  or the year 2018-19 held at Lhinmaya Lollege, Tripunithusa  mad secured Second place in Sabre Jeam  extermance  Director of Physical Education Pro-Vice-Chancello                                                                                                                                                                           |                          |                                                 |                          |
| presenting U.L. Lollege, Aluva participated  the Inter-Collegiate (Inter-Zone) Fencing (Men/Women)  or the year 2018-19 held at Lhinmaya Lollege, Tripunithusa  mad secured Second place in Sabre Jeam  extermance  Director of Physical Education Pro-Vice-Chancello                                                                                                                                                                           | ok No. 47                | Chartilianta                                    |                          |
| presenting U.L. Lollege, Aluva participated  the Inter-Collegiate (Inter-Zone) Fencing (Men/Women)  or the year 2018-19 held at Lhinmaya Lollege, Tripunithusa  mad secured Second place in Sabre Jeam  extermance  Director of Physical Education Pro-Vice-Chancello                                                                                                                                                                           |                          | Centificate                                     |                          |
| or the year 2018: 19 held at Chinmaya College, Tripunithura nd secured Second place in Sabre Jeam  Director of Physical Education Pro-Vice-Chancello                                                                                                                                                                                                                                                                                            | .No. 2333                |                                                 |                          |
| or the year 2018: 19 held at Chinmaya College, Tripunithura nd secured Second place in Sabre Jeam  Director of Physical Education Pro-Vice-Chancello                                                                                                                                                                                                                                                                                            |                          |                                                 |                          |
| or the year 2018: 19 held at Chinmaya College, Tripunithura nd secured Second place in Sabre Jeam  Director of Physical Education Pro-Vice-Chancello                                                                                                                                                                                                                                                                                            |                          | 16. 7                                           |                          |
| or the year 2018: 19 held at Chinmaya College, Tripunithura nd secured Second place in Sabre Jeam  Director of Physical Education Pro-Vice-Chancello                                                                                                                                                                                                                                                                                            | his is to certify that   | shiny I :                                       |                          |
| or the year 2018: 19 held at Chinmaya College, Tripunithura nd secured Second place in Sabre Jeam  Director of Physical Education Pro-Vice-Chancello                                                                                                                                                                                                                                                                                            | 21 8                     | Pollege Alina                                   | participated             |
| or the year 2018: 19 held at Chinmaya College, Tripunithura nd secured Second place in Sabre Jeam  Director of Physical Education Pro-Vice-Chancello                                                                                                                                                                                                                                                                                            | presenting               |                                                 |                          |
| Director of Physical Education  Pro-Vice-Chancello                                                                                                                                                                                                                                                                                                                                                                                              | 1 the Inter-Collegiate ( | nter-Zone) Hencing                              | ( <del>Men</del> /Women) |
| Director of Physical Education  Pro-Vice-Chancello                                                                                                                                                                                                                                                                                                                                                                                              | 0-10-10                  | Pollege S                                       | Tripunithus              |
| Director of Physical Education  Pro-Vice-Chancello                                                                                                                                                                                                                                                                                                                                                                                              | or the year              | neld atneld at                                  |                          |
| Director of Physical Education  Pro-Vice-Chancello                                                                                                                                                                                                                                                                                                                                                                                              | nd secured Second        | place in Sabre Team                             |                          |
| Director of Physical Education  Pro-Vice-Chancello                                                                                                                                                                                                                                                                                                                                                                                              | nu secureu               | । १४६१वा अनुतानरन्ता ॥।                         |                          |
| Director of Physical Education Pro-Vice-Chancello                                                                                                                                                                                                                                                                                                                                                                                               | erformance               |                                                 |                          |
| Director of Physical Education Pro-Vice-Chancello                                                                                                                                                                                                                                                                                                                                                                                               | Sepan Uni                |                                                 |                          |
| Director of Physical Education Pro-Vice-Chancello                                                                                                                                                                                                                                                                                                                                                                                               | Wa Him.                  |                                                 |                          |
| Director of Physical Education Pro-Vice-Chancello                                                                                                                                                                                                                                                                                                                                                                                               | 595 Sen 1 :              |                                                 |                          |
| Director of Physical Education Pro-Vice-Chancello                                                                                                                                                                                                                                                                                                                                                                                               | 15%                      |                                                 |                          |
| Director of Physical Education Pro-Vice-Chancello                                                                                                                                                                                                                                                                                                                                                                                               | 1 Spare                  |                                                 |                          |
| 11.2 MAR 2019                                                                                                                                                                                                                                                                                                                                                                                                                                   |                          | Director of Physical Education                  | Pro-Vice-Chancello       |
| 在 於 河 河 河 河 河 河 河 河 河 河 河 河 河 河 河 河 河 河                                                                                                                                                                                                                                                                                                                                                                                                         | 11.2 MAR 2019            |                                                 |                          |
|                                                                                                                                                                                                                                                                                                                                                                                                                                                 | 12 4 12                  | 25 th 1- 11 12 12 12 12 12 12 12 12 12 12 12 12 | · · · · · · · ·          |
|                                                                                                                                                                                                                                                                                                                                                                                                                                                 | Mary Control             | て がいいんがい だいがい                                   | ( )                      |