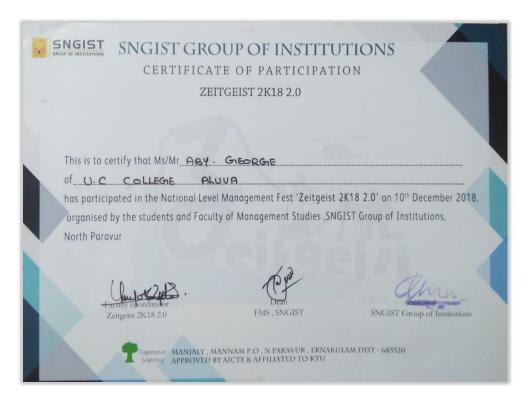

SSR 5<sup>th</sup> CYCLE 2023

Affiliated to Mahatma Gandhi University, Kottayam, India NAAC Re-Accredited with A Grade in 4<sup>th</sup> Cycle (CGPA 3.45) www.uccollege.edu.in

| 21. | . 07-02-2019 to 08-02-2019 MG University Inter-collegiate Netball Men/Women Championship |                                                                                                                                                      |  |
|-----|------------------------------------------------------------------------------------------|------------------------------------------------------------------------------------------------------------------------------------------------------|--|
| 22. | 23-02-2019 to 24-02-2019                                                                 | Kerala State Hockey Women Tournament                                                                                                                 |  |
| 23. | 27-02-2019 to 28-02-2019                                                                 | MG University Inter-collegiate Hockey Men/Women Championship                                                                                         |  |
| 24. | 03-03-2019                                                                               | MCA Department Sports Day                                                                                                                            |  |
| 25. | 12-03-2019                                                                               | MG University South Zone Inter-University Cricket Women Championship                                                                                 |  |
| 26. | 07-03-2019 to 08-03-2019                                                                 | MG University Inter-collegiate Base Ball Men/Women Championship                                                                                      |  |
| 27. | 09-03-2019 to 10-03-2019                                                                 | MG University Inter-collegiate Roller Sports Men/Women Championship                                                                                  |  |
| 28. | . 26-03-2019 to 28-03-2019 17 <sup>th</sup> Kerala State Senior Baseball Championship    |                                                                                                                                                      |  |
|     | Culturals 2018-19                                                                        |                                                                                                                                                      |  |
| 29. | . 30-07-2018 Inter-collegiate Fest- Paper Presentation                                   |                                                                                                                                                      |  |
| 30. | 10-12-2018 Zeingeist 2K18 2.0-                                                           |                                                                                                                                                      |  |
| 31. | 13-12-2018 Inter-collegiate Fest-Paper Presentation                                      |                                                                                                                                                      |  |
| 32. | . 06-12-2018 to 09-12-2018 Marketing Game-Luftetar 2018                                  |                                                                                                                                                      |  |
| 33. | 21-01-2019 To<br>23-01-2019                                                              | Paper Presentation-IUCAE                                                                                                                             |  |
| 34. | 21/01/2019 To<br>25/01/2019                                                              | College Arts Fest-LAHALA 2019 (Oppana, Kadhaprasangam, Thiruvathira etc)                                                                             |  |
| 35. | . 20-02-2019 ULF- UC Literature Fest                                                     |                                                                                                                                                      |  |
| 36. | . 21-02-2019 RANDOM WALKS- Intercollegiate Fest                                          |                                                                                                                                                      |  |
| 37. | 28-02-2019 To<br>04-03-2019                                                              | MG University Youth Festival-ALATHALAM 2019 (western group song, Western Vocal Solo, Kavitha Parayanam, Lalithaganam, Classical Music, Aksharaslokam |  |
| 38. | 15-02-2019 To<br>16-02-2019                                                              | Resonance 2k19                                                                                                                                       |  |