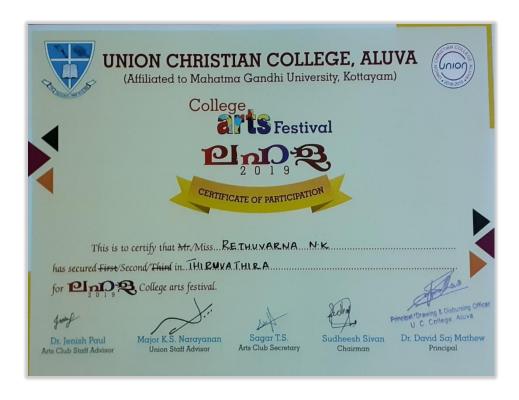

| SCHOOL OF PHYSICAL EDUCATION & SPORTS SCIENCES  No. 47  No. 2335  Certificate  wis is to certify that Shiny T:  presenting U. L. Lollege, Aluva participated  of the Inter-Collegiate (Inter-Zone) Fencing (New Women)  or the year 2018: 19 held at Chinmaya College, Tripunithusa  nd secured Second place in Sabre Team  externmence  Director of Physical Education Pro-Vice-Chancello                                                      |                          |                                                 |                          |
|-------------------------------------------------------------------------------------------------------------------------------------------------------------------------------------------------------------------------------------------------------------------------------------------------------------------------------------------------------------------------------------------------------------------------------------------------|--------------------------|-------------------------------------------------|--------------------------|
| SPORTS SCIENCES  Sok No. 47  No. 2335  Certificate  Wisis to certify that Shiny T  presenting U.L. Lollege, Aluva participated  1 the Inter-Collegiate (Inter-Zone) Fencing (Men/Women)  1 the year 2018 19 held at Chinmaya College, Tripunithusa  1 descured Second place in Sabre Team  1 ce: Kottayam  1 desce : Kottayam  1 desce : Kottayam  1 desce : Kottayam  1 desce : La MAR 2019  Director of Physical Education Pro-Vice-Chancello |                          |                                                 |                          |
| SPORTS SCIENCES  Sok No. 47  No. 2335  Certificate  Wisis to certify that Shiny T  presenting U.L. Lollege, Aluva participated  1 the Inter-Collegiate (Inter-Zone) Fencing (Men/Women)  1 the year 2018 19 held at Chinmaya College, Tripunithusa  1 descured Second place in Sabre Team  1 ce: Kottayam  1 desce : Kottayam  1 desce : Kottayam  1 desce : Kottayam  1 desce : La MAR 2019  Director of Physical Education Pro-Vice-Chancello | SCH                      | OOL OF PHYSICAL EDUCATI                         | ON                       |
| Shiny T:  presenting U. L. Lollege, Mluva participated  the Inter-Collegiate (Inter-Zone) Fencing (Men/Women)  or the year 2018: 19 held at Chinmaya Lollege, Tripunithusa  nd secured Second place in Sobre Team  Director of Physical Education Pro-Vice-Chancello                                                                                                                                                                            |                          |                                                 |                          |
| presenting U.L. Lollege, Aluva participated  the Inter-Collegiate (Inter-Zone) Fencing (Men/Women)  or the year 2018-19 held at Lhinmaya Lollege, Tripunithusa  mad secured Second place in Sabre Jeam  extermance  Director of Physical Education Pro-Vice-Chancello                                                                                                                                                                           |                          |                                                 |                          |
| presenting U.L. Lollege, Aluva participated  the Inter-Collegiate (Inter-Zone) Fencing (Men/Women)  or the year 2018-19 held at Lhinmaya Lollege, Tripunithusa  mad secured Second place in Sabre Jeam  extermance  Director of Physical Education Pro-Vice-Chancello                                                                                                                                                                           | ok No. 47                | Chartilianta                                    |                          |
| presenting U.L. Lollege, Aluva participated  the Inter-Collegiate (Inter-Zone) Fencing (Men/Women)  or the year 2018-19 held at Lhinmaya Lollege, Tripunithusa  mad secured Second place in Sabre Jeam  extermance  Director of Physical Education Pro-Vice-Chancello                                                                                                                                                                           |                          | Centificate                                     |                          |
| or the year 2018: 19 held at Chinmaya College, Tripunithura nd secured Second place in Sabre Jeam  Director of Physical Education Pro-Vice-Chancello                                                                                                                                                                                                                                                                                            | .No. 2333                |                                                 |                          |
| or the year 2018: 19 held at Chinmaya College, Tripunithura nd secured Second place in Sabre Jeam  Director of Physical Education Pro-Vice-Chancello                                                                                                                                                                                                                                                                                            |                          |                                                 |                          |
| or the year 2018: 19 held at Chinmaya College, Tripunithura nd secured Second place in Sabre Jeam  Director of Physical Education Pro-Vice-Chancello                                                                                                                                                                                                                                                                                            |                          | 16. 7                                           |                          |
| or the year 2018: 19 held at Chinmaya College, Tripunithura nd secured Second place in Sabre Jeam  Director of Physical Education Pro-Vice-Chancello                                                                                                                                                                                                                                                                                            | his is to certify that   | shiny I :                                       |                          |
| or the year 2018: 19 held at Chinmaya College, Tripunithura nd secured Second place in Sabre Jeam  Director of Physical Education Pro-Vice-Chancello                                                                                                                                                                                                                                                                                            | 21 8                     | Pollege Alina                                   | participated             |
| or the year 2018: 19 held at Chinmaya College, Tripunithura nd secured Second place in Sabre Jeam  Director of Physical Education Pro-Vice-Chancello                                                                                                                                                                                                                                                                                            | presenting               |                                                 |                          |
| Director of Physical Education  Pro-Vice-Chancello                                                                                                                                                                                                                                                                                                                                                                                              | 1 the Inter-Collegiate ( | nter-Zone) Hencing                              | ( <del>Men</del> /Women) |
| Director of Physical Education  Pro-Vice-Chancello                                                                                                                                                                                                                                                                                                                                                                                              | 0-10-10                  | Pollege S                                       | Tripunithus              |
| Director of Physical Education  Pro-Vice-Chancello                                                                                                                                                                                                                                                                                                                                                                                              | or the year              | neld atneld at                                  |                          |
| Director of Physical Education  Pro-Vice-Chancello                                                                                                                                                                                                                                                                                                                                                                                              | nd secured Second        | place in Sabre Team                             |                          |
| Director of Physical Education  Pro-Vice-Chancello                                                                                                                                                                                                                                                                                                                                                                                              | nu secureu               | । १४६१वा अनुतानरन्ता ॥।                         |                          |
| Director of Physical Education Pro-Vice-Chancello                                                                                                                                                                                                                                                                                                                                                                                               | erformance               |                                                 |                          |
| Director of Physical Education Pro-Vice-Chancello                                                                                                                                                                                                                                                                                                                                                                                               | Sepan Uni                |                                                 |                          |
| Director of Physical Education Pro-Vice-Chancello                                                                                                                                                                                                                                                                                                                                                                                               | Wa Him.                  |                                                 |                          |
| Director of Physical Education Pro-Vice-Chancello                                                                                                                                                                                                                                                                                                                                                                                               | 595 Sen 1 :              |                                                 |                          |
| Director of Physical Education Pro-Vice-Chancello                                                                                                                                                                                                                                                                                                                                                                                               | 15%                      |                                                 |                          |
| Director of Physical Education Pro-Vice-Chancello                                                                                                                                                                                                                                                                                                                                                                                               | 1 Spare                  |                                                 |                          |
| 11.2 MAR 2019                                                                                                                                                                                                                                                                                                                                                                                                                                   |                          | Director of Physical Education                  | Pro-Vice-Chancello       |
| 在 於 河 河 河 河 河 河 河 河 河 河 河 河 河 河 河 河 河 河                                                                                                                                                                                                                                                                                                                                                                                                         | 11.2 MAR 2019            |                                                 |                          |
|                                                                                                                                                                                                                                                                                                                                                                                                                                                 | 12 4 12                  | 25 th 1- 11 12 12 12 12 12 12 12 12 12 12 12 12 | · · · · · · · ·          |
|                                                                                                                                                                                                                                                                                                                                                                                                                                                 | Mary Control             | て がいいんがい だいがい                                   | ( )                      |