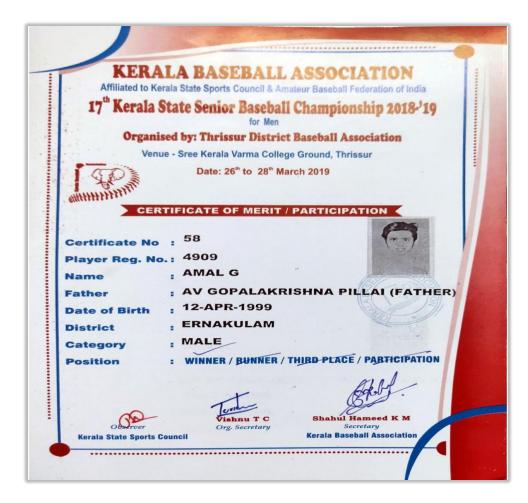

SSR 5<sup>th</sup> CYCLE 2023

Affiliated to Mahatma Gandhi University, Kottayam, India NAAC Re-Accredited with A Grade in 4<sup>th</sup> Cycle (CGPA 3.45) www.uccollege.edu.in

| 21. | . 07-02-2019 to 08-02-2019 MG University Inter-collegiate Netball Men/Women Championship |                                                                                                                                                      |  |
|-----|------------------------------------------------------------------------------------------|------------------------------------------------------------------------------------------------------------------------------------------------------|--|
| 22. | 23-02-2019 to 24-02-2019                                                                 | Kerala State Hockey Women Tournament                                                                                                                 |  |
| 23. | 27-02-2019 to 28-02-2019                                                                 | MG University Inter-collegiate Hockey Men/Women Championship                                                                                         |  |
| 24. | 03-03-2019                                                                               | MCA Department Sports Day                                                                                                                            |  |
| 25. | 12-03-2019                                                                               | MG University South Zone Inter-University Cricket Women Championship                                                                                 |  |
| 26. | 07-03-2019 to 08-03-2019                                                                 | MG University Inter-collegiate Base Ball Men/Women Championship                                                                                      |  |
| 27. | 09-03-2019 to 10-03-2019                                                                 | MG University Inter-collegiate Roller Sports Men/Women Championship                                                                                  |  |
| 28. | . 26-03-2019 to 28-03-2019 17 <sup>th</sup> Kerala State Senior Baseball Championship    |                                                                                                                                                      |  |
|     | Culturals 2018-19                                                                        |                                                                                                                                                      |  |
| 29. | . 30-07-2018 Inter-collegiate Fest- Paper Presentation                                   |                                                                                                                                                      |  |
| 30. | 10-12-2018 Zeingeist 2K18 2.0-                                                           |                                                                                                                                                      |  |
| 31. | 13-12-2018 Inter-collegiate Fest-Paper Presentation                                      |                                                                                                                                                      |  |
| 32. | . 06-12-2018 to 09-12-2018 Marketing Game-Luftetar 2018                                  |                                                                                                                                                      |  |
| 33. | 21-01-2019 To<br>23-01-2019                                                              | Paper Presentation-IUCAE                                                                                                                             |  |
| 34. | 21/01/2019 To<br>25/01/2019                                                              | College Arts Fest-LAHALA 2019 (Oppana, Kadhaprasangam, Thiruvathira etc)                                                                             |  |
| 35. | . 20-02-2019 ULF- UC Literature Fest                                                     |                                                                                                                                                      |  |
| 36. | . 21-02-2019 RANDOM WALKS- Intercollegiate Fest                                          |                                                                                                                                                      |  |
| 37. | 28-02-2019 To<br>04-03-2019                                                              | MG University Youth Festival-ALATHALAM 2019 (western group song, Western Vocal Solo, Kavitha Parayanam, Lalithaganam, Classical Music, Aksharaslokam |  |
| 38. | 15-02-2019 To<br>16-02-2019                                                              | Resonance 2k19                                                                                                                                       |  |