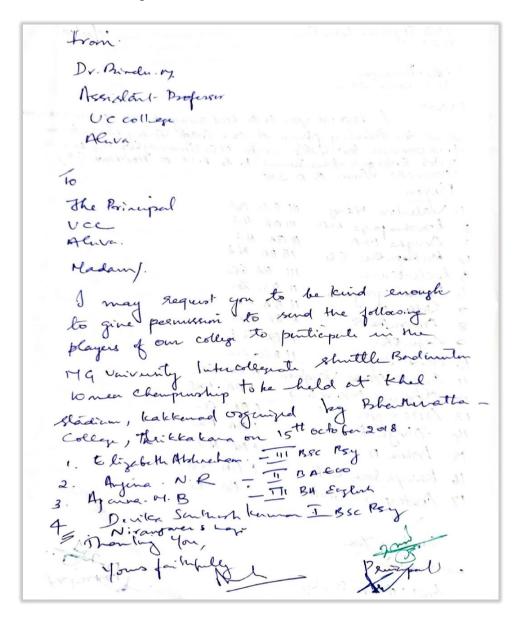

|
| Phoe: Kottavam                                                                                                                               |
| Date : Director of Physical Education Pro-Vice-Chancellor II 2 MAR 2019                                                                      |
| 在於於河南京門衛村等門在海岸                                                                                                                               |



SSR 5<sup>th</sup> CYCLE 2023

Affiliated to Mahatma Gandhi University, Kottayam, India NAAC Re-Accredited with A Grade in 4<sup>th</sup> Cycle (*CGPA 3.45*) www.uccollege.edu.in

9. MG University Inter-Collegiate Shuttle/Badminton Women Championship held at BMC College, Thrikkakkara, on 15-10-2018.

Number of students Participated: 5





SSR 5<sup>th</sup> CYCLE 2023

Affiliated to Mahatma Gandhi University, Kottayam, India NAAC Re-Accredited with A Grade in 4<sup>th</sup> Cycle (*CGPA 3.45*) www.uccollege.edu.in

10. MG University Inter-collegiate Kho-Kho Men Championship held at BPC College, Piravom, from 22-10-2018 to 23-10-2018.

Number of students Participated: 15

Dr. Bradu. 4 Assistant Profesor Uccollege Aluva. 10 The Principal U ccollege Aluxa. Madam, I may request you to be kind enough to give permission to send the following players of our College to participate in the Mary Introduction to be held too kho kho kno (M) champenship to be held BPC college, Presion on 22 ade, 252d october at 2018. 1. Gearon James. 2. And Jaism. 1. Vishou - M-5 2. D. Gourisantes 3. Anoughe profonarablan 2. Alex . + Thomas 4. Paruks