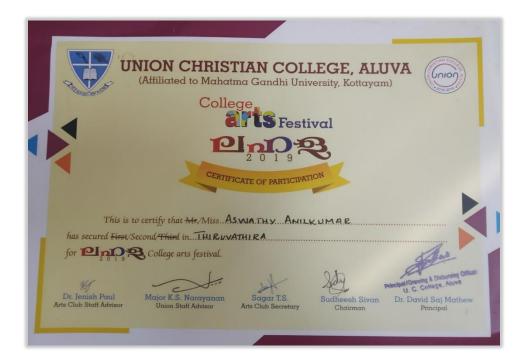

| SCHOOL OF PHYSICAL EDUCATION & SPORTS SCIENCES  No. 47  No. 2335  Certificate  wis is to certify that Shiny T:  presenting U. L. Lollege, Aluva participated  of the Inter-Collegiate (Inter-Zone) Fencing (New Women)  or the year 2018: 19 held at Chinmaya College, Tripunithusa  nd secured Second place in Sabre Team  externmence  Director of Physical Education Pro-Vice-Chancello                                                      |                          |                                                 |                          |
|-------------------------------------------------------------------------------------------------------------------------------------------------------------------------------------------------------------------------------------------------------------------------------------------------------------------------------------------------------------------------------------------------------------------------------------------------|--------------------------|-------------------------------------------------|--------------------------|
| SPORTS SCIENCES  Sok No. 47  No. 2335  Certificate  Wisis to certify that Shiny T  presenting U.L. Lollege, Aluva participated  1 the Inter-Collegiate (Inter-Zone) Fencing (Men/Women)  1 the year 2018 19 held at Chinmaya College, Tripunithusa  1 descured Second place in Sabre Team  1 ce: Kottayam  1 desce : Kottayam  1 desce : Kottayam  1 desce : Kottayam  1 desce : La MAR 2019  Director of Physical Education Pro-Vice-Chancello |                          |                                                 |                          |
| SPORTS SCIENCES  Sok No. 47  No. 2335  Certificate  Wisis to certify that Shiny T  presenting U.L. Lollege, Aluva participated  1 the Inter-Collegiate (Inter-Zone) Fencing (Men/Women)  1 the year 2018 19 held at Chinmaya College, Tripunithusa  1 descured Second place in Sabre Team  1 ce: Kottayam  1 desce : Kottayam  1 desce : Kottayam  1 desce : Kottayam  1 desce : La MAR 2019  Director of Physical Education Pro-Vice-Chancello | SCH                      | OOL OF PHYSICAL EDUCATI                         | ON                       |
| Shiny T:  presenting U. L. Lollege, Mluva participated  the Inter-Collegiate (Inter-Zone) Fencing (Men/Women)  or the year 2018: 19 held at Chinmaya Lollege, Tripunithusa  nd secured Second place in Sobre Team  Director of Physical Education Pro-Vice-Chancello                                                                                                                                                                            |                          |                                                 |                          |
| presenting U.L. Lollege, Aluva participated  the Inter-Collegiate (Inter-Zone) Fencing (Men/Women)  or the year 2018-19 held at Lhinmaya Lollege, Tripunithusa  mad secured Second place in Sabre Jeam  extermance  Director of Physical Education Pro-Vice-Chancello                                                                                                                                                                           |                          |                                                 |                          |
| presenting U.L. Lollege, Aluva participated  the Inter-Collegiate (Inter-Zone) Fencing (Men/Women)  or the year 2018-19 held at Lhinmaya Lollege, Tripunithusa  mad secured Second place in Sabre Jeam  extermance  Director of Physical Education Pro-Vice-Chancello                                                                                                                                                                           | ok No. 47                | Chartilianta                                    |                          |
| presenting U.L. Lollege, Aluva participated  the Inter-Collegiate (Inter-Zone) Fencing (Men/Women)  or the year 2018-19 held at Lhinmaya Lollege, Tripunithusa  mad secured Second place in Sabre Jeam  extermance  Director of Physical Education Pro-Vice-Chancello                                                                                                                                                                           |                          | Centificate                                     |                          |
| or the year 2018: 19 held at Chinmaya College, Tripunithura nd secured Second place in Sabre Jeam  Director of Physical Education Pro-Vice-Chancello                                                                                                                                                                                                                                                                                            | .No. 2333                |                                                 |                          |
| or the year 2018: 19 held at Chinmaya College, Tripunithura nd secured Second place in Sabre Jeam  Director of Physical Education Pro-Vice-Chancello                                                                                                                                                                                                                                                                                            |                          |                                                 |                          |
| or the year 2018: 19 held at Chinmaya College, Tripunithura nd secured Second place in Sabre Jeam  Director of Physical Education Pro-Vice-Chancello                                                                                                                                                                                                                                                                                            |                          | 16. 7                                           |                          |
| or the year 2018: 19 held at Chinmaya College, Tripunithura nd secured Second place in Sabre Jeam  Director of Physical Education Pro-Vice-Chancello                                                                                                                                                                                                                                                                                            | his is to certify that   | shiny I :                                       |                          |
| or the year 2018: 19 held at Chinmaya College, Tripunithura nd secured Second place in Sabre Jeam  Director of Physical Education Pro-Vice-Chancello                                                                                                                                                                                                                                                                                            | 21 8                     | Pollege Alina                                   | participated             |
| or the year 2018: 19 held at Chinmaya College, Tripunithura nd secured Second place in Sabre Jeam  Director of Physical Education Pro-Vice-Chancello                                                                                                                                                                                                                                                                                            | presenting               |                                                 |                          |
| Director of Physical Education  Pro-Vice-Chancello                                                                                                                                                                                                                                                                                                                                                                                              | 1 the Inter-Collegiate ( | nter-Zone) Hencing                              | ( <del>Men</del> /Women) |
| Director of Physical Education  Pro-Vice-Chancello                                                                                                                                                                                                                                                                                                                                                                                              | 0-10-10                  | Pollege S                                       | Tripunithus              |
| Director of Physical Education  Pro-Vice-Chancello                                                                                                                                                                                                                                                                                                                                                                                              | or the year              | neld atneld at                                  |                          |
| Director of Physical Education  Pro-Vice-Chancello                                                                                                                                                                                                                                                                                                                                                                                              | nd secured Second        | place in Sabre Team                             |                          |
| Director of Physical Education  Pro-Vice-Chancello                                                                                                                                                                                                                                                                                                                                                                                              | nu secureu               | । १४६१वा अनुतानरन्ता ॥।                         |                          |
| Director of Physical Education Pro-Vice-Chancello                                                                                                                                                                                                                                                                                                                                                                                               | erformance               |                                                 |                          |
| Director of Physical Education Pro-Vice-Chancello                                                                                                                                                                                                                                                                                                                                                                                               | Sepan Uni                |                                                 |                          |
| Director of Physical Education Pro-Vice-Chancello                                                                                                                                                                                                                                                                                                                                                                                               | Wa Him.                  |                                                 |                          |
| Director of Physical Education Pro-Vice-Chancello                                                                                                                                                                                                                                                                                                                                                                                               | 595 Sen 1 :              |                                                 |                          |
| Director of Physical Education Pro-Vice-Chancello                                                                                                                                                                                                                                                                                                                                                                                               | 15%                      |                                                 |                          |
| Director of Physical Education Pro-Vice-Chancello                                                                                                                                                                                                                                                                                                                                                                                               | 1 Spare                  |                                                 |                          |
| 11.2 MAR 2019                                                                                                                                                                                                                                                                                                                                                                                                                                   |                          | Director of Physical Education                  | Pro-Vice-Chancello       |
| 在 於 河 河 河 河 河 河 河 河 河 河 河 河 河 河 河 河 河 河                                                                                                                                                                                                                                                                                                                                                                                                         | 11.2 MAR 2019            |                                                 |                          |
|                                                                                                                                                                                                                                                                                                                                                                                                                                                 | 12 4 12                  | 25 th 1- 11 12 12 12 12 12 12 12 12 12 12 12 12 | · · · · · · · ·          |
|                                                                                                                                                                                                                                                                                                                                                                                                                                                 | Mary Control             | て がいいんがい だいがい                                   | ( )                      |