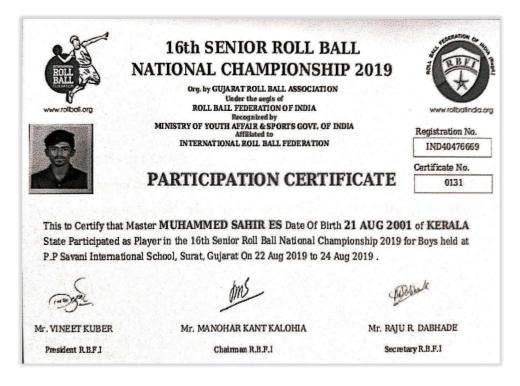

#### **Sports 2019-2020**

1. 9th Hockey India Sub Junior National Championship held at Bilaspur, Chattisgarh from 17-06-2019 To 02-07-2019.

2. Senior Rollball National Championship for boys 2019 held at P.P Savani International School, Surat, Gujarat from 22-08-2019 to 24-08-2019