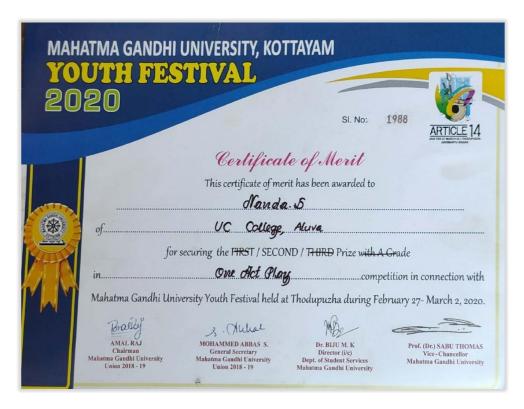

| Ma                                | hatma Gandhi University                           |
|-----------------------------------|---------------------------------------------------|
|                                   | SCHOOL OF PHYSICAL EDUCATION<br>& SPORTS SCIENCES |
| Book No. 8<br>St. No. 7352        | Certificate                                       |
|                                   | nat MANEESHA CK                                   |
|                                   | Inter-Collegiate (Inter-Zone) CRICKET.            |
|                                   | HOMA COLLEGE THRUVALLA                            |
|                                   | 2020 The team has secured FIRST place.            |
| Place : Kottayam<br>Date : 26 FEB | Pro-Vice-Chancello                                |