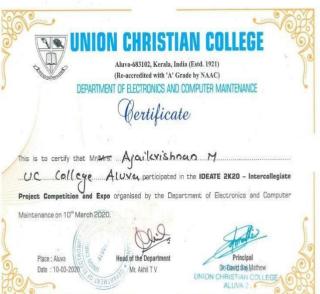

Affiliated to Mahatma Gandhi University, Kottayam, India NAAC Re-Accredited with A Grade in 4<sup>th</sup> Cycle (*CGPA 3.45*) www.uccollege.edu.in SSR 5<sup>th</sup> CYCLE 2023

15. MG University Inter-collegiate North Zone Cricket Men Championship held at MA College, Kothamangalam, on 20-01-2020.