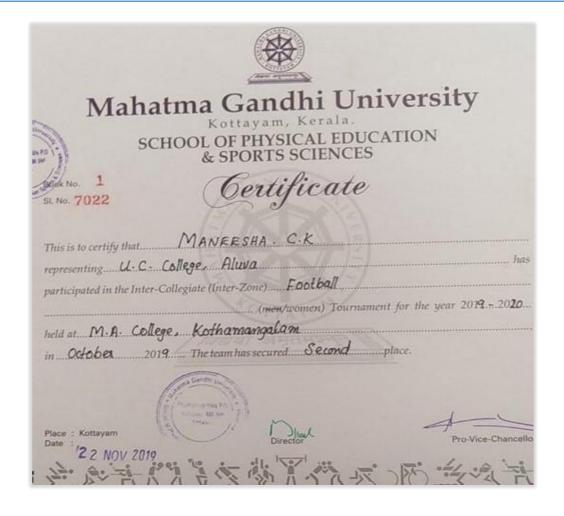

7. MG University Inter-Collegiate Women Football Championship held at MA College, Kothamangalam on 03-10-2019.

Number of students Participated: 18

Affiliated to Mahatma Gandhi University, Kottayam, India NAAC Re-Accredited with A Grade in 4<sup>th</sup> Cycle (*CGPA 3.45*) www.uccollege.edu.in

SSR 5<sup>th</sup> CYCLE 2023

Affiliated to Mahatma Gandhi University, Kottayam, India NAAC Re-Accredited with A Grade in 4<sup>th</sup> Cycle (*CGPA 3.45*) www.uccollege.edu.in SSR 5<sup>th</sup> CYCLE 2023