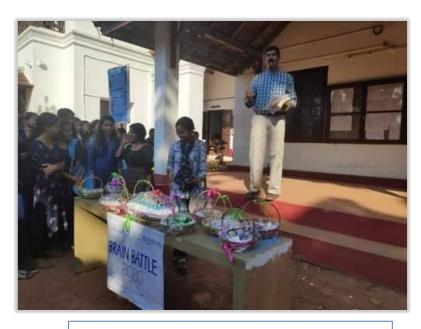

Affiliated to Mahatma Gandhi University, Kottayam, India NAAC Re-Accredited with A Grade in 4<sup>th</sup> Cycle (CGPA 3.45) www.uccollege.edu.in

SSR 5<sup>th</sup> CYCLE 2023

|                                          | (main minmin        |                   |                                 |
|------------------------------------------|---------------------|-------------------|---------------------------------|
|                                          | Candbill            | nivers            | itv                             |
| Mahatma                                  | Gandhi U            | IIIVCIO           |                                 |
| 1/2                                      | - Hayam Kerdia.     |                   |                                 |
| ECHOOL                                   | OF PHYSICAL ED      | UCATION           |                                 |
| 13/                                      | SPOK IS SCIENC      | LO                |                                 |
| cation 50%                               | 6 atilicat          | 0                 |                                 |
| Book No. 30                              | Certificat          |                   |                                 |
| SI. No.8489                              |                     |                   |                                 |
| 12                                       |                     |                   |                                 |
| This is to certify thatAnni. J           | Mohanan             |                   |                                 |
| representing U.C. College                | ALUVA               |                   | has                             |
| representing                             |                     |                   |                                 |
| participated in the Inter-Collegiate (Ir | iter-Zone)IKOLLESHo | schey             | _                               |
|                                          | (men/women) Tour    | nament for the ye | ear 20 <b>19</b> 20 <b>20</b> . |
| held at St. Albert's College             | c. Esnakulam        |                   |                                 |
| neta aterbinings.cssca                   | Esat                | 1000              |                                 |
| nDecombes2019 The teat                   | m has secured       | ріасе.            |                                 |
|                                          |                     |                   |                                 |
|                                          |                     |                   |                                 |
|                                          |                     |                   |                                 |
|                                          | Munch               |                   | 1                               |
| ace : Kottayam                           | Director            |                   | Pro-Vice-Chancel                |
| te :26 FEB 2020                          | 1. 1                |                   | ,                               |
| 2. A. To 1000 The                        |                     | 12° 12°           |                                 |
|                                          |                     |                   |                                 |