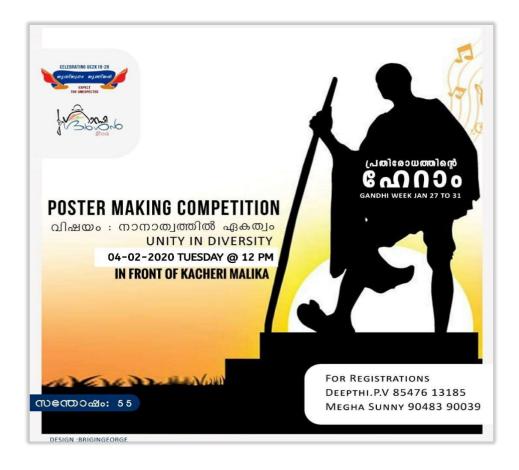

Affiliated to Mahatma Gandhi University, Kottayam, India NAAC Re-Accredited with A Grade in 4<sup>th</sup> Cycle (*CGPA 3.45*) www.uccollege.edu.in SSR 5<sup>th</sup> CYCLE 2023

13. MG University Inter-Collegiate Fencing Men/Women Championship held at Catholicate College, Pathanamthitta on 18-12-2019.