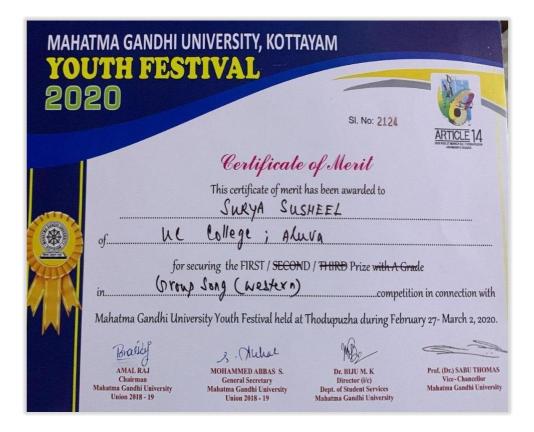

| Ma                                | hatma Gandhi University                           |
|-----------------------------------|---------------------------------------------------|
|                                   | SCHOOL OF PHYSICAL EDUCATION<br>& SPORTS SCIENCES |
| Book No. 8<br>St. No. 7352        | Certificate                                       |
|                                   | nat MANEESHA CK                                   |
|                                   | Inter-Collegiate (Inter-Zone) CRICKET.            |
|                                   | HOMA COLLEGE THRUVALLA                            |
|                                   | 2020 The team has secured FIRST place.            |
| Place : Kottayam<br>Date : 26 FEB | Pro-Vice-Chancello                                |