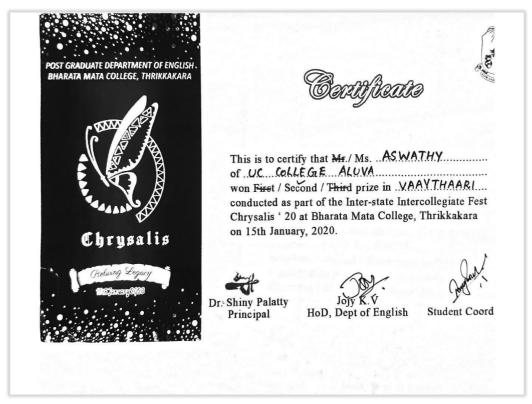

Number of students Participated:

Men: 6 Women: 16

> troom Anil Thomas knowy the Coleg. Alex to The formapal accorded Ahm Dis I regued you to be kind enough to give promision to Send the following players of one lolloge faller sports (as his terms to reported the Rollege in the Minth which loter later to the towns to be deled as if Alberta / xleaner Colege Thodapusha for Dece 15th do19 Mes Jer vise I BA SIST Jose Attacking D 11 BA ECO ABRITAN C.S 1 13. Com 4 Mulammed Schir ES 1 B.S. Excy Sooryananyanan K. RVIa: 1 Br. Gary Rober Know Thomas 11 B.S. YER Lonoun 11 BA Hot 1 Kargastree E-P 11 BA-CG 2 Arswarya K-s 1 3-Sc Yeth 3 P.R. Fida Feskins 1 BA Eng Ann Yeary 1 BA EC An Anentrois Roller Hockey 1. Ann Hohanan MB. Clemba 7 Anontha Hana CM 11BA 11 2 Arribay & Cenni 11 BA Clo 8 Minu N. B 11 BA Arton 5 Bonsha Babu M 11 N.A Greg 9 Assuring a ks 11 BA Earl of Days Roll 11 BA Hart 1 Br. Harts 11 Hartha V. H. 11 BA Hart 2 Arriby & Clani 11 BA CCo 3 Bonshi Babu H 11 NA Creg Bright River 1 Bush Halley Deckare & 1 BA Bush 1 B. S. Hally Carmy ( And Thomas Roghy