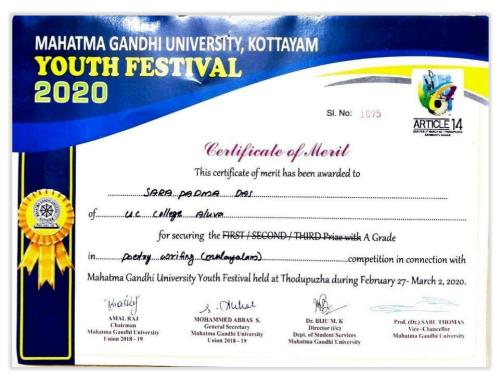

| Ma                                | hatma Gandhi University                           |
|-----------------------------------|---------------------------------------------------|
|                                   | SCHOOL OF PHYSICAL EDUCATION<br>& SPORTS SCIENCES |
| Book No. 8<br>St. No. 7352        | Certificate                                       |
|                                   | nat MANEESHA CK                                   |
|                                   | Inter-Collegiate (Inter-Zone) CRICKET.            |
|                                   | HOMA COLLEGE THRUVALLA                            |
|                                   | 2020 The team has secured FIRST place.            |
| Place : Kottayam<br>Date : 26 FEB | Pro-Vice-Chancello                                |