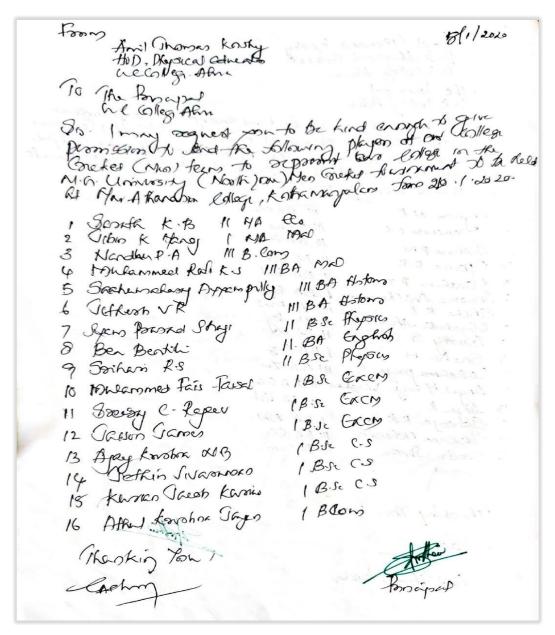

9. MG University Inter-Collegiate Men/Women Softball Championship held at MG University, Kottayam from 11-10-2019 to 12-10-2019.

Number of students Participated:

Men: 16 Women: 18

from 9/10/19. Dr. Produ. of Assistant Professor Aluva 10 The Poracypal UC college, Aleva. Jesust you to be kind enough to give permission to sked the following playors of our College Soft ball women feam to philippete in Mg Uty intercollegiate Softball Mon & Women Have aly, Kott-championships to be held at Have aly, Kott-ayam on 11th ay 12th october 2019. Women fear Mombers. 1. Azjana. N.R - TU BA 2. Maneesha. C. R - III Brom Joshma PM TuBA Sayoojya. K.S -Sandra Surey - II Bromy Aparna. K. K. - II BA Ansa Sani/ II BA Anusree And king - 3 BA Snaka . K. R - IBA Devika Santhood Ruma - II BCC Elizateth Abhochem - I Msc Sreya. H. Genge - I Bsc Psy

Affiliated to Mahatma Gandhi University, Kottayam, India NAAC Re-Accredited with A Grade in 4<sup>th</sup> Cycle (*CGPA 3.45*) www.uccollege.edu.in SSR 5<sup>th</sup> CYCLE 2023

|                          | 0-                                         |
|--------------------------|--------------------------------------------|
| B Menin Paul - DM        | schsy                                      |
| 14. Nandhim P. 7 - 70    | 3 A Hest                                   |
|                          |                                            |
| 15 Agange T.P - I RK     | 7                                          |
| 16. Drugar R. II BE      | 1 Male                                     |
| 7. Ashar A - IL          | BA Yest                                    |
| 18 - Reham R - 7         | 15. Mallo                                  |
| 1ª Rehere. R - 2         | toroughed .                                |
| Boys team                | college star .                             |
| · ·                      | W 2 - P. I                                 |
| 2 Around Karona          | 111 B. se But                              |
| 3 Akstry Kenshons        | III Bise Los                               |
| of Wordsmanney latery ?  |                                            |
| 5 P. J. Salvons Ul Faron |                                            |
| 6 Aten Valson            | III BS. CACO                               |
| 7 Ansal G                | III BSE EXCES                              |
| 8 Acon wateres           | III BA ECO                                 |
| 9 Sidescotes AS          |                                            |
| 16 Vivek tendors 1.V     | N BUR BISP                                 |
| 11 ARGI FOGERNAS         | 11 Bsc Chamisho                            |
| 12 Vaishoov K.V          | 11 Bus Physics                             |
| 13 Basil Dehnan          | 11 BA Roshyplans                           |
| 16 Spurzy P. wroker      | 11 Bise Physics                            |
| 15 Shore teter           | 11 B.SC 1375P                              |
| 16 Abritantia C.J        | 10 - 11 f                                  |
| Thorking You,            | 1 BA ASTON                                 |
|                          |                                            |
| Carlon Maria I Cons      | on thom Principel/Drawing 4 distursing Off |
| -DE [ ] 70k              | U C College, Wick                          |