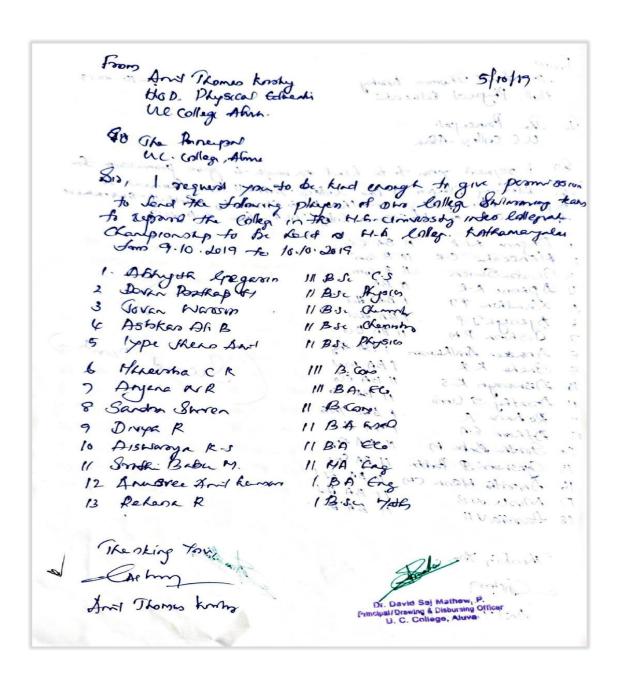

8. MG University Inter-Collegiate Men/Women Swimming Championship held at MA College, Kothamangalam from 09-10-2019 to 10-10-2019.

Number of students Participated: 13

Affiliated to Mahatma Gandhi University, Kottayam, India NAAC Re-Accredited with A Grade in 4<sup>th</sup> Cycle (CGPA 3.45) www.uccollege.edu.in

SSR 5<sup>th</sup> CYCLE 2023

Affiliated to Mahatma Gandhi University, Kottayam, India NAAC Re-Accredited with A Grade in 4<sup>th</sup> Cycle (*CGPA 3.45*) www.uccollege.edu.in SSR 5<sup>th</sup> CYCLE 2023