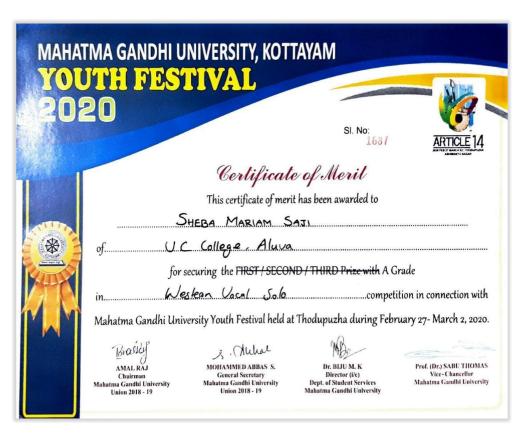

| Ma                                | hatma Gandhi University                           |
|-----------------------------------|---------------------------------------------------|
|                                   | SCHOOL OF PHYSICAL EDUCATION<br>& SPORTS SCIENCES |
| Book No. 8<br>St. No. 7352        | Certificate                                       |
|                                   | nat MANEESHA CK                                   |
|                                   | Inter-Collegiate (Inter-Zone) CRICKET.            |
|                                   | HOMA COLLEGE THRUVALLA                            |
|                                   | 2020 The team has secured FIRST place.            |
| Place : Kottayam<br>Date : 26 FEB | Pro-Vice-Chancello                                |