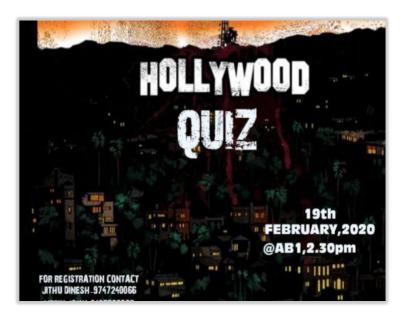

Number of students Participated:

Men:8

Women:8

Affiliated to Mahatma Gandhi University, Kottayam, India NAAC Re-Accredited with A Grade in 4<sup>th</sup> Cycle (*CGPA 3.45*) www.uccollege.edu.in SSR 5<sup>th</sup> CYCLE 2023