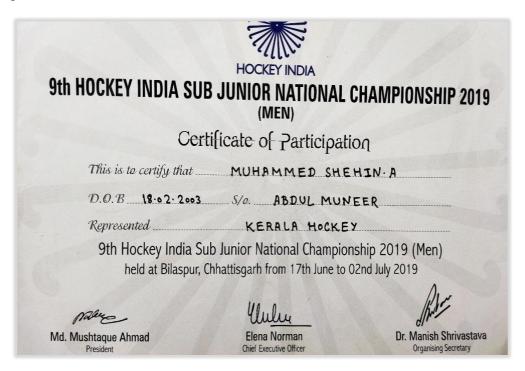

#### **Sports 2019-2020**

1. 9th Hockey India Sub Junior National Championship held at Bilaspur, Chattisgarh from 17-06-2019 To 02-07-2019.

2. Senior Rollball National Championship for boys 2019 held at P.P Savani International School, Surat, Gujarat from 22-08-2019 to 24-08-2019