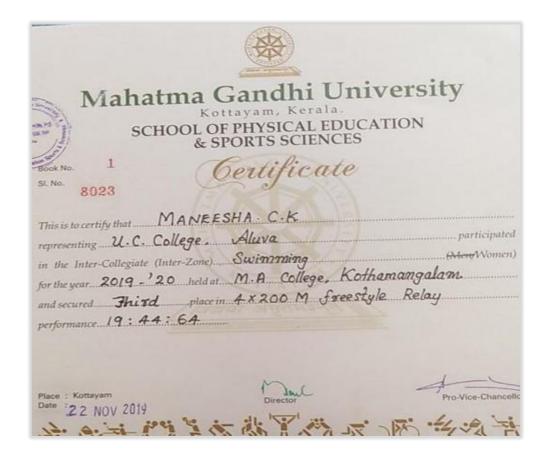

8. MG University Inter-Collegiate Men/Women Swimming Championship held at MA College, Kothamangalam from 09-10-2019 to 10-10-2019.

Number of students Participated: 13

Affiliated to Mahatma Gandhi University, Kottayam, India NAAC Re-Accredited with A Grade in 4<sup>th</sup> Cycle (CGPA 3.45) www.uccollege.edu.in