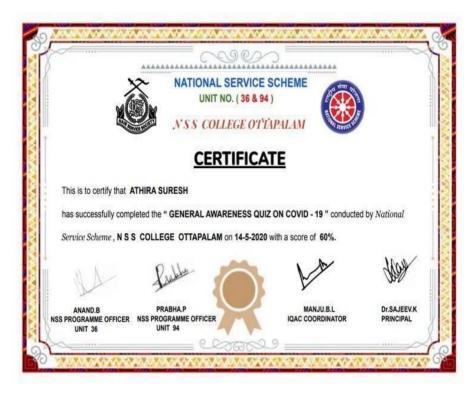

| Mahatma Gandhi University  Kottayam, Kerala.  SCHOOL OF PHYSICAL EDUCATION & SPORTS SCIENCES |
|----------------------------------------------------------------------------------------------|
| Book No. 52 SI. No. 2542  This is to certify that Manusha C. K                               |
| of                                                                                           |
| Championship for the year 2019 2020 held at La Venkaterware University Pienpotter            |
| Place: Kottayam Date: 2.6 FEB 2020  Director of Physical Education  Pro-Vice-Chancellor      |