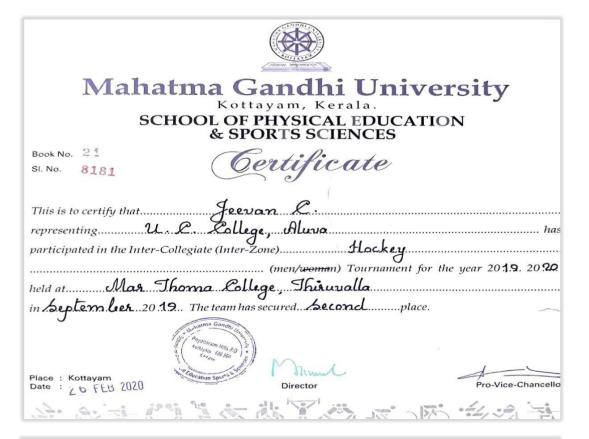

Affiliated to Mahatma Gandhi University, Kottayam, India NAAC Re-Accredited with A Grade in 4<sup>th</sup> Cycle (*CGPA 3.45*) www.uccollege.edu.in SSR 5<sup>th</sup> CYCLE 2023

3. MG University Inter-Collegiate Men Hockey Tournament held at Marthoma College, Thiruvalla from 23-09-2019 to 24-09-2019

Affiliated to Mahatma Gandhi University, Kottayam, India NAAC Re-Accredited with A Grade in 4<sup>th</sup> Cycle (*CGPA 3.45*) www.uccollege.edu.in SSR 5<sup>th</sup> CYCLE 2023

| Silverine and construction                           |
|------------------------------------------------------|
| Mahatma Gandhi University                            |
| Kottavam, Kerala.                                    |
| SCHOOL OF PHYSICAL EDUCATION<br>& SPORTS SCIENCES    |
| Book No. 21 SI. No. 8179  Gertificate                |
| SI. No. 8179                                         |
| This is to certify that                              |
| (men/woman) Tournament for the year 2019. 2020       |
| held at Mar Thoma College, Thiruvalla                |
| in September 2019 The team has secured Second place. |
| Place : Kottayam Date : Z C FLD 7/1/20               |
| · 总是"以为"。                                            |