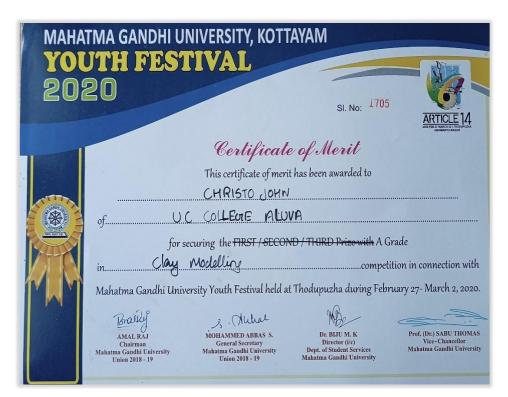

| Ma                                | hatma Gandhi University                           |
|-----------------------------------|---------------------------------------------------|
|                                   | SCHOOL OF PHYSICAL EDUCATION<br>& SPORTS SCIENCES |
| Book No. 8<br>St. No. 7352        | Certificate                                       |
|                                   | nat MANEESHA CK                                   |
|                                   | Inter-Collegiate (Inter-Zone) CRICKET.            |
|                                   | HOMA COLLEGE THRUVALLA                            |
|                                   | 2020 The team has secured FIRST place.            |
| Place : Kottayam<br>Date : 26 FEB | Pro-Vice-Chancello                                |