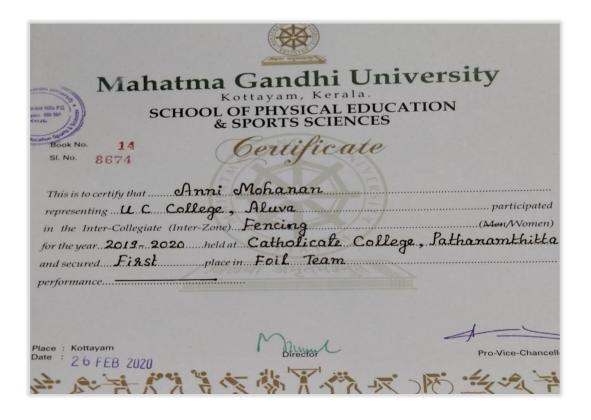

|
| 2. A. To 1000 The                        |                     | 12° 12°           |                                 |
|                                          |                     |                   |                                 |



Affiliated to Mahatma Gandhi University, Kottayam, India NAAC Re-Accredited with A Grade in 4<sup>th</sup> Cycle (*CGPA 3.45*) www.uccollege.edu.in SSR 5<sup>th</sup> CYCLE 2023

13. MG University Inter-Collegiate Fencing Men/Women Championship held at Catholicate College, Pathanamthitta on 18-12-2019.

Number of students Participated:

Men:8

Women:8



Affiliated to Mahatma Gandhi University, Kottayam, India NAAC Re-Accredited with A Grade in 4<sup>th</sup> Cycle (*CGPA 3.45*) www.uccollege.edu.in SSR 5<sup>th</sup> CYCLE 2023







Affiliated to Mahatma Gandhi University, Kottayam, India NAAC Re-Accredited with A Grade in 4<sup>th</sup> Cycle (*CGPA 3.45*) www.uccollege.edu.in SSR 5<sup>th</sup> CYCLE 2023

14. MG University Inter-Collegiate Cricket Women Championship held at Marthoma College, Thiruvalla from 13-01-2020 to 16-01-2020.

No of participants:16

| Francis V