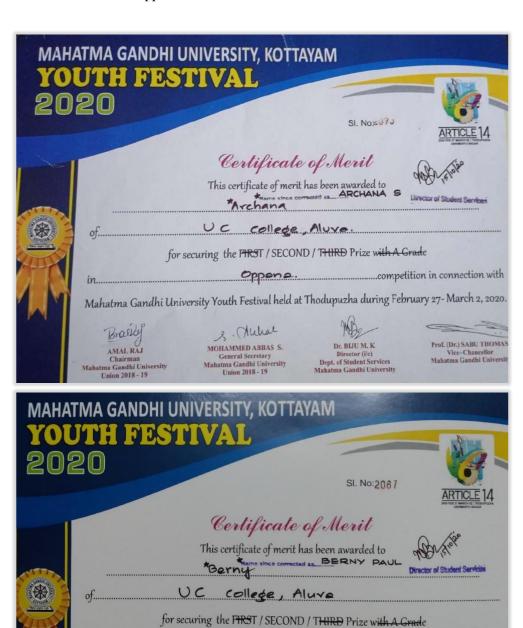

| Ma                                | hatma Gandhi University                           |
|-----------------------------------|---------------------------------------------------|
|                                   | SCHOOL OF PHYSICAL EDUCATION<br>& SPORTS SCIENCES |
| Book No. 8<br>St. No. 7352        | Certificate                                       |
|                                   | nat MANEESHA CK                                   |
|                                   | Inter-Collegiate (Inter-Zone) CRICKET.            |
|                                   | HOMA COLLEGE THRUVALLA                            |
|                                   | 2020 The team has secured FIRST place.            |
| Place : Kottayam<br>Date : 26 FEB | Pro-Vice-Chancello                                |