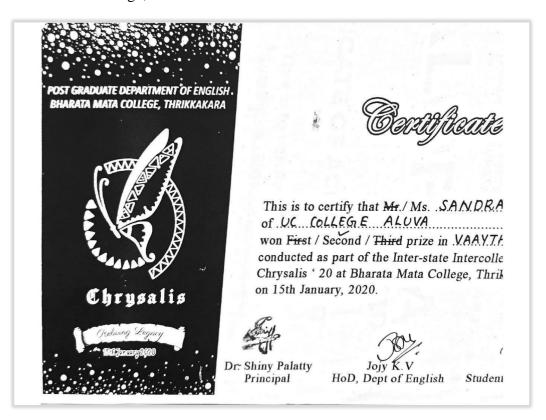

Number of students Participated:

Men: 6 Women: 16

> troom Anil Thomas knowy the Coleg. Alex to The formapal accorded Ahm Dis I regued you to be kind enough to give promision to Send the following players of one lolloge faller sports (as his terms to reported the Rollege in the Minth which loter later to the towns to be deled as if Alberta / xleaner Colege Thodapusha for Dece 15th do19 Mes Jer vise I BA SIST Jose Attacking D 11 BA ECO ABRITAN C.S 1 13. Com 4 Mulammed Schir ES 1 B.S. Excy Sooryananyanan K. RVIa: 1 Br. Gary Rober Know Thomas 11 B.S. YER Lonoun 11 BA Hot 1 Kargastree E-P 11 BA-CG 2 Arswarya K-s 1 3-Sc Yeth 3 P.R. Fida Feskins 1 BA Eng Ann Yeary 1 BA EC An Anentrois Roller Hockey 1. Ann Hohanan MB. Clemba 7 Anontha Hana CM 11BA 11 2 Arribay & Cenni 11 BA Clo 8 Minu N. B 11 BA Arton 5 Bonsha Babu M 11 N.A Greg 9 Assuring a ks 11 BA Earl of Days Roll 11 BA Hart 1 Br. Harts 11 Hartha V. H. 11 BA Hart 2 Arriby & Clani 11 BA CCo 3 Bonshi Babu H 11 NA Creg Bright River 1 Bush Halley Deckare & 1 BA Bush 1 B. S. Hally Carmy ( And Thomas Roghy