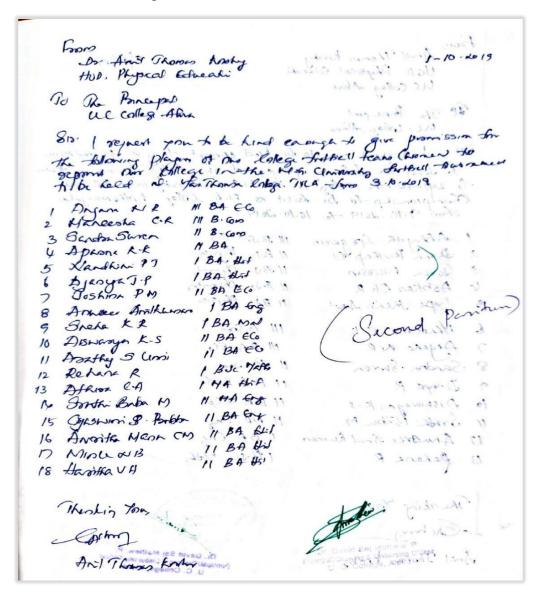

8. MG University Inter-Collegiate Men/Women Swimming Championship held at MA College, Kothamangalam from 09-10-2019 to 10-10-2019.

Number of students Participated: 13

Affiliated to Mahatma Gandhi University, Kottayam, India NAAC Re-Accredited with A Grade in 4<sup>th</sup> Cycle (CGPA 3.45) www.uccollege.edu.in