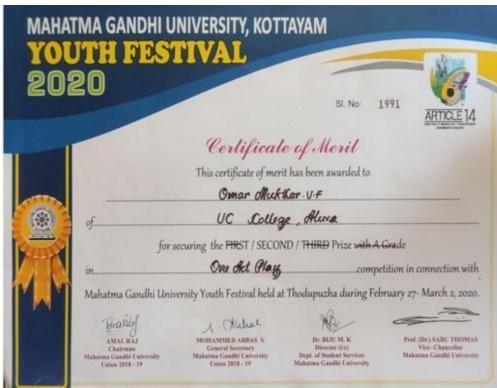

| Ma                                | hatma Gandhi University                           |
|-----------------------------------|---------------------------------------------------|
|                                   | SCHOOL OF PHYSICAL EDUCATION<br>& SPORTS SCIENCES |
| Book No. 8<br>St. No. 7352        | Certificate                                       |
|                                   | nat MANEESHA CK                                   |
|                                   | Inter-Collegiate (Inter-Zone) CRICKET.            |
|                                   | HOMA COLLEGE THRUVALLA                            |
|                                   | 2020 The team has secured FIRST place.            |
| Place : Kottayam<br>Date : 26 FEB | Pro-Vice-Chancello                                |