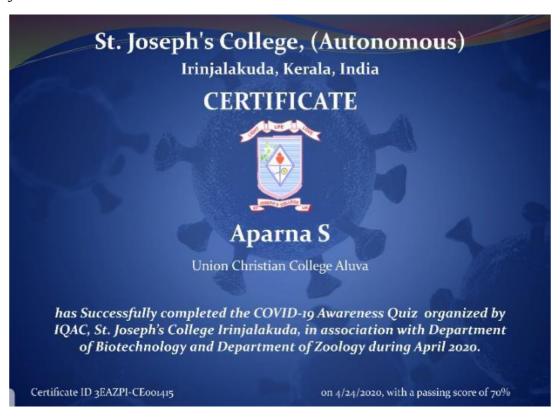

| SCHO                                                                                        | na Gandhi Un  Kottayam, Kerala. OL OF PHYSICAL EDUC & SPORTS SCIENCES | CATION              |
|---------------------------------------------------------------------------------------------|-----------------------------------------------------------------------|---------------------|
| Book No. 52 SI. No. 2535  This is to certify that                                           | Certificate                                                           |                     |
| of<br>a member of Mahatma Gandh<br>F <del>irst</del> /Second/ <del>Third</del> position/ Re | U. C. LoUega, Mune University                                         | team which secured  |
| Place : Kottayam<br>Date : 2 6 FEB 2020                                                     | Director of Physical Education                                        | Pro-Vice-Chancellor |