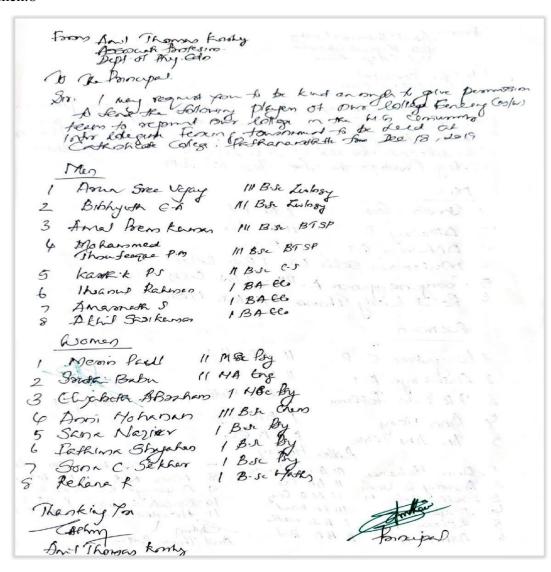

9. MG University Inter-Collegiate Men/Women Softball Championship held at MG University, Kottayam from 11-10-2019 to 12-10-2019.

Number of students Participated:

Men: 16 Women: 18

from 9/10/19. Dr. Produ. of Assistant Professor Aluva 10 The Poracypal UC college, Aleva. Jesust you to be kind enough to give permission to sked the following playors of our College Soft ball women feam to philippete in Mg Uty intercollegiate Softball Mon & Women Have aly, Kott-championships to be held at Have aly, Kott-ayam on 11th ay 12th october 2019. Women fear Mombers. 1. Azjana. N.R - TU BA 2. Maneesha. C. R - III Brom Joshma PM TuBA Sayoojya. K.S -Sandra Surey - II Bromy Aparna. K. K. - II BA Ansa Sani/ II BA Anusree And king - 3 BA Snaka . K. R - IBA Devika Santhood Ruma - II BCC Elizateth Abhochem - I Msc Sreya. H. Genge - I Bsc Psy

Affiliated to Mahatma Gandhi University, Kottayam, India NAAC Re-Accredited with A Grade in 4<sup>th</sup> Cycle (*CGPA 3.45*) www.uccollege.edu.in SSR 5<sup>th</sup> CYCLE 2023

|                          | 0-                                         |
|--------------------------|--------------------------------------------|
| B Menin Paul - DM        | schsy                                      |
| 14. Nandhim P. 7 - 70    | 3 A Hest                                   |
|                          |                                            |
| 15 Agange T.P - I RK     | 7                                          |
| 16. Drugar R. II BE      | 1 Male                                     |
| 7. Ashar A - IL          | BA Yest                                    |
| 18 - Reham R - 7         | 15. Mallo                                  |
| 1ª Rehere. R - 2         | toroughed .                                |
| Boys team                | college star .                             |
| · ·                      | W 2 - P. I                                 |
| 2 Around Karona          | 111 B. se But                              |
| 3 Akstry Kenshons        | III Bise Los                               |
| of Wordsmanney latery ?  |                                            |
| 5 P. J. Salvons Ul Faron |                                            |
| 6 Aten Valson            | III BS. CACO                               |
| 7 Ansal G                | III BSE EXCES                              |
| 8 Acon wateres           | III BA ECO                                 |
| 9 Sidescotes AS          |                                            |
| 16 Vivek tendors 1.V     | N BUR BISP                                 |
| 11 ARGI FOGERNAS         | 11 Bsc Chamisho                            |
| 12 Vaishoov K.V          | 11 Bus Physics                             |
| 13 Basil Dehnan          | 11 BA Roshyplans                           |
| 16 Spurzy P. wroker      | 11 Bise Physics                            |
| 15 Shore teter           | 11 B.SC 1375P                              |
| 16 Abritantia C.J        | 10 - 11 f                                  |
| Thorking You,            | 1 BA ASTON                                 |
|                          |                                            |
| Carlon Maria I Cons      | on thom Principel/Drawing 4 distursing Off |
| -DE [ ] 70k              | U C College, Wick                          |