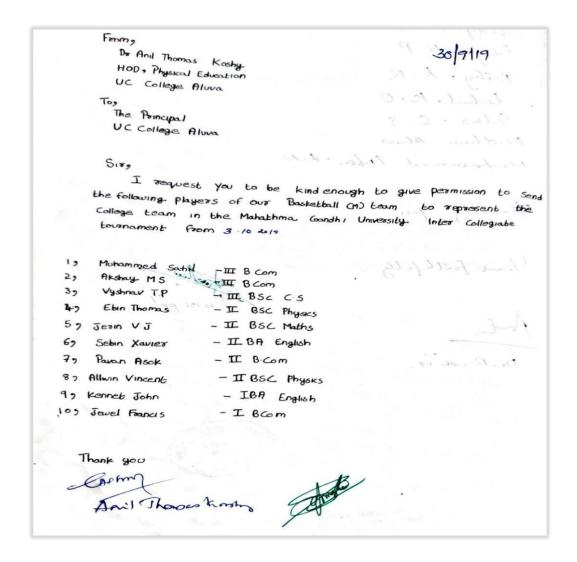

Affiliated to Mahatma Gandhi University, Kottayam, India NAAC Re-Accredited with A Grade in 4<sup>th</sup> Cycle (*CGPA 3.45*) www.uccollege.edu.in SSR 5<sup>th</sup> CYCLE 2023

6. MG University Inter-Collegiate Men Basket-Ball Championship held at MG University, Kottayam on 03-10-2019.

Number of students Participated: 10

Affiliated to Mahatma Gandhi University, Kottayam, India NAAC Re-Accredited with A Grade in 4<sup>th</sup> Cycle (*CGPA 3.45*) www.uccollege.edu.in SSR 5<sup>th</sup> CYCLE 2023