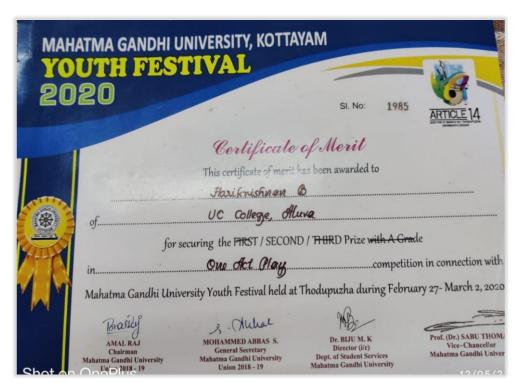

| Ma                                | hatma Gandhi University                           |
|-----------------------------------|---------------------------------------------------|
|                                   | SCHOOL OF PHYSICAL EDUCATION<br>& SPORTS SCIENCES |
| Book No. 8<br>St. No. 7352        | Certificate                                       |
|                                   | nat MANEESHA CK                                   |
|                                   | Inter-Collegiate (Inter-Zone) CRICKET.            |
|                                   | HOMA COLLEGE THRUVALLA                            |
|                                   | 2020 The team has secured FIRST place.            |
| Place : Kottayam<br>Date : 26 FEB | Pro-Vice-Chancello                                |