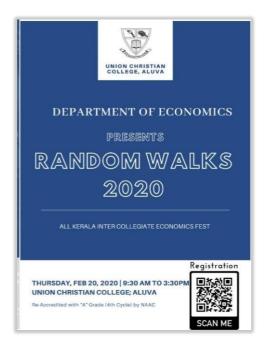

Affiliated to Mahatma Gandhi University, Kottayam, India NAAC Re-Accredited with A Grade in 4<sup>th</sup> Cycle (*CGPA 3.45*) www.uccollege.edu.in SSR 5<sup>th</sup> CYCLE 2023

14. MG University Inter-Collegiate Cricket Women Championship held at Marthoma College, Thiruvalla from 13-01-2020 to 16-01-2020.