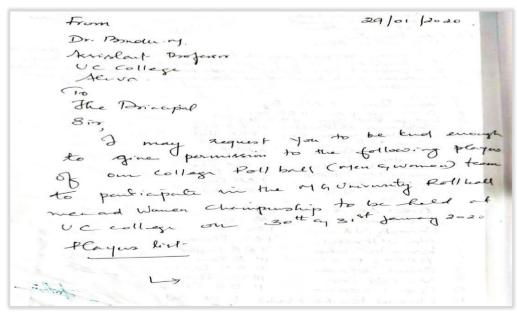

9. MG University Inter-Collegiate Men/Women Softball Championship held at MG University, Kottayam from 11-10-2019 to 12-10-2019.

Number of students Participated:

Men: 16 Women: 18

from 9/10/19. Dr. Produ. of Assistant Professor Aluva 10 The Poracypal UC college, Aleva. Jesust you to be kind enough to give permission to sked the following playors of our College Soft ball women feam to philippete in Mg Uty intercollegiate Softball Mon & Women Have aly, Kott-championships to be held at Have aly, Kott-ayam on 11th ay 12th october 2019. Women fear Mombers. 1. Azjana. N.R - TU BA 2. Maneesha. C. R - III Brom Joshma PM TuBA Sayoojya. K.S -Sandra Surey - II Bromy Aparna. K. K. - II BA Ansa Sani/ II BA Anusree And king - 3 BA Snaka . K. R - IBA Devika Santhood Ruma - II BCC Elizateth Abhochem - I Msc Sreya. H. Genge - I Bsc Psy

Affiliated to Mahatma Gandhi University, Kottayam, India NAAC Re-Accredited with A Grade in 4<sup>th</sup> Cycle (*CGPA 3.45*) www.uccollege.edu.in SSR 5<sup>th</sup> CYCLE 2023

|                          | 0-                                         |
|--------------------------|--------------------------------------------|
| B Menin Paul - DM        | schsy                                      |
| 14. Nandhim P. 7 - 70    | 3 A Hest                                   |
|                          |                                            |
| 15 Agange T.P - I RK     | 7                                          |
| 16. Drugar R. II BE      | 1 Male                                     |
| 7. Ashar A - IL          | BA Yest                                    |
| 18 - Reham R - 7         | 15. Mallo                                  |
| 1ª Rehere. R - 2         | toroughed .                                |
| Boys team                | college star .                             |
| · ·                      | W 2 - P. I                                 |
| 2 Around Karona          | 111 B. se But                              |
| 3 Akstry Kenshons        | III Bise Los                               |
| of Wordsmanney latery ?  |                                            |
| 5 P. J. Salvons Ul Faron |                                            |
| 6 Aten Valson            | III BS. CACO                               |
| 7 Ansal G                | III BSE EXCES                              |
| 8 Acon wateres           | III BA ECO                                 |
| 9 Sidescotes AS          |                                            |
| 16 Vivek tendors 1.V     | N BUR BISP                                 |
| 11 ARGI FOGERNAS         | 11 Bsc Chamisho                            |
| 12 Vaishoov K.V          | 11 Bus Physics                             |
| 13 Basil Dehnan          | 11 BA Roshyplans                           |
| 16 Spurzy P. wroker      | 11 Bise Physics                            |
| 15 Shore teter           | 11 B.SC 1375P                              |
| 16 Abritantia C.J        | 10 - 11 f                                  |
| Thorking You,            | 1 BA ASTON                                 |
|                          |                                            |
| Carlon Maria I Cons      | on thom Principel/Drawing 4 distursing Off |
| -DE [ ] 70k              | U C College, Wick                          |