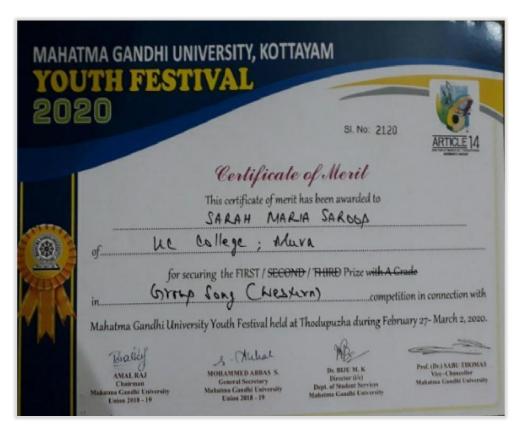

| Ma                                | hatma Gandhi University                           |
|-----------------------------------|---------------------------------------------------|
|                                   | SCHOOL OF PHYSICAL EDUCATION<br>& SPORTS SCIENCES |
| Book No. 8<br>St. No. 7352        | Certificate                                       |
|                                   | nat MANEESHA CK                                   |
|                                   | Inter-Collegiate (Inter-Zone) CRICKET.            |
|                                   | HOMA COLLEGE THRUVALLA                            |
|                                   | 2020 The team has secured FIRST place.            |
| Place : Kottayam<br>Date : 26 FEB | Pro-Vice-Chancello                                |