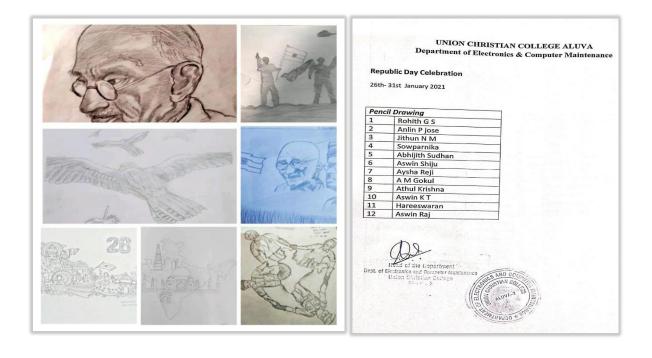

#### 12. ELECTROMANIA-2K20-Online Electronics Quiz

The department of Electronics and Computer Maintenance organised an online electronics quiz, "Electromania 2K20" to improve the student's knowledge in Electronics. Registration to the Google form was through mail id. It included 20 multiple choice Questions. 80 students participated. If the score was above 75%, E certificates were issued.