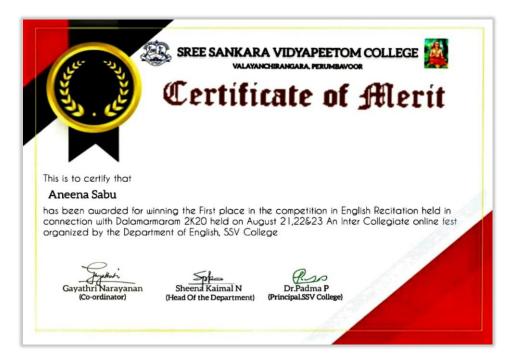

(Men/Women) Tournament for the year. 2020-21. Ineld at

NEWMAN COLLEGE, THODUPUZHA

and secured. SECOND. place in. TRACK 500 M

Performance 21:45.69.

Place Kottayatte.

Director.

Director.

Pro-Vice-Chancellor.