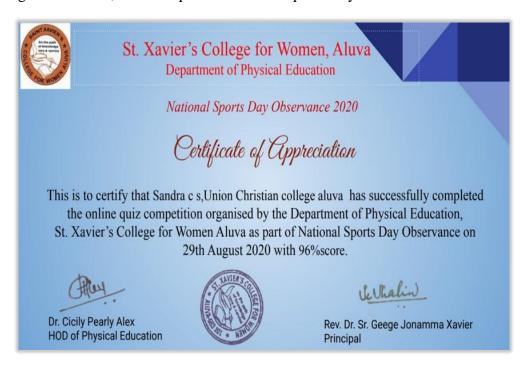

### Mahatma Gandhi University

Kottayam, Kerala.

SCHOOL OF PHYSICAL EDUCATION & SPORTS SCIENCES

| This is to certify thatrepresenting |                                   | has                       |
|-------------------------------------|-----------------------------------|---------------------------|
|                                     | Collegiate (Inter-Zone). Roller S | ports (WOMEN)             |
| ,                                   | (Men/Women) Tournament for        | the year. 2020-21 held at |
| NEWMAN COL                          | LEGE , THODUPUZHA                 |                           |
| and secured. FIRST                  | place in TRACK - ONE LA           | PRACE 400 M               |
| Performance 1:21.16                 | Director                          | Pro-Vice-Chancellor       |