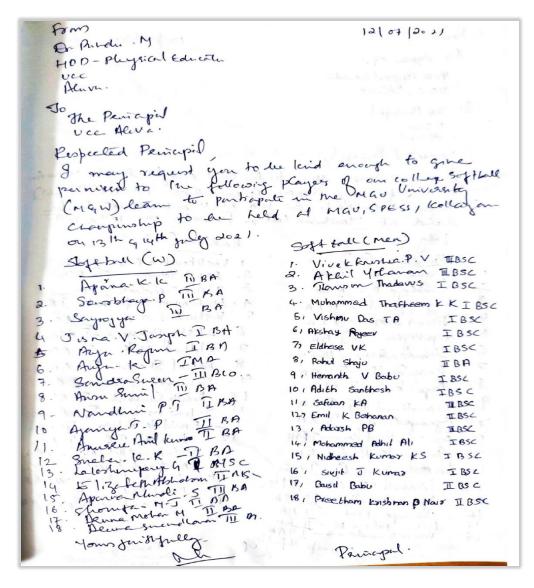

5. MG University Inter-Collegiate Soft-Ball Men /Women Championship held at MGU SPESS, Kottayam from 13-07-2021 to 14-07-2021.

No of Participants:

Men:18

Women:18

SSR 5<sup>th</sup> CYCLE 2023

Affiliated to Mahatma Gandhi University, Kottayam, India NAAC Re-Accredited with A Grade in 4<sup>th</sup> Cycle (*CGPA 3.45*) www.uccollege.edu.in