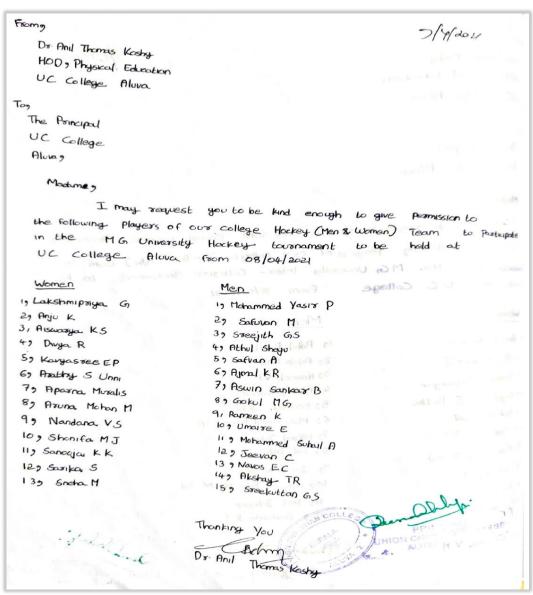

3. MG University Inter-Collegiate Hockey Women Championship held at Union Christian College, Aluva on 08-04-2021.

No of Participants:

Men:15

Women:13

SSR 5<sup>th</sup> CYCLE 2023

Affiliated to Mahatma Gandhi University, Kottayam, India NAAC Re-Accredited with A Grade in 4<sup>th</sup> Cycle (*CGPA 3.45*) www.uccollege.edu.in