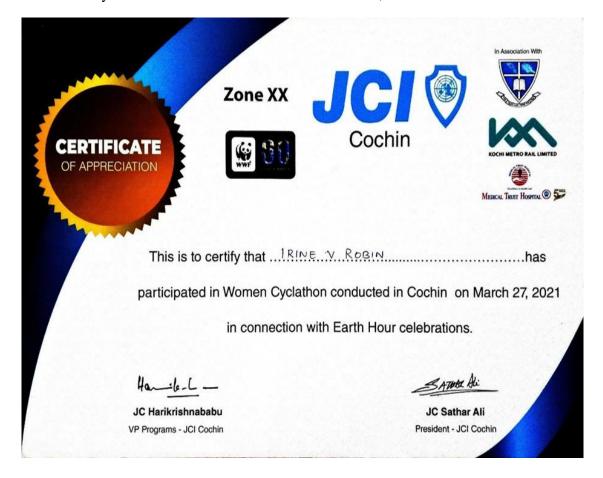

#### **Sports 2020-2021**

PS: The sports activities of 2020-21 were rescheduled to 2021-22 due to COVID-19 lockdown.

1. Women Cyclathon conducted in Cochin on March 27,2021.

SSR 5<sup>th</sup> CYCLE 2023