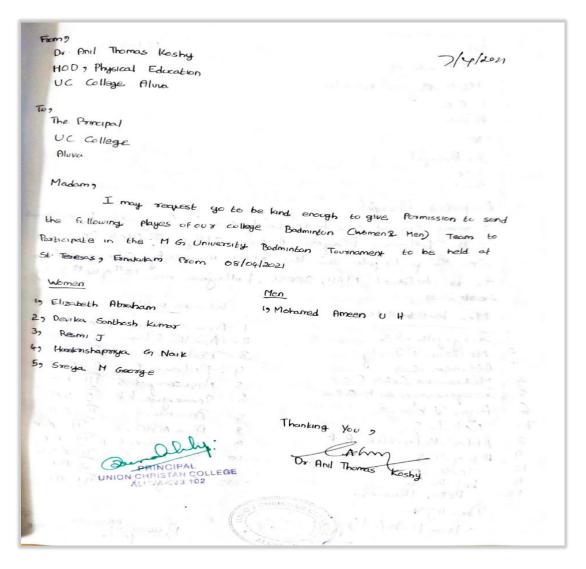

10. MG University Inter-Collegiate Badminton Men /Women Championship held at St. Teresa's College, Ernakulam on 4<sup>th</sup> August 2021.

No of Participants:

Men :1 Women :5

SSR 5<sup>th</sup> CYCLE 2023