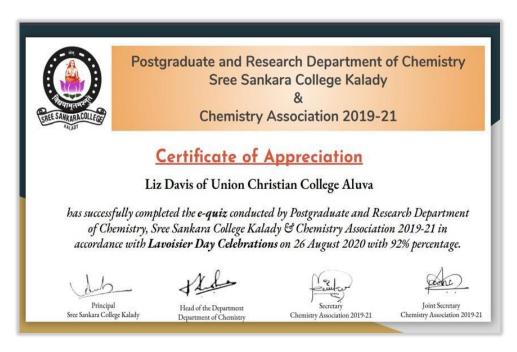

TcYfrRtz42AuGRB5QUx4cqkSl&id=100029241191102&mibextid=2JQ9oc

#### **NARCOLEPTIUS**

https://m.facebook.com/story.php?story\_fbid=pfbid02KBQ5QqXVc1YWFmq6hp8W1AKVdpu8XTQXk4ncYopp9TrJ3BgSBPpfia1QpeXionl&id=100029241191102&mibextid=2JQ9oc



SSR 5<sup>th</sup> CYCLE 2023

Affiliated to Mahatma Gandhi University, Kottayam, India NAAC Re-Accredited with A Grade in 4<sup>th</sup> Cycle (*CGPA 3.45*) www.uccollege.edu.in

19. English Recitation held in connection with Dalamarmaram 2K20 – An Inter Collegiate online fest Organized by the Department of English, SSV College on 21-08-2020 to 23-08-2020.



20. E-Quiz conducted by Postgraduate and Research Department of Chemistry, Sree Sankara College, Kalady & Chemistry Association 2019-21 in accordance with Lavoisier Day Celebrations on 26-08-2020.





SSR 5<sup>th</sup> CYCLE 2023

Affiliated to Mahatma Gandhi University, Kottayam, India NAAC Re-Accredited with A Grade in 4<sup>th</sup> Cycle (*CGPA 3.45*) www.uccollege.edu.in

21. Online Quiz Competition organized by the Department of Physical Education, St. Xavier's College for Women, Aluva as part of National Sports Day Observance on 29-08-2020.



#### 22. Onam Celebration 2020

KSU unit of the College organized an online Onam Celebration on 3<sup>rd</sup> September 2020 with various competitions during the COVID period. One of them was an 'Own Voice Music competition'.

Link to the competition videos on Instagram:

https://www.instagram.com/p/CErcfCBJQEH/

https://www.instagram.com/p/CErVaO7p3wL/

https://www.instagram.com/p/CerSp41JLIL/





SSR 5<sup>th</sup> CYCLE 2023

Affi