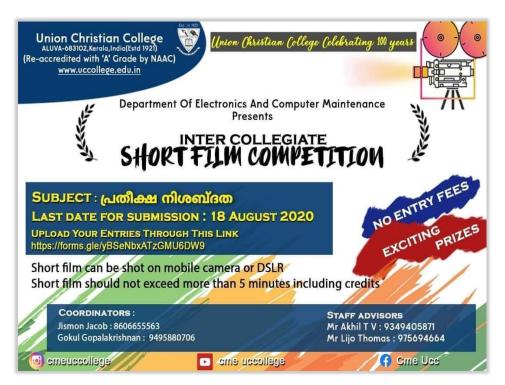

Mahatma Gandhi University

Kottayam, Kerala.

SCHOOL OF PHYSICAL EDUCATION
& SPORTS SCIENCES

Certificate

This is to certify that.

REETHA SABU
representing. U.C.COLLEGE, ALUVA.
participated in the Inter-Collegiate (Inter-Zone). Roller Sports (WOMEN).