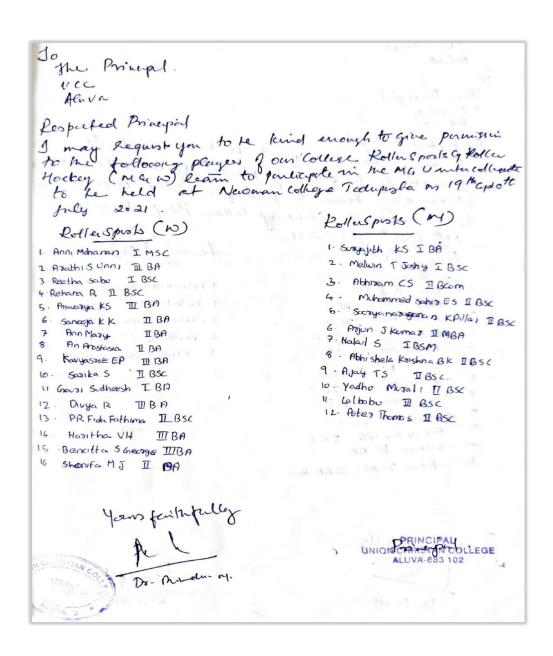

7. MG University Inter-Collegiate Roller Hockey Men /Women Championship held at Newman College, Thodupuzha from 19-07-2021 to 20-07-2021.

No of Participants:

Men:12

Women:16

SSR 5<sup>th</sup> CYCLE 2023

Affiliated to Mahatma Gandhi University, Kottayam, India NAAC Re-Accredited with A Grade in 4<sup>th</sup> Cycle (*CGPA 3.45*) www.uccollege.edu.in