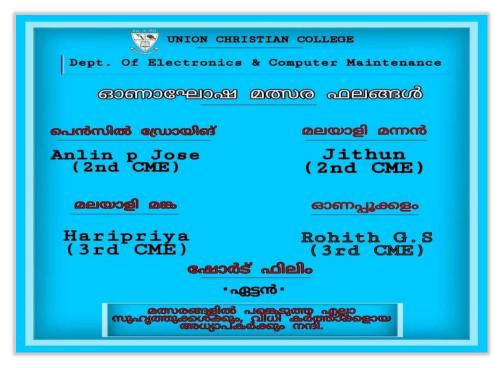

Affiliated to Mahatma Gandhi University, Kottayam, India NAAC Re-Accredited with A Grade in 4<sup>th</sup> Cycle (*CGPA 3.45*) www.uccollege.edu.in

SSR 5<sup>th</sup> CYCLE 2023

Affiliated to Mahatma Gandhi University, Kottayam, India NAAC Re-Accredited with A Grade in 4<sup>th</sup> Cycle (*CGPA 3.45*) www.uccollege.edu.in