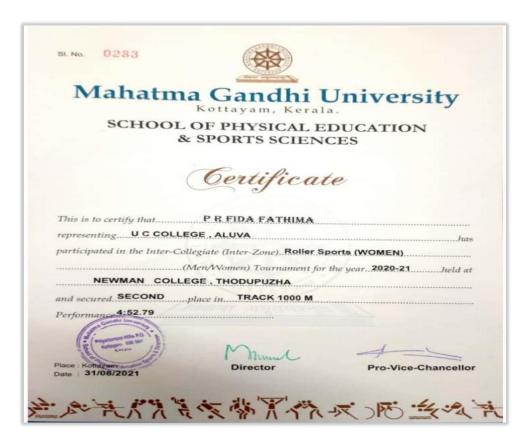

Affiliated to Mahatma Gandhi University, Kottayam, India NAAC Re-Accredited with A Grade in 4<sup>th</sup> Cycle (*CGPA 3.45*) www.uccollege.edu.in

11. MG University Inter Collegiate Roller Sports held at Newman College, Thodupuzha on 31-08-2021.