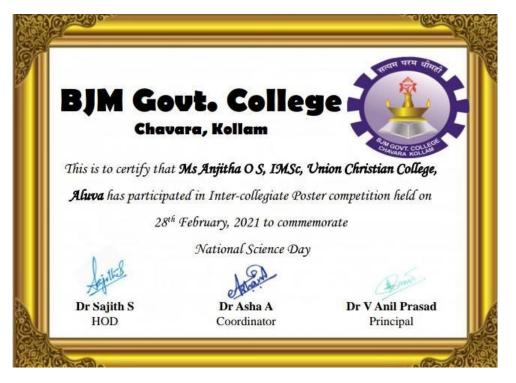

**SSR** 5th CYCLE 2023

Affiliated to Mahatma Gandhi University, Kottayam, India NAAC Re-Accredited with A Grade in 4th Cycle (CGPA 3.45) www.uccollege.edu.in

| Timestamp                              | ELECTROMANIA<br>Email Address | Score      | Name                |
|----------------------------------------|-------------------------------|------------|---------------------|
| 6/2/2020 16:36:47                      | itsmilnaarun@gmail.com        | 85 / 100   | Mrs. Milna M j      |
| 6/2/2020 10:30:47                      | akhiltvucc@gmail.com          | 75 / 100   | AKHIL T V           |
| 6/3/2020 7:17:47                       | ahsonla007@gmail.com          | 80 / 100   | AHSON K A           |
| 6/3/2020 7:17:47                       | dileepmampillil@gmail.com     |            | Dileep Augustine    |
| 6/3/2020 9:39:47                       | aparnakrishnan3920@gmail.     | 80 / 100   | Aparna Krishnan     |
| 6/3/2020 9:51:20                       | aparnam727@gmail.com          | 80 / 100   | Aparna.M.Mohan      |
| 6/3/2020 9:51:20                       | 07amalmohan@gmail.com         | 100 / 100  | Amal mohan          |
| 6/3/2020 10:02:33                      | aleenajohny100@gmail.com      |            | Aleena johny        |
| 6/3/2020 10:04:49                      | anithathomas 11097@gmail.c    | 55 / 100   | Anitha Thomas       |
| 6/3/2020 10:03:03                      | dhanyatb1996@gmail.com        | 40 / 100   | Dhanya T B          |
| 6/3/2020 10:12:30                      | manuvalstephen2000@gmai       |            | Manuval stephen     |
| 6/3/2020 10:30:16                      | ajnaanasari1998@gmail.com     | 50 / 100   | Ajna U A            |
| 6/3/2020 12:27:48                      | anjalydevassyanjaly@gmail.    | 85 / 100   | Anjaly Devassy      |
| 6/3/2020 12:27:48                      | ayshareji2000@gmail.com       | 45 / 100   | AySha Reji          |
| 6/3/2020 12:28:33                      | ikmallissery@gmail.com        | 40 / 100   | JAYAKRISHNAN UNNI   |
| 6/3/2020 12:34:01                      | alanpaulkuriakose@gmail.co    |            | ALAN PAUL KURIAKOSE |
| 6/3/2020 13:08:21                      | jamesjino696@gmail.com        | 80 / 100   | Jino james          |
| 6/3/2020 13:08:21                      | aswin.shiju2000@gmail.com     |            | Aswin Shiju         |
| 6/3/2020 13:20:10                      | anlinpjose@gmail.com          | 80 / 100   | ANLIN P JOSE        |
| 6/3/2020 14:40:50                      | adarshsam99@gmail.com         | 95 / 100   | Adarsh Sam          |
| 6/3/2020 19:13:04                      | haripriya02051999@gmail.c     | 90 / 100   | HARIPRIYA HARIDAS   |
| 6/3/2020 20:59:36                      | jitheshkumark@gmail.com       | 70 / 100   | Jithesh Kumar K     |
| 6/3/2020 20:39:36                      | jismonjr10@gmail.com          | 0 / 100    | Jismon Yacob        |
| 6/4/2020 9:08:15                       | pandiankal@gmail.com          | 50 / 100   | Abhilash v          |
| 6/4/2020 10:02:07                      | smgeorges@gmail.com           | 75 / 100   | Shaji George Mathew |
| 6/4/2020 10:02:07                      | kkanu.ak@gmail.com            | 30 / 100   | Ansha k k           |
|                                        | rohithgs2000@gmail.com        | 100 / 100  | ROHITH GS           |
| 6/4/2020 11:46:46<br>6/4/2020 12:06:06 | krishnakrishsuja52@gmail.c    |            | Akhil               |
|                                        | akhilkrishnanakhil1821@gr     | n 95 / 100 | Akhil Krishnan R    |
| 6/4/2020 12:14:28<br>6/4/2020 13:04:12 | anilaparappilly@gmail.com     | 0 / 100    | Anila Biju          |
|                                        |                               |            | THE MANY            |