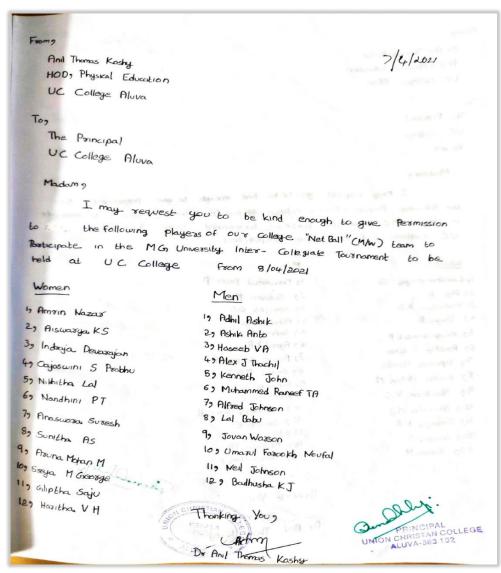

Affiliated to Mahatma Gandhi University, Kottayam, India NAAC Re-Accredited with A Grade in 4<sup>th</sup> Cycle (*CGPA 3.45*) www.uccollege.edu.in

2. MG University Inter-Collegiate Netball Men Championship held at Union Christmas College, Aluva on 08-04-2021.

No of Participants:

Men:12

Women:12

SSR 5<sup>th</sup> CYCLE 2023

Affiliated to Mahatma Gandhi University, Kottayam, India NAAC Re-Accredited with A Grade in 4<sup>th</sup> Cycle (*CGPA 3.45*) www.uccollege.edu.in