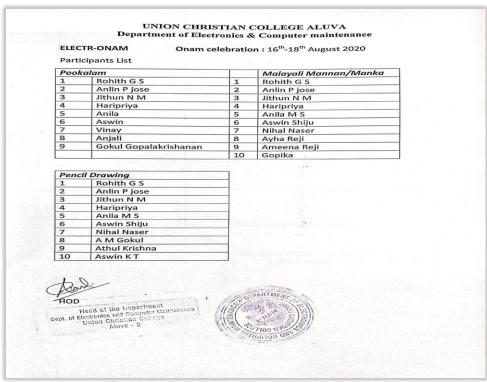

Affiliated to Mahatma Gandhi University, Kottayam, India NAAC Re-Accredited with A Grade in 4<sup>th</sup> Cycle (*CGPA 3.45*) www.uccollege.edu.in

SSR 5<sup>th</sup> CYCLE 2023

Affiliated to Mahatma Gandhi University, Kottayam, India NAAC Re-Accredited with A Grade in 4<sup>th</sup> Cycle (*CGPA 3.45*) www.uccollege.edu.in