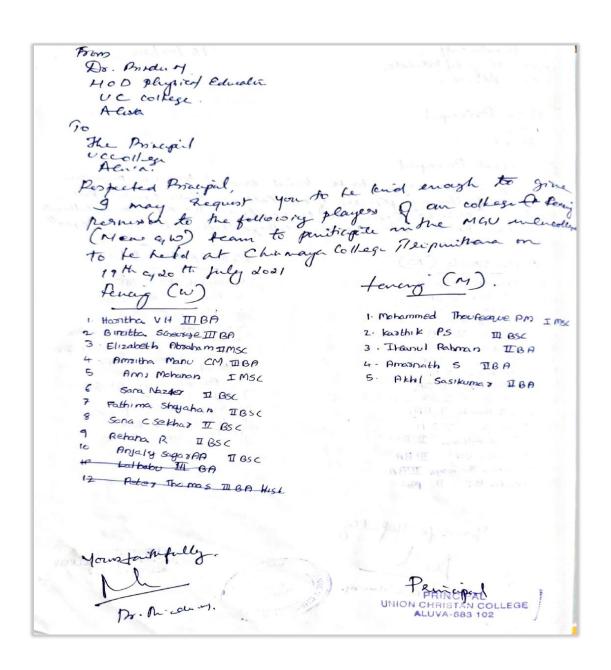

8. MG University Inter-Collegiate Fencing Men /Women Championship held at Chinmaya College, Thripunithura from 19-07-2021 to 20-07-2021.

No of Participant

Men:5

Women:10

SSR 5<sup>th</sup> CYCLE 2023

Affiliated to Mahatma Gandhi University, Kottayam, India NAAC Re-Accredited with A Grade in 4<sup>th</sup> Cycle (*CGPA 3.45*) www.uccollege.edu.in