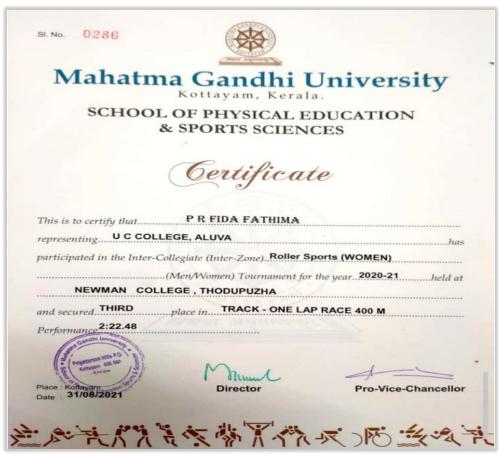

Affiliated to Mahatma Gandhi University, Kottayam, India NAAC Re-Accredited with A Grade in 4<sup>th</sup> Cycle (*CGPA 3.45*) www.uccollege.edu.in

11. MG University Inter Collegiate Roller Sports held at Newman College, Thodupuzha on 31-08-2021.