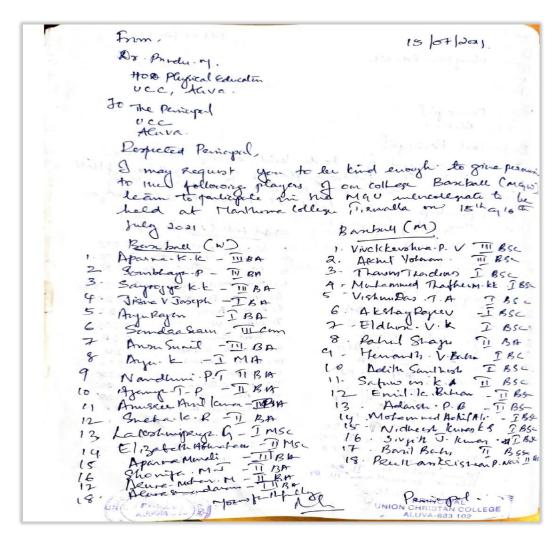

6. MG University Inter-Collegiate BaseBall Men /Women Championship held at Mar Thoma College, Thiruvalla from 15-07-2021 to 16-07-2021.

No of Participants:

Men:18

Women:18

SSR 5<sup>th</sup> CYCLE 2023

Affiliated to Mahatma Gandhi University, Kottayam, India NAAC Re-Accredited with A Grade in 4<sup>th</sup> Cycle (*CGPA 3.45*) www.uccollege.edu.in