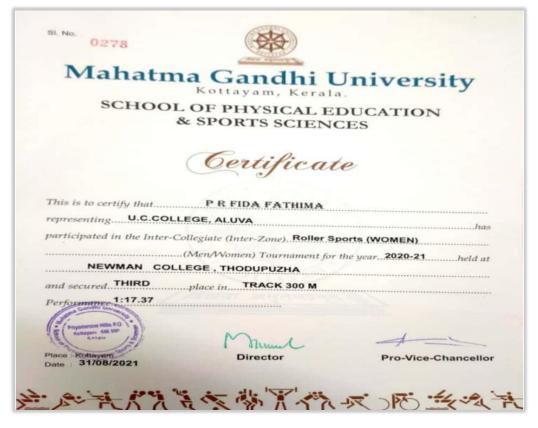

Affiliated to Mahatma Gandhi University, Kottayam, India NAAC Re-Accredited with A Grade in 4<sup>th</sup> Cycle (*CGPA 3.45*) www.uccollege.edu.in

11. MG University Inter Collegiate Roller Sports held at Newman College, Thodupuzha on 31-08-2021.