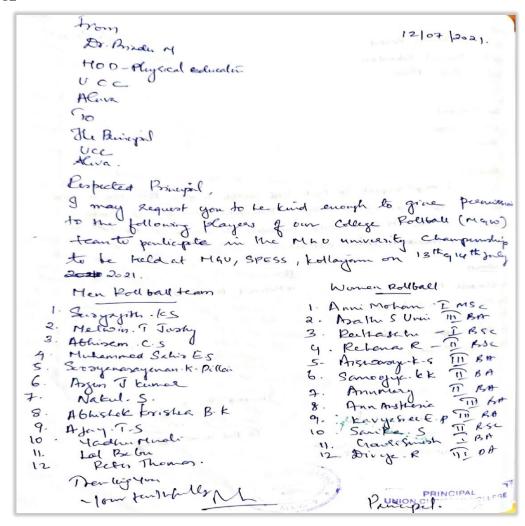

4. MG University Inter-Collegiate Roll-Ball Men /Women Championship held at MGU SPESS, Kottayam from 13-07-2021 to 14-07-2021.

No of Participants:

Men:12 Women:12

SSR 5<sup>th</sup> CYCLE 2023

Affiliated to Mahatma Gandhi University, Kottayam, India NAAC Re-Accredited with A Grade in 4<sup>th</sup> Cycle (*CGPA 3.45*) www.uccollege.edu.in