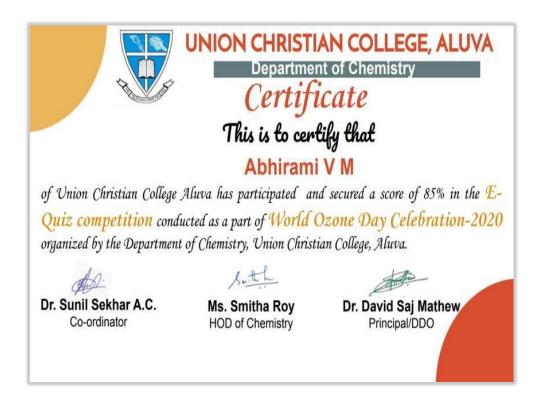

No of Participant:19

| si. No. 0550                     |                     |                                  |
|----------------------------------|---------------------|----------------------------------|
| Mahati                           | na Gandhi           | University                       |
| SCHOO                            | & SPORTS SCIEN      |                                  |
|                                  | Certifica           | te                               |
| This is to certify that          | LAKSHMI             | PRIYA G                          |
| representing                     | U C COLLEGE, A      | LUVA                             |
|                                  | has participated in | the Inter-Collegiate (InterZone) |
|                                  | FOOTBALL            |                                  |
| for the year 202. <b>Q</b> - 20. | 2.1 held at         | eam has secured SECOND place.    |
|                                  | Mund                | Pro-Vice-Chancellor              |