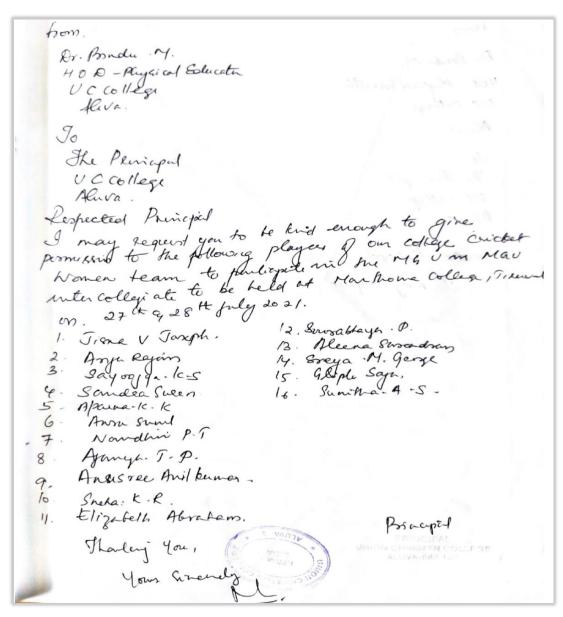

9. MG University Inter-Collegiate Cricket Women Championship held at Mar Thoma College, Thiruvalla from 27-07-2021 to 28-07-2021.

No of Participant: 16

SSR 5<sup>th</sup> CYCLE 2023

Affiliated to Mahatma Gandhi University, Kottayam, India NAAC Re-Accredited with A Grade in 4<sup>th</sup> Cycle (*CGPA 3.45*) www.uccollege.edu.in