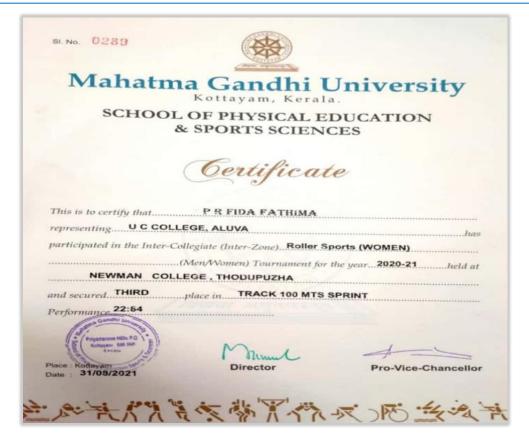

Affiliated to Mahatma Gandhi University, Kottayam, India NAAC Re-Accredited with A Grade in 4<sup>th</sup> Cycle (*CGPA 3.45*) www.uccollege.edu.in

11. MG University Inter Collegiate Roller Sports held at Newman College, Thodupuzha on 31-08-2021.