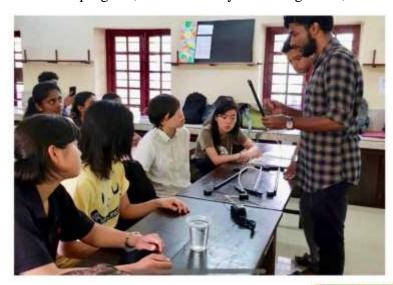

# 6. ONE WEEK SPECIAL COURSE ON ENGLISH COMMUNCATION SKILL

**Date of the Programme**: 16/12/2019 to 21/12/2019

**No. of Participants** : 21

**Resource Person/s**: Ms. Audrie Lamb, Ms. Bridget Bard & Ms. Becca Broda, Ms. Karly

Gawarecki, Ms. Monica Jackson and Mr. Charles Corsiglia, students on

cultural exchange from Bellarmine University, Kentucky

Organising Agencies : Dept of Malayalam & Bellarmine University

The Dept of Malayalam in association with the visiting students and staff of the Bellarmine University, Kentucky organised a one-week English Communication Skill Enhancement Training Programme for the students of the dept in December 2019. The sessions were engaged by six of the 12 students of the visiting team and they enthusiastically interacted at a one-to-one level with the students of the Department to overcome their various inhibitions of speaking in English. The course was a very useful experience for the students.

Affiliated to Mahatma Gandhi University, Kottayam, India NAAC Re-Accredited with A Grade in 4<sup>th</sup> Cycle (CGPA 3.45) www.uccollege.edu.in

Foreign students interacting with students attending the course