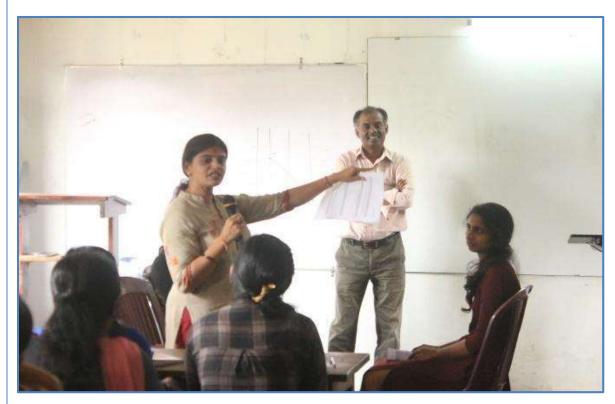

#### 5. SPEAKER OF UC-DEBATE COMPETITION

#### PROGRAMME REPORT

**Date of the Programme**: 02/10/2019

No. of Participants : 24

**Resource Person/s**: Mr. Cherian George (Librarian), Ms. Minu Joys & Ms. Rima Joseph (Faculty)

Organising Agencies : College Student Union

The college student union organised a debate competition for all students of the college so as to facilitate an opportunity for the students to articulate their thoughts and opinions on contemporary social scenario. Debate proved to be a successful way to strongly express one's views about issues and the programme truly honed the communication skills of the participants and the audience also benefitted immensely.