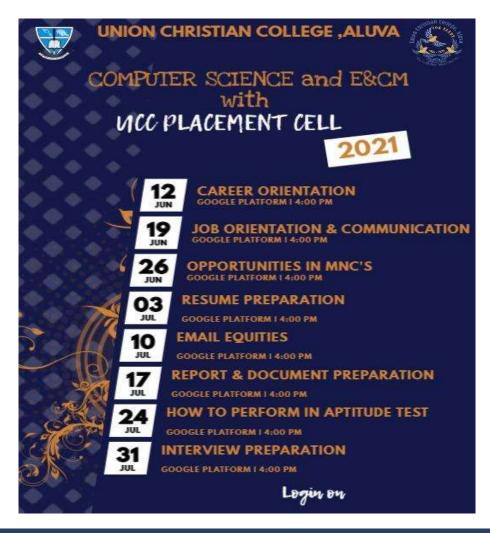

# 4. TRAINING PROGRAMME ON RESUME WRITING AND INTERVIEW SKILLS

#### PROGRAMME REPORT

**Date of the Programme**: 19/12/2019

**No. of Participants** : 62

**Resource Person/s**: Dr. Ameena Babu (Assistant Professor, Amity University, Kochi)

Mr. Shamsi Sukumaran Kunnathully (Assistant Professor, Amity University,

Kochi)

Organising Agencies : Dept of Computer Science

The dept of Computer Science, in association with the School of Business, Amity University, Kochi organised a training programme on 19 December 2019 on 'Interview Ethics & Resume Preparation'. Ms. Ameena Babu and Mr. Shamsi Sukumaran Kunnathully from Amity University were the resource persons and they conducted hands on training in writing resume as well as mock interview to help students understand basic components of communication skills required for successfully attempting an interview.