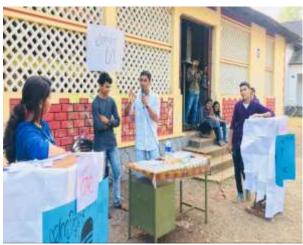

The college student union organised a debate competition for all students of the college so as to facilitate an opportunity for the students to articulate their thoughts and opinions on contemporary social scenario. Debate proved to be a successful way to strongly express one's views about issues and the programme truly honed the communication skills of the participants and the audience also benefitted immensely.

#### Facebook link:

https://www.facebook.com/116017643098300/posts/pfbid0yKrPsXKN81kccH1mxNAu4wtHm4f1vY1FiQ1jsrBKK7xdiajiKWyyjGByiHCoREpAl/?d=w&mibextid=qC1gEa

Screenshot of Facebook page

Affiliated to Mahatma Gandhi University, Kottayam, India NAAC Re-Accredited with A Grade in 4<sup>th</sup> Cycle (CGPA 3.45) www.uccollege.edu.in

SSR 5<sup>th</sup> CYCLE 2023

Glimpses of the Programme

Affiliated to Mahatma Gandhi University, Kottayam, India NAAC Re-Accredited with A Grade in 4<sup>th</sup> Cycle (*CGPA 3.45*) www.uccollege.edu.in