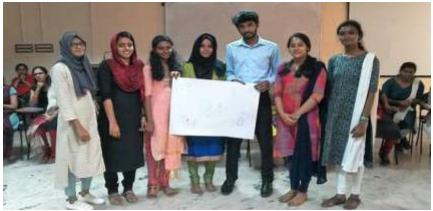

#### PROGRAMME REPORT

**Date of the Programme**: 02/10/2019

No. of Participants : 24

**Resource Person/s**: Mr. Cherian George (Librarian), Ms. Minu Joys & Ms. Rima Joseph (Faculty)

Organising Agencies : College Student Union

The college student union organised a debate competition for all students of the college so as to facilitate an opportunity for the students to articulate their thoughts and opinions on contemporary social scenario. Debate proved to be a successful way to strongly express one's views about issues and the programme truly honed the communication skills of the participants and the audience also benefitted immensely.

SSR 5<sup>th</sup> CYCLE 2023

Glimpses of the Programme

Affiliated to Mahatma Gandhi University, Kottayam, India NAAC Re-Accredited with A Grade in 4<sup>th</sup> Cycle (*CGPA 3.45*) www.uccollege.edu.in