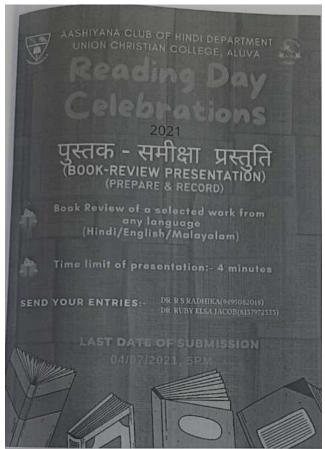

Interaction with news reporters of Manorama News

Affiliated to Mahatma Gandhi University, Kottayam, India NAAC Re-Accredited with A Grade in 4<sup>th</sup> Cycle (*CGPA 3.45*) www.uccollege.edu.in

### 2019-20