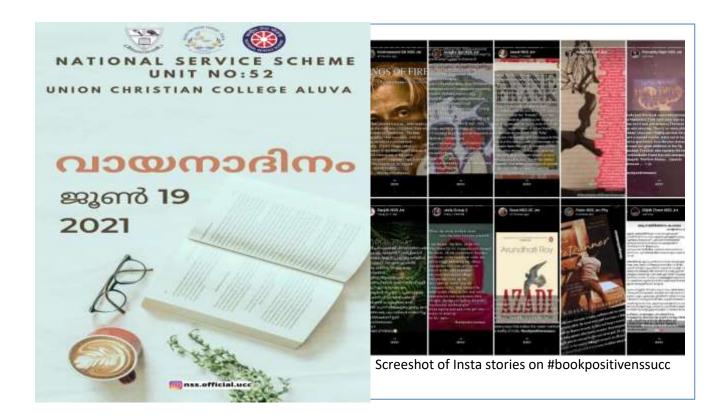

versity, Kottayam, India NAAC Re-Accredited with A Grade in 4<sup>th</sup> Cycle (*CGPA 3.45*) www.uccollege.edu.in



#### 18.NATIONAL READING DAY-BOOK REVIEW CHALLENGE

#### PROGRAMME REPORT

**Date of the Programme**: 19/06/2021

No. of Participants : 10 Resource Person/s : NA Organising Agencies : NSS

The NSS unit of the College organised a "Book Review challenge" on the occasion of celebrating National Reading Day, 2021. Registered participants were asked to write the review of a book that had influenced them and share it on the social media as their WhatsApp status, Instagram story, etc along with the hashtag #bookpositivenssucc. They were also asked to recommend any of their friends to do the same. The initiative was an attempt to propagate reading habit and communication skills.





Affiliated to Mahatma Gandhi University, Kottayam, India NAAC Re-Accredited with A Grade in 4<sup>th</sup> Cycle (*CGPA 3.45*) www.uccollege.edu.in



#### 19.NATIONAL READING DAY CELEBRATIONS BY HINDI DEPARTMENT

#### PROGRAMME REPORT

**Date of the Programme**: 19/06/2021-04/07/2021

No. of Participants : 14

**Resource Person/s**: Dr. Ruby Elsa Jacob & Dr. R S Radhika, Faculty, Dept of Hindi

**Organising Agencies**: Dept of Hindi & Ashiyana Club

The department of Hindi, in association with Ashiyana Club, celebrated Reading Day 2021 by organising two competitions to encourage students to read as well as speak, thereby engage their language and communication skills. Twelve students participated in the book review and elocution competitions. They participants could communicate in Eng