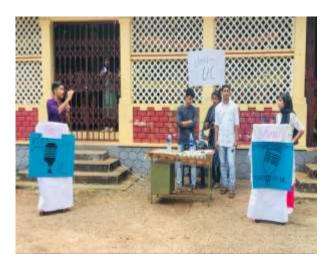

SSR 5<sup>th</sup> CYCLE 2023

Glimpses of the Programme

Affiliated to Mahatma Gandhi University, Kottayam, India NAAC Re-Accredited with A Grade in 4<sup>th</sup> Cycle (*CGPA 3.45*) www.uccollege.edu.in