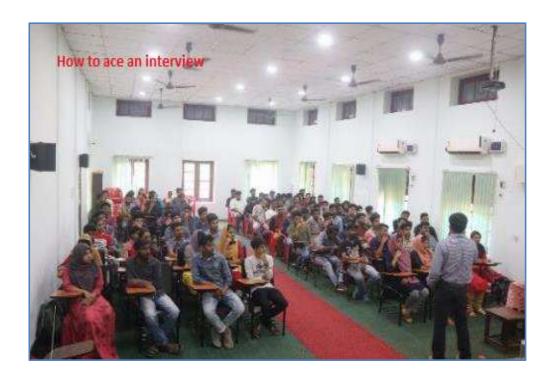

#### 7. HOW TO ACE AN INTERVIEW

#### PROGRAMME REPORT

**Date of the Programme**: 03/01/2020

**No. of Participants** : 100

**Resource Person/s**: Mr. Arun Mohan (Verification Architect, Wipro Technologies)

**Organising Agencies**: Dept of Electronics & Computer Maintenance

The department of Electronics & Computer Maintenance conducted a training session for students to provide knowledge about communication skills needed in the job sector. The programme aims to encourage the students with passion and attitude while attending a job interview. Mock interviews are also arranged.

Talk by Mr. Arun Mohan

Affiliated to Mahatma Gandhi University, Kottayam, India NAAC Re-Accredited with A Grade in 4<sup>th</sup> Cycle (*CGPA 3.45*) www.uccollege.edu.in SSR 5<sup>th</sup> CYCLE 2023

5<sup>th</sup> CYCLE