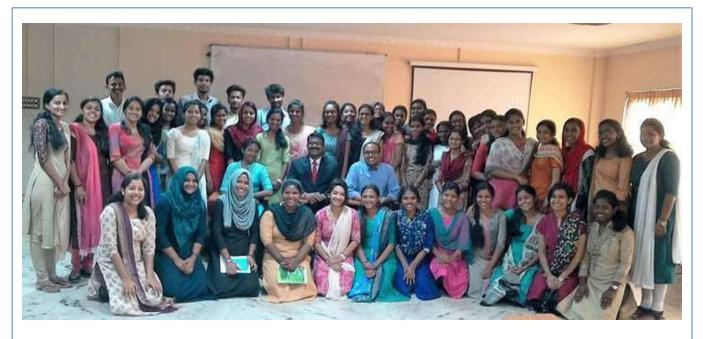

#### PROGRAMME REPORT

**Date of the Programme**: 08/06/2018

No. of Participants : 48

**Resource Person/s**: Mr. D Harikumar, Coach, Praxis Consultants

**Organising Agencies**: Dept of Biosciences

The Dept of Biosciences organised a one day HR training programme specially in the topic communication skills with the help of an eminent resource person, Mr. D Harikumar, who is a coach at Praxis Consultants and was former faculty of Mahindra and Mahindra. The training was attended by 48 students. The training includes sessions of group discussion, team based projects etc which helped them understand the relevance of good and effective communication at a workplace. The students participated enthusiastically.

Affiliated to Mahatma Gandhi University, Kottayam, India NAAC Re-Accredited with A Grade in 4<sup>th</sup> Cycle (CGPA 3.45) www.uccollege.edu.in

SSR 5<sup>th</sup> CYCLE 2023

Students engaged in group discussion & later presenting team projects