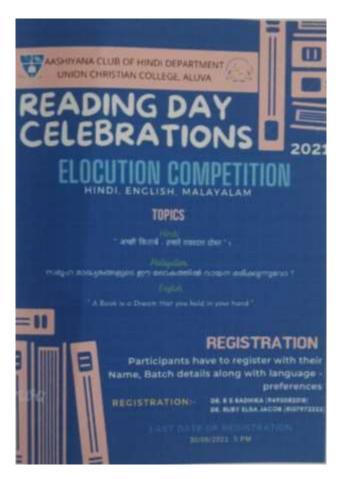

Interaction with news reporters of Manorama News

Affiliated to Mahatma Gandhi University, Kottayam, India NAAC Re-Accredited with A Grade in 4<sup>th</sup> Cycle (*CGPA 3.45*) www.uccollege.edu.in

### 2019-20