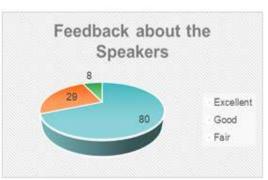

The department of Electronics & Computer Maintenance conducted a training session for students to provide knowledge about communication skills needed in the job sector. The programme aims to encourage the students with passion and attitude while attending a job interview. Mock interviews are also arranged.

Talk by Mr. Arun Mohan

Affiliated to Mahatma Gandhi University, Kottayam, India NAAC Re-Accredited with A Grade in 4<sup>th</sup> Cycle (*CGPA 3.45*) www.uccollege.edu.in SSR 5<sup>th</sup> CYCLE 2023

5<sup>th</sup> CYCLE