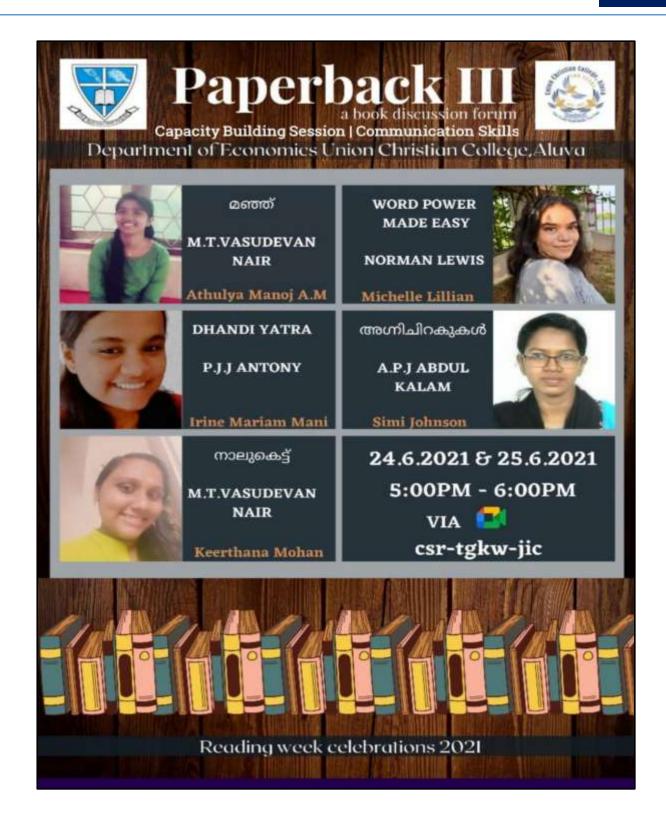

to 25/06/2021

**No. of Participants** : 38

**Resource Person/s** : 1. Athulya Manoj A N (II BA Economics)

Irine Mariam Mani (II BA Economics)
 Michelle Lillian (II BA Economics)
 Keerthana Mohan (III BA Economics)

5. Simi Johnson (II BA Economics)

**Organising Agencies**: Dept of Economics

Paperback is a unique programme of Economics Department launched in 2020 during the COVID pandemic period to help students to interact with each other through the medium of open discussion on books. 5 students eloquently presented their favourite books and authors. Each day the book review was followed by interaction.





Affiliated to Mahatma Gandhi University, Kottayam, India NAAC Re-Accredited with A Grade in 4<sup>th</sup> Cycle (CGPA 3.45) www.uccollege.edu.in

SSR 5<sup>th</sup> CYCLE 2023





SSR 5<sup>th</sup> CYCLE 2023

Affiliated to Mahatma Gandhi University, Kottayam, India NAAC Re-Accredited with A Grade in 4<sup>th</sup> Cycle (CGPA 3.45) www.uccollege.edu.in

| _          |                     |                     | PARTMENT OF ECON        |                     |                                    |                                             |
|------------|---------------------|---------------------|-------------------------|---------------------|------------------------------------|---------------------------------------------|
|            |                     | Attendance & Fee    | dback-PAPERBACK         | III-24 & 25 June 20 | 21                                 | 1                                           |
| SI.<br>No. | Timestamp           | Name of the