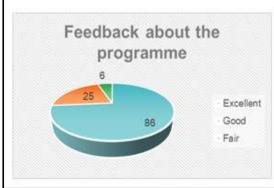

The department of Electronics & Computer Maintenance conducted a training session for students to provide knowledge about communication skills needed in the job sector. The programme aims to encourage the students with passion and attitude while attending a job interview. Mock interviews are also arranged.

Talk by Mr. Arun Mohan

Affiliated to Mahatma Gandhi University, Kottayam, India NAAC Re-Accredited with A Grade in 4<sup>th</sup> Cycle (*CGPA 3.45*) www.uccollege.edu.in SSR 5<sup>th</sup> CYCLE 2023

5<sup>th</sup> CYCLE