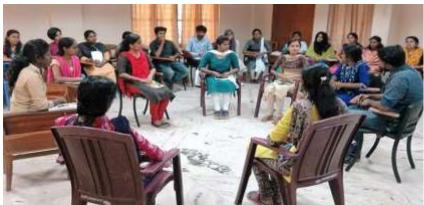

#### PROGRAMME REPORT

**Date of the Programme**: 08/06/2018

No. of Participants : 48

**Resource Person/s**: Mr. D Harikumar, Coach, Praxis Consultants

**Organising Agencies**: Dept of Biosciences

The Dept of Biosciences organised a one day HR training programme specially in the topic communication skills with the help of an eminent resource person, Mr. D Harikumar, who is a coach at Praxis Consultants and was former faculty of Mahindra and Mahindra. The training was attended by 48 students. The training includes sessions of group discussion, team based projects etc which helped them understand the relevance of good and effective communication at a workplace. The students participated enthusiastically.

Affiliated to Mahatma Gandhi University, Kottayam, India NAAC Re-Accredited with A Grade in 4<sup>th</sup> Cycle (CGPA 3.45) www.uccollege.edu.in

SSR 5<sup>th</sup> CYCLE 2023

Students engaged in group discussion & later presenting team projects