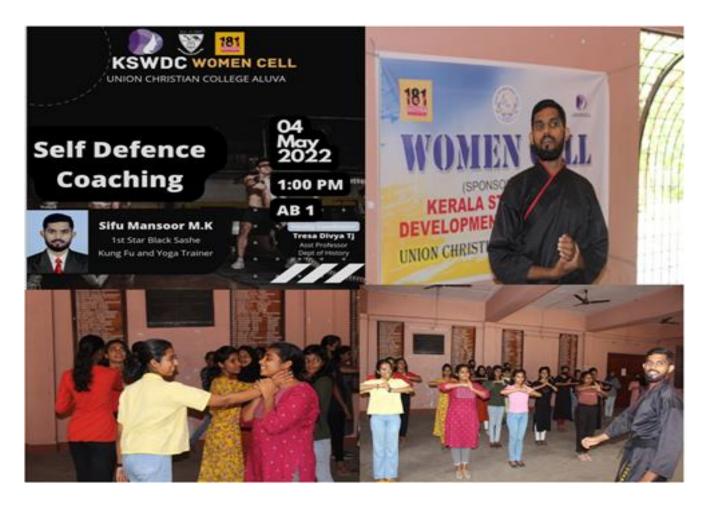

C Re-Accredited with A Grade in 4<sup>th</sup> Cycle (CGPA 3.45) www.uccollege.edu.in



#### 36. SELF DEFENSE TRAINING WORKSHOP (PHYSICAL FITNESS)

#### PROGRAMME REPORT

**Date of the Programme** : 04/05/2022

**No. of Participants** : 50

**Resource Person/s** : Mr. Sifu Mansoor M K, 1<sup>st</sup> Star Black Sashe Kungfu and Yoga Trainer

Organising Agencies : KSWDC Women Cell

On 4 May 2022, a session on self-defense was organised by the KSWDC Women cell of the college, exclusively for the female students of the college. Mr Sifu Mansoor M K, a taekwondo master and yoga fitness trainer, led the session. Around 50 students from the various departments actively participated in the sessions. The session helped to train them to defend themselves in crucial, unexpected situations in life.





Affiliated to Mahatma Gandhi University, Kottayam, India NAAC Re-Accredited with A Grade in 4<sup>th</sup> Cycle (*CGPA 3.45*) www.uccollege.edu.in



## 37. ONE DAY NATIONAL WORKSHOP ON 'PEACE ACTIVITIES INTO CLASSROOMS'

#### PROGRAMME REPORT

**Date of the Programme**: 07/05/2022

**No. of Participants** : 91

**Resource Person/s** : 1. Adv. Binoy Thomas, Dr. Scaria Kalloor, People's Movement for Peace,

**2.** Mr. Anilkumar P V, 3. Dr. PV Rajagopal 4. Mr. Monachan Vadacode, Ekta Parishad,

5. Dr. Binoy Pichalakkar, Loyola Institute of Peace & IR

6. Adv. Faseela Ibrahim, Lakshadweep

7. Dr. jill Carr harris, International Gandhian Peace Institute, Madurai

Organising Agencies : People's Movement for Peace, & Centre for Peace Studies & Learning

The Centre for Peace Studies and Lear