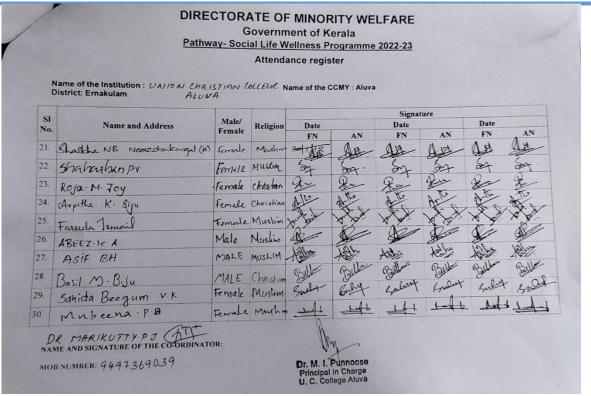

| Sl.no. | Life Skills Enhancement Capacity Building Activities                 | Date          |
|--------|----------------------------------------------------------------------|---------------|
|        | 2018-19                                                              |               |
| 1.     | Workshop on Fundamentals of Yoga                                     | 21/06/2018    |
| 2.     | Microbiological Aspects in Health and Hygiene                        | 07/07/2018    |
| 3.     | Online Certificate course on Stress Management                       | 14/08/2018 to |
|        |                                                                      | 12/09/2018    |
| 4.     | Art out of Waste-Raanthal- Sustainable recycling (Self-employment    | 10/12/2018 to |
|        | skill training)                                                      | 20/12/2018    |
| 5.     | Vegetable Gardening at FMCTHSS, Karumaloor (Self-employment          | 22/12/2018    |
|        | skill training)                                                      | onwards       |
| 6.     | Two Day Training Programme in CCTV Installation (Self-employment     | 11/02/2019 to |
|        | Skills Training)                                                     | 12/09/2019    |
| 7.     | Awareness lecture on Blood Donation & Camp (Health & Hygiene)        | 15/03/2019    |
|        | 2019-20                                                              |               |
| 8.     | Workshop on Fundamentals of Yoga                                     | 21/06/2019    |
| 9.     | Dr. Kalam Blood Donation (DKD) App Launch & Blood Donation           | 22/07/2019 to |
|        | Camp (Health & Hygiene)                                              | 25/07/2019    |
| 10.    | World Indigenous Knowledge Day- Awareness session on "Lifestyle      | 22/08/2019    |
|        | Diseases in Teenagers" (Physical Fitness/Health)                     |               |
| 11.    | "Vazhakkannu"- Vegetable Gardening (Self-employment skills training) | 28/08/2019    |
|        |                                                                      | onwards       |
| 12.    | Fit India Movement (Physical fitness)                                | 29/08/2019 to |
|        |                                                                      | 28/09/2019    |
| 13.    | Anti-tobacco sensitisation campaign & pledge (Health & Hygiene)      | 30/09/2019    |
| 14.    | Public Health Sanitation and Solid Waste Management                  | 18/12/2019 to |
|        |                                                                      | 21/12/2019    |
| 15.    | Cinephile-Film making workshop (Self-employment skills training)     | 04/12/2019    |
| 16.    | Awareness lecture on Blood Donation & Camp (Health & Hygiene)        | 07/01/2020    |
| 17.    | IGNITE 2020 Entrepreneurial Skill Enhancement Workshop               | 22/01/2020 &  |
|        |                                                                      | 06/02/2020    |
|        | 2020-21                                                              |               |
| 18.    | Course on 'COVID-19 Training for NCC Cadets" (Physical               | 13/06/2020 to |
|        | fitness/Health)                                                      | 14/05/2021    |
| 19.    | Yoga: Healing from Within                                            | 21/06/2020    |