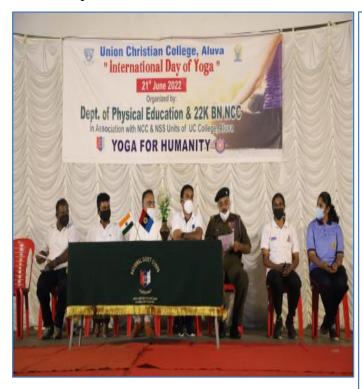

| Sl.no. | Life Skills Enhancement Capacity Building Activities                 | Date          |
|--------|----------------------------------------------------------------------|---------------|
|        | 2018-19                                                              |               |
| 1.     | Workshop on Fundamentals of Yoga                                     | 21/06/2018    |
| 2.     | Microbiological Aspects in Health and Hygiene                        | 07/07/2018    |
| 3.     | Online Certificate course on Stress Management                       | 14/08/2018 to |
|        |                                                                      | 12/09/2018    |
| 4.     | Art out of Waste-Raanthal- Sustainable recycling (Self-employment    | 10/12/2018 to |
|        | skill training)                                                      | 20/12/2018    |
| 5.     | Vegetable Gardening at FMCTHSS, Karumaloor (Self-employment          | 22/12/2018    |
|        | skill training)                                                      | onwards       |
| 6.     | Two Day Training Programme in CCTV Installation (Self-employment     | 11/02/2019 to |
|        | Skills Training)                                                     | 12/09/2019    |
| 7.     | Awareness lecture on Blood Donation & Camp (Health & Hygiene)        | 15/03/2019    |
|        | 2019-20                                                              |               |
| 8.     | Workshop on Fundamentals of Yoga                                     | 21/06/2019    |
| 9.     | Dr. Kalam Blood Donation (DKD) App Launch & Blood Donation           | 22/07/2019 to |
|        | Camp (Health & Hygiene)                                              | 25/07/2019    |
| 10.    | World Indigenous Knowledge Day- Awareness session on "Lifestyle      | 22/08/2019    |
|        | Diseases in Teenagers" (Physical Fitness/Health)                     |               |
| 11.    | "Vazhakkannu"- Vegetable Gardening (Self-employment skills training) | 28/08/2019    |
|        |                                                                      | onwards       |
| 12.    | Fit India Movement (Physical fitness)                                | 29/08/2019 to |
|        |                                                                      | 28/09/2019    |
| 13.    | Anti-tobacco sensitisation campaign & pledge (Health & Hygiene)      | 30/09/2019    |
| 14.    | Public Health Sanitation and Solid Waste Management                  | 18/12/2019 to |
|        |                                                                      | 21/12/2019    |
| 15.    | Cinephile-Film making workshop (Self-employment skills training)     | 04/12/2019    |
| 16.    | Awareness lecture on Blood Donation & Camp (Health & Hygiene)        | 07/01/2020    |
| 17.    | IGNITE 2020 Entrepreneurial Skill Enhancement Workshop               | 22/01/2020 &  |
|        |                                                                      | 06/02/2020    |
|        | 2020-21                                                              |               |
| 18.    | Course on 'COVID-19 Training for NCC Cadets" (Physical               | 13/06/2020 to |
|        | fitness/Health)                                                      | 14/05/2021    |
| 19.    | Yoga: Healing from Within                                            | 21/06/2020    |