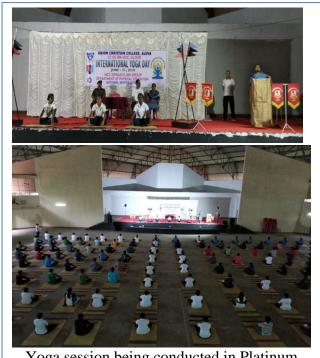

| Sl.no. | Life Skills Enhancement Capacity Building Activities                 | Date          |
|--------|----------------------------------------------------------------------|---------------|
|        | 2018-19                                                              |               |
| 1.     | Workshop on Fundamentals of Yoga                                     | 21/06/2018    |
| 2.     | Microbiological Aspects in Health and Hygiene                        | 07/07/2018    |
| 3.     | Online Certificate course on Stress Management                       | 14/08/2018 to |
|        |                                                                      | 12/09/2018    |
| 4.     | Art out of Waste-Raanthal- Sustainable recycling (Self-employment    | 10/12/2018 to |
|        | skill training)                                                      | 20/12/2018    |
| 5.     | Vegetable Gardening at FMCTHSS, Karumaloor (Self-employment          | 22/12/2018    |
|        | skill training)                                                      | onwards       |
| 6.     | Two Day Training Programme in CCTV Installation (Self-employment     | 11/02/2019 to |
|        | Skills Training)                                                     | 12/09/2019    |
| 7.     | Awareness lecture on Blood Donation & Camp (Health & Hygiene)        | 15/03/2019    |
|        | 2019-20                                                              |               |
| 8.     | Workshop on Fundamentals of Yoga                                     | 21/06/2019    |
| 9.     | Dr. Kalam Blood Donation (DKD) App Launch & Blood Donation           | 22/07/2019 to |
|        | Camp (Health & Hygiene)                                              | 25/07/2019    |
| 10.    | World Indigenous Knowledge Day- Awareness session on "Lifestyle      | 22/08/2019    |
|        | Diseases in Teenagers" (Physical Fitness/Health)                     |               |
| 11.    | "Vazhakkannu"- Vegetable Gardening (Self-employment skills training) | 28/08/2019    |
|        |                                                                      | onwards       |
| 12.    | Fit India Movement (Physical fitness)                                | 29/08/2019 to |
|        |                                                                      | 28/09/2019    |
| 13.    | Anti-tobacco sensitisation campaign & pledge (Health & Hygiene)      | 30/09/2019    |
| 14.    | Public Health Sanitation and Solid Waste Management                  | 18/12/2019 to |
|        |                                                                      | 21/12/2019    |
| 15.    | Cinephile-Film making workshop (Self-employment skills training)     | 04/12/2019    |
| 16.    | Awareness lecture on Blood Donation & Camp (Health & Hygiene)        | 07/01/2020    |
| 17.    | IGNITE 2020 Entrepreneurial Skill Enhancement Workshop               | 22/01/2020 &  |
|        |                                                                      | 06/02/2020    |
|        | 2020-21                                                              |               |
| 18.    | Course on 'COVID-19 Training for NCC Cadets" (Physical               | 13/06/2020 to |
|        | fitness/Health)                                                      | 14/05/2021    |
| 19.    | Yoga: Healing from Within                                            | 21/06/2020    |