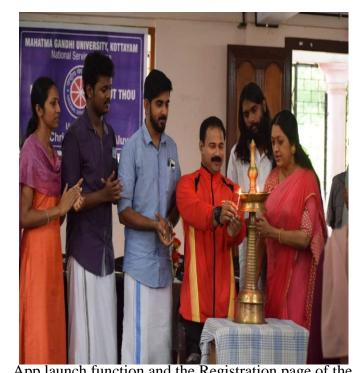

The department of Physical Education in association with NCC units of the college and 22 Kerala NCC Bn, Eloor organised a short-term workshop on fundamentals of yoga to give training to students on the fundamentals of yoga. 94 cadets from the College and 54 cadets from nearby institutions under 22 Kerala NCC Bn participated in the workshop. The college Principal inaugurated the workshop and Commanding Officer of 22 Kerala Bn Col. Bedi felicitated the event. The workshop was modulated by Dr. Bindu M, Faculty of Dept of Physical Education and an internationally certified yoga instructor with the active assistance of the students of the dept.