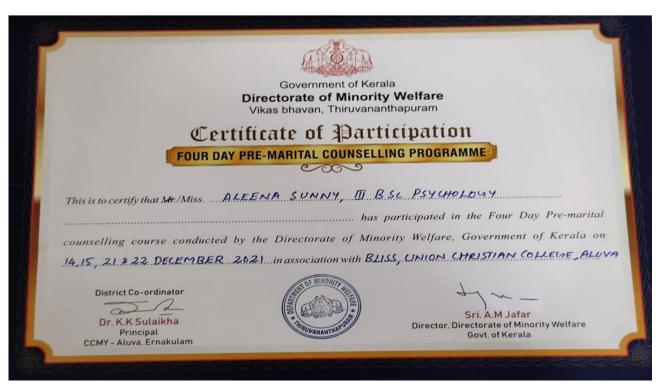

sed four day free pre-marital counseling class for the students belonging to minority sections. The classes helped the students to understand the relevance of communication and other life skills for successful marital relations and robust mental health.



കേരള സർക്കാർ സൂനപക്ഷ ക്ഷേമ വകുങ്

പ്രീ മാരിറ്റൽ കൗൺസലിംഗ് സെന്റർ, ആലുവ



# ചതുർദിന സൗജന്യ വിവാഹപൂർവ്വ കൗൺസിലിംഗ് ക്ലാസ്

2021 ഡിസംബർ 14, 15, 21, 22 യു.സി. കോളേജ്, ആലുവ

ന്യൂനപക്ഷ യുവ ജനതയ്ക്കായുള്ള പരിശീലന കേന്ദ്രം (CCMY) ബാങ്ക് ജംഗ്ഷൻ, ആലുവ

സംഘാടനം:

ബ്ലിസ്റ്റ് (കൗൺസലിംഗ് സെന്റർ), സൈക്കോളജി, ഇക്കണോമിക്സ് ക സുവോളജി ഡിപ്പാർട്ട്മെന്റ്സ്, യു.സി. കോളേജ്, ആലുവ



SSR 5<sup>th</sup> CYCLE 2023

Affiliated to Mahatma Gandhi University, Kottayam, India NAAC Re-Accredited with A Grade in 4<sup>th</sup> Cycle (CGPA 3.45) www.uccollege.edu.in







SSR 5<sup>th</sup> CYCLE 2023

Affiliated to Mahatma Gandhi University, Kottayam, India
NAAC Re-Accredited with A Grade in 4th Cycle (CGPA 3.45)
www.uccollege.edu.in

|    |     | 1    |                         | Organi           | sed by the Dept |              |           |          | ala .  |         |          |           |          |
|----|-----|------|-------------------------|------------------|-----------------|--------------|-----------|----------|--------|---------|----------|-----------|----------|
|    |     | SI   | T                       | 1 -              |                 | PARTICI      | ATIONI    |          |        |         |          |           |          |
|    |     | No   | Name of the Candidate   | Class            | Caste           |              |