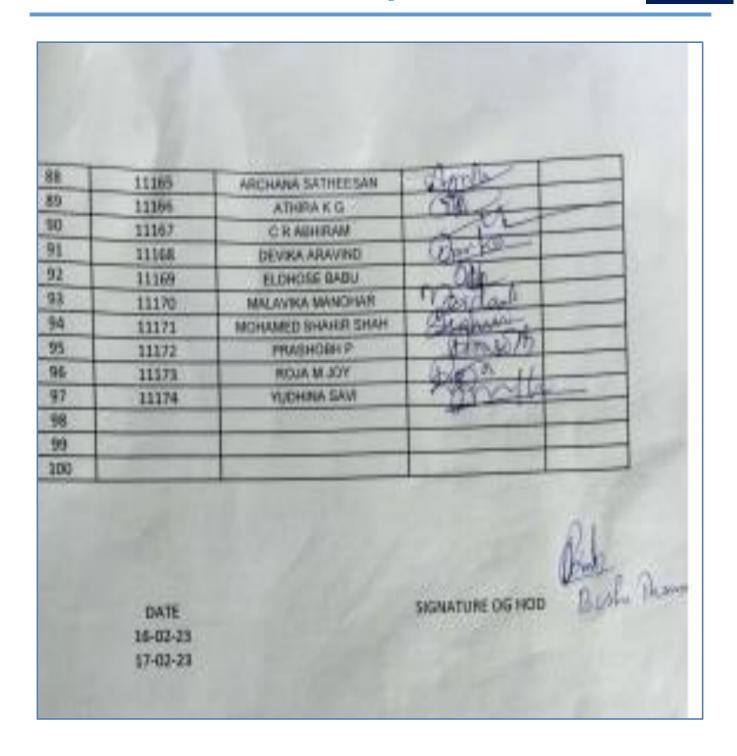

| Sl.no. | Life Skills Enhancement Capacity Building Activities                 | Date          |
|--------|----------------------------------------------------------------------|---------------|
|        | 2018-19                                                              |               |
| 1.     | Workshop on Fundamentals of Yoga                                     | 21/06/2018    |
| 2.     | Microbiological Aspects in Health and Hygiene                        | 07/07/2018    |
| 3.     | Online Certificate course on Stress Management                       | 14/08/2018 to |
|        |                                                                      | 12/09/2018    |
| 4.     | Art out of Waste-Raanthal- Sustainable recycling (Self-employment    | 10/12/2018 to |
|        | skill training)                                                      | 20/12/2018    |
| 5.     | Vegetable Gardening at FMCTHSS, Karumaloor (Self-employment          | 22/12/2018    |
|        | skill training)                                                      | onwards       |
| 6.     | Two Day Training Programme in CCTV Installation (Self-employment     | 11/02/2019 to |
|        | Skills Training)                                                     | 12/09/2019    |
| 7.     | Awareness lecture on Blood Donation & Camp (Health & Hygiene)        | 15/03/2019    |
|        | 2019-20                                                              |               |
| 8.     | Workshop on Fundamentals of Yoga                                     | 21/06/2019    |
| 9.     | Dr. Kalam Blood Donation (DKD) App Launch & Blood Donation           | 22/07/2019 to |
|        | Camp (Health & Hygiene)                                              | 25/07/2019    |
| 10.    | World Indigenous Knowledge Day- Awareness session on "Lifestyle      | 22/08/2019    |
|        | Diseases in Teenagers" (Physical Fitness/Health)                     |               |
| 11.    | "Vazhakkannu"- Vegetable Gardening (Self-employment skills training) | 28/08/2019    |
|        |                                                                      | onwards       |
| 12.    | Fit India Movement (Physical fitness)                                | 29/08/2019 to |
|        |                                                                      | 28/09/2019    |
| 13.    | Anti-tobacco sensitisation campaign & pledge (Health & Hygiene)      | 30/09/2019    |
| 14.    | Public Health Sanitation and Solid Waste Management                  | 18/12/2019 to |
|        |                                                                      | 21/12/2019    |
| 15.    | Cinephile-Film making workshop (Self-employment skills training)     | 04/12/2019    |
| 16.    | Awareness lecture on Blood Donation & Camp (Health & Hygiene)        | 07/01/2020    |
| 17.    | IGNITE 2020 Entrepreneurial Skill Enhancement Workshop               | 22/01/2020 &  |
|        |                                                                      | 06/02/2020    |
|        | 2020-21                                                              |               |
| 18.    | Course on 'COVID-19 Training for NCC Cadets" (Physical               | 13/06/2020 to |
|        | fitness/Health)                                                      | 14/05/2021    |
| 19.    | Yoga: Healing from Within                                            | 21/06/2020    |