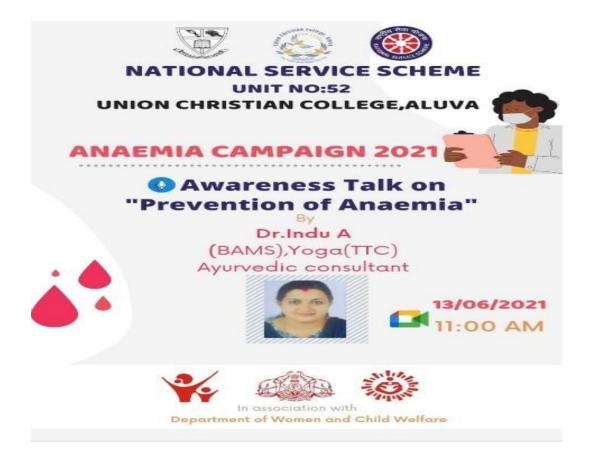

al wordpress website with zero coding, thereby open up a new avenue of entrprenuership.







Affiliated to Mahatma Gandhi University, Kottayam, India NAAC Re-Accredited with A Grade in 4<sup>th</sup> Cycle (*CGPA 3.45*) www.uccollege.edu.in



# 28. AWARENESS TALK ON PREVENTION OF ANAEMIA (PHYSICAL FITNESS/HEALTH)

#### PROGRAMME REPORT

**Date of the Programme**: 13/06/2021

**No. of Participants** : 73

Resource Person/s : Dr. Indu A (BAMS, Yoga TTC), Ayurveda Consultant Organising Agencies : NSS, Dept of Women & Child Welfare & ICDS Alangad

The NSS unit of the college organized an awareness talk on 'Prevention of Anaemia' in collaboration with Department of Women and Child Welfare and ICDS Alangad on 13 June 2021. Resource person of the program was Dr. Indu A, Ayurvedic Consultant.





Affiliated to Mahatma Gandhi University, Kottayam, India NAAC Re-Accredited with A Grade in 4<sup>th</sup> Cycle (*CGPA 3.45*) www.uccollege.edu.in



### 29. YOGA DAY IMMUNITY ENHANCEMENT PROGRAMME

#### PROGRAMME REPORT

**Date of the Programme**: 21/06/2021 to 23/06/2021

**No. of Participants** : 25

**Resource Person/s**: The Art of Living

Organising Agencies : MCA dept & The Art of Living

The MCA dept of the College arranged a three-day yoga training programme on the occasion of International Yoga Day 2021 to give training to students on yoga postures for immunity enhancement. The training was conducted in association with the Art of Living, Ernakulam unit. 25 students participated actively on all three days and benefitted from the training.





Screeshot of Yoga practice sess