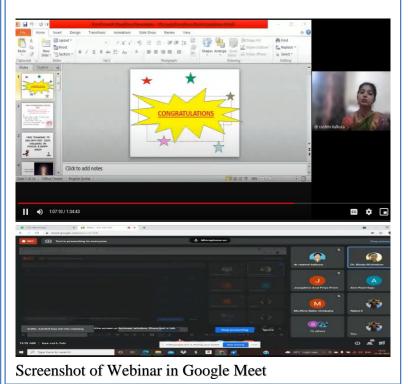

esource Person/s**: Dr. Rashmi Kalkura K, BAMS (Chief Ayurvedi Consultant and Yoga Therapist,

Akshara Ayurvedic Clinic, Udupi)

Organising Agencies : Dept of Physical Education, IQAC & NCC

The dept of Physical Education, in association with college IQAC and NCC units, commemorated the International Day of Yoga 2021 by organising the webinar "The Yogic Techniques to Deal with Post-COVID Challenges on Physical and Mental Health". Dr. Rachel Reena Philip, Principal, inaugurated the seminar. NCC Officer, Major K. S Narayanan, administered the 'Integrate and Encourage Yoga through Life' pledge. The resource person of the day was Dr. Rashmi Kalkura K, BAMS. As part of the International Day of Yoga Celebrations 2021 online competitions were conducted on poster making and documentary making.







SSR 5<sup>th</sup> CYCLE 2023

Affiliated to Mahatma Gandhi University, Kottayam, India NAAC Re-Accredited with A Grade in 4<sup>th</sup> Cycle (*CGPA 3.45*) www.uccollege.edu.in





SSR 5<sup>th</sup> CYCLE 2023

Affiliated to Mahatma Gandhi University, Kottayam, India NAAC Re-Accredited with A Grade in 4<sup>th</sup> Cycle (*CGPA 3.45*) www.uccollege.edu.in





SSR 5<sup>th</sup> CYCLE 2023

Affiliated to Mahatma Gandhi University, Kottayam, India NAAC Re-Accredited with A Grade in 4<sup>th</sup> Cycle (*CGPA 3.45*) www.uccollege.edu.in





SSR 5<sup>th</sup> CYCLE 2023

Affiliated to Mahatma Gandhi University, Kottayam, India NAAC Re-Accredited with A Grade in 4<sup>th</sup> Cycle (*CGPA 3.45*) www.uccollege.edu.in





Affiliated to Mahatma Gandhi University, Kottayam, India NAA