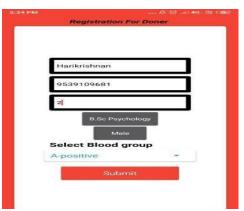

The department of Physical Education in association with NCC units of the college and 22 Kerala NCC Bn, Eloor organised a short-term workshop on fundamentals of yoga to give training to students on the fundamentals of yoga. 94 cadets from the College and 54 cadets from nearby institutions under 22 Kerala NCC Bn participated in the workshop. The college Principal inaugurated the workshop and Commanding Officer of 22 Kerala Bn Col. Bedi felicitated the event. The workshop was modulated by Dr. Bindu M, Faculty of Dept of Physical Education and an internationally certified yoga instructor with the active assistance of the students of the dept.