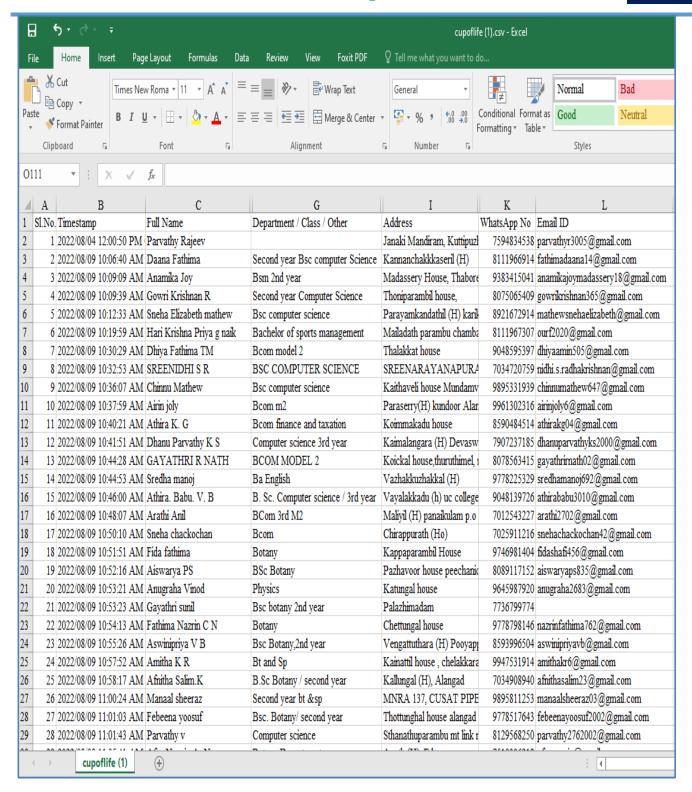

SSR 5<sup>th</sup> CYCLE 2023

5.1.2 LIFE SKILLS

riterion 5

SSR 5<sup>th</sup> CYCLE 2023

Affiliated to Mahatma Gandhi University, Kottayam, India NAAC Re-Accredited with A Grade in 4<sup>th</sup> Cycle (CGPA 3.45) www.uccollege.edu.in