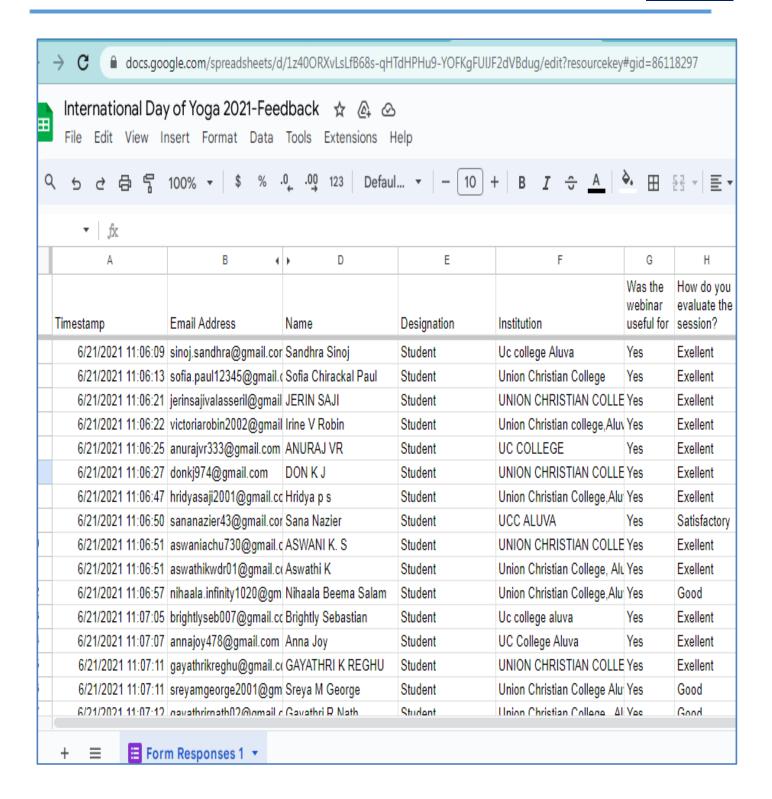

& NCC

The dept of Physical Education, in association with college IQAC and NCC units, commemorated the International Day of Yoga 2021 by organising the webinar "The Yogic Techniques to Deal with Post-COVID Challenges on Physical and Mental Health". Dr. Rachel Reena Philip, Principal, inaugurated the seminar. NCC Officer, Major K. S Narayanan, administered the 'Integrate and Encourage Yoga through Life' pledge. The resource person of the day was Dr. Rashmi Kalkura K, BAMS. As part of the International Day of Yoga Celebrations 2021 online competitions were conducted on poster making and documentary making.







SSR 5<sup>th</sup> CYCLE 2023

Affiliated to Mahatma Gandhi University, Kottayam, India NAAC Re-Accredited with A Grade in 4<sup>th</sup> Cycle (*CGPA 3.45*) www.uccollege.edu.in





SSR 5<sup>th</sup> CYCLE 2023

Affiliated to Mahatma Gandhi University, Kottayam, India NAAC Re-Accredited with A Grade in 4<sup>th</sup> Cycle (*CGPA 3.45*) www.uccollege.edu.in





SSR 5<sup>th</sup> CYCLE 2023

Affiliated to Mahatma Gandhi University, Kottayam, India NAAC Re-Accredited with A Grade in 4<sup>th</sup> Cycle (*CGPA 3.45*) www.uccollege.edu.in





SSR 5<sup>th</sup> CYCLE 2023

Affiliated to Mahatma Gandhi University, Kottayam, India NAAC Re-Accredited with A Grade in 4<sup>th</sup> Cycle (*CGPA 3.45*) www.uccollege.edu.in





Affiliated to Mahatma Gandhi University, Kottayam, India NAAC Re-Accredited with A Grade in 4<sup>th</sup> Cycle (CGPA 3.45) www.uccollege.edu.in



#### 31. ROLE OF YOUTH AGAINST DRUG ABUSE (HEALTH & HYGIENE)

#### PROGRAMME REPORT

**Date of