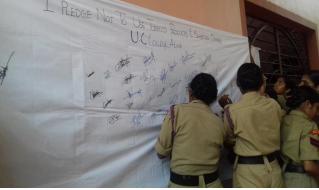

| Sl.no. | Life Skills Enhancement Capacity Building Activities                 | Date          |
|--------|----------------------------------------------------------------------|---------------|
|        | 2018-19                                                              |               |
| 1.     | Workshop on Fundamentals of Yoga                                     | 21/06/2018    |
| 2.     | Microbiological Aspects in Health and Hygiene                        | 07/07/2018    |
| 3.     | Online Certificate course on Stress Management                       | 14/08/2018 to |
|        |                                                                      | 12/09/2018    |
| 4.     | Art out of Waste-Raanthal- Sustainable recycling (Self-employment    | 10/12/2018 to |
|        | skill training)                                                      | 20/12/2018    |
| 5.     | Vegetable Gardening at FMCTHSS, Karumaloor (Self-employment          | 22/12/2018    |
|        | skill training)                                                      | onwards       |
| 6.     | Two Day Training Programme in CCTV Installation (Self-employment     | 11/02/2019 to |
|        | Skills Training)                                                     | 12/09/2019    |
| 7.     | Awareness lecture on Blood Donation & Camp (Health & Hygiene)        | 15/03/2019    |
|        | 2019-20                                                              |               |
| 8.     | Workshop on Fundamentals of Yoga                                     | 21/06/2019    |
| 9.     | Dr. Kalam Blood Donation (DKD) App Launch & Blood Donation           | 22/07/2019 to |
|        | Camp (Health & Hygiene)                                              | 25/07/2019    |
| 10.    | World Indigenous Knowledge Day- Awareness session on "Lifestyle      | 22/08/2019    |
|        | Diseases in Teenagers" (Physical Fitness/Health)                     |               |
| 11.    | "Vazhakkannu"- Vegetable Gardening (Self-employment skills training) | 28/08/2019    |
|        |                                                                      | onwards       |
| 12.    | Fit India Movement (Physical fitness)                                | 29/08/2019 to |
|        |                                                                      | 28/09/2019    |
| 13.    | Anti-tobacco sensitisation campaign & pledge (Health & Hygiene)      | 30/09/2019    |
| 14.    | Public Health Sanitation and Solid Waste Management                  | 18/12/2019 to |
|        |                                                                      | 21/12/2019    |
| 15.    | Cinephile-Film making workshop (Self-employment skills training)     | 04/12/2019    |
| 16.    | Awareness lecture on Blood Donation & Camp (Health & Hygiene)        | 07/01/2020    |
| 17.    | IGNITE 2020 Entrepreneurial Skill Enhancement Workshop               | 22/01/2020 &  |
|        |                                                                      | 06/02/2020    |
|        | 2020-21                                                              |               |
| 18.    | Course on 'COVID-19 Training for NCC Cadets" (Physical               | 13/06/2020 to |
|        | fitness/Health)                                                      | 14/05/2021    |
| 19.    | Yoga: Healing from Within                                            | 21/06/2020    |