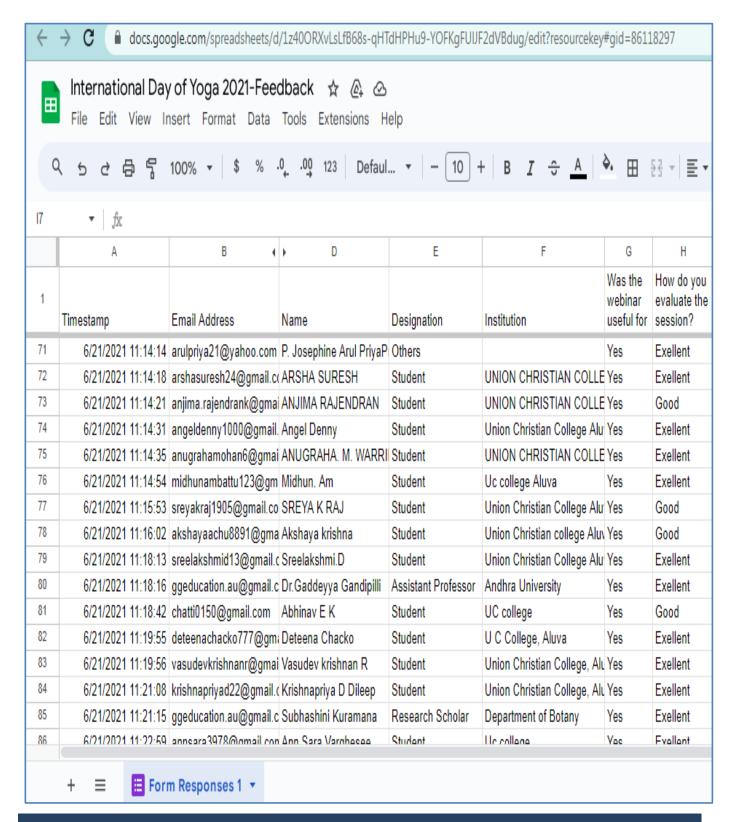

grate and Encourage Yoga through Life' pledge. The resource person of the day was Dr. Rashmi Kalkura K, BAMS. As part of the International Day of Yoga Celebrations 2021 online competitions were conducted on poster making and documentary making.







SSR 5<sup>th</sup> CYCLE 2023

Affiliated to Mahatma Gandhi University, Kottayam, India NAAC Re-Accredited with A Grade in 4<sup>th</sup> Cycle (*CGPA 3.45*) www.uccollege.edu.in





SSR 5<sup>th</sup> CYCLE 2023

Affiliated to Mahatma Gandhi University, Kottayam, India NAAC Re-Accredited with A Grade in 4<sup>th</sup> Cycle (*CGPA 3.45*) www.uccollege.edu.in





SSR 5<sup>th</sup> CYCLE 2023

Affiliated to Mahatma Gandhi University, Kottayam, India NAAC Re-Accredited with A Grade in 4<sup>th</sup> Cycle (*CGPA 3.45*) www.uccollege.edu.in





SSR 5<sup>th</sup> CYCLE 2023

Affiliated to Mahatma Gandhi University, Kottayam, India NAAC Re-Accredited with A Grade in 4<sup>th</sup> Cycle (*CGPA 3.45*) www.uccollege.edu.in





Affiliated to Mahatma Gandhi University, Kottayam, India NAAC Re-Accredited with A Grade in 4<sup>th</sup> Cycle (CGPA 3.45) www.uccollege.edu.in



#### 31. ROLE OF YOUTH AGAINST DRUG ABUSE (HEALTH & HYGIENE)

#### PROGRAMME REPORT

**Date of the Programme**: 26/06/2021

**No. of Participants** : 97

**Resource Person/s** : A Ananthalal, Inspector of Police, Medical College, Thrissur

**Organising Agencies**: Dept of Commerce

The department of Commerce organised an awareness lecture on the occasion of Anti Narcotics Day. The session was handled by Sri A Ananthalal, who shared his experiences tackling dr