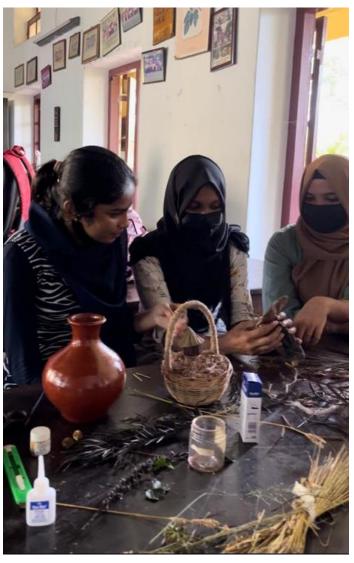

| Sl.no. | Life Skills Enhancement Capacity Building Activities                 | Date          |
|--------|----------------------------------------------------------------------|---------------|
|        | 2018-19                                                              |               |
| 1.     | Workshop on Fundamentals of Yoga                                     | 21/06/2018    |
| 2.     | Microbiological Aspects in Health and Hygiene                        | 07/07/2018    |
| 3.     | Online Certificate course on Stress Management                       | 14/08/2018 to |
|        |                                                                      | 12/09/2018    |
| 4.     | Art out of Waste-Raanthal- Sustainable recycling (Self-employment    | 10/12/2018 to |
|        | skill training)                                                      | 20/12/2018    |
| 5.     | Vegetable Gardening at FMCTHSS, Karumaloor (Self-employment          | 22/12/2018    |
|        | skill training)                                                      | onwards       |
| 6.     | Two Day Training Programme in CCTV Installation (Self-employment     | 11/02/2019 to |
|        | Skills Training)                                                     | 12/09/2019    |
| 7.     | Awareness lecture on Blood Donation & Camp (Health & Hygiene)        | 15/03/2019    |
|        | 2019-20                                                              |               |
| 8.     | Workshop on Fundamentals of Yoga                                     | 21/06/2019    |
| 9.     | Dr. Kalam Blood Donation (DKD) App Launch & Blood Donation           | 22/07/2019 to |
|        | Camp (Health & Hygiene)                                              | 25/07/2019    |
| 10.    | World Indigenous Knowledge Day- Awareness session on "Lifestyle      | 22/08/2019    |
|        | Diseases in Teenagers" (Physical Fitness/Health)                     |               |
| 11.    | "Vazhakkannu"- Vegetable Gardening (Self-employment skills training) | 28/08/2019    |
|        |                                                                      | onwards       |
| 12.    | Fit India Movement (Physical fitness)                                | 29/08/2019 to |
|        |                                                                      | 28/09/2019    |
| 13.    | Anti-tobacco sensitisation campaign & pledge (Health & Hygiene)      | 30/09/2019    |
| 14.    | Public Health Sanitation and Solid Waste Management                  | 18/12/2019 to |
|        |                                                                      | 21/12/2019    |
| 15.    | Cinephile-Film making workshop (Self-employment skills training)     | 04/12/2019    |
| 16.    | Awareness lecture on Blood Donation & Camp (Health & Hygiene)        | 07/01/2020    |
| 17.    | IGNITE 2020 Entrepreneurial Skill Enhancement Workshop               | 22/01/2020 &  |
|        |                                                                      | 06/02/2020    |
|        | 2020-21                                                              |               |
| 18.    | Course on 'COVID-19 Training for NCC Cadets" (Physical               | 13/06/2020 to |
|        | fitness/Health)                                                      | 14/05/2021    |
| 19.    | Yoga: Healing from Within                                            | 21/06/2020    |