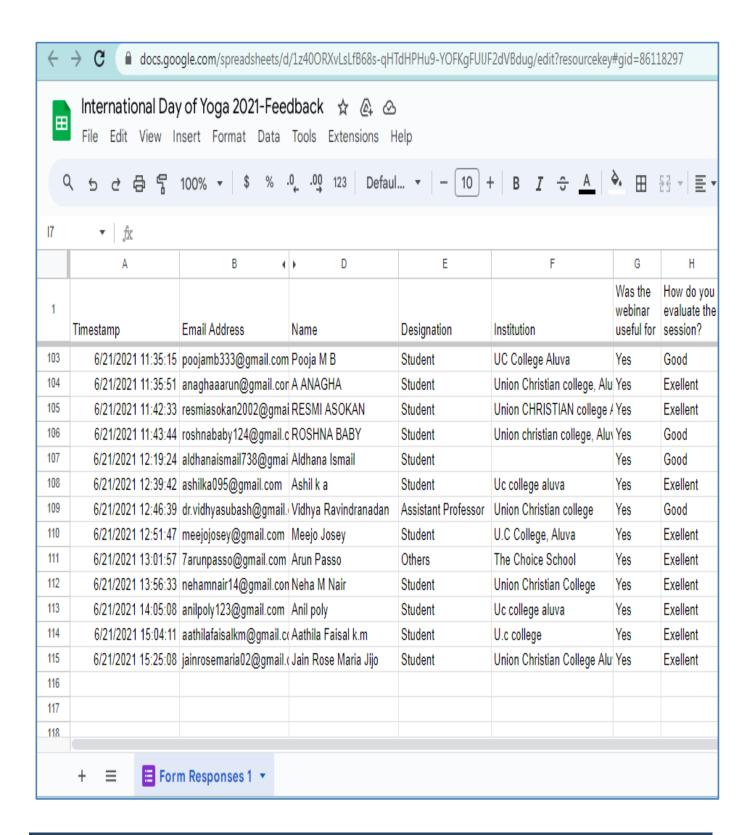

ions were conducted on poster making and documentary making.







SSR 5<sup>th</sup> CYCLE 2023

Affiliated to Mahatma Gandhi University, Kottayam, India NAAC Re-Accredited with A Grade in 4<sup>th</sup> Cycle (*CGPA 3.45*) www.uccollege.edu.in





SSR 5<sup>th</sup> CYCLE 2023

Affiliated to Mahatma Gandhi University, Kottayam, India NAAC Re-Accredited with A Grade in 4<sup>th</sup> Cycle (*CGPA 3.45*) www.uccollege.edu.in





SSR 5<sup>th</sup> CYCLE 2023

Affiliated to Mahatma Gandhi University, Kottayam, India NAAC Re-Accredited with A Grade in 4<sup>th</sup> Cycle (*CGPA 3.45*) www.uccollege.edu.in





SSR 5<sup>th</sup> CYCLE 2023

Affiliated to Mahatma Gandhi University, Kottayam, India NAAC Re-Accredited with A Grade in 4<sup>th</sup> Cycle (*CGPA 3.45*) www.uccollege.edu.in





Affiliated to Mahatma Gandhi University, Kottayam, India NAAC Re-Accredited with A Grade in 4<sup>th</sup> Cycle (CGPA 3.45) www.uccollege.edu.in



#### 31. ROLE OF YOUTH AGAINST DRUG ABUSE (HEALTH & HYGIENE)

#### PROGRAMME REPORT

**Date of the Programme**: 26/06/2021

**No. of Participants** : 97

**Resource Person/s** : A Ananthalal, Inspector of Police, Medical College, Thrissur

**Organising Agencies**: Dept of Commerce

The department of Commerce organised an awareness lecture on the occasion of Anti Narcotics Day. The session was handled by Sri A Ananthalal, who shared his experiences tackling drug abuse cases and enlightened the students on the gravity of the issue and the precautions to be taken by the youth to stay away from drugs. It was an online session and was attended