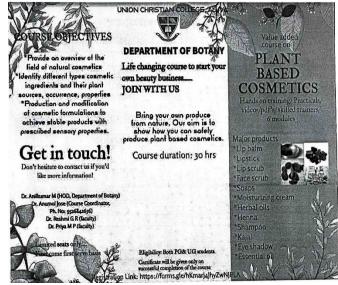

eir efforts have been greatly appreciated in the media as well.





Affiliated to Mahatma Gandhi University, Kottayam, India NAAC Re-Accredited with A Grade in 4<sup>th</sup> Cycle (CGPA 3.45) www.uccollege.edu.in



#### 2022-2023

## 39. CERTIFICATE COURSE ON PLANT BASED COSMETICS (ENTREPRENEURSHIP SKILLS DEVELOPMENT)

#### PROGRAMME REPORT

**Date of the Programme**: 16/06/2022 to 19/08/2022

**No. of Participants** : 13

**Resource Person/s**: Dr. Anumol Jose, Dr. Reshmi G R, Dr. Priya M P, Faculty, Dept of Botany

Organising Agencies : Dept of Botany

The department of Botany conducted a 30-hours certificate course on plant based cosmetics from 16 June 2022 to 19 August 2022. Thirteen students attended the course and gained entrepreneurial skills on producing cosmetics from plants.







SSR 5<sup>th</sup> CYCLE 2023

Affiliated to Mahatma Gandhi University, Kottayam, India NAAC Re-Accredited with A Grade in 4<sup>th</sup> Cycle (CGPA 3.45) www.uccollege.edu.in



## LIST OF STUDENTS ENROLLED FOR VALUE ADDED COURSES ACADEMIC YEAR (2022-23)

COURSE NAME: PLANT BASED COSMETICS (2022-23)

| Admn No | Student Name         |
|---------|----------------------|
| H1196   | ANAGHA M B           |
| H1036   | ANJANA M B           |
| H1278   | APARNA SUNIL         |
| H1343   | DEECUNA SUNIL        |
| H1276   | BEEGUM SAFOORA K M   |
| H1163   | DEVIKA S             |
| H1193   | GOPIKA S NAMPOOTHIRI |
| H1303   | MEGHA MOHAN          |
| H1092   | NIVYA C              |
| H1169   | PARVATHY SURESH      |
| H1394   | RINNU JOSE           |
| H1273   | SREEHARI V S         |