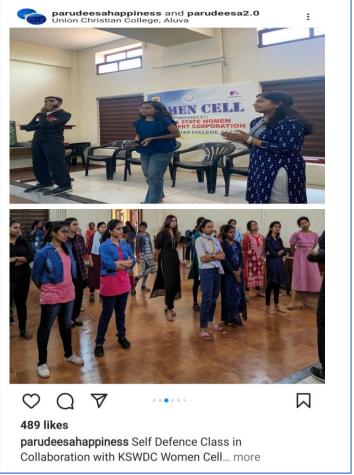

Kottayam, India NAAC Re-Accredited with A Grade in 4<sup>th</sup> Cycle (*CGPA 3.45*) www.uccollege.edu.in



### 58. SELF DEFENSE CLASS (PHYSICAL FITNESS)

#### PROGRAMME REPORT

**Date of the Programme**: 6/03/2023

No. of Participants : 40

**Resource Person/s** : Mr. Sifu Mansoor M. K., black belt-kung fu, 1<sup>st</sup> dan black belt- karate, 1<sup>st</sup> dan

black belt- taekwondo, 1<sup>st</sup> grade mix boxing trainer and coach

Organising Agencies : College Union, Women Cell

Aimed at improving physical fitness, Parudeesa 2.0 College Union, in association with Women Cell organised the Self Defense Class on the occasion of Women's Day celebration, on 6<sup>th</sup> March 2023. The class was attended by 40 students. The class included live demonstration and practice session.







SSR 5<sup>th</sup> CYCLE 2023

Affiliated to Mahatma Gandhi University, Kottayam, India
NAAC Re-Accredited with A Grade in 4th Cycle (CGPA 3.45)
www.uccollege.edu.in

| SELF DEFENSE                                                                                                                                                                                                                                                                       | CLASS                                                                                                                                                                          |
|----------------------------------------------------------------------------------------------------------------------------------------------------------------------------