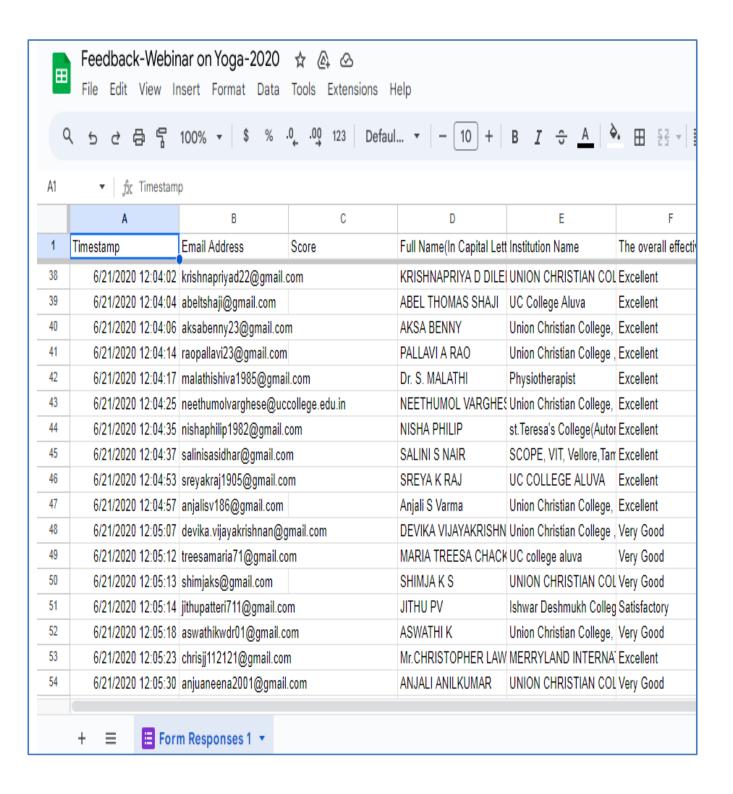

| Sl.no. | Life Skills Enhancement Capacity Building Activities                 | Date          |
|--------|----------------------------------------------------------------------|---------------|
|        | 2018-19                                                              |               |
| 1.     | Workshop on Fundamentals of Yoga                                     | 21/06/2018    |
| 2.     | Microbiological Aspects in Health and Hygiene                        | 07/07/2018    |
| 3.     | Online Certificate course on Stress Management                       | 14/08/2018 to |
|        |                                                                      | 12/09/2018    |
| 4.     | Art out of Waste-Raanthal- Sustainable recycling (Self-employment    | 10/12/2018 to |
|        | skill training)                                                      | 20/12/2018    |
| 5.     | Vegetable Gardening at FMCTHSS, Karumaloor (Self-employment          | 22/12/2018    |
|        | skill training)                                                      | onwards       |
| 6.     | Two Day Training Programme in CCTV Installation (Self-employment     | 11/02/2019 to |
|        | Skills Training)                                                     | 12/09/2019    |
| 7.     | Awareness lecture on Blood Donation & Camp (Health & Hygiene)        | 15/03/2019    |
|        | 2019-20                                                              |               |
| 8.     | Workshop on Fundamentals of Yoga                                     | 21/06/2019    |
| 9.     | Dr. Kalam Blood Donation (DKD) App Launch & Blood Donation           | 22/07/2019 to |
|        | Camp (Health & Hygiene)                                              | 25/07/2019    |
| 10.    | World Indigenous Knowledge Day- Awareness session on "Lifestyle      | 22/08/2019    |
|        | Diseases in Teenagers" (Physical Fitness/Health)                     |               |
| 11.    | "Vazhakkannu"- Vegetable Gardening (Self-employment skills training) | 28/08/2019    |
|        |                                                                      | onwards       |
| 12.    | Fit India Movement (Physical fitness)                                | 29/08/2019 to |
|        |                                                                      | 28/09/2019    |
| 13.    | Anti-tobacco sensitisation campaign & pledge (Health & Hygiene)      | 30/09/2019    |
| 14.    | Public Health Sanitation and Solid Waste Management                  | 18/12/2019 to |
|        |                                                                      | 21/12/2019    |
| 15.    | Cinephile-Film making workshop (Self-employment skills training)     | 04/12/2019    |
| 16.    | Awareness lecture on Blood Donation & Camp (Health & Hygiene)        | 07/01/2020    |
| 17.    | IGNITE 2020 Entrepreneurial Skill Enhancement Workshop               | 22/01/2020 &  |
|        |                                                                      | 06/02/2020    |
|        | 2020-21                                                              |               |
| 18.    | Course on 'COVID-19 Training for NCC Cadets" (Physical               | 13/06/2020 to |
|        | fitness/Health)                                                      | 14/05/2021    |
| 19.    | Yoga: Healing from Within                                            | 21/06/2020    |