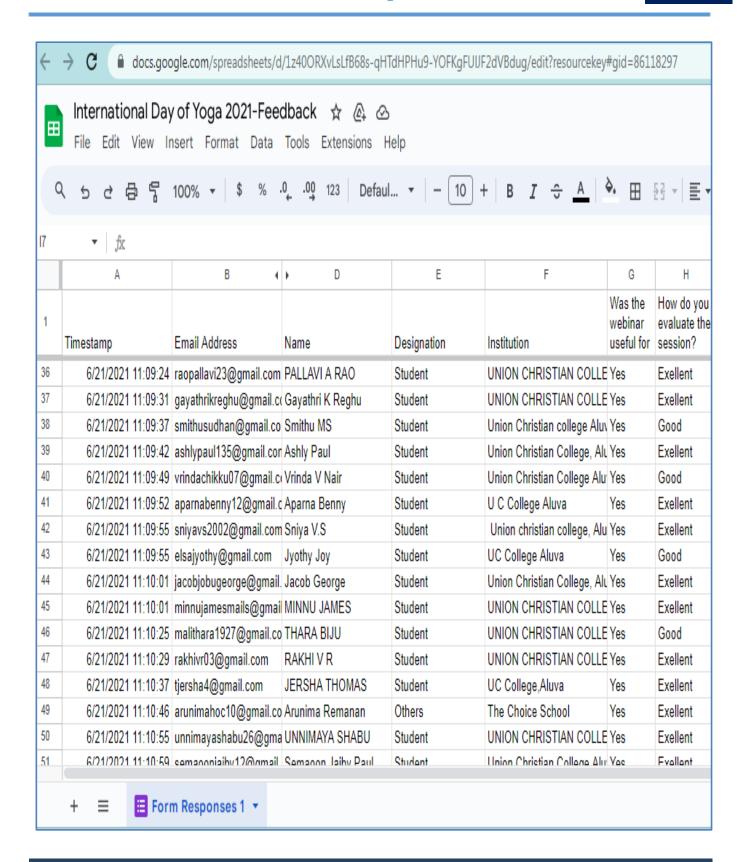

o Deal with Post-COVID Challenges on Physical and Mental Health". Dr. Rachel Reena Philip, Principal, inaugurated the seminar. NCC Officer, Major K. S Narayanan, administered the 'Integrate and Encourage Yoga through Life' pledge. The resource person of the day was Dr. Rashmi Kalkura K, BAMS. As part of the International Day of Yoga Celebrations 2021 online competitions were conducted on poster making and documentary making.







SSR 5<sup>th</sup> CYCLE 2023

Affiliated to Mahatma Gandhi University, Kottayam, India NAAC Re-Accredited with A Grade in 4<sup>th</sup> Cycle (*CGPA 3.45*) www.uccollege.edu.in





SSR 5<sup>th</sup> CYCLE 2023

Affiliated to Mahatma Gandhi University, Kottayam, India NAAC Re-Accredited with A Grade in 4<sup>th</sup> Cycle (*CGPA 3.45*) www.uccollege.edu.in





SSR 5<sup>th</sup> CYCLE 2023

Affiliated to Mahatma Gandhi University, Kottayam, India NAAC Re-Accredited with A Grade in 4<sup>th</sup> Cycle (*CGPA 3.45*) www.uccollege.edu.in





SSR 5<sup>th</sup> CYCLE 2023

Affiliated to Mahatma Gandhi University, Kottayam, India NAAC Re-Accredited with A Grade in 4<sup>th</sup> Cycle (*CGPA 3.45*) www.uccollege.edu.in





Affiliated to Mahatma Gandhi University, Kottayam, India NAAC Re-Accredited with A Grade in 4<sup>th</sup> Cycle (CGPA 3.45) www.uccollege.edu.in



#### 31. ROLE OF YOUTH AGAINST DRUG ABUSE (HEALTH & HYGIENE)

#### PROGRAMME REPORT

**Date of the Programme**: 26/06/2021

**No. of Participants** : 97

**Resource Person/s** : A Ananthalal, Inspector of Police, Medical College, Thrissur

**Organising Agencies**: Dept of Commer