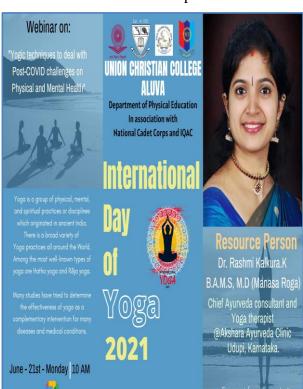

*Resource Person/s**: Dr. Rashmi Kalkura K, BAMS (Chief Ayurvedi Consultant and Yoga Therapist,

Akshara Ayurvedic Clinic, Udupi)

Organising Agencies : Dept of Physical Education, IQAC & NCC

The dept of Physical Education, in association with college IQAC and NCC units, commemorated the International Day of Yoga 2021 by organising the webinar "The Yogic Techniques to Deal with Post-COVID Challenges on Physical and Mental Health". Dr. Rachel Reena Philip, Principal, inaugurated the seminar. NCC Officer, Major K. S Narayanan, administered the 'Integrate and Encourage Yoga through Life' pledge. The resource person of the day was Dr. Rashmi Kalkura K, BAMS. As part of the International Day of Yoga Celebrations 2021 online competitions were conducted on poster making and documentary making.







SSR 5<sup>th</sup> CYCLE 2023

Affiliated to Mahatma Gandhi University, Kottayam, India NAAC Re-Accredited with A Grade in 4<sup>th</sup> Cycle (*CGPA 3.45*) www.uccollege.edu.in





SSR 5<sup>th</sup> CYCLE 2023

Affiliated to Mahatma Gandhi University, Kottayam, India NAAC Re-Accredited with A Grade in 4<sup>th</sup> Cycle (*CGPA 3.45*) www.uccollege.edu.in





SSR 5<sup>th</sup> CYCLE 2023

Affiliated to Mahatma Gandhi University, Kottayam, India NAAC Re-Accredited with A Grade in 4<sup>th</sup> Cycle (*CGPA 3.45*) www.uccollege.edu.in





SSR 5<sup>th</sup> CYCLE 2023

Affiliated to Mahatma Gandhi University, Kottayam, India NAAC Re-Accredited with A Grade in 4<sup>th</sup> Cycle (*CGPA 3.45*) www.uccollege.edu.in





Affiliated to Mahatma Gandhi University, Kottayam, India N