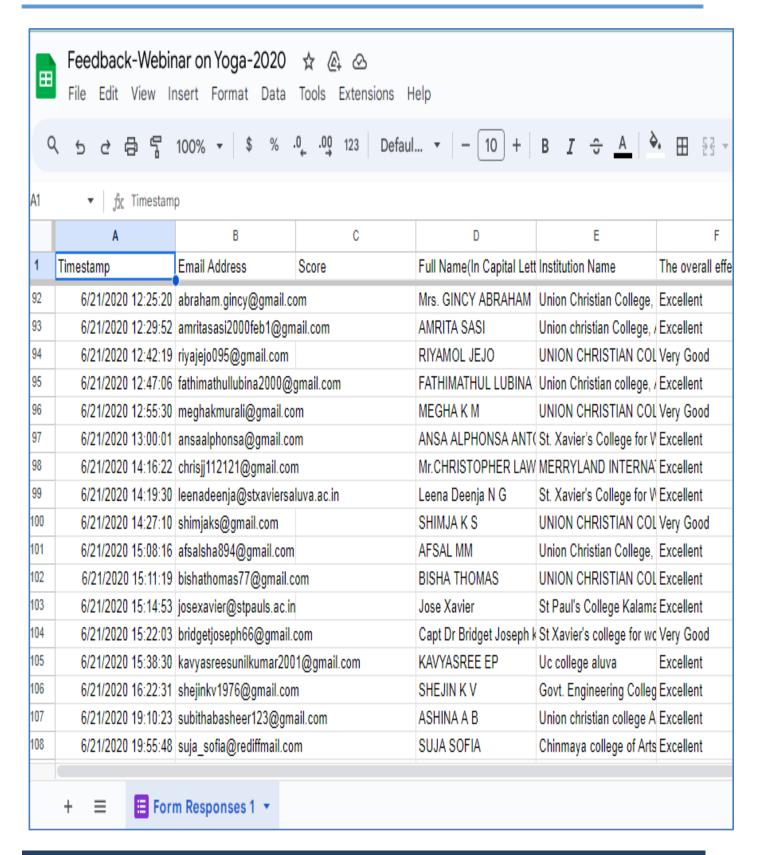

| Sl.no. | Life Skills Enhancement Capacity Building Activities                 | Date          |
|--------|----------------------------------------------------------------------|---------------|
|        | 2018-19                                                              |               |
| 1.     | Workshop on Fundamentals of Yoga                                     | 21/06/2018    |
| 2.     | Microbiological Aspects in Health and Hygiene                        | 07/07/2018    |
| 3.     | Online Certificate course on Stress Management                       | 14/08/2018 to |
|        |                                                                      | 12/09/2018    |
| 4.     | Art out of Waste-Raanthal- Sustainable recycling (Self-employment    | 10/12/2018 to |
|        | skill training)                                                      | 20/12/2018    |
| 5.     | Vegetable Gardening at FMCTHSS, Karumaloor (Self-employment          | 22/12/2018    |
|        | skill training)                                                      | onwards       |
| 6.     | Two Day Training Programme in CCTV Installation (Self-employment     | 11/02/2019 to |
|        | Skills Training)                                                     | 12/09/2019    |
| 7.     | Awareness lecture on Blood Donation & Camp (Health & Hygiene)        | 15/03/2019    |
|        | 2019-20                                                              |               |
| 8.     | Workshop on Fundamentals of Yoga                                     | 21/06/2019    |
| 9.     | Dr. Kalam Blood Donation (DKD) App Launch & Blood Donation           | 22/07/2019 to |
|        | Camp (Health & Hygiene)                                              | 25/07/2019    |
| 10.    | World Indigenous Knowledge Day- Awareness session on "Lifestyle      | 22/08/2019    |
|        | Diseases in Teenagers" (Physical Fitness/Health)                     |               |
| 11.    | "Vazhakkannu"- Vegetable Gardening (Self-employment skills training) | 28/08/2019    |
|        |                                                                      | onwards       |
| 12.    | Fit India Movement (Physical fitness)                                | 29/08/2019 to |
|        |                                                                      | 28/09/2019    |
| 13.    | Anti-tobacco sensitisation campaign & pledge (Health & Hygiene)      | 30/09/2019    |
| 14.    | Public Health Sanitation and Solid Waste Management                  | 18/12/2019 to |
|        |                                                                      | 21/12/2019    |
| 15.    | Cinephile-Film making workshop (Self-employment skills training)     | 04/12/2019    |
| 16.    | Awareness lecture on Blood Donation & Camp (Health & Hygiene)        | 07/01/2020    |
| 17.    | IGNITE 2020 Entrepreneurial Skill Enhancement Workshop               | 22/01/2020 &  |
|        |                                                                      | 06/02/2020    |
|        | 2020-21                                                              |               |
| 18.    | Course on 'COVID-19 Training for NCC Cadets" (Physical               | 13/06/2020 to |
|        | fitness/Health)                                                      | 14/05/2021    |
| 19.    | Yoga: Healing from Within                                            | 21/06/2020    |