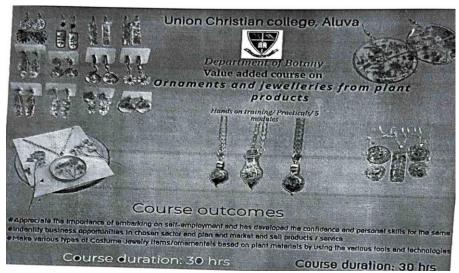

Mr. Anish explaining the grating method with a Mango sapling



Affiliated to Mahatma Gandhi University, Kottayam, India NAAC Re-Accredited with A Grade in 4<sup>th</sup> Cycle (CGPA 3.45) www.uccollege.edu.in



# 46. CERTIFICATE COURSE ON ORNAMENTS AND JEWELLERY MAKING (ENTREPRENEURSHIP SKILLS DEVELOPMENT)

#### PROGRAMME REPORT

**Date of the Programme**: 23/08/2022 to 26/10/2022

**No. of Participants** : 20

**Resource Person/s**: Dr. Anumol Jose, Dr. Reshmi G R, Faculty, Dept of Botany

Organising Agencies : Dept of Botany

The department of Botany conducted a 30-hours certificate course on Ornaments and Jewellery Making from plant products. The students learned new techniques of ornament making from plant products through hands-on training, to develop their entrepreneurial skills.







SSR 5<sup>th</sup> CYCLE 2023

Affiliated to Mahatma Gandhi University, Kottayam, India NAAC Re-Accredited with A Grade in 4th Cycle (CGPA 3.45) www.uccollege.edu.in

| 400  | winers and Toucher from | Delle Delle     | 7   | 1    | 1.    | 4    | 7    | 4      | 2     | 7      | 2     | 2    | 1     | _   |
|------|-------------------------|-----------------|-----|------|-------|------|------|--------|-------|--------|-------|------|-------|-----|
| CD27 | Plant product           | 0 8             | 6   | 00/2 | 16/15 | 16/2 | 160  | *27 fg | tiolz | 1/10/1 | f the | 19/5 | TAI   |     |
| No.  | NAMES                   | . 2             | 22  | 2    |       | 4    | 3    | 20     | 7     |        | •     | 10   | 11    |     |
| K-NO |                         | Act no          | N.