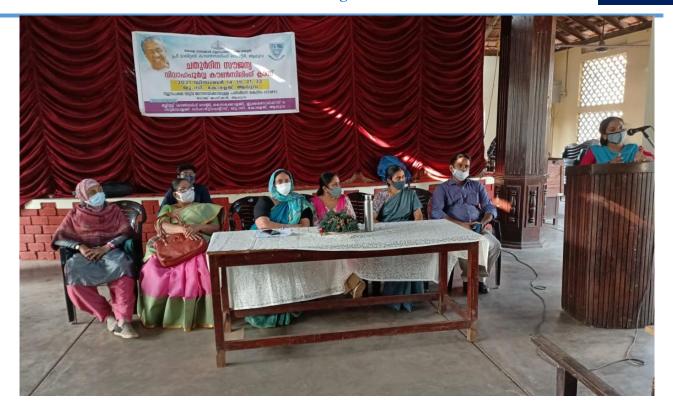

nised four day free pre-marital counseling class for the students belonging to minority sections. The classes helped the students to understand the relevance of communication and other life skills for successful marital relations and robust mental health.



കേരള സർക്കാർ സൂനപക്ഷ ക്ഷേമ വകുങ്

പ്രീ മാരിറ്റൽ കൗൺസലിംഗ് സെന്റർ, ആലുവ



# ചതുർദിന സൗജന്യ വിവാഹപൂർവ്വ കൗൺസിലിംഗ് ക്ലാസ്

2021 ഡിസംബർ 14, 15, 21, 22 യു.സി. കോളേജ്, ആലുവ

ന്യൂനപക്ഷ യുവ ജനതയ്ക്കായുള്ള പരിശീലന കേന്ദ്രം (CCMY) ബാങ്ക് ജംഗ്ഷൻ, ആലുവ

സംഘാടനം:

ബ്ലിസ്റ്റ് (കൗൺസലിംഗ് സെന്റർ), സൈക്കോളജി, ഇക്കണോമിക്സ് ക സുവോളജി ഡിപ്പാർട്ട്മെന്റ്സ്, യു.സി. കോളേജ്, ആലുവ



SSR 5<sup>th</sup> CYCLE 2023

Affiliated to Mahatma Gandhi University, Kottayam, India NAAC Re-Accredited with A Grade in 4<sup>th</sup> Cycle (CGPA 3.45) www.uccollege.edu.in







SSR 5<sup>th</sup> CYCLE 2023

Affiliated to Mahatma Gandhi University, Kottayam, India
NAAC Re-Accredited with A Grade in 4th Cycle (CGPA 3.45)
www.uccollege.edu.in

|    |     | 1    |                         | Organi           | sed by the Dept |              |           |          | ala .  |         |          |           |          |
|----|-----|------|-------------------------|------------------|-----------------|--------------|-----------|----------|--------|---------|----------|-----------|----------|
|    |     | SI   | T                       | 1 -              |                 | PARTICI      | ATIONI    |          |        |         |          |           |          |
|    |     | No   | Name of the Candidate   | Class            | Caste           |              |