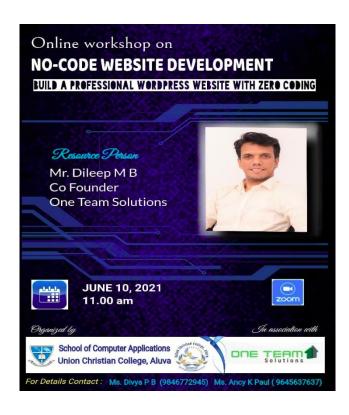

### 2021-2022

# 27. ONLINE WORKSHOP ON NO-CODE WEBSITE DEVEELOPMENT (ENTREPRENUERSHIP SKILLS ENHANCEMENT)

### PROGRAMME REPORT

**Date of the Programme**: 10/06/2021

**No. of Participants** : 58

**Resource Person/s**: Mr. Dileep M B., Co-Founder, One Team Solutions

**Organising Agencies**: MCA dept & One Team Solutions

An online workshop on "No-Code Website Development" was organized by MCA department for the students on 10 June 2021 at 11.00 am via Google Meet platform. Mr. Dileep M B, Co-Founder, One Team Solution was the resource person. The workshop focused on helping students understand how to create software using a graphical user interface, instead of writing code to build a professional wordpress website with zero coding, thereby open up a new avenue of entrprenuership.







Affiliated to Mahatma Gandhi University, Kottayam, India NAAC Re-Accredited with A Grade in 4<sup>th</sup> Cycle (*CGPA 3.45*) www.uccollege.edu.in



# 28. AWARENESS TALK ON PREVENTION OF ANAEMIA (PHYSICAL FITNESS/HEALTH)

#### PROGRAMME REPORT

**Date of the Programme**: 13/06/2021

**No. of Participants** : 73

Resource Person/s : Dr. Indu A (BAMS, Yoga TTC), Ayurveda Consultant Organising Agencies : NSS, Dept of Women & Child Welfare & ICDS Alangad

The NSS unit of the college organized an awareness talk on 'Prevention of Anaemia' in collaboration with Department of Women and Child Welfare and ICDS Alangad on 13 June 2021. Resource person of the program was Dr. Indu A, Ayurvedic Consultant.





Affiliated to Mahatma Gandhi University, Kottayam, India NAAC Re-Accredited with A Gr