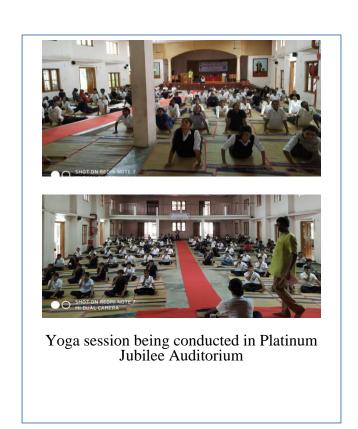

ccollege.edu.in



## 2019-2020

### 8. WORKSHOP ON FUNDAMENTALS OF YOGA

#### PROGRAMME REPORT

**Date of the Programme**: 21/06/2019

**No. of Participants** : 117

**Resource Person/s** : Mr. Aji K.M., Professional Yoga Trainer, 2.Dr. Bindu M, Internationally

Certified Yoga trainer

Organising Agencies : NCC units, Dept of Physical Education, 22 Kerala Bn, NCC

The department of Physical Education in association with NCC units of the college and 22 Kerala NCC Bn, Eloor organised a short term workshop on fundamentals of yoga to give training to students on the fundamentals of yoga. 72 girl cadets representing 7 Kerala Girls Bn, NCC, Thrissur and 31 cadets representing 22 Kerala Bn, NCC, Eloor participated in the workshop along with a few students from the dept of Physical Education.







UNION CHRISTIAN COLLEGE, ALUVA
Affiliated to Mahatma Gandhi University, Kottayam, India
NAAC Re-Accredited with A Grade in 4<sup>th</sup> Cycle (CGPA 3.45) www.uccollege.edu.in

| 1    | U.C. College, 22 Kerala                               | BN-NCC