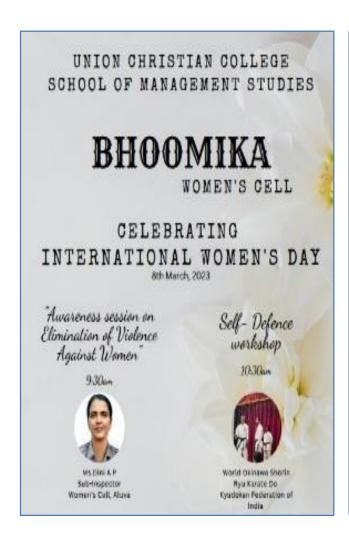

redited with A Grade in 4<sup>th</sup> Cycle (CGPA 3.45) www.uccollege.edu.in

SSR 5<sup>th</sup> CYCLE 2023

#### 62. BHOOMIKA: SELF DEFENSE WORKSHOP (PHYSICAL FITNESS)

#### PROGRAMME REPORT

**Date of the Programme**: 08/03/2023

**No. of Participants** : 60

**Resource Person/s** : 1. Ms.Dini A P (Sub Inspector, Women Cell, Aluva)

2. Trainers from Karate Do Kyudokan

**Organising Agencies**: Dept. of MBA, Women Cell of Aluva Police & Karate Do Kyadokan Federation

The department of MBA celebrated International Women's Day 2023 by organising a women empowerment training programme in association with the Women Cell of Aluva Police & Karate Do Kyudokan Federation of India. The programme included a lecture and a hands-on demonstration and training of self-defense techniques from Karate.





Ms. Dini AP, Sub Inspector of Police addressing the students



Trainers from Karate Do Kyodokan Federation being presented with memento by Director of Dept of MBA



Affiliated to Mahatma Gandhi University, Kottayam, India NAAC Re-Accredited with A Grade in 4<sup>th</sup> Cycle (CGPA 3.45) www.uccollege.edu.in



# 63. AWARENESS TALK ON THE BASICS OF SWIMMING (PHYSICAL FITNESS)

#### PROGRAMME REPORT

**Date of the Programme**: 12/04/2023

**No. of Participants** : 23

Resource Person/s : Mr. Saji Valassery, Swimming Instructor, Valassery River Swimming Club

**Organising Agencies** : Jalatharanga-Swimming Club

The inauguration of the Jalatharanga-Swimming Club of the college was conducted with an awareness talk on the basics of swimming. The talk highlighted the importance of water