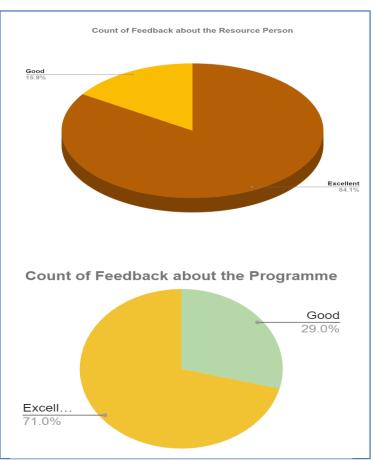

SSR 5<sup>th</sup> CYCLE 2023

5.1.2 LIFE SKILLS

riterion 5

SSR 5<sup>th</sup> CYCLE 2023

Affiliated to Mahatma Gandhi University, Kottayam, India NAAC Re-Accredited with A Grade in 4<sup>th</sup> Cycle (CGPA 3.45) www.uccollege.edu.in