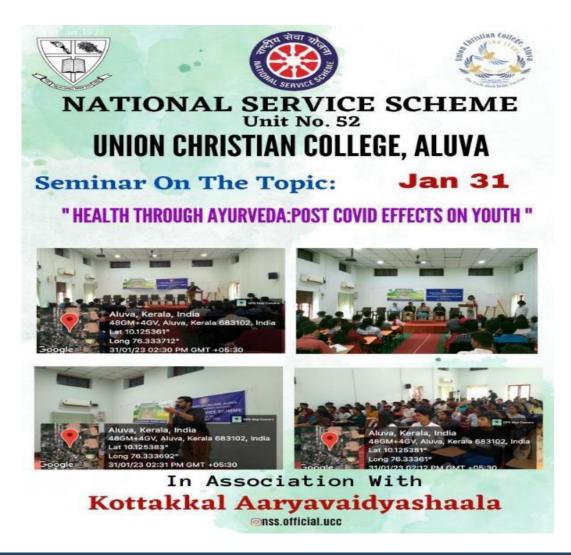

by Ms. Bini Manoj



Affiliated to Mahatma Gandhi University, Kottayam, India NAAC Re-Accredited with A Grade in 4<sup>th</sup> Cycle (CGPA 3.45) www.uccollege.edu.in



# 53. SEMINAR ON "HEALTH THROUGH AYURVEDA & POST-COVID EFFECTS ON YOUTH"

#### PROGRAMME REPORT

**Date of the Programme**: 31/01/2023

**No. of Participants** : 60

**Resource Person/s** : Dr. P G Unnikrishnan & Dr. Sreeram P Unnikrishnan, Kottakal Hospital **Organising Agencies** : National Service Scheme & Kottakkal Arya Vaidya Sala Ayurveda Hospital

The NSS unit of the College, Aluva, in association with Kottakal Ayurvedha Hospital, conducted a seminar for the volunteers on the topic: "Health through Ayurveda & Post COVID effects on Youth". The classes were led by Dr. P. G. Unnikrishnan & Dr. Sreeram P Unnikrishnan.





Affiliated to Mahatma Gandhi University, Kottayam, India NAAC Re-Accredited with A Grade in 4<sup>th</sup> Cycle (*CGPA 3.45*) www.uccollege.edu.in



#### 54. PATHWAY-SOCIAL LIFE WELLNESS PROGRAMME 2022-23

#### PROGRAMME REPORT

**Date of the Programme**: 30/01/2023 to 01/02/2023

**No. of Participants** : 30

**Resource Person/s** : Ms. Saheera Thangal, Adv. T.K. Kunjumon & Ms. Ambika Devi **Organising Agencies** : Dept of Psychology, BLISS & Dept of Minority Welfare, GoK

The dept of Psychology in association with BLISS counselling centre and the dept of minority welfare, government of Kerala organised a three day training programme for minority students on social life wellness. The class was intended to empower the students to overcome the social stigmas and inconveniences faced b