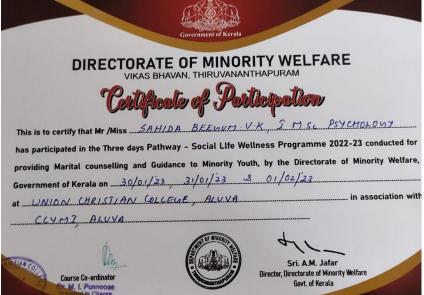

ticipants** : 30

**Resource Person/s** : Ms. Saheera Thangal, Adv. T.K. Kunjumon & Ms. Ambika Devi **Organising Agencies** : Dept of Psychology, BLISS & Dept of Minority Welfare, GoK

The dept of Psychology in association with BLISS counselling centre and the dept of minority welfare, government of Kerala organised a three day training programme for minority students on social life wellness. The class was intended to empower the students to overcome the social stigmas and inconveniences faced by minorities.



Group photo of the resource persons and participants



Resource person addressing the participants

SSR 5<sup>th</sup> CYCLE 2023

Affiliated to Mahatma Gandhi University, Kottayam, India NAAC Re-Accredited with A Grade in 4<sup>th</sup> Cycle (*CGPA 3.45*) www.uccollege.edu.in







SSR 5<sup>th</sup> CYCLE 2023

Affiliated to Mahatma Gandhi University, Kottayam, India NAAC Re-Accredited with A Grade in 4<sup>th</sup> Cycle (*CGPA 3.45*) www.uccollege.edu.in



|     |                                                                 |            |                 | ance reg                                |             |           |        |         |