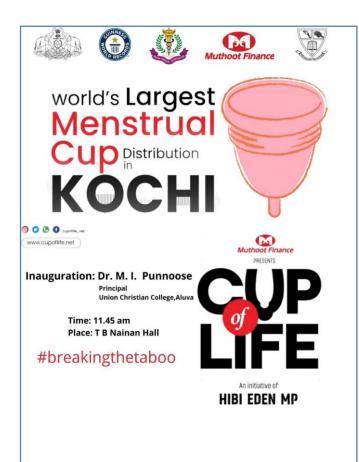

SSR 5<sup>th</sup> CYCLE 2023

5.1.2 LIFE SKILLS

riterion 5

SSR 5<sup>th</sup> CYCLE 2023

Affiliated to Mahatma Gandhi University, Kottayam, India NAAC Re-Accredited with A Grade in 4<sup>th</sup> Cycle (CGPA 3.45) www.uccollege.edu.in