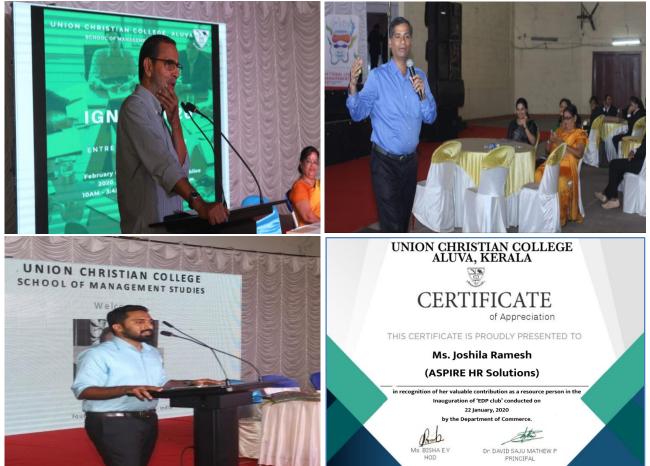

| Sl.no. | Life Skills Enhancement Capacity Building Activities                 | Date          |
|--------|----------------------------------------------------------------------|---------------|
|        | 2018-19                                                              |               |
| 1.     | Workshop on Fundamentals of Yoga                                     | 21/06/2018    |
| 2.     | Microbiological Aspects in Health and Hygiene                        | 07/07/2018    |
| 3.     | Online Certificate course on Stress Management                       | 14/08/2018 to |
|        |                                                                      | 12/09/2018    |
| 4.     | Art out of Waste-Raanthal- Sustainable recycling (Self-employment    | 10/12/2018 to |
|        | skill training)                                                      | 20/12/2018    |
| 5.     | Vegetable Gardening at FMCTHSS, Karumaloor (Self-employment          | 22/12/2018    |
|        | skill training)                                                      | onwards       |
| 6.     | Two Day Training Programme in CCTV Installation (Self-employment     | 11/02/2019 to |
|        | Skills Training)                                                     | 12/09/2019    |
| 7.     | Awareness lecture on Blood Donation & Camp (Health & Hygiene)        | 15/03/2019    |
|        | 2019-20                                                              |               |
| 8.     | Workshop on Fundamentals of Yoga                                     | 21/06/2019    |
| 9.     | Dr. Kalam Blood Donation (DKD) App Launch & Blood Donation           | 22/07/2019 to |
|        | Camp (Health & Hygiene)                                              | 25/07/2019    |
| 10.    | World Indigenous Knowledge Day- Awareness session on "Lifestyle      | 22/08/2019    |
|        | Diseases in Teenagers" (Physical Fitness/Health)                     |               |
| 11.    | "Vazhakkannu"- Vegetable Gardening (Self-employment skills training) | 28/08/2019    |
|        |                                                                      | onwards       |
| 12.    | Fit India Movement (Physical fitness)                                | 29/08/2019 to |
|        |                                                                      | 28/09/2019    |
| 13.    | Anti-tobacco sensitisation campaign & pledge (Health & Hygiene)      | 30/09/2019    |
| 14.    | Public Health Sanitation and Solid Waste Management                  | 18/12/2019 to |
|        |                                                                      | 21/12/2019    |
| 15.    | Cinephile-Film making workshop (Self-employment skills training)     | 04/12/2019    |
| 16.    | Awareness lecture on Blood Donation & Camp (Health & Hygiene)        | 07/01/2020    |
| 17.    | IGNITE 2020 Entrepreneurial Skill Enhancement Workshop               | 22/01/2020 &  |
|        |                                                                      | 06/02/2020    |
|        | 2020-21                                                              |               |
| 18.    | Course on 'COVID-19 Training for NCC Cadets" (Physical               | 13/06/2020 to |
|        | fitness/Health)                                                      | 14/05/2021    |
| 19.    | Yoga: Healing from Within                                            | 21/06/2020    |