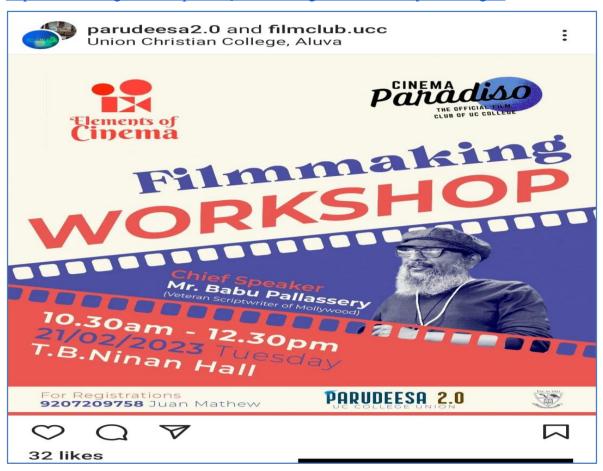

wood Film Scriptwriter)

Organising Agencies : Film Club, College Union & Elements of Cinema-Film Academy

A film making workshop was conducted by the College Union in association with college Film Club-Cinema Paradiso and Elements of Cinema-Film Academy. The program was conducted on 21<sup>st</sup> February 2023. The resource person was famous film director and script writer Mr. Babu Pallassery. A two session about film making was conducted followed by question answer session. Students utilized this session to clarify their doubts. 55 students who were interested in the topic attended the session.

For more details visit the official instagram page of the Film Club of the College-

https://www.instagram.com/filmclub.ucc/ or http://www/instagram.com/p/Co2QGuHvILI/?igshid=ODk2MDjKZDc2Zg==





Affiliated to Mahatma Gandhi University, Kottayam, India NAAC Re-Accredited with A Grade in 4<sup>th</sup> Cycle (*CGPA 3.45*) www.uccollege.edu.in



### 58. SELF DEFENSE CLASS (PHYSICAL FITNESS)

#### PROGRAMME REPORT

**Date of the Programme**: 6/03/2023

No. of Participants : 40

**Resource Person/s** : Mr. Sifu Mansoor M. K., black belt-kung fu, 1<sup>st</sup> dan black belt- karate, 1<sup>st</sup> dan

black belt- taekwondo, 1<sup>st</sup> grade mix boxing trainer and coach

Organising Agencies : College Union, Women Cell

Aimed at improving physical fitness, Parudeesa 2.0 College Union, in association with Women Cell organised the Self Defense Class on the occasion of Women's Day celebration, on 6<sup>th</sup> March 2023. The class was attended by 40 students. The class included