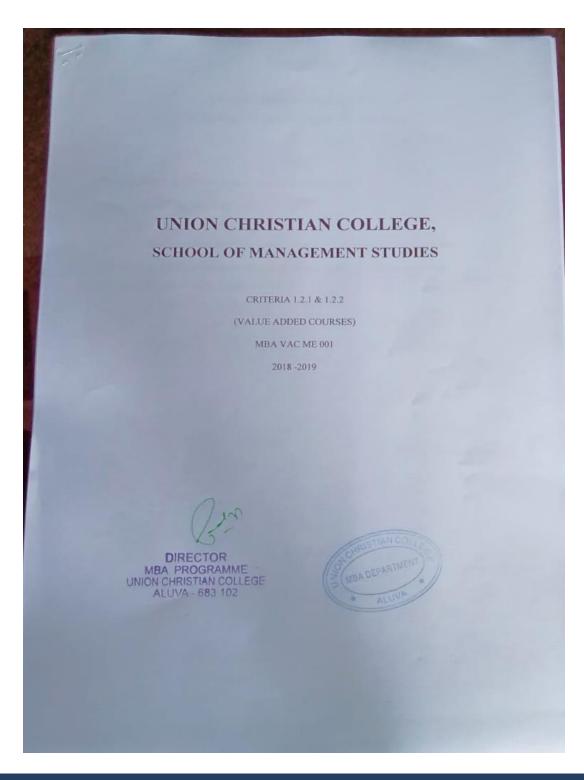

#### UNION CHRISTIAN COLLEGE, SCHOOL OF MANAGEMENT STUDIES

#### Notice

The department of MBA shall start Value - added courses

1. Microsoft Excel training

It shall be 40 contact hours course including a series of lectures and practical session

Students from the departments are requested to enrol themselves for the course and participate actively to make it a grand success.

DIRECTOR
MBA PROGRAMME
UNION CHRISTIAN COLLEGE
ALUMA

Head of the department

Janisben Bino

Affiliated to Mahatma Gandhi University, Kottayam, India NAAC Re-Accredited with A Grade in 4<sup>th</sup>Cycle (CGPA 3.45) www.uccollege.edu.in SSR 5<sup>th</sup> CYCLE 2023