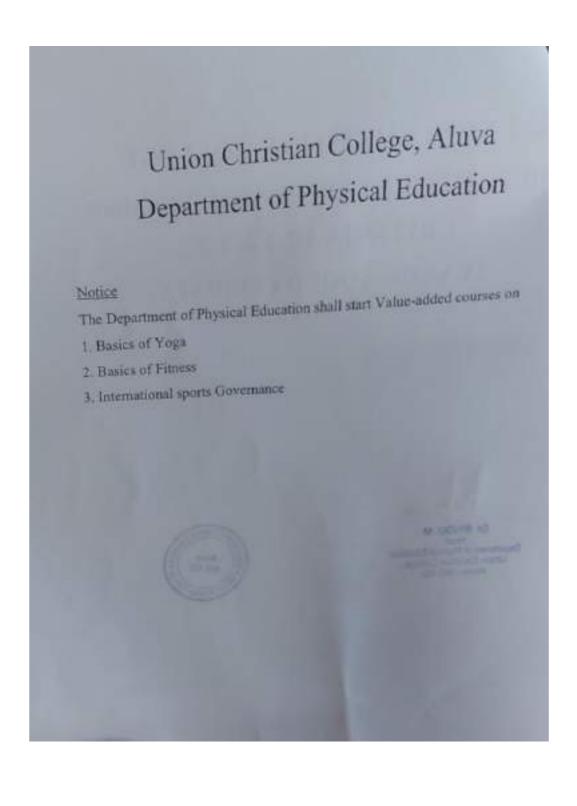

#### Notice

The Department of Hindi shall start Value - Added Courses

। हिन्दी साहित्य में नजउपनिवेशवाद की सलक: कैलाश बनदासी की कहानियों के विशेष संदर्भ में ।

(The Glimpse of Neo-colonialism in Hindi Literature : With special reference to Short Stories by Kailash Banvasi.)