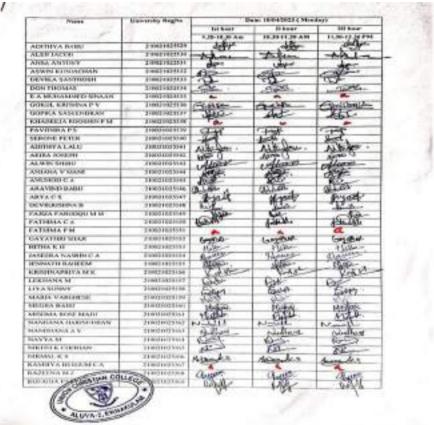

## Department of Hindi

Value Added Course : हरियंश राग बञ्चन की प्रतिनिधि कनिताओं पर बुनिवादी अध्ययन

Student Enrollment List :

| SLNa. | Register Number | Name of the Student |
|-------|-----------------|---------------------|
| L.    | 210021016280    | Abhinav C S         |
| 2.    | 210021034947    | Abhirani Aji        |
| 3.    | 210021025541    | Adithya Lalu        |
| 4.    | 210021025542    | Acira Joseph        |
| 5.    | 210021025543    | Alwin C Shibu       |
| 6.    | 210021034949    | Amagha K V          |
| 7.    | 210021032146    | Anjana O R          |
| 8.    | 210021025544    | Anjana V Mani       |
| 9.    | 210021034950    | Anugraha Mathew     |
| 10.   | 210021034951    | Anugraha Vinosi     |
| 11.   | 210021032148    | Anuja N J           |
| 12.   | 210021025545    | Anumod C A          |
| 13.   | 210021032149    | Arathy Rajan P      |
| 14.   | 210021025546    | Arayind Babu        |
| 15.   | 210021025547    | Arva C S            |
| 16.   | 210021032151    | Avanthilea P B      |
| 17.   | 210021034955    | Avinash S Prabhu    |
| 18.   | 210021032152    | Basil Baby          |
| 19.   | 210021025548    | Devikrishna B       |
| 20.   | 210021023062    | Emil M Joy          |
| 24.   | 210021025549    | Fajiza Faroogu M M  |
| 22.   | 210021025556    | Fathima C A         |
| 23.   | 210021025552    | Gavathry Shaji      |
| 24.   | 210021025553    | Hitha K H           |
| 25.   | 210021025554    | Jaseera Nasrin      |
| 26.   | 210021025555    | Jennath Rahoem      |
| 27.   | 210021016282    | Kavya Venugopal     |
| 28.   | 210021025556    | Krishnapeiya M K    |
| 29.   | 210021025357    | Lekhana M           |
| 30.   | 210021025562    | Nandana Harisudan   |
| 31.   | 210021025563    | Nandhana A S        |
| 32.   | 210021025564    | Navva M             |
| 33.   | 210021032155    | Niranjan K Damodar  |
| 34.   | 210021025566    | Nirmal K S          |
| 35.   | 210021025567    | Ramsiya Beegum C A  |
| 36.   | 210021016286    | Rariya P B          |
| 37.   | 210021025568    | Razeena M Z         |
| 38.   | 210021025569    | Rufaida Parveen     |
| 39.   | 210021025570    | Sandra Pullikkal    |
| 40.   | 210021032157    | Scethal Lal         |
| 61.   | 210021025571    | Shifana M R         |
| 42.   | 210021025572    | Shybas Khan M M     |
| 63.   | 210021026403    | Sreenithi K         |
| 14.   | 210021025573    | Teena M Kuriakose   |
| 15.   | 210021025574    | Vyshuavy N B        |