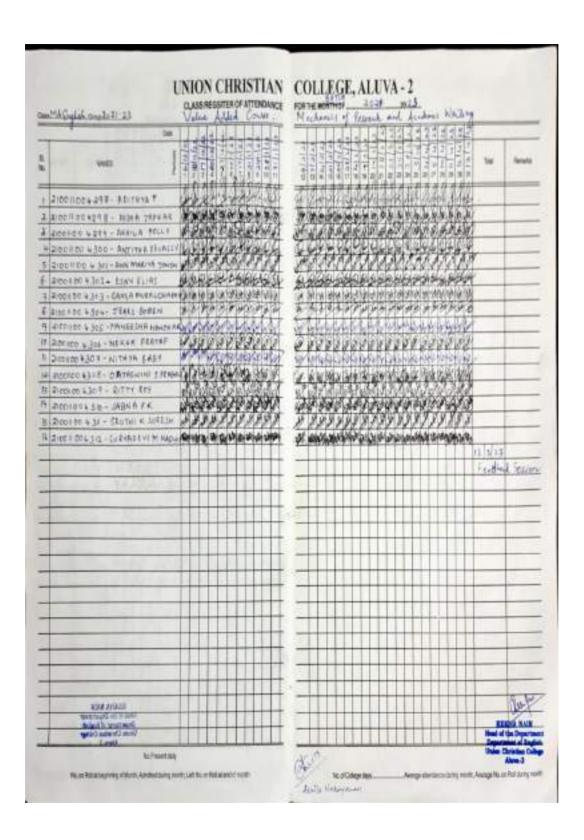

## Department of Hindi

Value Added Course : हरियंश राग बञ्चन की प्रतिनिधि कनिताओं पर बुनिवादी अध्ययन

Student Enrollment List :

| SLNa. | Register Number | Name of the Student |
|-------|-----------------|---------------------|
| L.    | 210021016280    | Abhinav C S         |
| 2.    | 210021034947    | Abhirani Aji        |
| 3.    | 210021025541    | Adithya Lalu        |
| 4.    | 210021025542    | Acira Joseph        |
| 5.    | 210021025543    | Alwin C Shibu       |
| 6.    | 210021034949    | Amagha K V          |
| 7.    | 210021032146    | Anjana O R          |
| 8.    | 210021025544    | Anjana V Mani       |
| 9.    | 210021034950    | Anugraha Mathew     |
| 10.   | 210021034951    | Anugraha Vinosi     |
| 11.   | 210021032148    | Anuja N J           |
| 12.   | 210021025545    | Anumod C A          |
| 13.   | 210021032149    | Arathy Rajan P      |
| 14.   | 210021025546    | Arayind Babu        |
| 15.   | 210021025547    | Arva C S            |
| 16.   | 210021032151    | Avanthilea P B      |
| 17.   | 210021034955    | Avinash S Prabhu    |
| 18.   | 210021032152    | Basil Baby          |
| 19.   | 210021025548    | Devikrishna B       |
| 20.   | 210021023062    | Emil M Joy          |
| 24.   | 210021025549    | Fajiza Faroogu M M  |
| 22.   | 210021025556    | Fathima C A         |
| 23.   | 210021025552    | Gavathry Shaji      |
| 24.   | 210021025553    | Hitha K H           |
| 25.   | 210021025554    | Jaseera Nasrin      |
| 26.   | 210021025555    | Jennath Rahoem      |
| 27.   | 210021016282    | Kavya Venugopal     |
| 28.   | 210021025556    | Krishnapeiya M K    |
| 29.   | 210021025357    | Lekhana M           |
| 30.   | 210021025562    | Nandana Harisudan   |
| 31.   | 210021025563    | Nandhana A S        |
| 32.   | 210021025564    | Navva M             |
| 33.   | 210021032155    | Niranjan K Damodar  |
| 34.   | 210021025566    | Nirmal K S          |
| 35.   | 210021025567    | Ramsiya Beegum C A  |
| 36.   | 210021016286    | Rariya P B          |
| 37.   | 210021025568    | Razeena M Z         |
| 38.   | 210021025569    | Rufaida Parveen     |
| 39.   | 210021025570    | Sandra Pullikkal    |
| 40.   | 210021032157    | Scethal Lal         |
| 61.   | 210021025571    | Shifana M R         |
| 42.   | 210021025572    | Shybas Khan M M     |
| 63.   | 210021026403    | Sreenithi K         |
| 14.   | 210021025573    | Teena M Kuriakose   |
| 15.   | 210021025574    | Vyshuavy N B        |