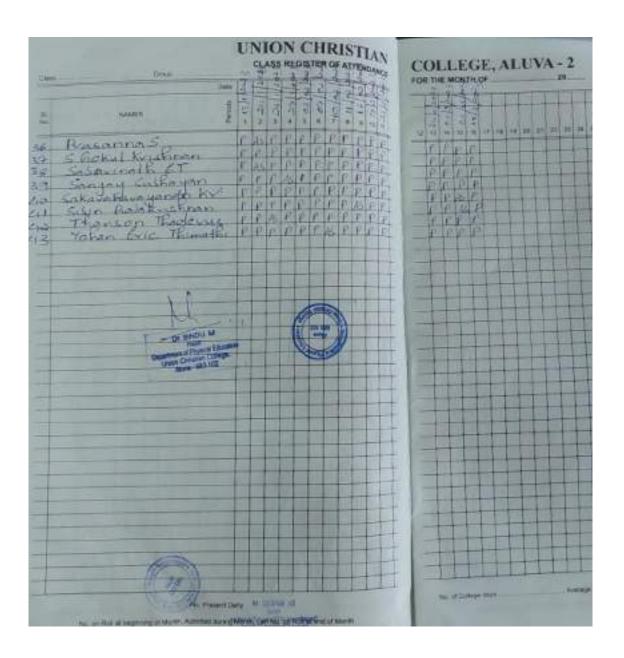

Mohammed Shamil C         | II BSM    |
| 30 | Muhammed Al Sabith        | II BSM    |
| 31 | Muhammed Hshim P M        | II BSM    |
| 32 | Naveen Antony             | II BSM    |
| 33 | Neelima S S               | II BSM    |
| 34 | Nidhin Prakash            | II BSM    |
| 35 | P. Sofiya Cypriyan Feriah | II BSM    |
| 36 | Prasanna S                | II.BSM    |
| 37 | S Golcul Krishnan         | (I BSM    |
| 38 | Saharinath E T            | II BSM    |
| 39 | Sanjay Subhayan           | II BSM    |
| 40 | Sankaranarayanan K.V      | II BSM    |
| 41 | Sibin Balakrishnan        | II BSM    |
| 42 |                           | II BSM    |
| 43 | Yohan Eric Thimothi       | 11 113/15 |

Attendance Register

Department of Physical Education Union Christian College, Alura - EB3 102







# COURSE 11: PC HARDWARE AND ASSEMBLY

### **COURSE 12: INTRODUCTION TO OPEN OFFICE**

# DEPARTMENT OF COMPUTER SCIENCE UNION CHRISTIAN COLLEGE, ALUVA VALUE ADDED COURSES

- 1. PC Hardware and Assembly
  - a)Syllabus
  - b) Brochure
  - c)Student List
  - d)Attendance List
  - e)Sample Certificate
- 2. Introduction to Open Office
  - a)Syllabus
  - b) Brochure
  - c)Student List
  - d)Attendance List

#### e)Sample Certificate

#### **Syllabus**

#### PC HARDWARE AND ASSEMBLY

#### 1. Introduction to PC Hardware:

Study of basic I/O systems, Types of Memories- Static RAM and Dynamic RAM, ROM, PROM, EPROM, EPROM, CPU (Central Processing Unit)- ALU and control unit.

#### 2. Motherboard, Processor and BIOS Configuration:

Study of different types of Motherboards, Motherboard Configuration,