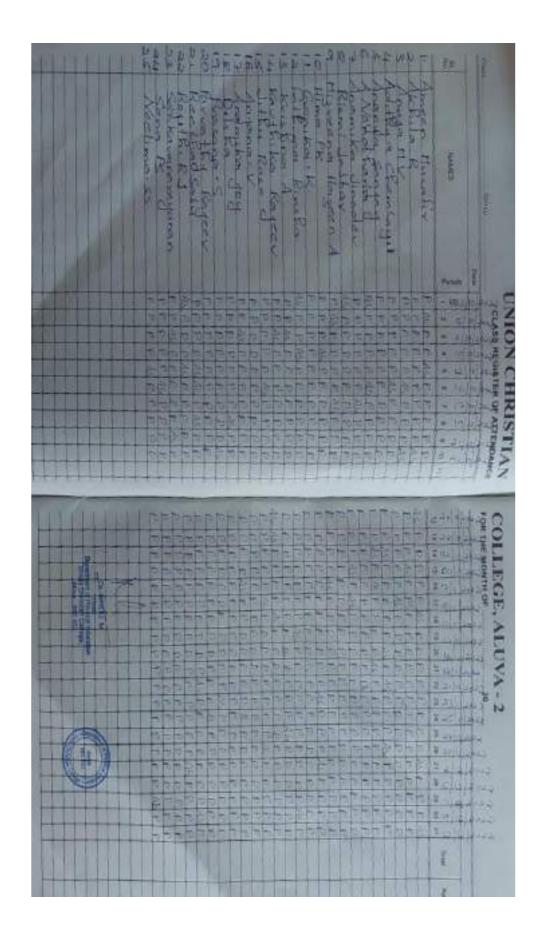

## Department of Hindi

Value Added Course : हरियंश राग बञ्चन की प्रतिनिधि कनिताओं पर बुनिवादी अध्ययन

Student Enrollment List :

| SLNa. | Register Number | Name of the Student |
|-------|-----------------|---------------------|
| L.    | 210021016280    | Abhinav C S         |
| 2.    | 210021034947    | Abhirani Aji        |
| 3.    | 210021025541    | Adithya Lalu        |
| 4.    | 210021025542    | Acira Joseph        |
| 5.    | 210021025543    | Alwin C Shibu       |
| 6.    | 210021034949    | Amagha K V          |
| 7.    | 210021032146    | Anjana O R          |
| 8.    | 210021025544    | Anjana V Mani       |
| 9.    | 210021034950    | Anugraha Mathew     |
| 10.   | 210021034951    | Anugraha Vinosi     |
| 11.   | 210021032148    | Anuja N J           |
| 12.   | 210021025545    | Anumod C A          |
| 13.   | 210021032149    | Arathy Rajan P      |
| 14.   | 210021025546    | Arayind Babu        |
| 15.   | 210021025547    | Arva C S            |
| 16.   | 210021032151    | Avanthilea P B      |
| 17.   | 210021034955    | Avinash S Prabhu    |
| 18.   | 210021032152    | Basil Baby          |
| 19.   | 210021025548    | Devikrishna B       |
| 20.   | 210021023062    | Emil M Joy          |
| 24.   | 210021025549    | Fajiza Faroogu M M  |
| 22.   | 210021025556    | Fathima C A         |
| 23.   | 210021025552    | Gavathry Shaji      |
| 24.   | 210021025553    | Hitha K H           |
| 25.   | 210021025554    | Jaseera Nasrin      |
| 26.   | 210021025555    | Jennath Rahoem      |
| 27.   | 210021016282    | Kavya Venugopal     |
| 28.   | 210021025556    | Krishnapeiya M K    |
| 29.   | 210021025357    | Lekhana M           |
| 30.   | 210021025562    | Nandana Harisudan   |
| 31.   | 210021025563    | Nandhana A S        |
| 32.   | 210021025564    | Navva M             |
| 33.   | 210021032155    | Niranjan K Damodar  |
| 34.   | 210021025566    | Nirmal K S          |
| 35.   | 210021025567    | Ramsiya Beegum C A  |
| 36.   | 210021016286    | Rariya P B          |
| 37.   | 210021025568    | Razeena M Z         |
| 38.   | 210021025569    | Rufaida Parveen     |
| 39.   | 210021025570    | Sandra Pullikkal    |
| 40.   | 210021032157    | Scethal Lal         |
| 61.   | 210021025571    | Shifana M R         |
| 42.   | 210021025572    | Shybas Khan M M     |
| 63.   | 210021026403    | Sreenithi K         |
| 14.   | 210021025573    | Teena M Kuriakose   |
| 15.   | 210021025574    | Vyshuavy N B        |