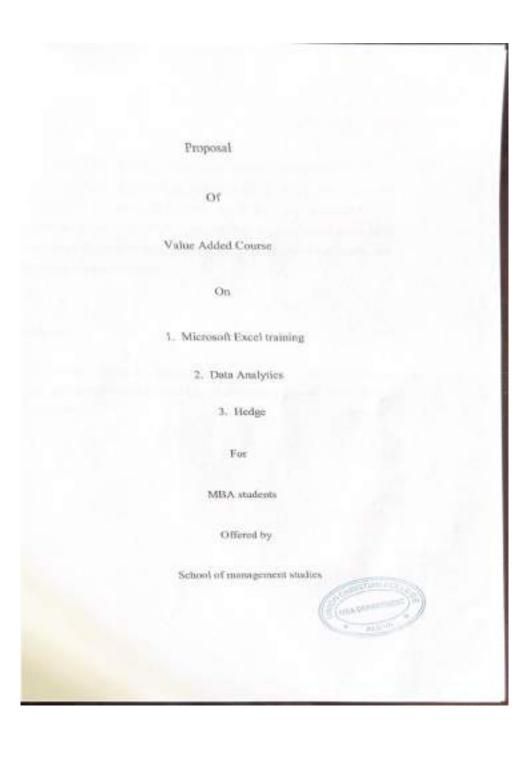

Proposal

Of

Value Added Course

On

(हरिवंश राय बच्चन की प्रतिनिधि कविताओं पर बुनियादी अध्ययन)

Offered by

Department of Hindi