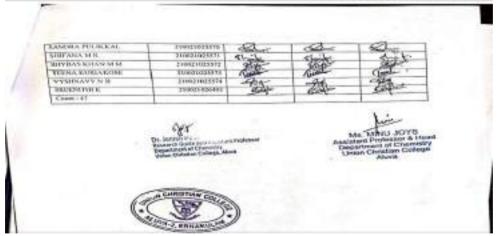

## Department of Hindi

Value Added Course : हरियंश राग बञ्चन की प्रतिनिधि कनिताओं पर बुनिवादी अध्ययन

Student Enrollment List :

| SLNa. | Register Number | Name of the Student |
|-------|-----------------|---------------------|
| L.    | 210021016280    | Abhinav C S         |
| 2.    | 210021034947    | Abhirani Aji        |
| 3.    | 210021025541    | Adithya Lalu        |
| 4.    | 210021025542    | Acira Joseph        |
| 5.    | 210021025543    | Alwin C Shibu       |
| 6.    | 210021034949    | Amagha K V          |
| 7.    | 210021032146    | Anjana O R          |
| 8.    | 210021025544    | Anjana V Mani       |
| 9.    | 210021034950    | Anugraha Mathew     |
| 10.   | 210021034951    | Anugraha Vinosi     |
| 11.   | 210021032148    | Anuja N J           |
| 12.   | 210021025545    | Anumod C A          |
| 13.   | 210021032149    | Arathy Rajan P      |
| 14.   | 210021025546    | Arayind Babu        |
| 15.   | 210021025547    | Arva C S            |
| 16.   | 210021032151    | Avanthilea P B      |
| 17.   | 210021034955    | Avinash S Prabhu    |
| 18.   | 210021032152    | Basil Baby          |
| 19.   | 210021025548    | Devikrishna B       |
| 20.   | 210021023062    | Emil M Joy          |
| 24.   | 210021025549    | Fajiza Faroogu M M  |
| 22.   | 210021025556    | Fathima C A         |
| 23.   | 210021025552    | Gavathry Shaji      |
| 24.   | 210021025553    | Hitha K H           |
| 25.   | 210021025554    | Jaseera Nasrin      |
| 26.   | 210021025555    | Jennath Rahoem      |
| 27.   | 210021016282    | Kavya Venugopal     |
| 28.   | 210021025556    | Krishnapeiya M K    |
| 29.   | 210021025357    | Lekhana M           |
| 30.   | 210021025562    | Nandana Harisudan   |
| 31.   | 210021025563    | Nandhana A S        |
| 32.   | 210021025564    | Navva M             |
| 33.   | 210021032155    | Niranjan K Damodar  |
| 34.   | 210021025566    | Nirmal K S          |
| 35.   | 210021025567    | Ramsiya Beegum C A  |
| 36.   | 210021016286    | Rariya P B          |
| 37.   | 210021025568    | Razeena M Z         |
| 38.   | 210021025569    | Rufaida Parveen     |
| 39.   | 210021025570    | Sandra Pullikkal    |
| 40.   | 210021032157    | Scethal Lal         |
| 61.   | 210021025571    | Shifana M R         |
| 42.   | 210021025572    | Shybas Khan M M     |
| 63.   | 210021026403    | Sreenithi K         |
| 14.   | 210021025573    | Teena M Kuriakose   |
| 15.   | 210021025574    | Vyshuavy N B        |