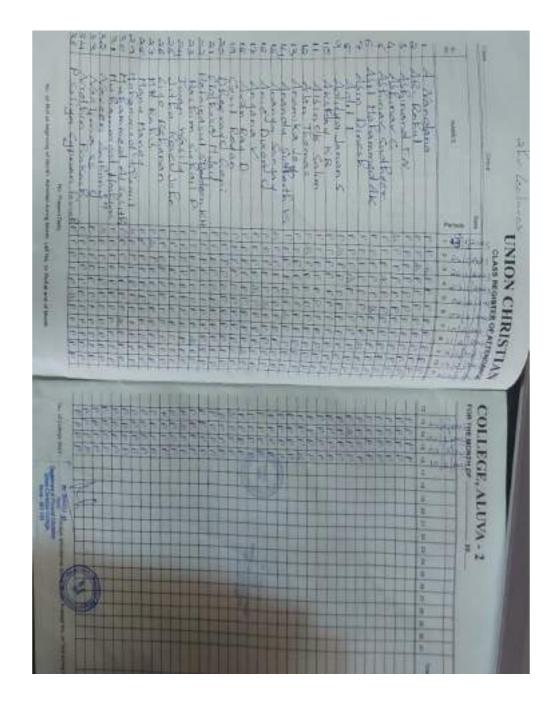

| Mohammed Shamil C         | II BSM    |
| 30 | Muhammed Al Sabith        | II BSM    |
| 31 | Muhammed Hshim P M        | II BSM    |
| 32 | Naveen Antony             | II BSM    |
| 33 | Neelima S S               | II BSM    |
| 34 | Nidhin Prakash            | II BSM    |
| 35 | P. Sofiya Cypriyan Feriah | II BSM    |
| 36 | Prasanna S                | II.BSM    |
| 37 | S Golcul Krishnan         | (I BSM    |
| 38 | Saharinath E T            | II BSM    |
| 39 | Sanjay Subhayan           | II BSM    |
| 40 | Sankaranarayanan K.V      | II BSM    |
| 41 | Sibin Balakrishnan        | II BSM    |
| 42 |                           | II BSM    |
| 43 | Yohan Eric Thimothi       | 11 113/15 |

Attendance Register

Department of Physical Education Union Christian College, Alura - EB3 102







# COURSE 11: PC HARDWARE AND ASSEMBLY

### **COURSE 12: INTRODUCTION TO OPEN OFFICE**

# DEPARTMENT OF COMPUTER SCIENCE UNION CHRISTIAN COLLEGE, ALUVA VALUE ADDED COURSES

- 1. PC Hardware and Assembly
  - a)Syllabus
  - b) Brochure
  - c)Student List
  - d)Attendance List
  - e)Sample Certificate
- 2. Introduction to Open Office
  - a)Syllabus
  - b) Brochure
  - c)Student List
  - d)Attendance List

#### e)Sample Certificate

#### **Syllabus**

#### PC HARDWARE AND ASSEMBLY

#### 1. Introduction to PC Hardware:

Study of basic I/O systems, Types of Memories- Static RAM and Dynamic RAM, ROM, PROM, EPROM, EPROM, CPU (Central Processing Unit)- ALU and control unit.

#### 2. Motherboard, Processor and BIOS Configuration:

Study of different types of Motherboards, Motherboard Configuratio