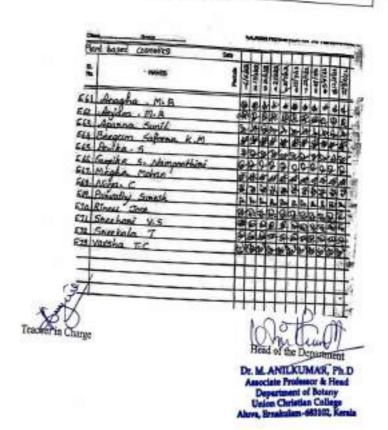

Head Organization of Relative Union Chainties College Association and personal Association and personal series.

# LIST OF STUDENTS ENROLLED FOR VALUE ADDED COURSES ACADEMIC YEAR (2022-23)

# COURSE NAME: PLANT BASED COSMETICS (2022-23)

| Admn No | Student Name         |
|---------|----------------------|
| H1196   | ANAGHA M B           |
| H1036   | ANJANA M B           |
| 11278   |                      |
| T1343   | APARNA SUNIL         |
| 11276   | BEEGUM SAFOORA K M   |
| 1163    | DEVIKA S             |
| 1191    | GOPIKA S NAMPOOTHIRI |
| 1303    | MEGHA MOHAN          |
| 2.00    | NIVYA C              |
| 092     | PARVATHY SURESH      |
| 169     | RINNU JOSE           |
| 394     | SREEHARI V S         |
| 273     | SREEKALA T           |
| 191     | VARSHA T C           |



Proposal

of

value added course

on

Ornaments and jewelleries from plant products

for

BSc and MSc Botany students

offered by

Department of Botany

#### Aim

Value added course is generally defined as the part of education that provides the specialized professional knowledge and skills, which attribute professional adequacy to the student and are the focus of every training program. Value added course can be seen as an activity or a set of activities designed in order to transmit theoretical knowledge and also professional skills that are require for certain types of jobs.

#### Objective

To give opportunities for professional growth, career improvement of practical knowledge and self-employment opportunities.

## COURSE CONTENT

| Modul                                   | e 1 ·