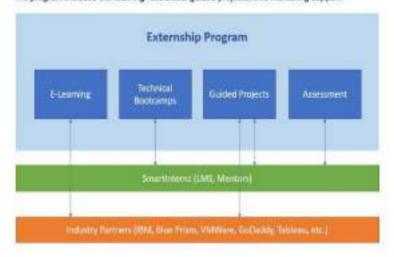

d of study.

Extenships provide the unique opportunity for students to demonstrate what they've been learning in a real-world work environment, as well as a chance for the student to determine that the field they are interested in is a good fit.

Extenships usually occur during the academic year, as a part of a student's curriculum, and provide an experiential learning environment that offers real-world insight to theoretical topics being learned about in college. Externships usually come about due to existing relationships between colleges and organizations willing to offer training.

#### 2. Program Structure:

SmartBridge has partnered with corporates to bring this unique opportunity for the students. The program includes the learning resources, guided projects, and mentoring support.



The Externship program is an industry partnered program with learning, mentoring and handson experience with projects approved by companies.

Dr. A V Alex ,Director, MCA

Union Christian College, Aluva

ues Till and III

Amen





#### 3. Externship - Applied Data Science (in partnership with IBM)

#### 3.1 Program Overview:

- a. 1-Months Program
- b. 40 Hrs. of online instructor-led training (daily 3 Hrs. for 3 Weeks)
- a. Access to online courses
- d. DevOps, Agile & Design Thinking mini courses from IBM
- e. Guided Project approved by IBM
- f. Mentor support.
- g. Project completion certificate from IBM

#### 3.2 Course Outline:

#### Introduction to Machine Learning

- Overview of Foundation Training
- What is Machine Learning
- Use cases of Machine Learning
- Types of Data
- Role o