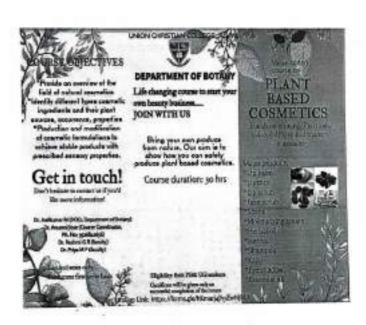

|

Course Co-ordinator

Dr. Anumol Jose

Dr. M Aniikumar

Dr. M. I. Punnoose
Prof. Dr. M. I. Punnoose
Principal
Union Christian College, Alexa.\*\*

CHRISTIAN COL

# UNION CHRISTIAN COLLEGE, ALUVA

## DEPARTMENT OF BOTANY

## Value added course on Plant based cosmetics

## Application form

| Name of Strategy   |           |
|--------------------|-----------|
| Class              | t         |
| Roll Number        | 2         |
| PRN Number         |           |
| Email              | 1         |
| Mobile No          | 1         |
| Address for commun | iication: |
| Course Name        | 1         |
|                    |           |

Signature

Dr. M. ANHEKUMAR, Ph. D. Associate Professor & Houd Department of Britan Union Union Christian College Niews, Ernabulant editing, Kentha



Dr. M. ANILKENARE, Ph.D. Associate Problems: & Head Organization of Relative Union Chainties College Association and personal Association and personal series.

# LIST OF STUDENTS ENROLLED FOR VALUE ADDED COURSES ACADEMIC YEAR (2022-23)

# COURSE NAME: PLANT BASED COSMETICS (2022-23)

| Admn No | Student Name         |
|---------|----------------------|
| H1196   | ANAGHA M B           |
| H1036   | ANJANA M B           |
| 11278   |                      |
| T1343   | APARNA SUNIL         |
| 11276   | BEEGUM SAFOORA K M   |
| 1163    | DEVIKA S             |
| 1191    | GOPIKA S NAMPOOTHIRI |
| 1303    | MEGHA MOHAN          |
| 2.00    | NIVYA C              |
| 092     | PARVATHY SURESH      |
| 169     | RINNU JOSE           |
| 394     | SREEHARI V S         |
| 273     | SREEKALA T