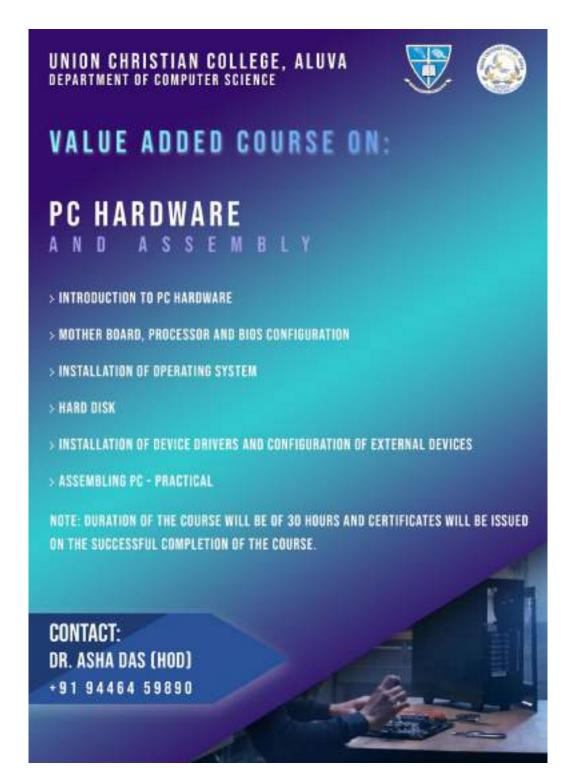

boards, Motherboard Configuration, Identifying Internal and External connectors, Types of data cables, Types of Processor-Intel Pentium IV, Dual core, Core 2 Duo, Quad processor etc,.

Study of BIOS Set-up- Advance set-up, Boot configuration, Boot Menu.

#### 3. Installation of OS (Operating Software):

Windows/Linux

#### 4. Hard Disk:

Formatting of Hard disk, Partitioning of Hard disk in different logical drives, Disk defragmentation, Disk cleanup, Scan disk etc,.

#### 5. Installation of Device Drivers and Configuration of External devices:

Different types of Motherboard drivers, LAN, Audio, and Video.

Physical set-up of Printers- Performing test print out, Printing of document etc, Scanner set-up, Webcam, Bluetooth device, Memory card reader etc.

#### 1. Assembling PC – Practical



## PC HARDWARE AND ASSEMBLY 2022-23 STUDENT LIST

| SI No | Admn No. | Name                 |
|-------|----------|----------------------|
| 1     | H2120    | ADITHYAN RAVI        |
| 2     | H1544    | ADITHYAN SREEJITH    |
| 3     | H1752    | AKSHAY SUNILKUMAR    |
| 4     | H2121    | AMARJITH M           |
| 5     | H1951    | AMEEN NADIRSHA       |
| 6     | H1425    | AMIN NOURIN K A      |
| 7     | H1729    | AMREEN SUHANA C V    |
| 8     | H2134    | ANAGHA BABU          |
| 9     | H1861    | ANANDAKRISHNAN T M   |
|       |          |                      |
| 10    | H2002    | ANIRUDH A MENON      |
| 11    | H1439    | ANISHMA V A          |
| 12    | H1446    | ANJOLI THANKACHAN    |
| 13    | H1803    | ARUN M               |
| 14    | H1856    | AVIV JOY             |