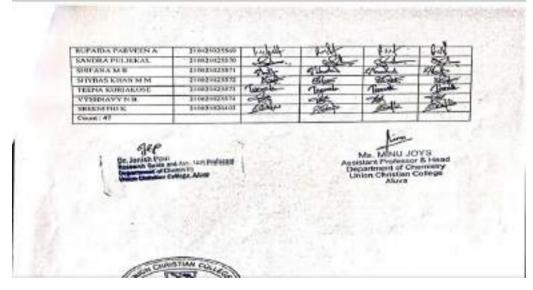

## Department of Hindi

Value Added Course : हरियंश राग बञ्चन की प्रतिनिधि कनिताओं पर बुनिवादी अध्ययन

Student Enrollment List :

| SLNa. | Register Number | Name of the Student |
|-------|-----------------|---------------------|
| L.    | 210021016280    | Abhinav C S         |
| 2.    | 210021034947    | Abhirani Aji        |
| 3.    | 210021025541    | Adithya Lalu        |
| 4.    | 210021025542    | Acira Joseph        |
| 5.    | 210021025543    | Alwin C Shibu       |
| 6.    | 210021034949    | Amagha K V          |
| 7.    | 210021032146    | Anjana O R          |
| 8.    | 210021025544    | Anjana V Mani       |
| 9.    | 210021034950    | Anugraha Mathew     |
| 10.   | 210021034951    | Anugraha Vinosi     |
| 11.   | 210021032148    | Anuja N J           |
| 12.   | 210021025545    | Anumod C A          |
| 13.   | 210021032149    | Arathy Rajan P      |
| 14.   | 210021025546    | Arayind Babu        |
| 15.   | 210021025547    | Arva C S            |
| 16.   | 210021032151    | Avanthilea P B      |
| 17.   | 210021034955    | Avinash S Prabhu    |
| 18.   | 210021032152    | Basil Baby          |
| 19.   | 210021025548    | Devikrishna B       |
| 20.   | 210021023062    | Emil M Joy          |
| 24.   | 210021025549    | Fajiza Faroogu M M  |
| 22.   | 210021025556    | Fathima C A         |
| 23.   | 210021025552    | Gavathry Shaji      |
| 24.   | 210021025553    | Hitha K H           |
| 25.   | 210021025554    | Jaseera Nasrin      |
| 26.   | 210021025555    | Jennath Rahoem      |
| 27.   | 210021016282    | Kavya Venugopal     |
| 28.   | 210021025556    | Krishnapeiya M K    |
| 29.   | 210021025357    | Lekhana M           |
| 30.   | 210021025562    | Nandana Harisudan   |
| 31.   | 210021025563    | Nandhana A S        |
| 32.   | 210021025564    | Navva M             |
| 33.   | 210021032155    | Niranjan K Damodar  |
| 34.   | 210021025566    | Nirmal K S          |
| 35.   | 210021025567    | Ramsiya Beegum C A  |
| 36.   | 210021016286    | Rariya P B          |
| 37.   | 210021025568    | Razeena M Z         |
| 38.   | 210021025569    | Rufaida Parveen     |
| 39.   | 210021025570    | Sandra Pullikkal    |
| 40.   | 210021032157    | Scethal Lal         |
| 61.   | 210021025571    | Shifana M R         |
| 42.   | 210021025572    | Shybas Khan M M     |
| 63.   | 210021026403    | Sreenithi K         |
| 14.   | 210021025573    | Teena M Kuriakose   |
| 15.   | 210021025574    | Vyshuavy N B        |