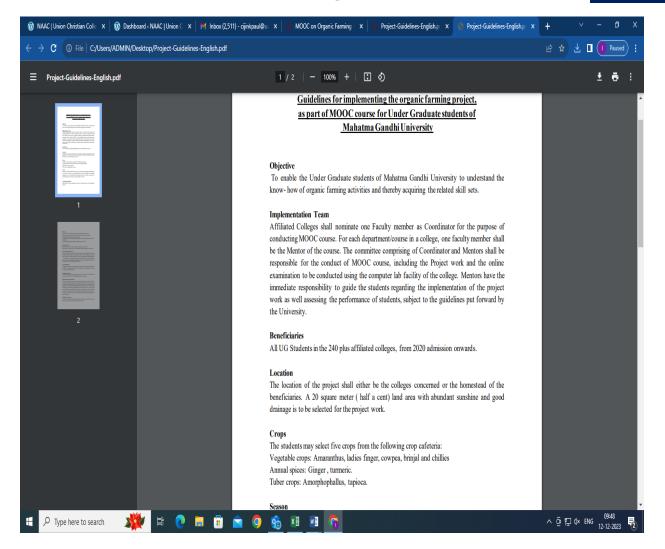

# https://www.mgu.ac.in/uploads/2021/08/Project-Guidelines-English.pdf?x65056

Affiliated to Mahatma Gandhi University, Kottayam, India NAAC Re-Accredited with A Grade in 4<sup>th</sup> Cycle

www.uccollege.edu.in