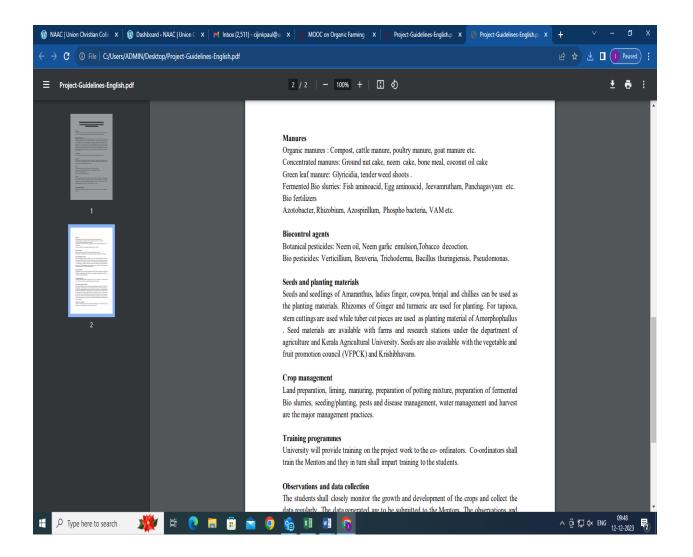

# https://www.mgu.ac.in/uploads/2021/08/Project-Guidelines-English.pdf?x65056

Affiliated to Mahatma Gandhi University, Kottayam, India NAAC Re-Accredited with A Grade in 4<sup>th</sup> Cycle

www.uccollege.edu.in